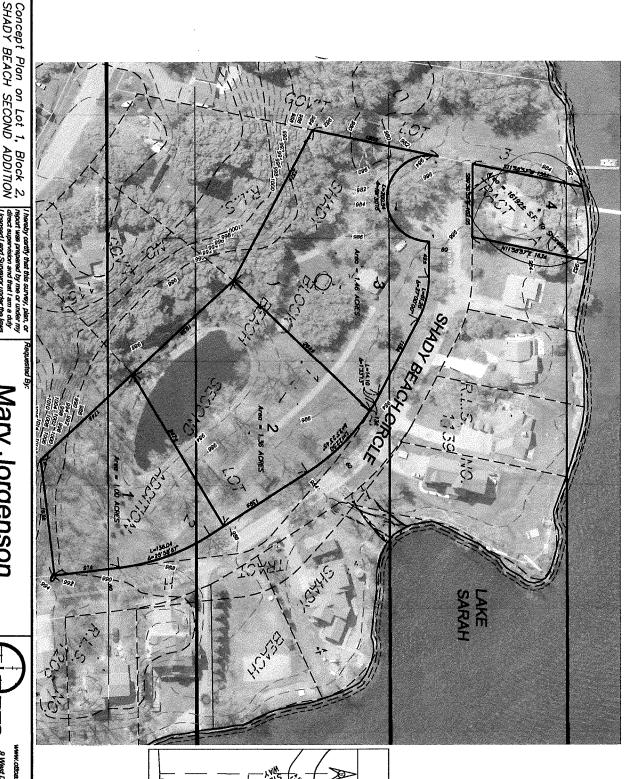

- a. Approval of City Council Minutes from the April 16, 2020 Special City Council Meeting.
- b. Approval of City Council Minutes from the April 21, 2020 Regular City Council Meeting.
- c. Approval of Accounts Payable; Checks Numbered 19600-19627.
- d. Approval of an Agriculture Preserve Renewal Application for Randal and Colleen Klaers (PID No.s 02-118-24-41-0001 and 02-118-24-42-0003).
- e. Approval and Award of Annual Dust Control and Gravel Contracts.
- f. First Quarter Building Permit Summary For Information.
- 5. Set Agenda Anyone Not on the Agenda can be Placed Under Open/Misc.
- 6. Reports of Boards and Committees by Council and Staff.
- 7. Darryl Jorgenson (Applicant) and Mary Jorgenson (Owner) request that the City consider the following action for the property located at 4594 Shady Beach Circle, Independence, MN (PID No. 02-118-24-21-0029):
  - a. **RESOLUTION 20-0505-01:** Considering a minor subdivision to allow a lot split of to create two properties.

Fax: 763.479.0528

b. **RESOLUTION 20-0505-02:** Considering approval of a Preliminary Plat for the subdivision to be known as Shady Beach.

- 8. Consideration of Approving Lease Agreement and Associated Terms for Wireless Communications Tower on City Hall Property.
- 9. Consideration of Granting a Temporary Easement to MNDOT for Construction of the Highway 12/CSAH 90 Road Improvements on Property Owned by the City (PID No. 23-118-24-33-0014).
- 10. Open/Misc.
- 11. Adjourn.