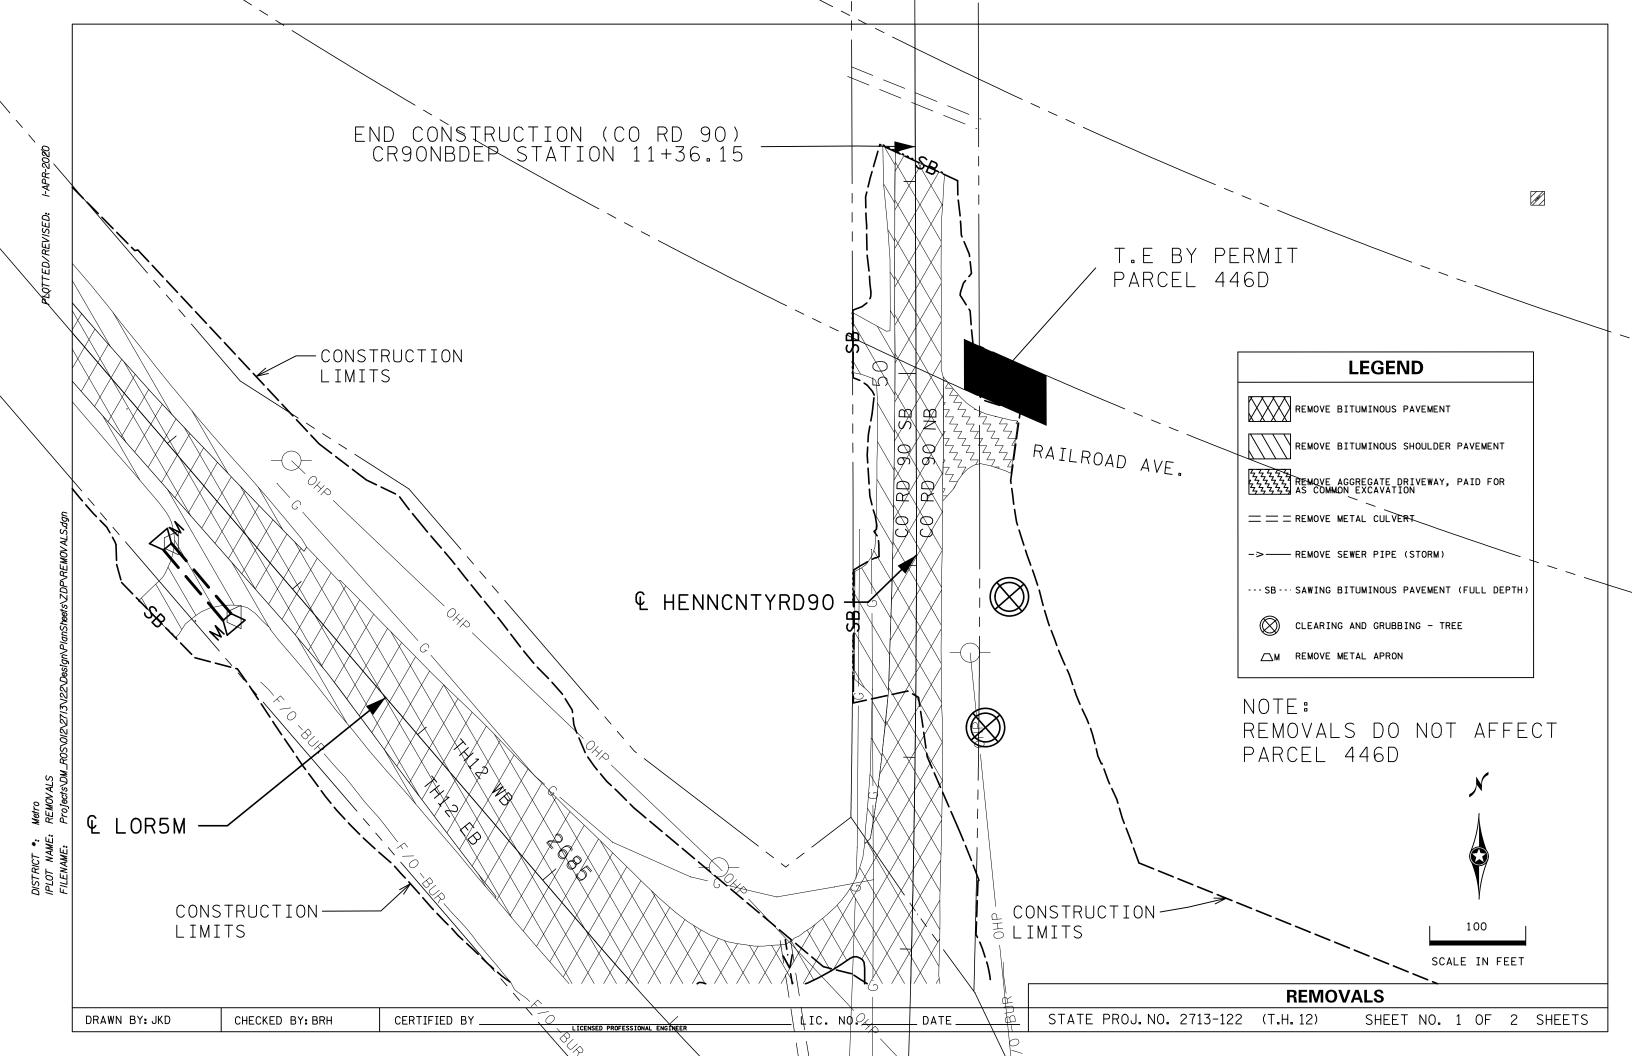

Fax: 763.479.0528

b. **RESOLUTION 20-0505-02:** Considering approval of a Preliminary Plat for the subdivision to be known as Shady Beach.

- 8. Consideration of Approving Lease Agreement and Associated Terms for Wireless Communications Tower on City Hall Property.
- 9. Consideration of Granting a Temporary Easement to MNDOT for Construction of the Highway 12/CSAH 90 Road Improvements on Property Owned by the City (PID No. 23-118-24-33-0014).
- 10. Open/Misc.
- 11. Adjourn.