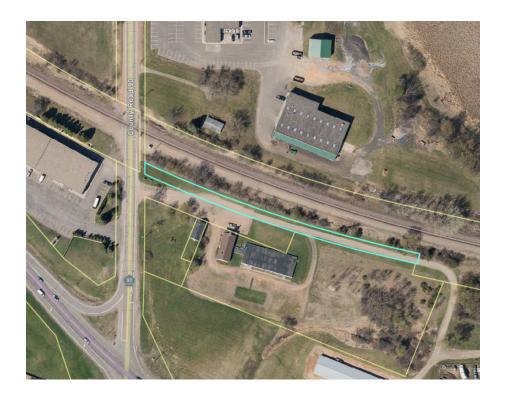

Fax: 763.479.0528

b. **RESOLUTION 20-0505-02:** Considering approval of a Preliminary Plat for the subdivision to be known as Shady Beach.

- 8. Consideration of Approving Lease Agreement and Associated Terms for Wireless Communications Tower on City Hall Property.
- 9. Consideration of Granting a Temporary Easement to MNDOT for Construction of the Highway 12/CSAH 90 Road Improvements on Property Owned by the City (PID No. 23-118-24-33-0014).
- 10. Open/Misc.
- 11. Adjourn.