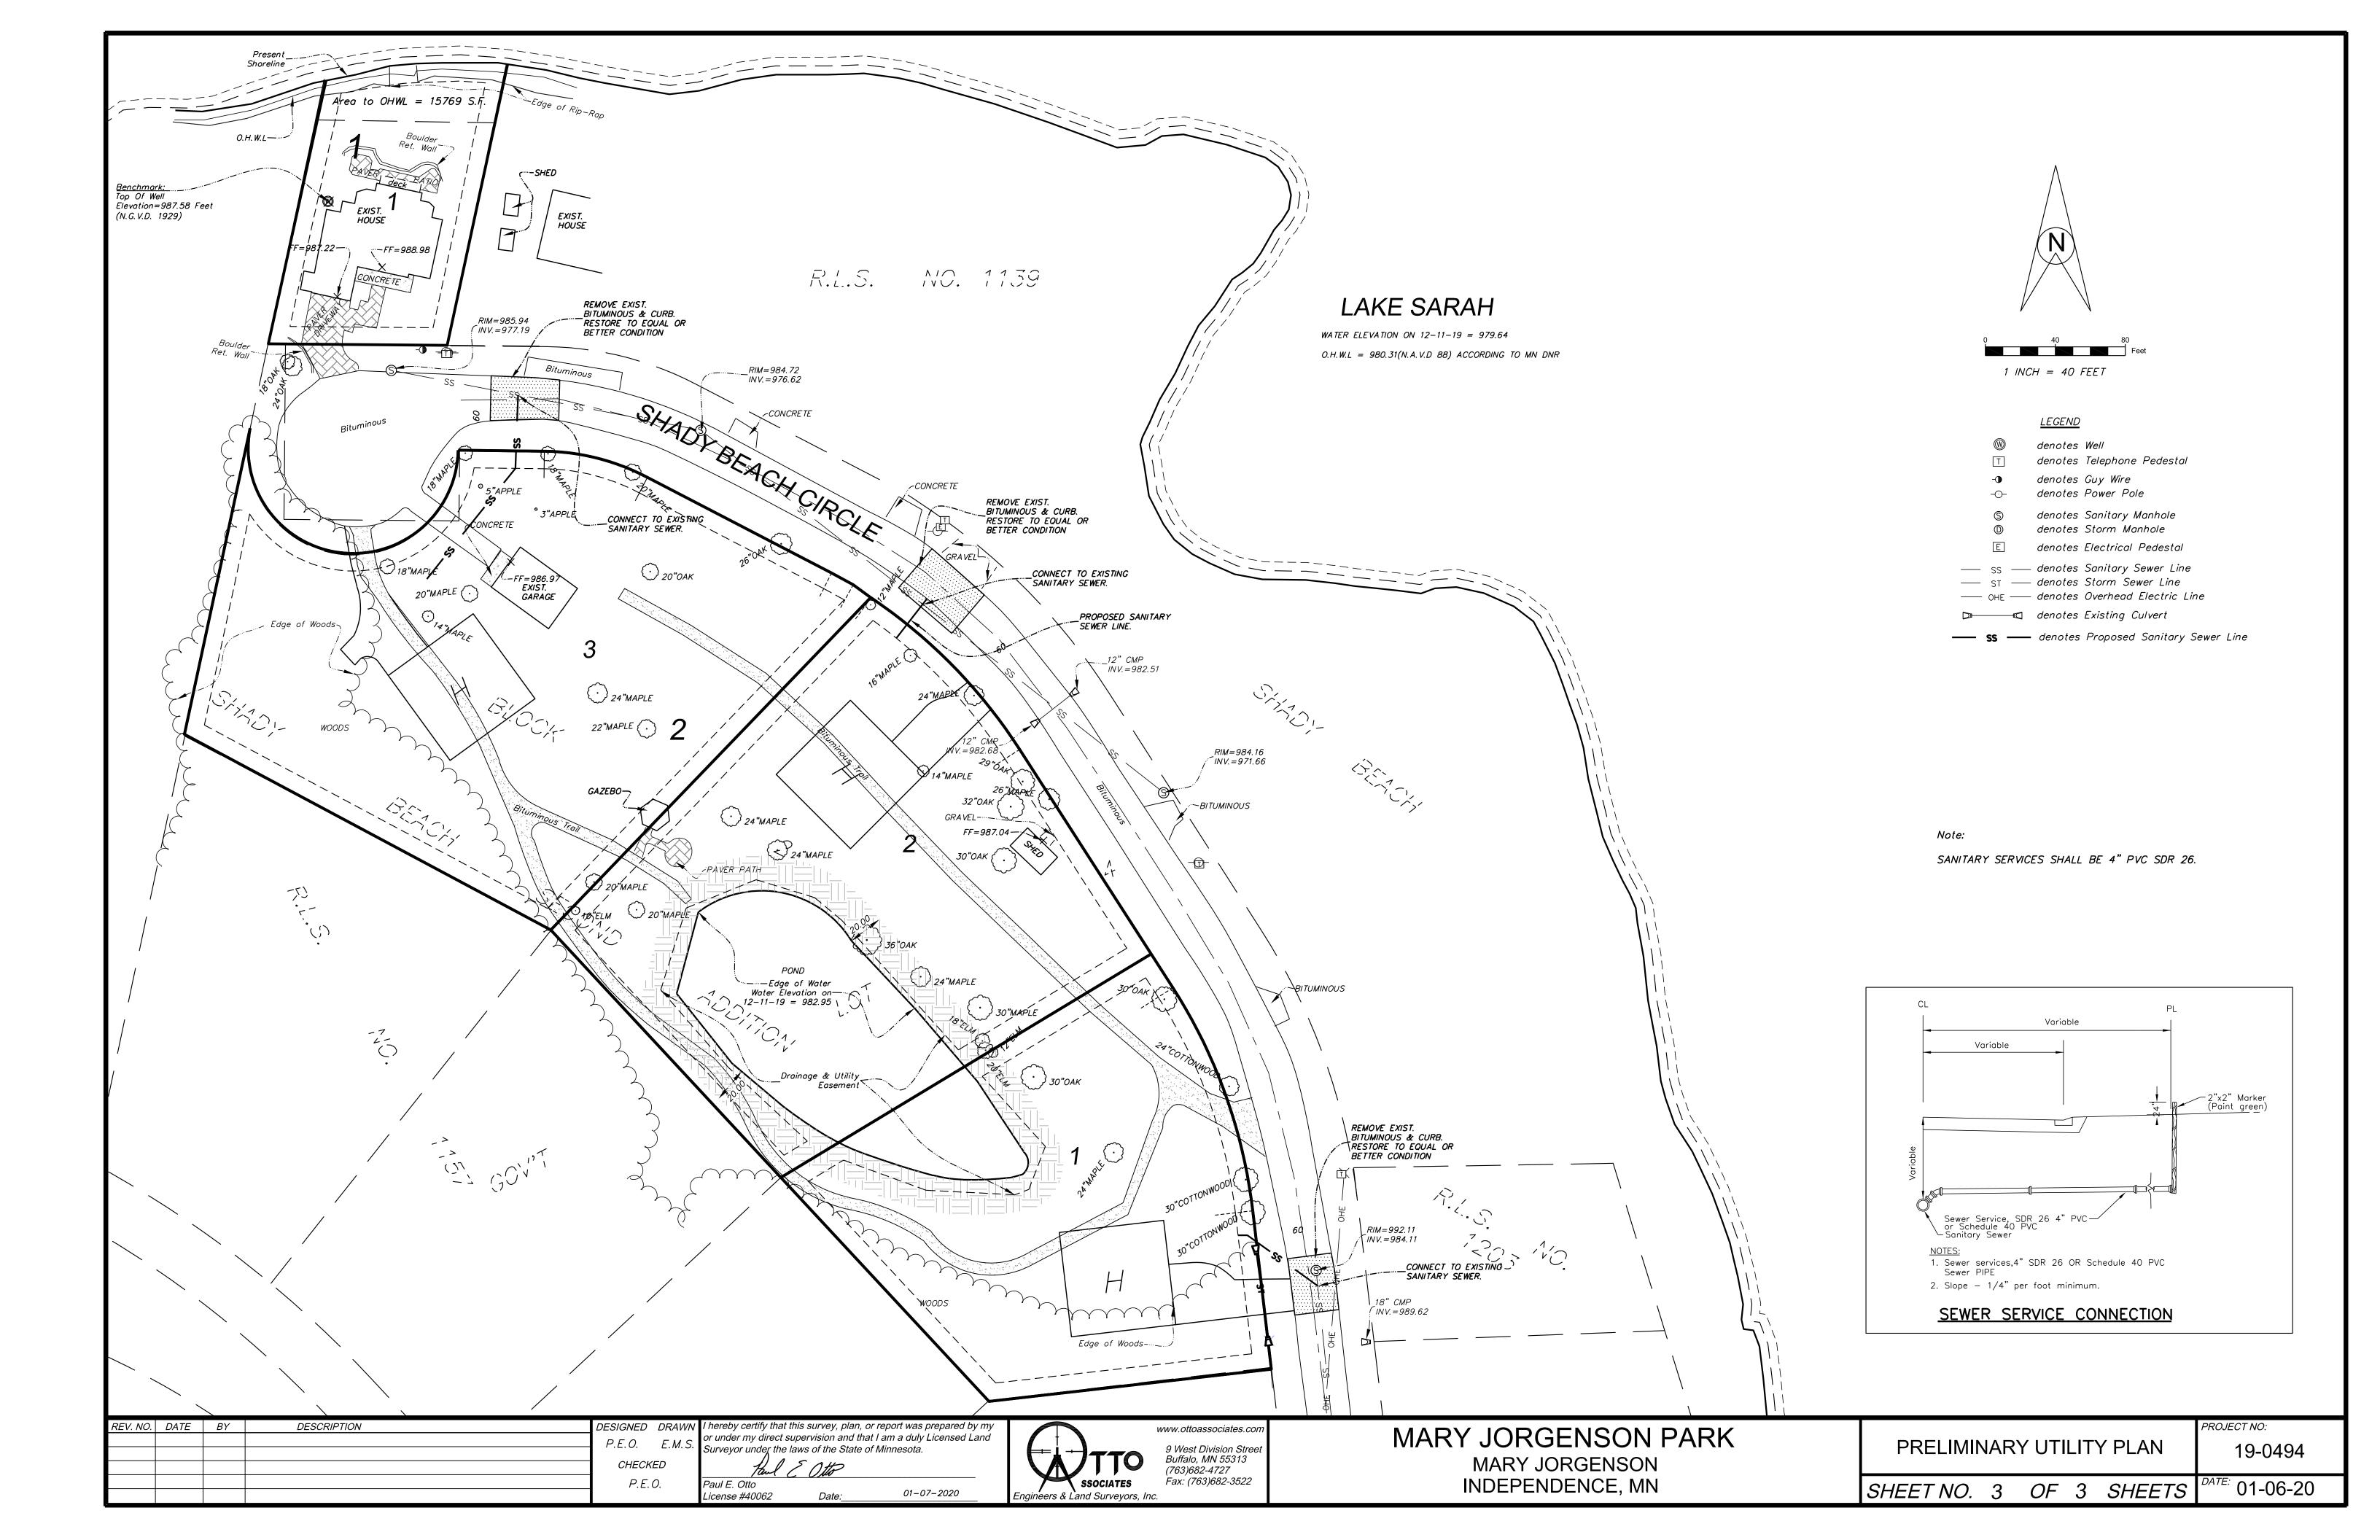

- a. Approval of City Council Minutes from the April 16, 2020 Special City Council Meeting.
- b. Approval of City Council Minutes from the April 21, 2020 Regular City Council Meeting.
- c. Approval of Accounts Payable; Checks Numbered 19600-19627.
- d. Approval of an Agriculture Preserve Renewal Application for Randal and Colleen Klaers (PID No.s 02-118-24-41-0001 and 02-118-24-42-0003).
- e. Approval and Award of Annual Dust Control and Gravel Contracts.
- f. First Quarter Building Permit Summary For Information.
- 5. Set Agenda Anyone Not on the Agenda can be Placed Under Open/Misc.
- 6. Reports of Boards and Committees by Council and Staff.
- 7. Darryl Jorgenson (Applicant) and Mary Jorgenson (Owner) request that the City consider the following action for the property located at 4594 Shady Beach Circle, Independence, MN (PID No. 02-118-24-21-0029):
  - a. **RESOLUTION 20-0505-01:** Considering a minor subdivision to allow a lot split of to create two properties.

Fax: 763.479.0528

b. **RESOLUTION 20-0505-02:** Considering approval of a Preliminary Plat for the subdivision to be known as Shady Beach.

- 8. Consideration of Approving Lease Agreement and Associated Terms for Wireless Communications Tower on City Hall Property.
- 9. Consideration of Granting a Temporary Easement to MNDOT for Construction of the Highway 12/CSAH 90 Road Improvements on Property Owned by the City (PID No. 23-118-24-33-0014).
- 10. Open/Misc.
- 11. Adjourn.