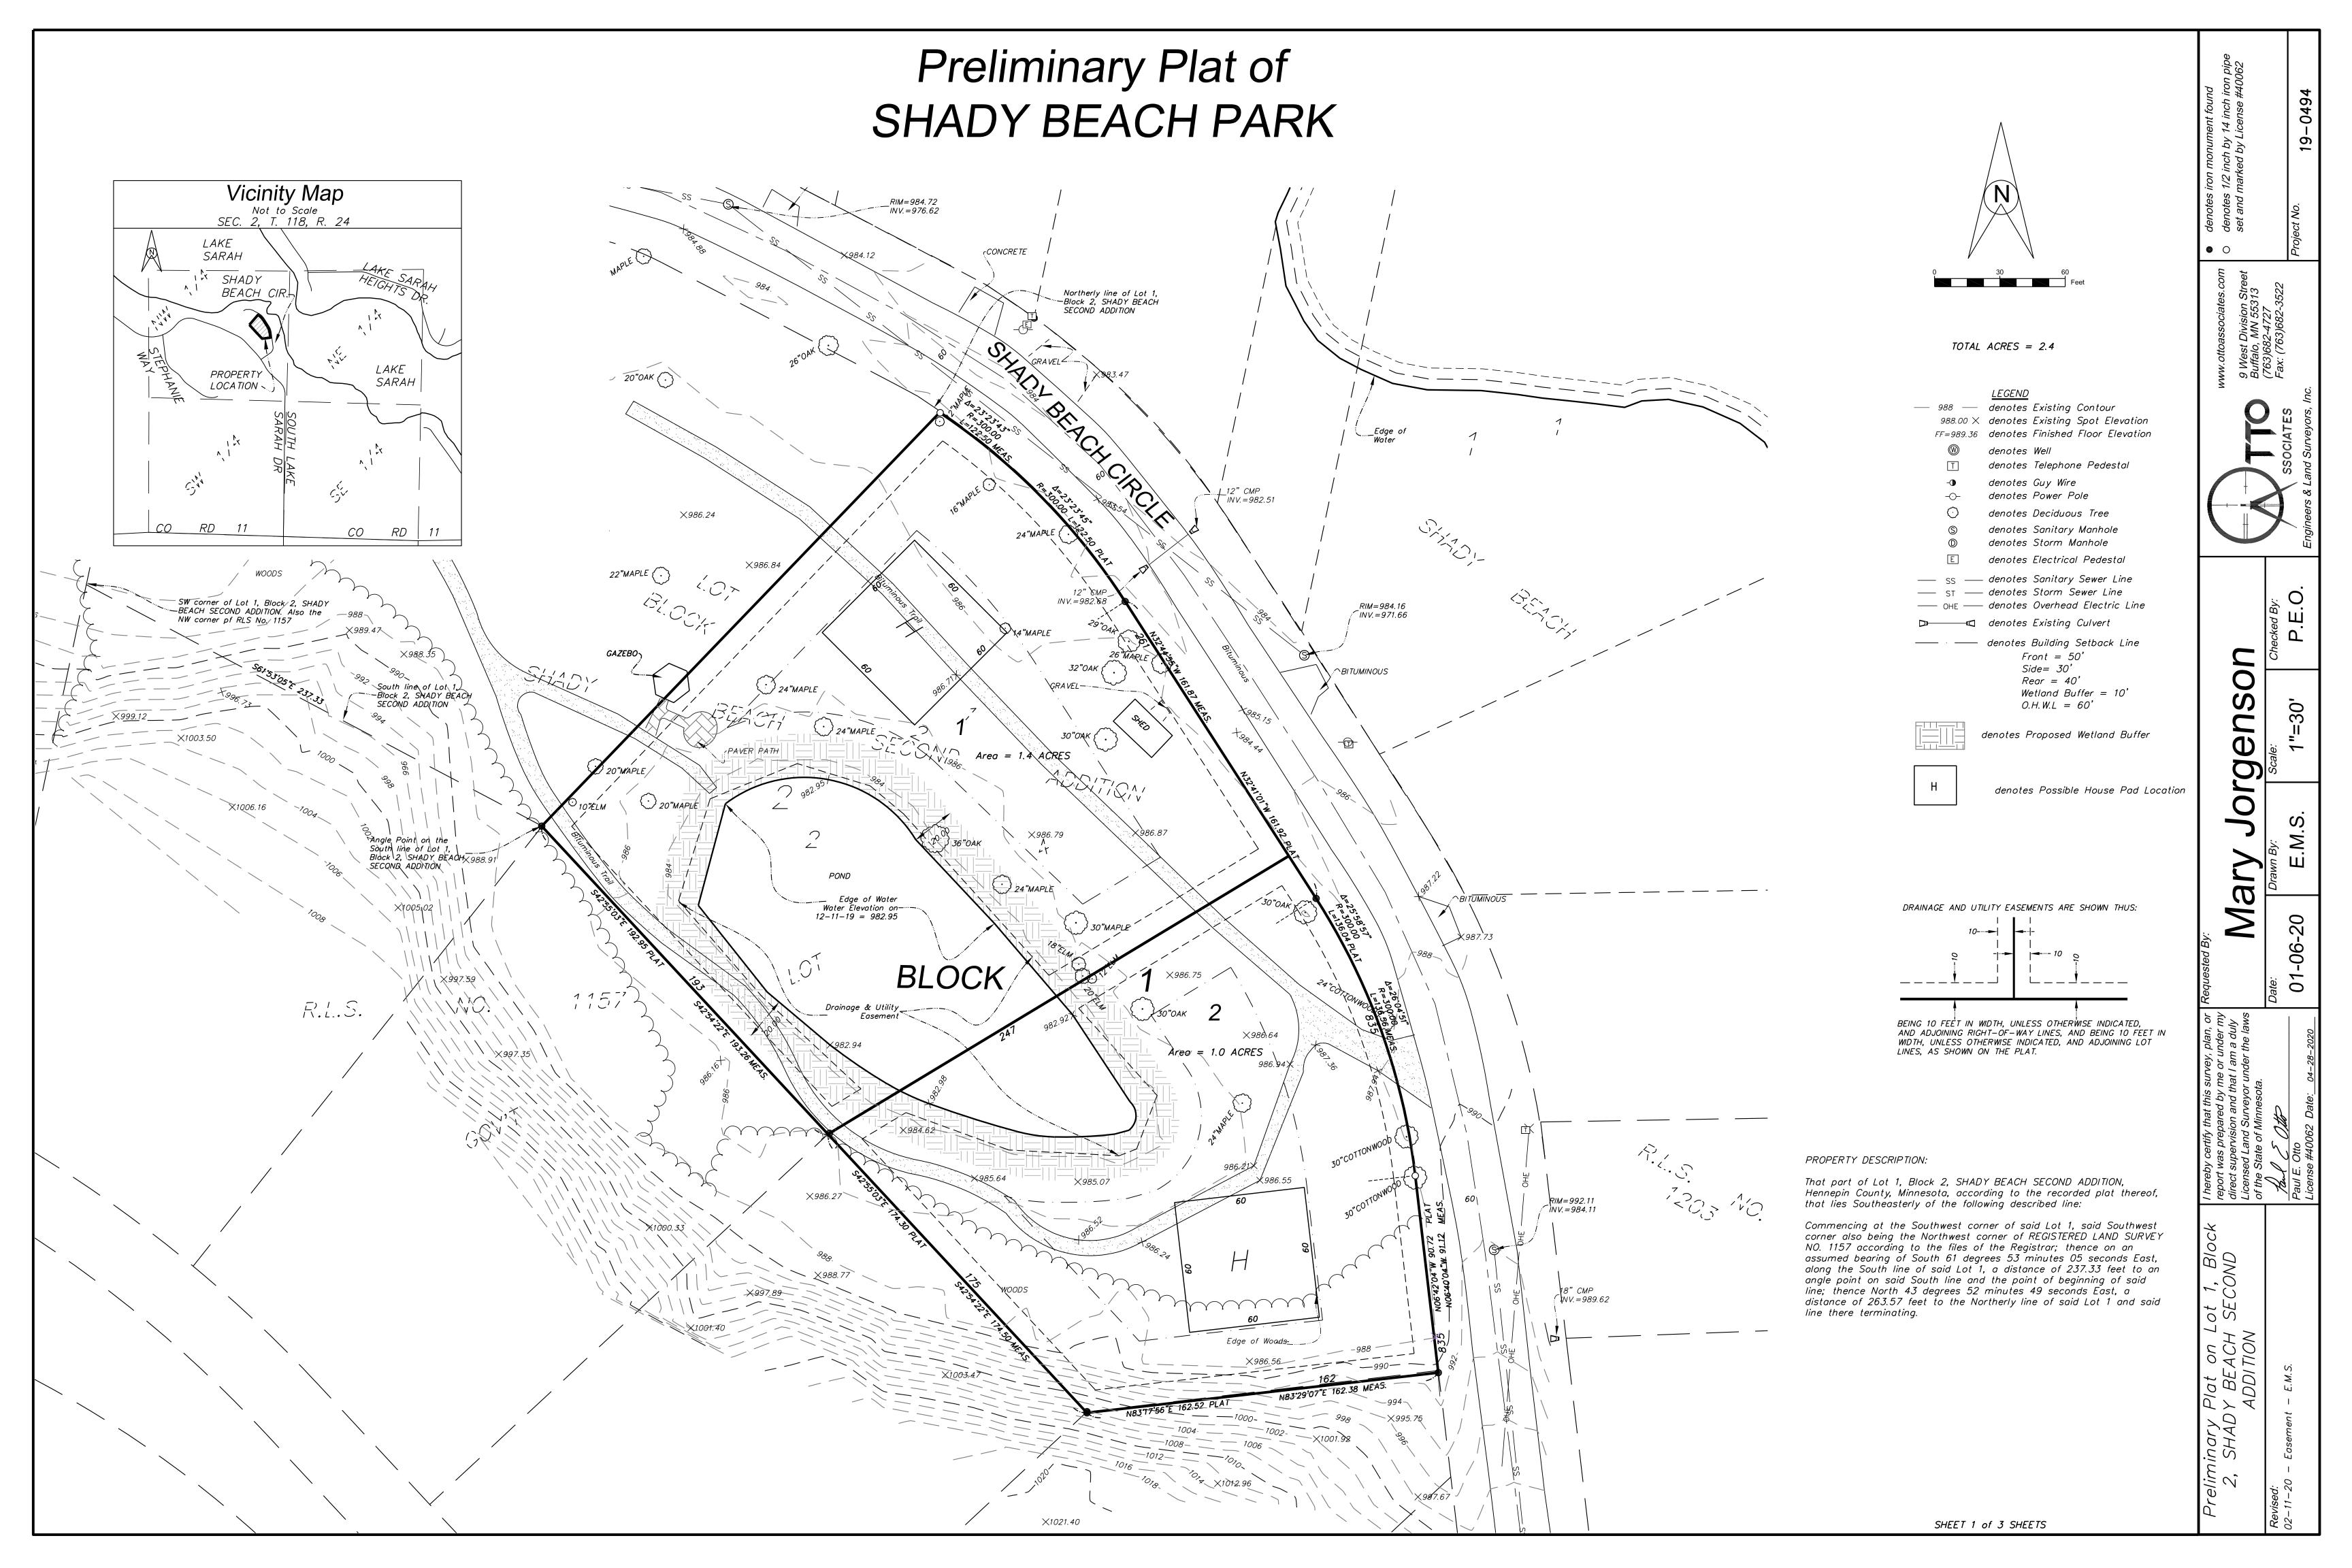

- a. Approval of City Council Minutes from the April 16, 2020 Special City Council Meeting.
- b. Approval of City Council Minutes from the April 21, 2020 Regular City Council Meeting.
- c. Approval of Accounts Payable; Checks Numbered 19600-19627.
- d. Approval of an Agriculture Preserve Renewal Application for Randal and Colleen Klaers (PID No.s 02-118-24-41-0001 and 02-118-24-42-0003).
- e. Approval and Award of Annual Dust Control and Gravel Contracts.
- f. First Quarter Building Permit Summary For Information.
- 5. Set Agenda Anyone Not on the Agenda can be Placed Under Open/Misc.
- 6. Reports of Boards and Committees by Council and Staff.
- 7. Darryl Jorgenson (Applicant) and Mary Jorgenson (Owner) request that the City consider the following action for the property located at 4594 Shady Beach Circle, Independence, MN (PID No. 02-118-24-21-0029):
  - a. **RESOLUTION 20-0505-01:** Considering a minor subdivision to allow a lot split of to create two properties.

Fax: 763.479.0528

b. **RESOLUTION 20-0505-02:** Considering approval of a Preliminary Plat for the subdivision to be known as Shady Beach.

- 8. Consideration of Approving Lease Agreement and Associated Terms for Wireless Communications Tower on City Hall Property.
- 9. Consideration of Granting a Temporary Easement to MNDOT for Construction of the Highway 12/CSAH 90 Road Improvements on Property Owned by the City (PID No. 23-118-24-33-0014).
- 10. Open/Misc.
- 11. Adjourn.