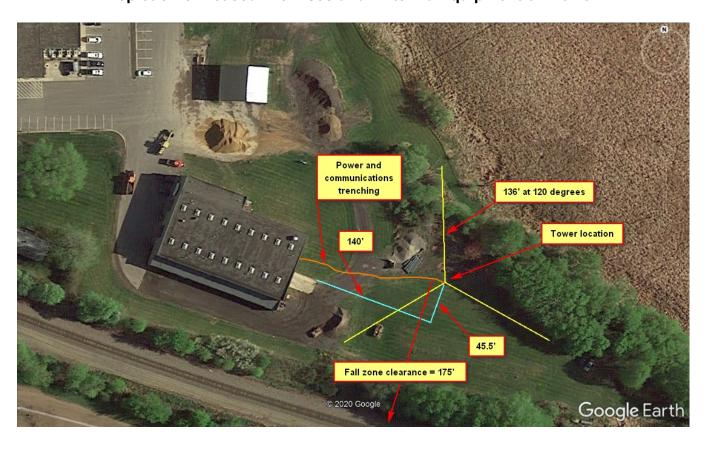

## 4. <u>Update on High Speed Data Antenna on City Hall Property:</u>

a. Staff will provide a status update on this topic.

Kaltsas said he asked Xtratyme for more information relating to the structure of the tower which he passed on to the City Engineer. He wanted to know the capacity and possibility of a co-user to lease out the tower. It was determined that it would be unlikely to have a co-user. Kaltsas noted it would be a 5k fee plus the cost of electricity. Once the tower was installed the City would have a 15-year lease on the tower at 0 fee. Kaltsas noted he receives a lot of calls from residents that feel this would benefit them. Horner received a list of references from Xtratyme that are mostly positive, but it is agreed they may be stretched thin.

Betts asked if it would be visible and Kaltsas said it would be particularly to the Fieldstone neighborhood residents. It would be almost as tall as the one on the Bendickson property. Betts said she did not think there would be complaining as people need the service.

Johnson asked if the 5k would be the extent of the cost to the City. Kaltsas noted there would be other costs including electrical service which he estimates around 7-8k. He noted once the fee is paid the City would be getting service provided at no cost for the 15-year lease. Kaltsas said we currently pay around \$850/ month for high-speed internet. Kroells noted the poor service currently in place is a hamper to his department and videos and cameras they need to utilize especially considering the amount paid.

Kalstas noted the ROI on this would be a year or less if the service is good and Xtratyme stays in business. Grotting noted in this last bail-out there was talk of rural internet issues. He said he is 100% behind this and it is a must but to try and respond today we may end up moving a little to fast and miss something. Grotting asked if the tower could support other hardware down the road. Kaltsas said it depended on how many antennas and also as technology evolves other arrangements may be made as well. He said if we could locate a cellular provider to the tower that would have a huge positive impact for the City. He noted one idea was to ask Bendickson if the City could put a dish on his windmill.

Johnson asked if there is a limit to how close towers may be placed. Vose said there is an FCC licensing limit on height and proximity to other towers regarding signal interference and aviation concerns. Kaltsas said he is looking for general direction on how to proceed. Grotting said there is absolutely an appetite due to the large ag zoning and reaching those residents with internet capabilities and relief. McCoy said he would be in favor of looking at something larger but does not want to hold up the process. Betts said residents are dependent on service and need this done as quickly as possible. She noted it is also a safety issue for the police department and not getting adequate service.