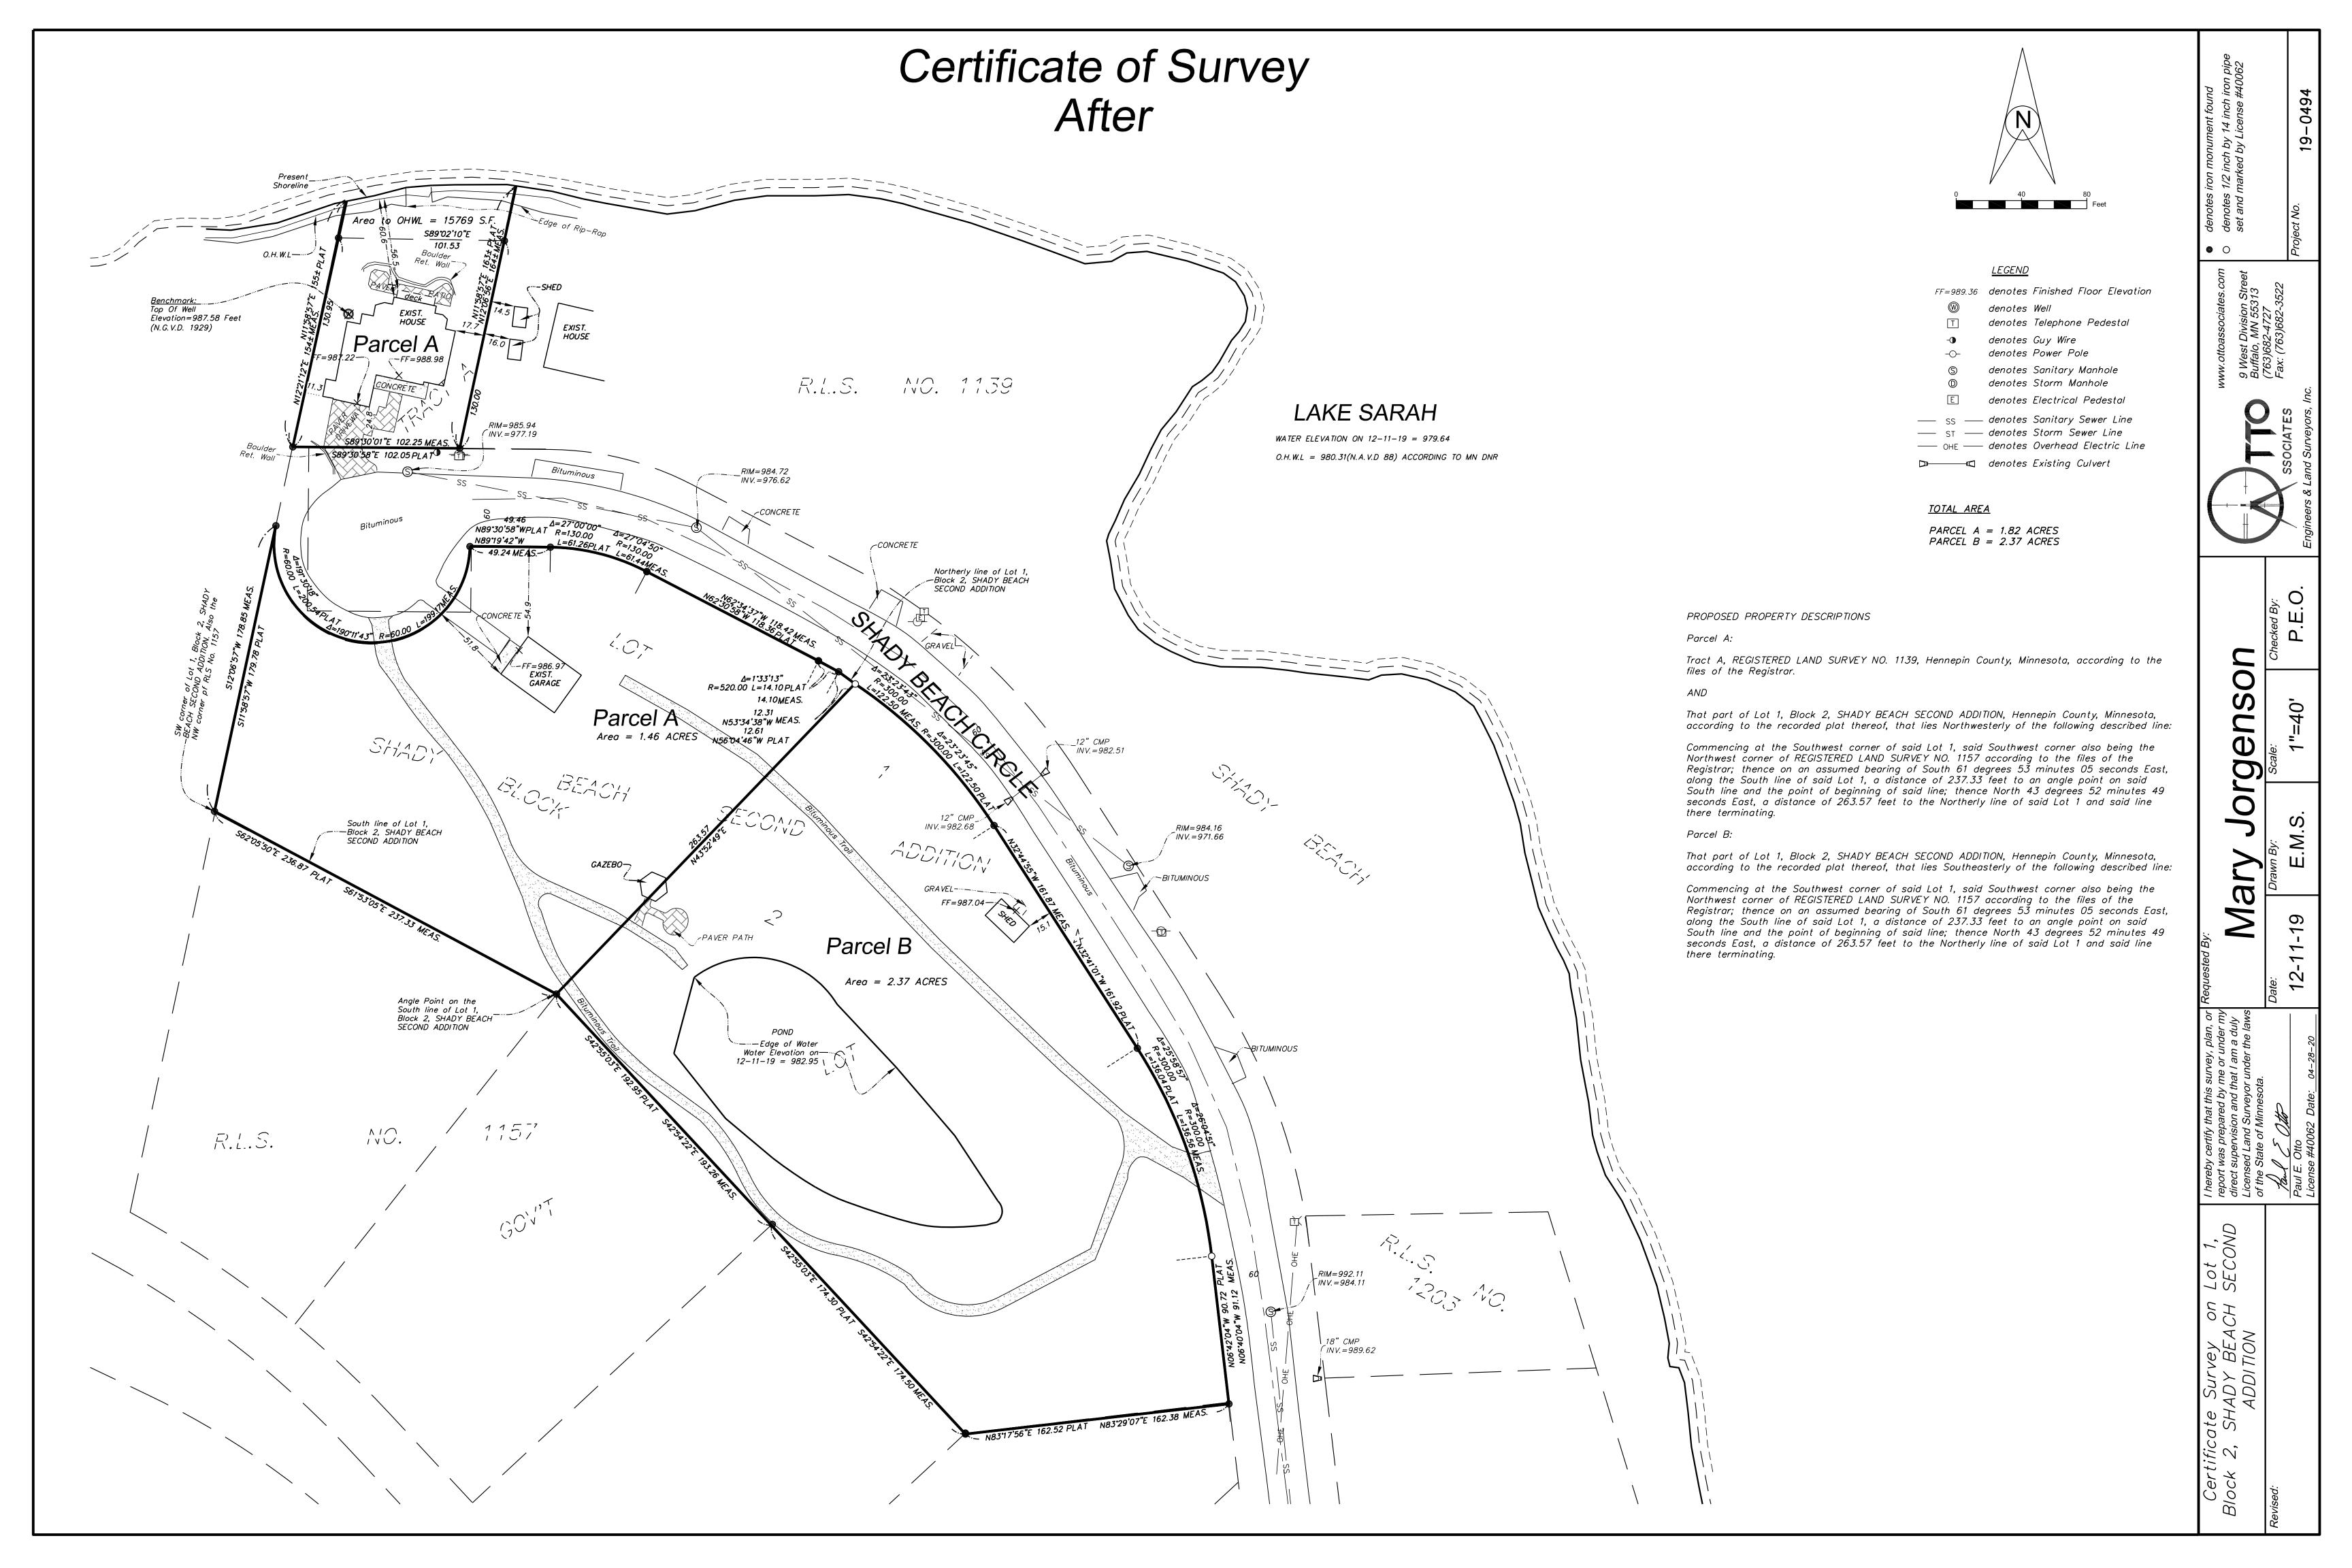

- a. Approval of City Council Minutes from the April 16, 2020 Special City Council Meeting.
- b. Approval of City Council Minutes from the April 21, 2020 Regular City Council Meeting.
- c. Approval of Accounts Payable; Checks Numbered 19600-19627.
- d. Approval of an Agriculture Preserve Renewal Application for Randal and Colleen Klaers (PID No.s 02-118-24-41-0001 and 02-118-24-42-0003).
- e. Approval and Award of Annual Dust Control and Gravel Contracts.
- f. First Quarter Building Permit Summary For Information.
- 5. Set Agenda Anyone Not on the Agenda can be Placed Under Open/Misc.
- 6. Reports of Boards and Committees by Council and Staff.
- 7. Darryl Jorgenson (Applicant) and Mary Jorgenson (Owner) request that the City consider the following action for the property located at 4594 Shady Beach Circle, Independence, MN (PID No. 02-118-24-21-0029):
  - a. **RESOLUTION 20-0505-01:** Considering a minor subdivision to allow a lot split of to create two properties.

Fax: 763.479.0528

b. **RESOLUTION 20-0505-02:** Considering approval of a Preliminary Plat for the subdivision to be known as Shady Beach.

- 8. Consideration of Approving Lease Agreement and Associated Terms for Wireless Communications Tower on City Hall Property.
- 9. Consideration of Granting a Temporary Easement to MNDOT for Construction of the Highway 12/CSAH 90 Road Improvements on Property Owned by the City (PID No. 23-118-24-33-0014).
- 10. Open/Misc.
- 11. Adjourn.