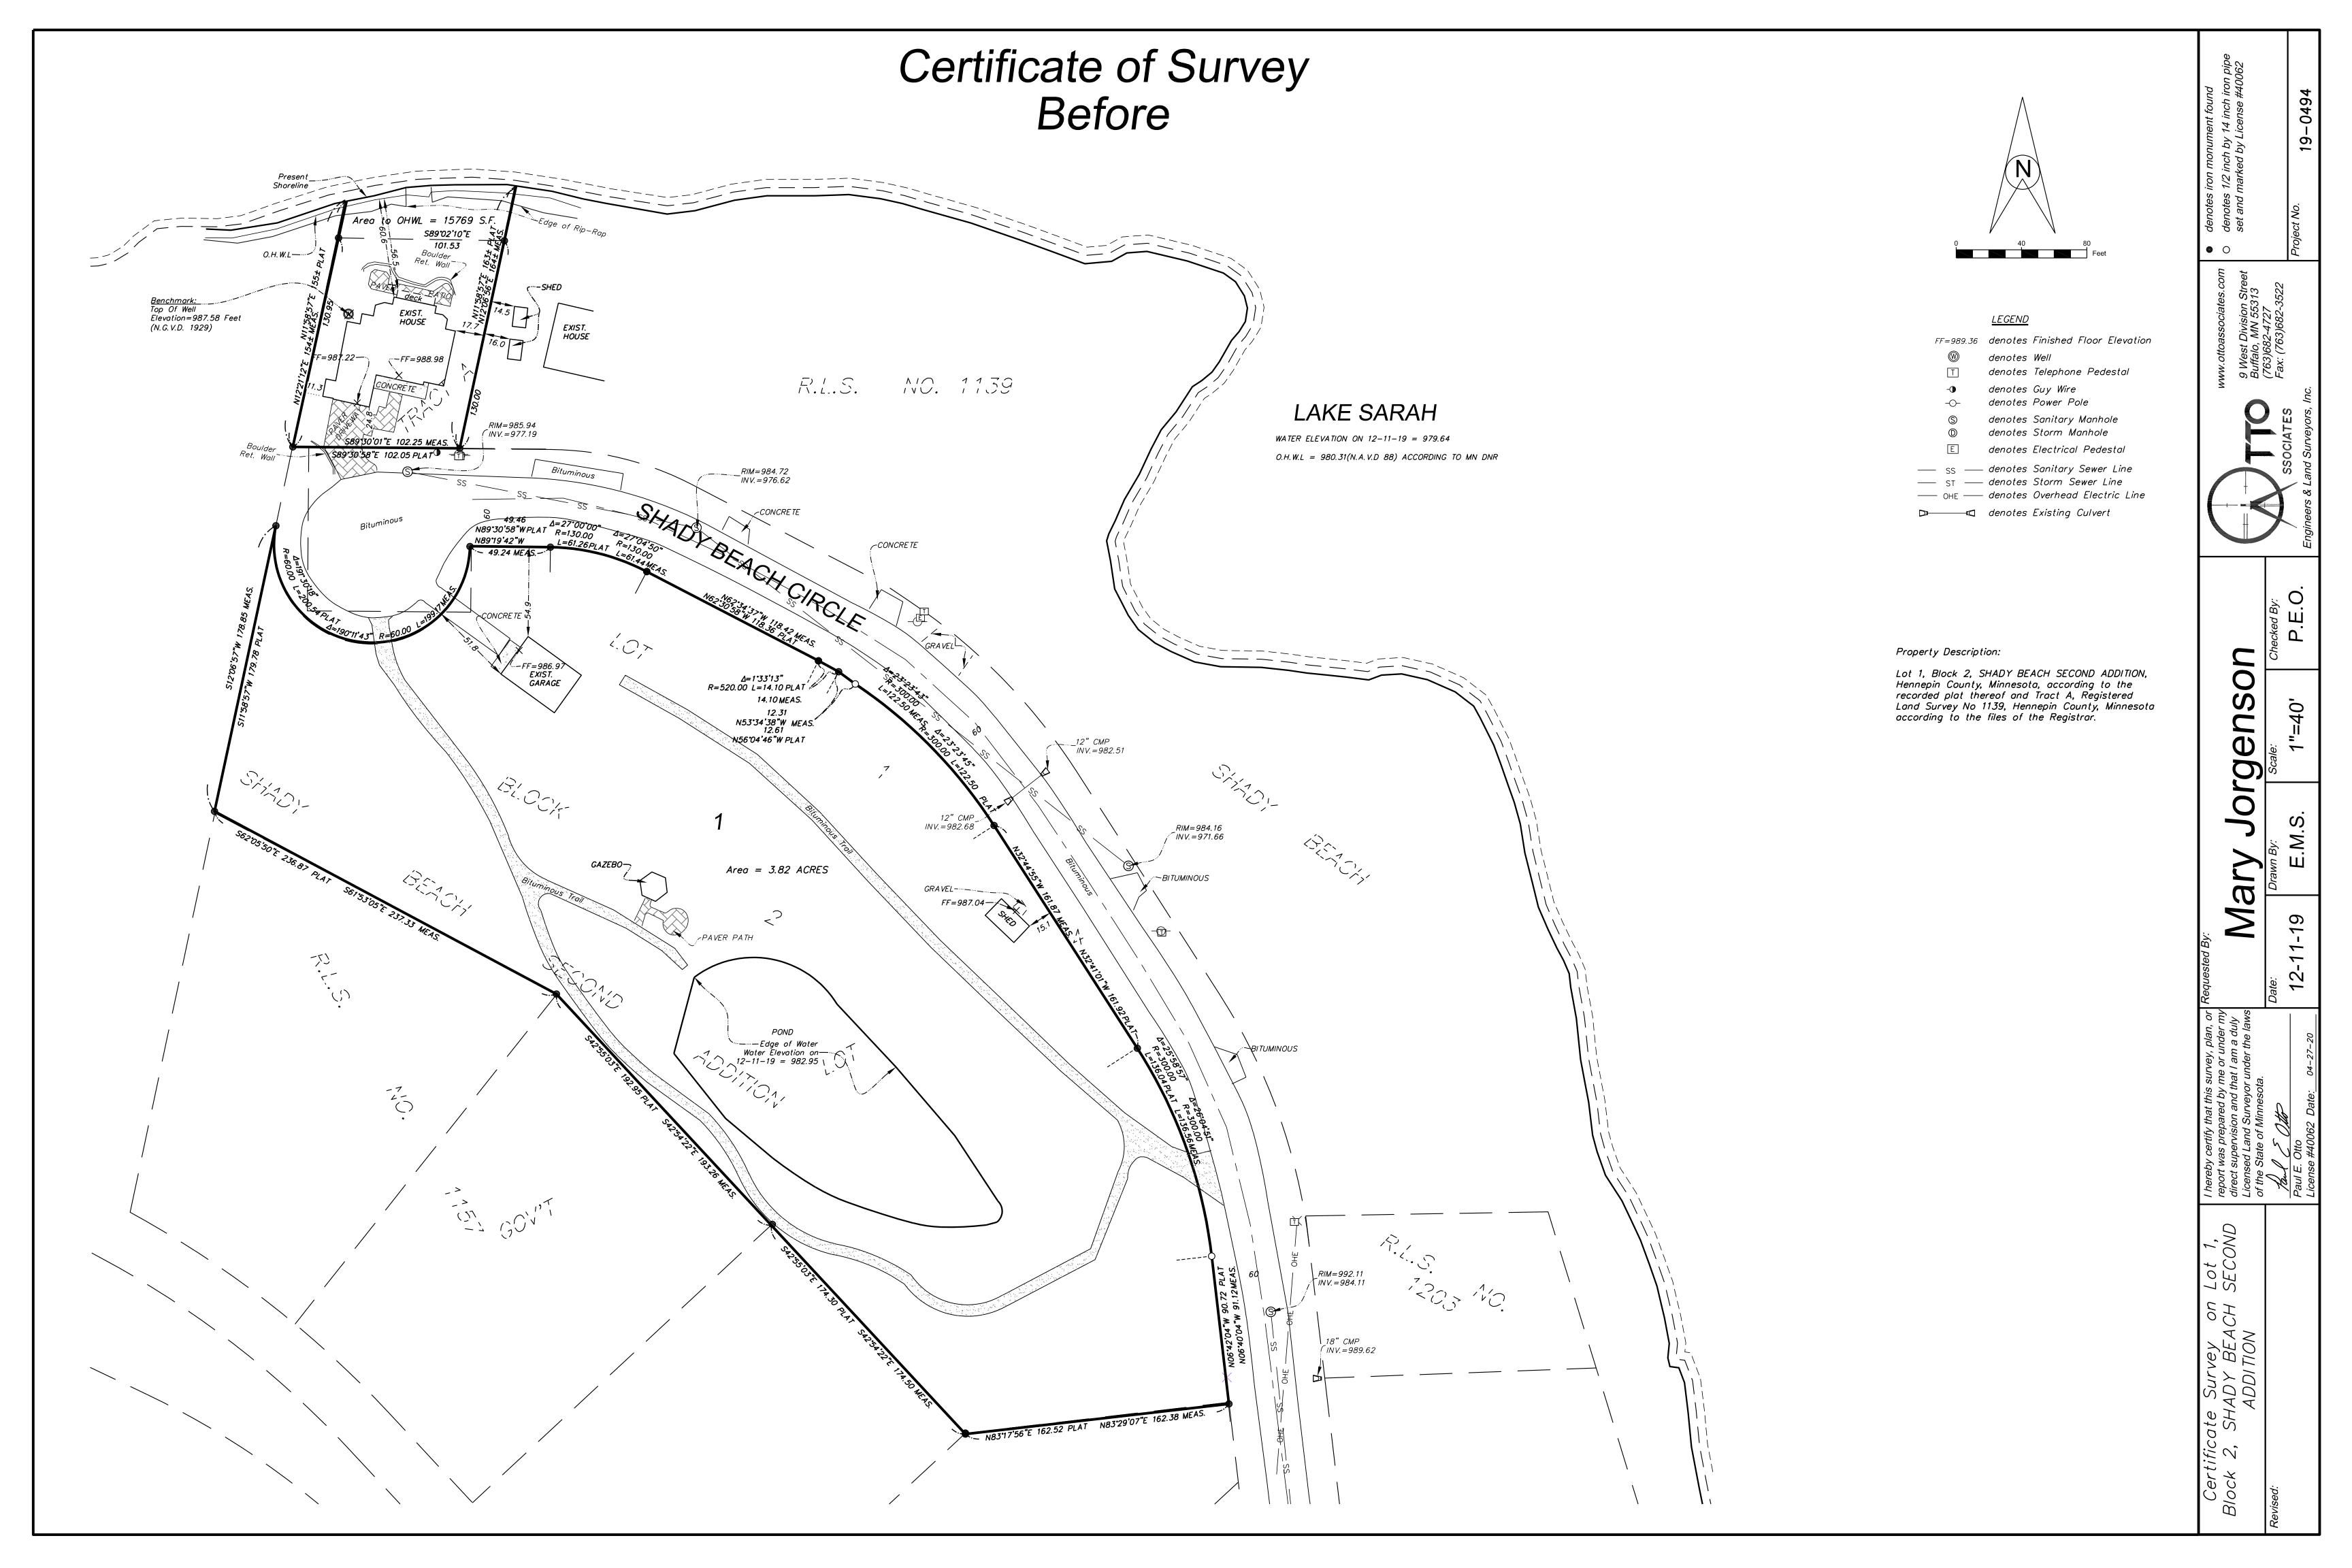

- a. Approval of City Council Minutes from the April 16, 2020 Special City Council Meeting.
- b. Approval of City Council Minutes from the April 21, 2020 Regular City Council Meeting.
- c. Approval of Accounts Payable; Checks Numbered 19600-19627.
- d. Approval of an Agriculture Preserve Renewal Application for Randal and Colleen Klaers (PID No.s 02-118-24-41-0001 and 02-118-24-42-0003).
- e. Approval and Award of Annual Dust Control and Gravel Contracts.
- f. First Quarter Building Permit Summary For Information.
- 5. Set Agenda Anyone Not on the Agenda can be Placed Under Open/Misc.
- 6. Reports of Boards and Committees by Council and Staff.
- 7. Darryl Jorgenson (Applicant) and Mary Jorgenson (Owner) request that the City consider the following action for the property located at 4594 Shady Beach Circle, Independence, MN (PID No. 02-118-24-21-0029):
  - a. **RESOLUTION 20-0505-01:** Considering a minor subdivision to allow a lot split of to create two properties.

Fax: 763.479.0528

b. **RESOLUTION 20-0505-02:** Considering approval of a Preliminary Plat for the subdivision to be known as Shady Beach.

- 8. Consideration of Approving Lease Agreement and Associated Terms for Wireless Communications Tower on City Hall Property.
- 9. Consideration of Granting a Temporary Easement to MNDOT for Construction of the Highway 12/CSAH 90 Road Improvements on Property Owned by the City (PID No. 23-118-24-33-0014).
- 10. Open/Misc.
- 11. Adjourn.