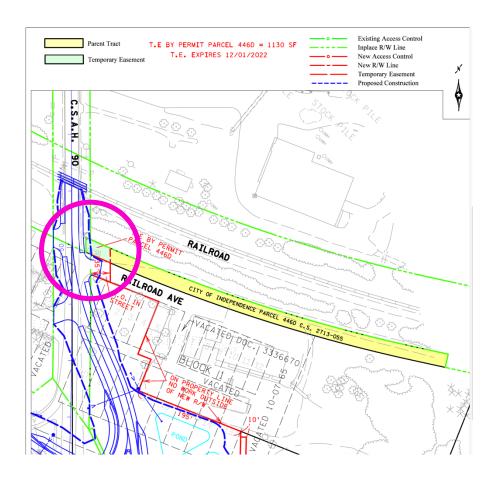

Fax: 763.479.0528

b. **RESOLUTION 20-0505-02:** Considering approval of a Preliminary Plat for the subdivision to be known as Shady Beach.

- 8. Consideration of Approving Lease Agreement and Associated Terms for Wireless Communications Tower on City Hall Property.
- 9. Consideration of Granting a Temporary Easement to MNDOT for Construction of the Highway 12/CSAH 90 Road Improvements on Property Owned by the City (PID No. 23-118-24-33-0014).
- 10. Open/Misc.
- 11. Adjourn.