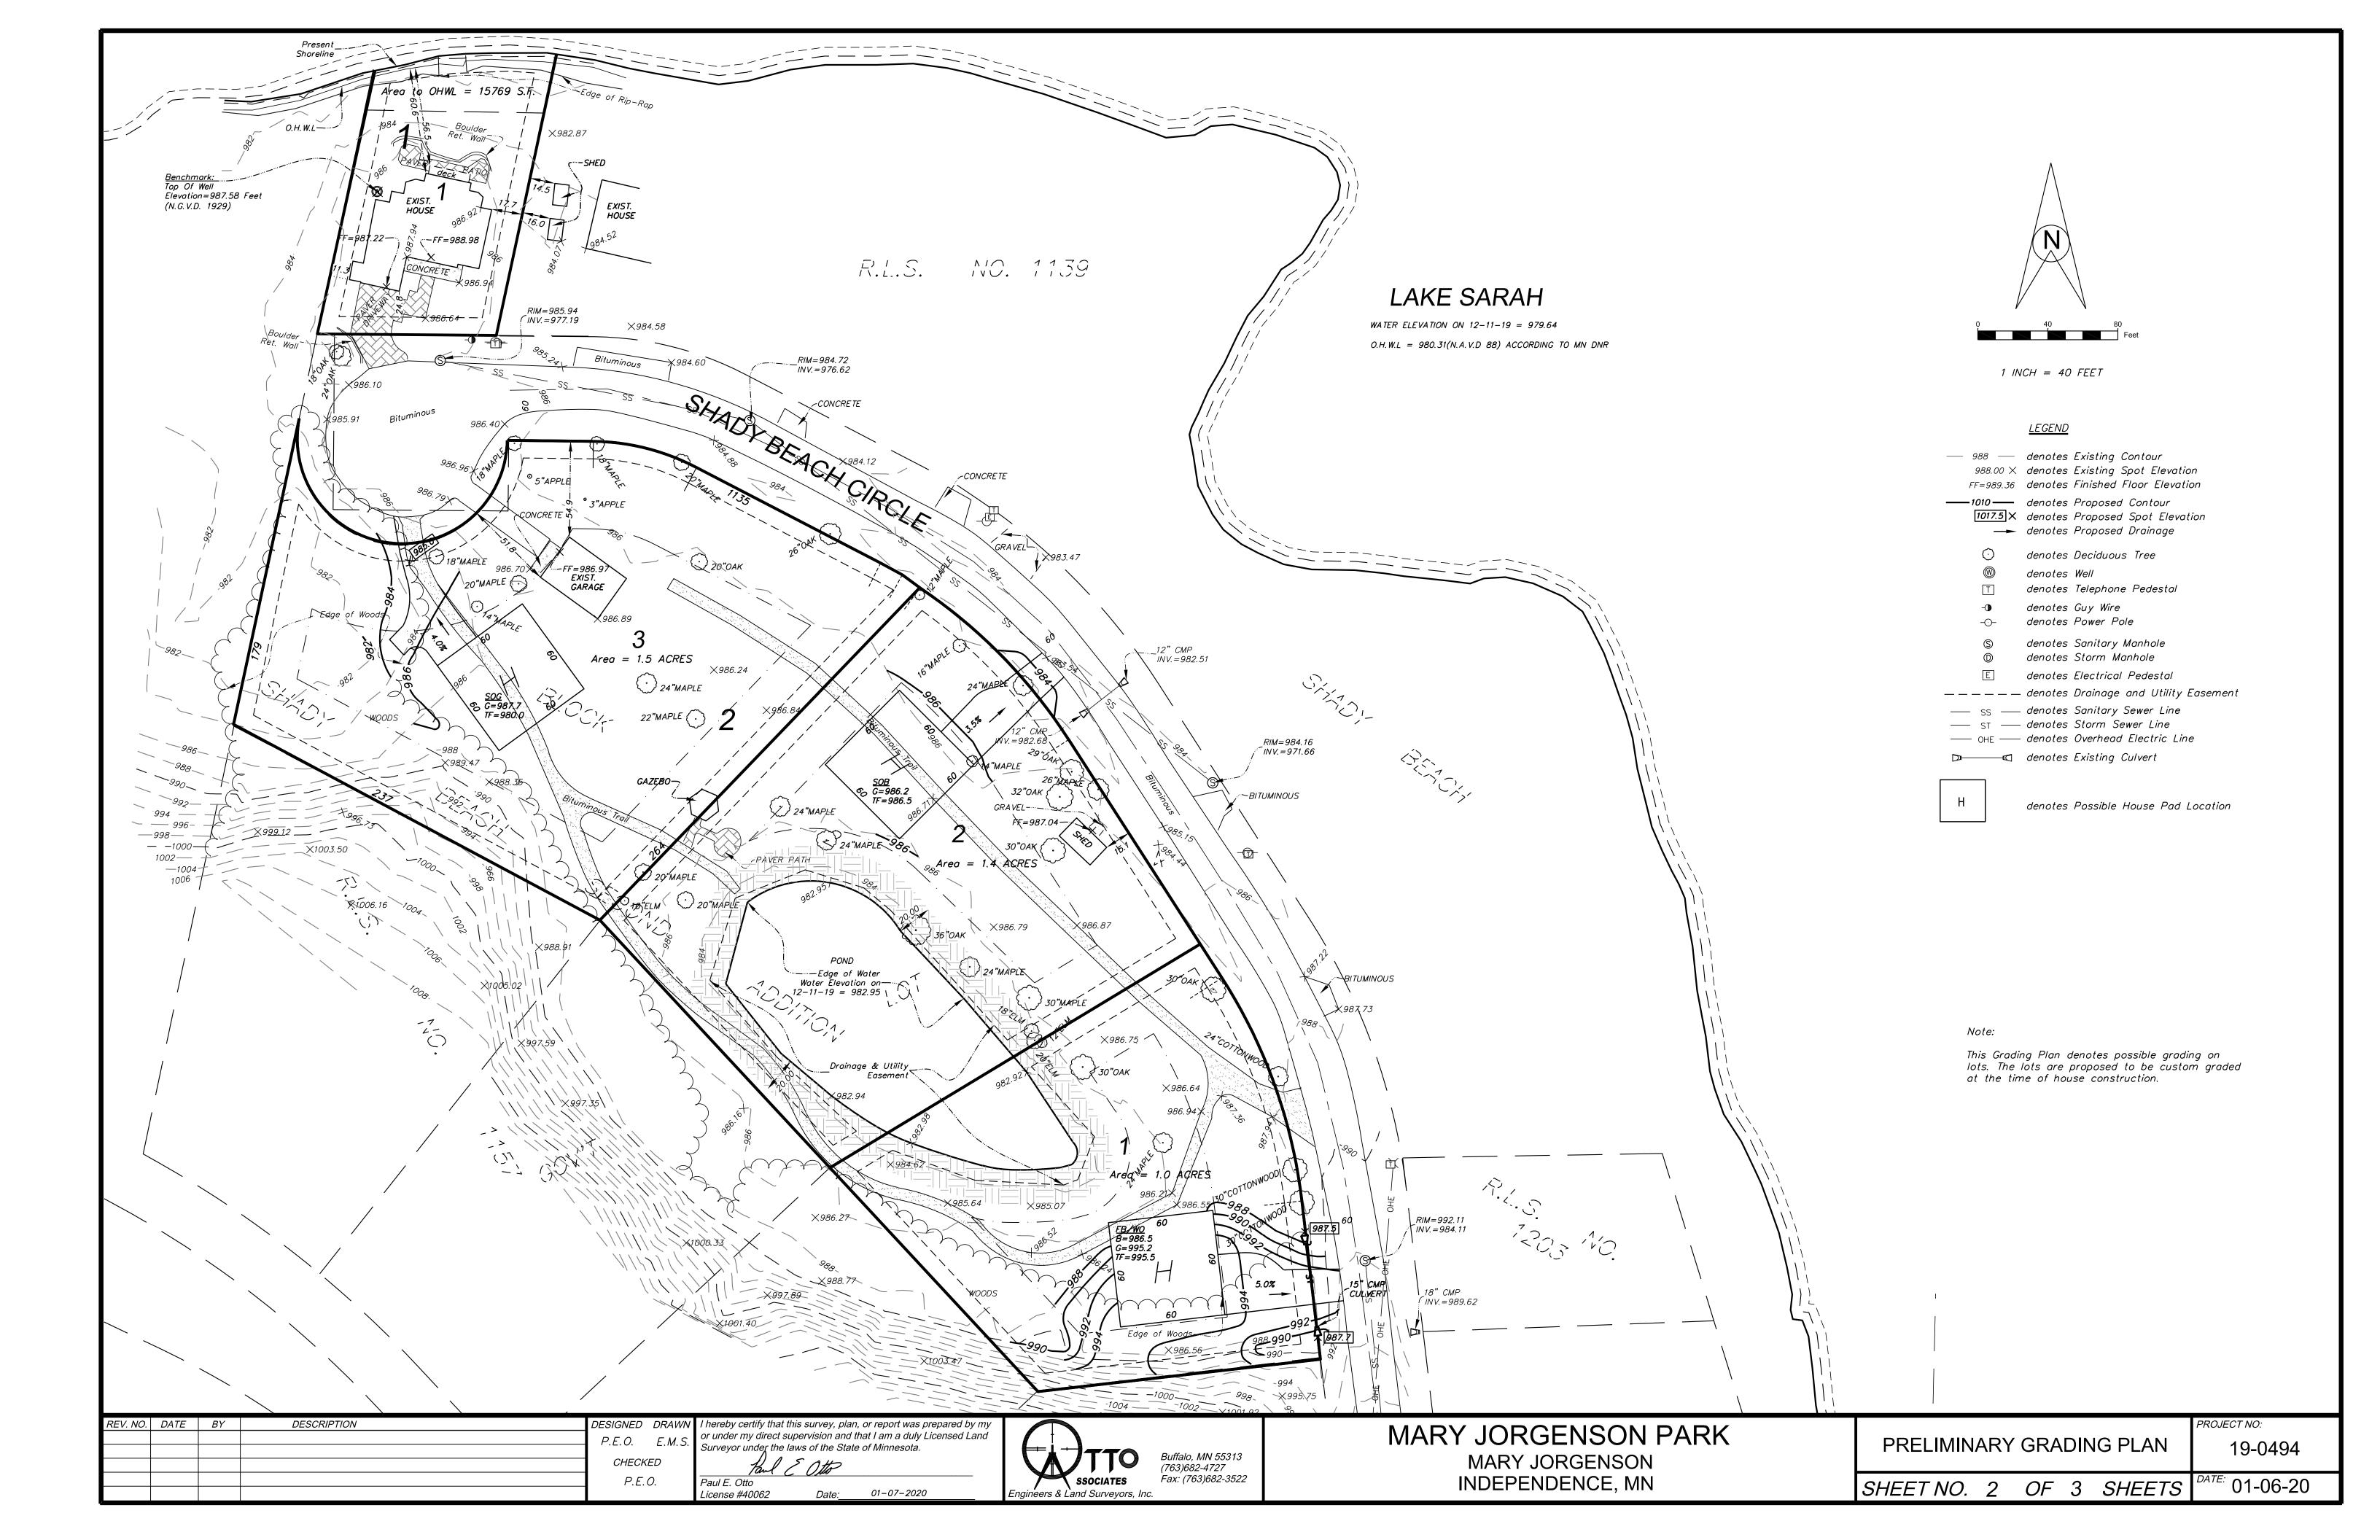

- a. Approval of City Council Minutes from the April 16, 2020 Special City Council Meeting.
- b. Approval of City Council Minutes from the April 21, 2020 Regular City Council Meeting.
- c. Approval of Accounts Payable; Checks Numbered 19600-19627.
- d. Approval of an Agriculture Preserve Renewal Application for Randal and Colleen Klaers (PID No.s 02-118-24-41-0001 and 02-118-24-42-0003).
- e. Approval and Award of Annual Dust Control and Gravel Contracts.
- f. First Quarter Building Permit Summary For Information.
- 5. Set Agenda Anyone Not on the Agenda can be Placed Under Open/Misc.
- 6. Reports of Boards and Committees by Council and Staff.
- 7. Darryl Jorgenson (Applicant) and Mary Jorgenson (Owner) request that the City consider the following action for the property located at 4594 Shady Beach Circle, Independence, MN (PID No. 02-118-24-21-0029):
  - a. **RESOLUTION 20-0505-01:** Considering a minor subdivision to allow a lot split of to create two properties.

Fax: 763.479.0528

b. **RESOLUTION 20-0505-02:** Considering approval of a Preliminary Plat for the subdivision to be known as Shady Beach.

- 8. Consideration of Approving Lease Agreement and Associated Terms for Wireless Communications Tower on City Hall Property.
- 9. Consideration of Granting a Temporary Easement to MNDOT for Construction of the Highway 12/CSAH 90 Road Improvements on Property Owned by the City (PID No. 23-118-24-33-0014).
- 10. Open/Misc.
- 11. Adjourn.