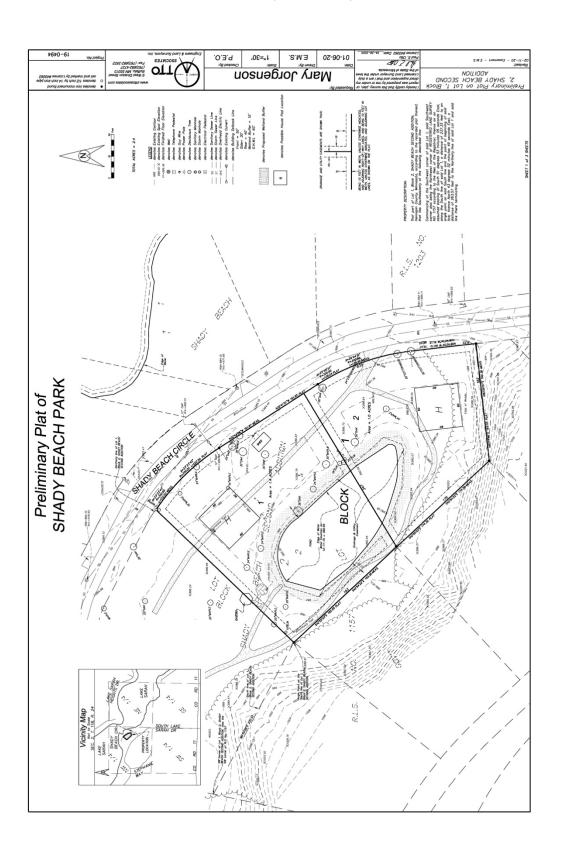

- a. Approval of City Council Minutes from the April 16, 2020 Special City Council Meeting.
- b. Approval of City Council Minutes from the April 21, 2020 Regular City Council Meeting.
- c. Approval of Accounts Payable; Checks Numbered 19600-19627.
- d. Approval of an Agriculture Preserve Renewal Application for Randal and Colleen Klaers (PID No.s 02-118-24-41-0001 and 02-118-24-42-0003).
- e. Approval and Award of Annual Dust Control and Gravel Contracts.
- f. First Quarter Building Permit Summary For Information.
- 5. Set Agenda Anyone Not on the Agenda can be Placed Under Open/Misc.
- 6. Reports of Boards and Committees by Council and Staff.
- 7. Darryl Jorgenson (Applicant) and Mary Jorgenson (Owner) request that the City consider the following action for the property located at 4594 Shady Beach Circle, Independence, MN (PID No. 02-118-24-21-0029):
  - a. **RESOLUTION 20-0505-01:** Considering a minor subdivision to allow a lot split of to create two properties.

Fax: 763.479.0528

b. **RESOLUTION 20-0505-02:** Considering approval of a Preliminary Plat for the subdivision to be known as Shady Beach.

- 8. Consideration of Approving Lease Agreement and Associated Terms for Wireless Communications Tower on City Hall Property.
- 9. Consideration of Granting a Temporary Easement to MNDOT for Construction of the Highway 12/CSAH 90 Road Improvements on Property Owned by the City (PID No. 23-118-24-33-0014).
- 10. Open/Misc.
- 11. Adjourn.