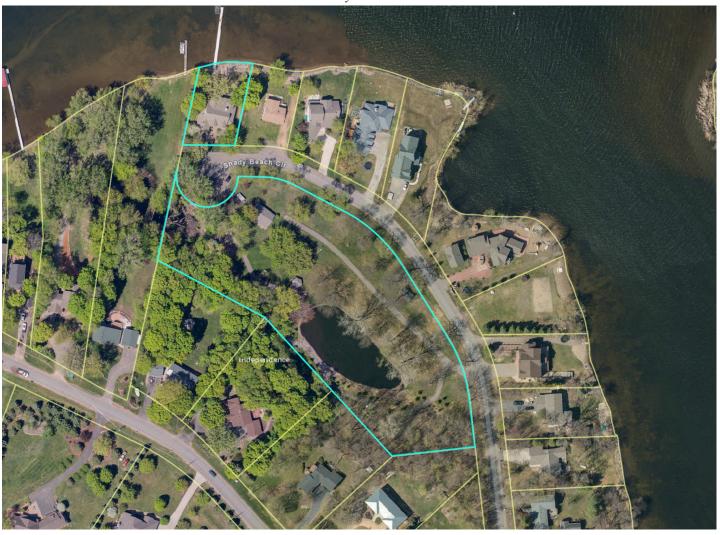

- a. Approval of City Council Minutes from the April 16, 2020 Special City Council Meeting.
- b. Approval of City Council Minutes from the April 21, 2020 Regular City Council Meeting.
- c. Approval of Accounts Payable; Checks Numbered 19600-19627.
- d. Approval of an Agriculture Preserve Renewal Application for Randal and Colleen Klaers (PID No.s 02-118-24-41-0001 and 02-118-24-42-0003).
- e. Approval and Award of Annual Dust Control and Gravel Contracts.
- f. First Quarter Building Permit Summary For Information.
- 5. Set Agenda Anyone Not on the Agenda can be Placed Under Open/Misc.
- 6. Reports of Boards and Committees by Council and Staff.
- 7. Darryl Jorgenson (Applicant) and Mary Jorgenson (Owner) request that the City consider the following action for the property located at 4594 Shady Beach Circle, Independence, MN (PID No. 02-118-24-21-0029):
  - a. **RESOLUTION 20-0505-01:** Considering a minor subdivision to allow a lot split of to create two properties.

Fax: 763.479.0528

b. **RESOLUTION 20-0505-02:** Considering approval of a Preliminary Plat for the subdivision to be known as Shady Beach.

- 8. Consideration of Approving Lease Agreement and Associated Terms for Wireless Communications Tower on City Hall Property.
- 9. Consideration of Granting a Temporary Easement to MNDOT for Construction of the Highway 12/CSAH 90 Road Improvements on Property Owned by the City (PID No. 23-118-24-33-0014).
- 10. Open/Misc.
- 11. Adjourn.