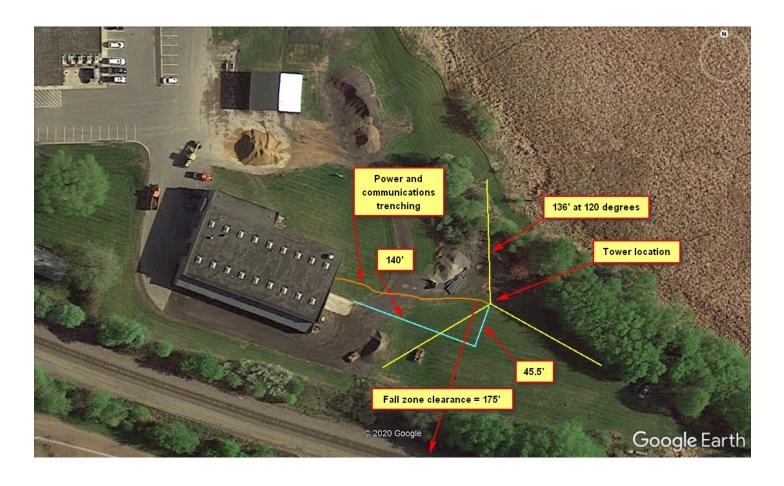

## 4. <u>Update on High Speed Data Antenna on City Hall Property:</u>

a. Staff will provide a status update on this topic.

Kaltsas said he asked Xtratyme for more information relating to the structure of the tower which he passed on to the City Engineer. He wanted to know the capacity and possibility of a co-user to lease out the tower. It was determined that it would be unlikely to have a co-user. Kaltsas noted it would be a 5k fee plus the cost of electricity. Once the tower was installed the City would have a 15-year lease on the tower at 0 fee. Kaltsas noted he receives a lot of calls from residents that feel this would benefit them. Horner received a list of references from Xtratyme that are mostly positive, but it is agreed they may be stretched thin.

Betts asked if it would be visible and Kaltsas said it would be particularly to the Fieldstone neighborhood residents. It would be almost as tall as the one on the Bendickson property. Betts said she did not think there would be complaining as people need the service.

Johnson asked if the 5k would be the extent of the cost to the City. Kaltsas noted there would be other costs including electrical service which he estimates around 7-8k. He noted once the fee is paid the City would be getting service provided at no cost for the 15-year lease. Kaltsas said we currently pay around \$850/ month for high-speed internet. Kroells noted the poor service currently in place is a hamper to his department and videos and cameras they need to utilize especially considering the amount paid.

Kalstas noted the ROI on this would be a year or less if the service is good and Xtratyme stays in business. Grotting noted in this last bail-out there was talk of rural internet issues. He said he is 100% behind this and it is a must but to try and respond today we may end up moving a little to fast and miss something. Grotting asked if the tower could support other hardware down the road. Kaltsas said it depended on how many antennas and also as technology evolves other arrangements may be made as well. He said if we could locate a cellular provider to the tower that would have a huge positive impact for the City. He noted one idea was to ask Bendickson if the City could put a dish on his windmill.

Johnson asked if there is a limit to how close towers may be placed. Vose said there is an FCC licensing limit on height and proximity to other towers regarding signal interference and aviation concerns. Kaltsas said he is looking for general direction on how to proceed. Grotting said there is absolutely an appetite due to the large ag zoning and reaching those residents with internet capabilities and relief. McCoy said he would be in favor of looking at something larger but does not want to hold up the process. Betts said residents are dependent on service and need this done as quickly as possible. She noted it is also a safety issue for the police department and not getting adequate service.