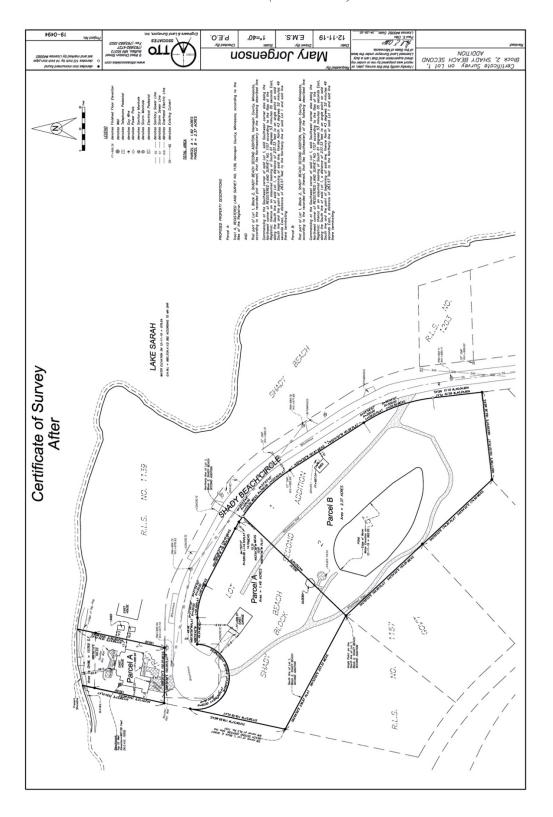

- a. Approval of City Council Minutes from the April 16, 2020 Special City Council Meeting.
- b. Approval of City Council Minutes from the April 21, 2020 Regular City Council Meeting.
- c. Approval of Accounts Payable; Checks Numbered 19600-19627.
- d. Approval of an Agriculture Preserve Renewal Application for Randal and Colleen Klaers (PID No.s 02-118-24-41-0001 and 02-118-24-42-0003).
- e. Approval and Award of Annual Dust Control and Gravel Contracts.
- f. First Quarter Building Permit Summary For Information.
- 5. Set Agenda Anyone Not on the Agenda can be Placed Under Open/Misc.
- 6. Reports of Boards and Committees by Council and Staff.
- 7. Darryl Jorgenson (Applicant) and Mary Jorgenson (Owner) request that the City consider the following action for the property located at 4594 Shady Beach Circle, Independence, MN (PID No. 02-118-24-21-0029):
  - a. **RESOLUTION 20-0505-01:** Considering a minor subdivision to allow a lot split of to create two properties.

Fax: 763.479.0528

b. **RESOLUTION 20-0505-02:** Considering approval of a Preliminary Plat for the subdivision to be known as Shady Beach.

- 8. Consideration of Approving Lease Agreement and Associated Terms for Wireless Communications Tower on City Hall Property.
- 9. Consideration of Granting a Temporary Easement to MNDOT for Construction of the Highway 12/CSAH 90 Road Improvements on Property Owned by the City (PID No. 23-118-24-33-0014).
- 10. Open/Misc.
- 11. Adjourn.