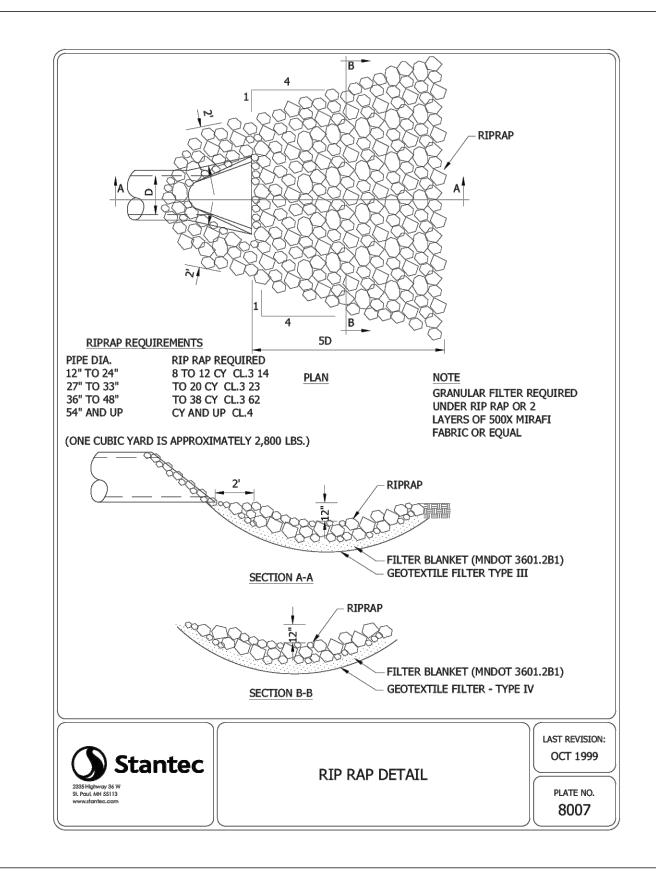

ER ONE OF THE FOLLOWING HAS BEEN COMPLETED, WHICHEVER OCCURS FIRST.

- 1. WITHIN 30 DAYS AFTER FINAL STABILIZATION (PERMIT SECTION 13) IS COMPLETE.

  2. WITHIN 30 DAYS AFTER SELLING OR OTHERWISE LEGALLY TRANSFERRING THE ENTIRE SITE.
- 3. IF 90% (BY AREA) OF ALL ORIGINALLY PROPOSED CONSTRUCTION ACTIVITY HAS BEEN COMPLETED AND PERMANENT COVER HAS BEEN ESTABLISHED ON THOSE AREAS.

| Э. | DATE | BY | DESCRIPTION | DESIGNED | DR/   |
|----|------|----|-------------|----------|-------|
|    |      |    |             | P.E.O.   | T. J. |
|    |      |    |             |          |       |
|    |      |    |             | CHECK    | ED    |
|    |      |    |             | P.E.     | 0.    |
|    |      |    |             |          |       |



Date:

License # 40062

5-*3*-*23* 

























| V <i>O.</i> | DATE | BY | DESCRIPTION | DESIGNED | DRAW     |
|-------------|------|----|-------------|----------|----------|
|             |      |    |             | P.E.O.   | T. J. B. |
|             |      |    |             |          |          |
|             |      |    |             | CHECK    | ED       |
|             |      |    |             | P.E.     | 0        |
|             |      |    |             | 1        |          |
|             |      |    |             |          |          |



License # 40062

5-*3*-*23* 



| 6935 PAGENKOPF ROAD |
|---------------------|
| JEFF ATHMANN        |
| INDEPENDENCE, MN    |

|                         | PROJECT NO:  |
|-------------------------|--------------|
| DETAILS                 | 22-0514      |
| EET NO. C8 OF C