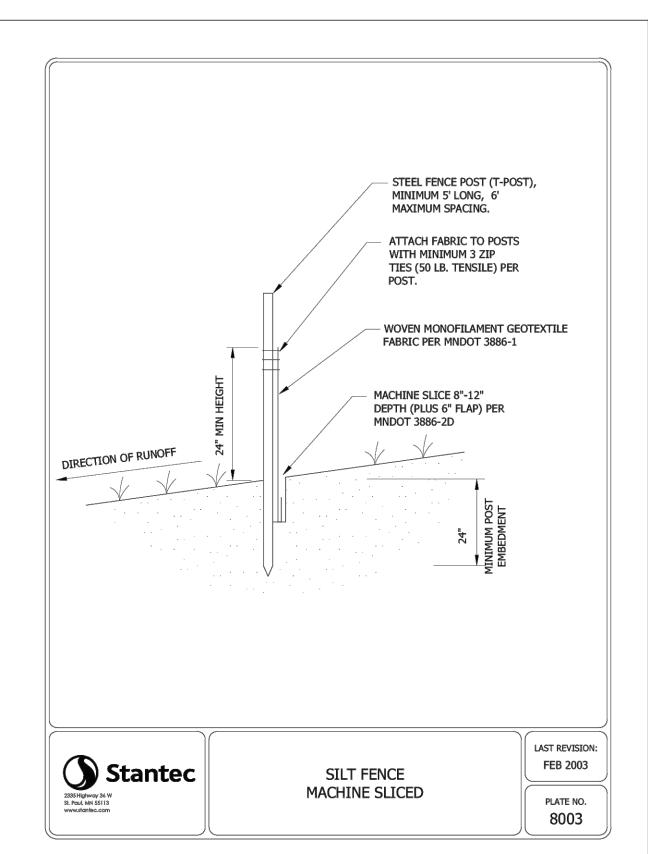

ONE OF THE FOLLOWING HAS BEEN COMPLETED, WHICHEVER OCCURS FIRST.

- 1. WITHIN 30 DAYS AFTER FINAL STABILIZATION (PERMIT SECTION 13) IS COMPLETE.

  2. WITHIN 30 DAYS AFTER SELLING OR OTHERWISE LEGALLY TRANSFERRING THE ENTIRE SITE.
- 3. IF 90% (BY AREA) OF ALL ORIGINALLY PROPOSED CONSTRUCTION ACTIVITY HAS BEEN COMPLETED AND PERMANENT COVER HAS BEEN ESTABLISHED ON THOSE AREAS.

| Э. | DATE | BY | DESCRIPTION | DESIGNED | DR/   |
|----|------|----|-------------|----------|-------|
|    |      |    |             | P.E.O.   | T. J. |
|    |      |    |             |          |       |
|    |      |    |             | CHECK    | ED    |
|    |      |    |             | P.E.     | 0.    |
|    |      |    |             |          |       |



Date:

License # 40062

5-*3*-*23* 

























| V <i>O.</i> | DATE | BY | DESCRIPTION | DESIGNED | DRAW     |
|-------------|------|----|-------------|----------|----------|
|             |      |    |             | P.E.O.   | T. J. B. |
|             |      |    |             |          |          |
|             |      |    |             | CHECK    | ED       |
|             |      |    |             | P.E.     | 0        |
|             |      |    |             | 1        |          |
|             |      |    |             |          |          |



License # 40062

5-*3*-*23* 



| 6935 PAGENKOPF ROAD |
|---------------------|
| JEFF ATHMANN        |
| INDEPENDENCE, MN    |

|                         | PROJECT NO:  |
|-------------------------|--------------|
| DETAILS                 | 22-0514      |
| EET NO. C8 OF C9