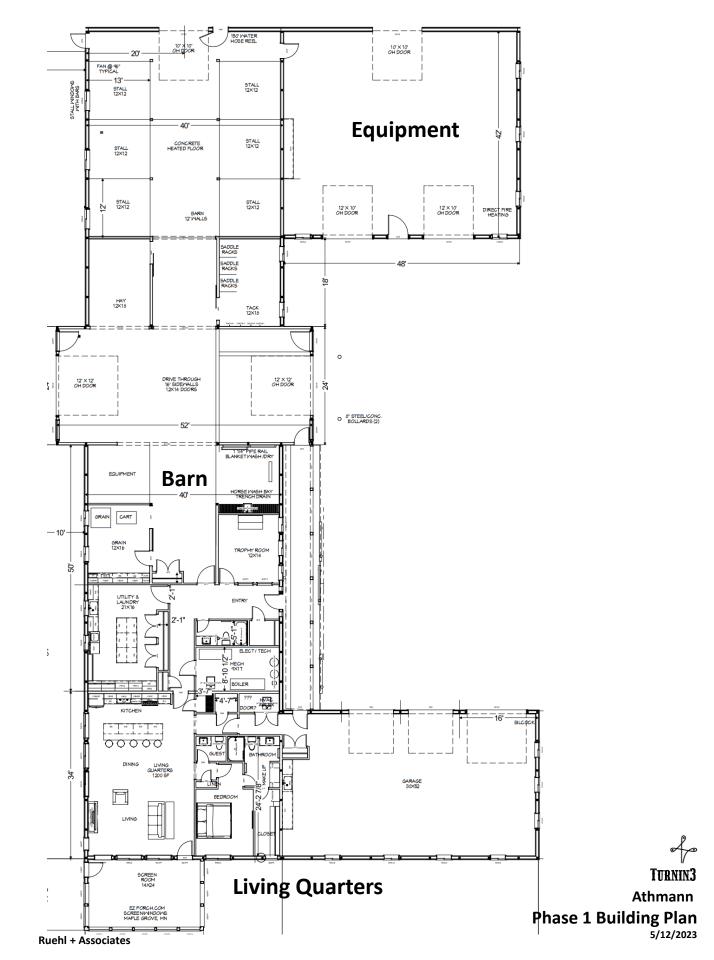

Fax: 763.479.0528

- 9. James Ruehl (Applicant) and Jeffery Athmann (Owner) are requesting the following action for the property located at 6935 Pagenkopf Rd. (PID No. 15-118- 24-32-0005) in the City of Independence, MN:
  - a. **RESOLUTION No. 23-0718-02** Considering a conditional use permit to allow the construction of an accessory structure greater than 5,000 SF.
- 10. Request Approval of Two (2) Stipulations for Removal of House to Allow the Owners to Live in the Existing House While Constructing a New Home on the Same Property:
  - a. Stipulation for Removal of House 6465 Olstad Drive (PID No. 15-118-24-14-0011).
  - b. Stipulation for Removal of House 1235 County Road 90 (PID No. 27-118-24-14-0007).
- 11. Consider Changing Time of August 1, 2023 City Council Meeting from 6:30 PM to 5:00 PM to Facilitate Attendance at Night to Unite.
- 12. LMCC Discussion and Recommendation Relating to LMCC Member City Survey.
- 13. Open/Misc.
- 14. Adjourn.