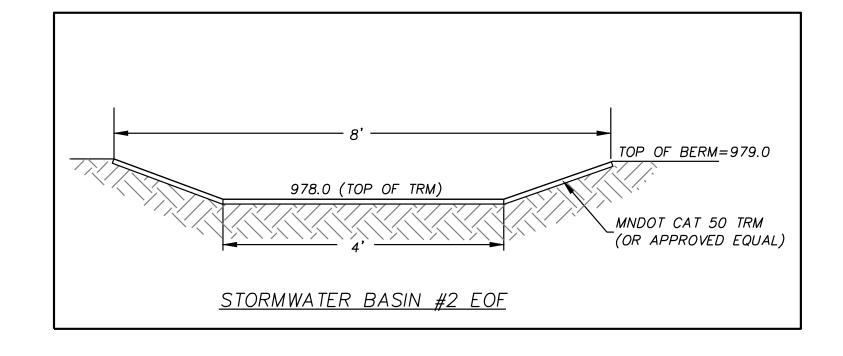

| DESCRIPTION | DESIGNED | DRAW     |
|-------------|------|----|-------------|----------|----------|
|             |      |    |             | P.E.O.   | T. J. B. |
|             |      |    |             |          |          |
|             |      |    |             | CHECK    | ED       |
|             |      |    |             | P.E.     | 0        |
|             |      |    |             | 1        |          |
|             |      |    |             |          |          |



License # 40062

5-*3*-*23* 



| 6935 PAGENKOPF ROAD |
|---------------------|
| JEFF ATHMANN        |
| INDEPENDENCE, MN    |

|                         | PROJECT NO:  |
|-------------------------|--------------|
| DETAILS                 | 22-0514      |
| EET NO. C8 OF C9 SHEETS | DATE: 5-3-23 |











| NO. | DATE | BY | DESCRIPTION | DESIGNED | DR         |
|-----|------|----|-------------|----------|------------|
|     |      |    |             | P.E.O.   | T. J       |
|     |      |    |             |          |            |
|     |      |    |             | CHECKI   | ΞD         |
|     |      |    |             | P.E.0    | <i>9</i> . |
|     |      |    |             |          |            |



5-*3*-*23* 



| 6935 PAGENKOPF ROAD |
|---------------------|
| JEFF ATHMANN        |
| INDEPENDENCE, MN    |

|                           | PROJECT NO:  |
|---------------------------|--------------|
| DETAILS                   | 22-0514      |
| SHEET NO. C9 OF C9 SHEETS | DATE: 5-3-23 |



# **Plant Legend**

| <u>Symbol</u> | Name                          | Mature H/W | <b>Planted