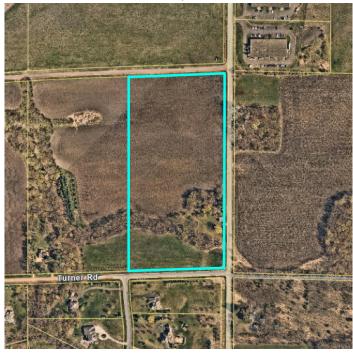

Fax: 763.479.0528

- 9. James Ruehl (Applicant) and Jeffery Athmann (Owner) are requesting the following action for the property located at 6935 Pagenkopf Rd. (PID No. 15-118- 24-32-0005) in the City of Independence, MN:
  - a. **RESOLUTION No. 23-0718-02** Considering a conditional use permit to allow the construction of an accessory structure greater than 5,000 SF.
- 10. Request Approval of Two (2) Stipulations for Removal of House to Allow the Owners to Live in the Existing House While Constructing a New Home on the Same Property:
  - a. Stipulation for Removal of House 6465 Olstad Drive (PID No. 15-118-24-14-0011).
  - b. Stipulation for Removal of House 1235 County Road 90 (PID No. 27-118-24-14-0007).
- 11. Consider Changing Time of August 1, 2023 City Council Meeting from 6:30 PM to 5:00 PM to Facilitate Attendance at Night to Unite.
- 12. LMCC Discussion and Recommendation Relating to LMCC Member City Survey.
- 13. Open/Misc.
- 14. Adjourn.