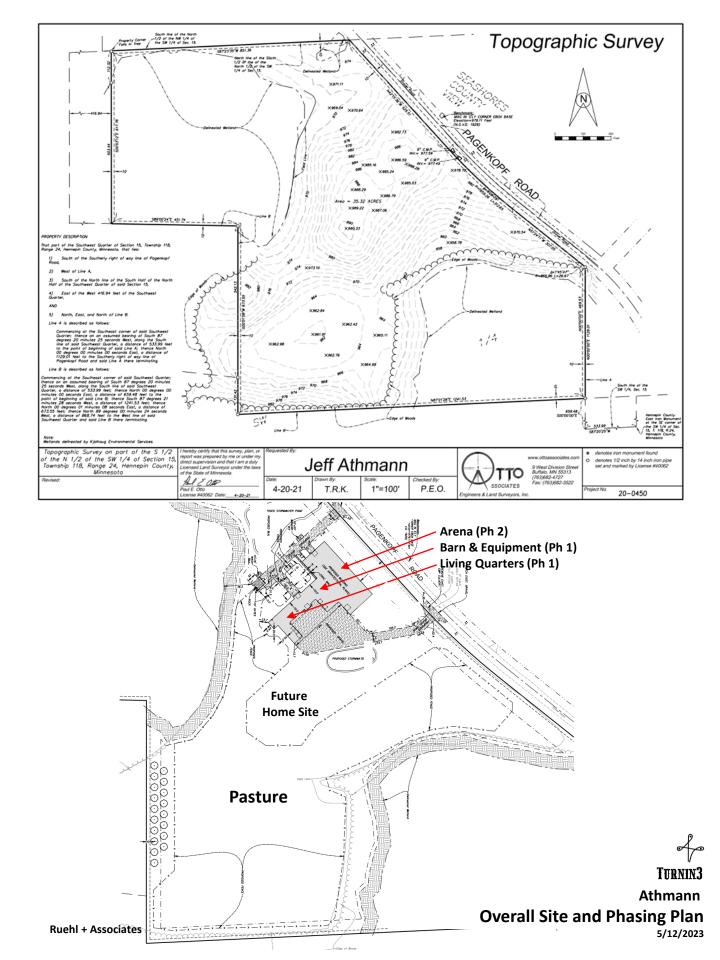

Fax: 763.479.0528

- 9. James Ruehl (Applicant) and Jeffery Athmann (Owner) are requesting the following action for the property located at 6935 Pagenkopf Rd. (PID No. 15-118- 24-32-0005) in the City of Independence, MN:
  - a. **RESOLUTION No. 23-0718-02** Considering a conditional use permit to allow the construction of an accessory structure greater than 5,000 SF.
- 10. Request Approval of Two (2) Stipulations for Removal of House to Allow the Owners to Live in the Existing House While Constructing a New Home on the Same Property:
  - a. Stipulation for Removal of House 6465 Olstad Drive (PID No. 15-118-24-14-0011).
  - b. Stipulation for Removal of House 1235 County Road 90 (PID No. 27-118-24-14-0007).
- 11. Consider Changing Time of August 1, 2023 City Council Meeting from 6:30 PM to 5:00 PM to Facilitate Attendance at Night to Unite.
- 12. LMCC Discussion and Recommendation Relating to LMCC Member City Survey.
- 13. Open/Misc.
- 14. Adjourn.

VISITORS: None

Kaltsas said there was a shed in the proposed location but was damaged in a storm and snow. They wanted to come in and build an AG building. They own all the land around the property. They consider this part of the farm still. They have less than the allowable tillable acreage to qualify for AG. They wanted bigger than 5,000sqft but they would need a CUP. They were considering moving property line. It is 9.73 acres, and it doesn't count the road ROW. The only thing they are exceeding on is height.