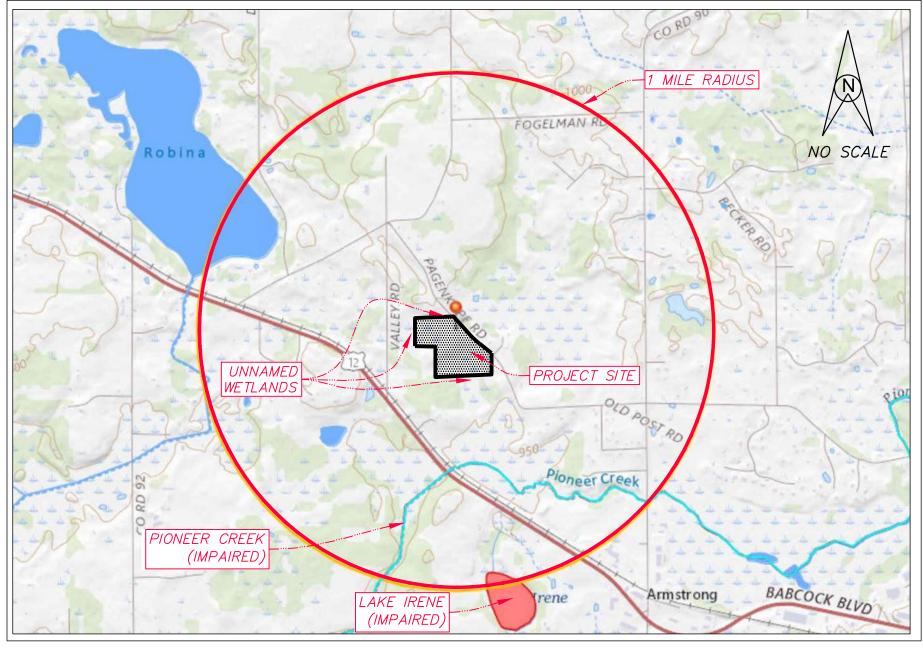

Fax: 763.479.0528

- 9. James Ruehl (Applicant) and Jeffery Athmann (Owner) are requesting the following action for the property located at 6935 Pagenkopf Rd. (PID No. 15-118- 24-32-0005) in the City of Independence, MN:
  - a. **RESOLUTION No. 23-0718-02** Considering a conditional use permit to allow the construction of an accessory structure greater than 5,000 SF.
- 10. Request Approval of Two (2) Stipulations for Removal of House to Allow the Owners to Live in the Existing House While Constructing a New Home on the Same Property:
  - a. Stipulation for Removal of House 6465 Olstad Drive (PID No. 15-118-24-14-0011).
  - b. Stipulation for Removal of House 1235 County Road 90 (PID No. 27-118-24-14-0007).
- 11. Consider Changing Time of August 1, 2023 City Council Meeting from 6:30 PM to 5:00 PM to Facilitate Attendance at Night to Unite.
- 12. LMCC Discussion and Recommendation Relating to LMCC Member City Survey.
- 13. Open/Misc.
- 14. Adjourn.