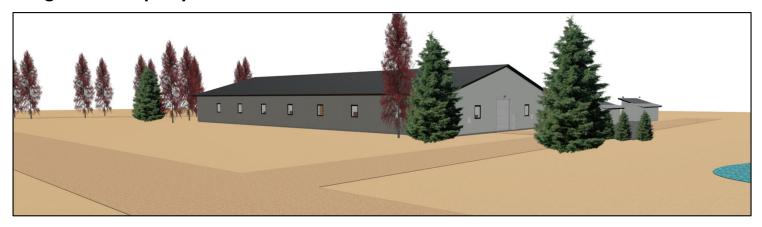

Fax: 763.479.0528

- 9. James Ruehl (Applicant) and Jeffery Athmann (Owner) are requesting the following action for the property located at 6935 Pagenkopf Rd. (PID No. 15-118- 24-32-0005) in the City of Independence, MN:
  - a. **RESOLUTION No. 23-0718-02** Considering a conditional use permit to allow the construction of an accessory structure greater than 5,000 SF.
- 10. Request Approval of Two (2) Stipulations for Removal of House to Allow the Owners to Live in the Existing House While Constructing a New Home on the Same Property:
  - a. Stipulation for Removal of House 6465 Olstad Drive (PID No. 15-118-24-14-0011).
  - b. Stipulation for Removal of House 1235 County Road 90 (PID No. 27-118-24-14-0007).
- 11. Consider Changing Time of August 1, 2023 City Council Meeting from 6:30 PM to 5:00 PM to Facilitate Attendance at Night to Unite.
- 12. LMCC Discussion and Recommendation Relating to LMCC Member City Survey.
- 13. Open/Misc.
- 14. Adjourn.