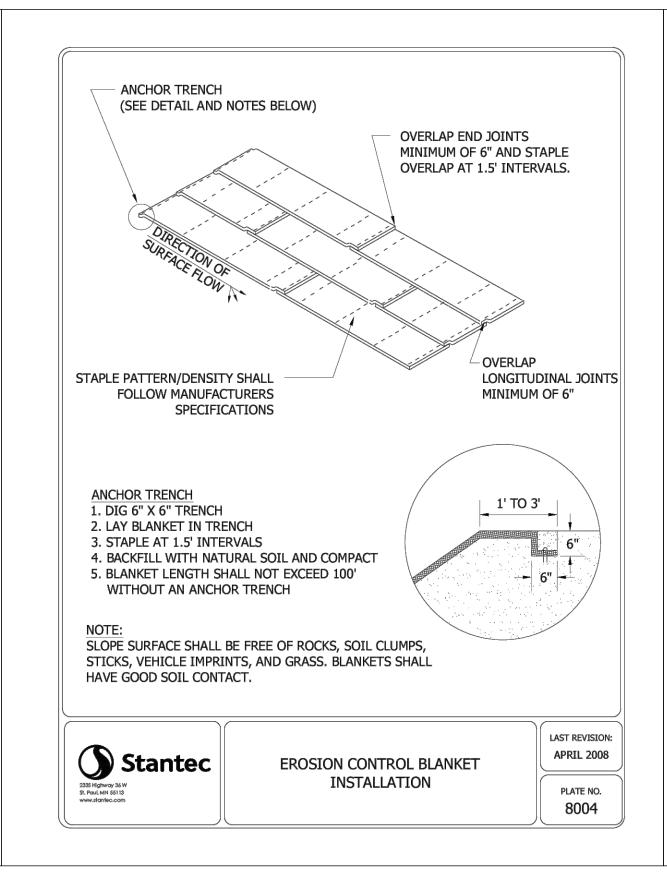

FTER ONE OF THE FOLLOWING HAS BEEN COMPLETED, WHICHEVER OCCURS FIRST.

- 1. WITHIN 30 DAYS AFTER FINAL STABILIZATION (PERMIT SECTION 13) IS COMPLETE.

  2. WITHIN 30 DAYS AFTER SELLING OR OTHERWISE LEGALLY TRANSFERRING THE ENTIRE SITE.
- 3. IF 90% (BY AREA) OF ALL ORIGINALLY PROPOSED CONSTRUCTION ACTIVITY HAS BEEN COMPLETED AND PERMANENT COVER HAS BEEN ESTABLISHED ON THOSE AREAS.

| Э. | DATE | BY | DESCRIPTION | DESIGNED | DR/   |
|----|------|----|-------------|----------|-------|
|    |      |    |             | P.E.O.   | T. J. |
|    |      |    |             |          |       |
|    |      |    |             | CHECK    | ED    |
|    |      |    |             | P.E.     | 0.    |
|    |      |    |             |          |       |



Date:

License # 40062

5-*3*-*23* 

























| V <i>O.</i> | DATE | BY | DESCRIPTION | DESIGNED | DRAW     |
|-------------|------|----|-------------|----------|----------|
|             |      |    |             | P.E.O.   | T. J. B. |
|             |      |    |             |          |          |
|             |      |    |             | CHECK    | ED       |
|             |      |    |             | P.E.     | 0        |
|             |      |    |             | 1        |          |
|             |      |    |             |          |          |



License # 40062

5-*3*-*23* 



| 6935 PAGENKOPF ROAD |
|---------------------|
| JEFF ATHMANN        |
| INDEPENDENCE, MN    |

|                         | PROJECT NO:  |
|-------------------------|--------------|
| DETAILS                 | 22-0514      |
| EET NO. C8 OF