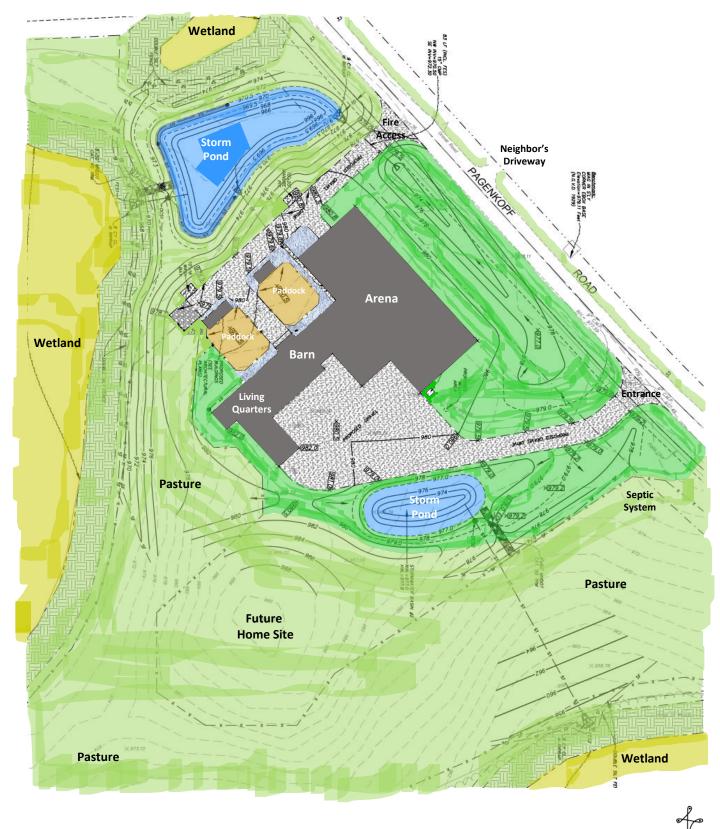

Fax: 763.479.0528

- 9. James Ruehl (Applicant) and Jeffery Athmann (Owner) are requesting the following action for the property located at 6935 Pagenkopf Rd. (PID No. 15-118- 24-32-0005) in the City of Independence, MN:
  - a. **RESOLUTION No. 23-0718-02** Considering a conditional use permit to allow the construction of an accessory structure greater than 5,000 SF.
- 10. Request Approval of Two (2) Stipulations for Removal of House to Allow the Owners to Live in the Existing House While Constructing a New Home on the Same Property:
  - a. Stipulation for Removal of House 6465 Olstad Drive (PID No. 15-118-24-14-0011).
  - b. Stipulation for Removal of House 1235 County Road 90 (PID No. 27-118-24-14-0007).
- 11. Consider Changing Time of August 1, 2023 City Council Meeting from 6:30 PM to 5:00 PM to Facilitate Attendance at Night to Unite.
- 12. LMCC Discussion and Recommendation Relating to LMCC Member City Survey.
- 13. Open/Misc.
- 14. Adjourn.

VISITORS: None

Kaltsas said there was a shed in the proposed location but was damaged in a storm and snow. They wanted to come in and build an AG building. They own all the land around the property. They consider this part of the farm still. They have less than the allowable tillable acreage to qualify for AG. They wanted bigger than 5,000sqft but they would need a CUP. They were considering moving property line. It is 9.73 acres, and it doesn't count the road ROW. The only thing they are exceeding on is height.