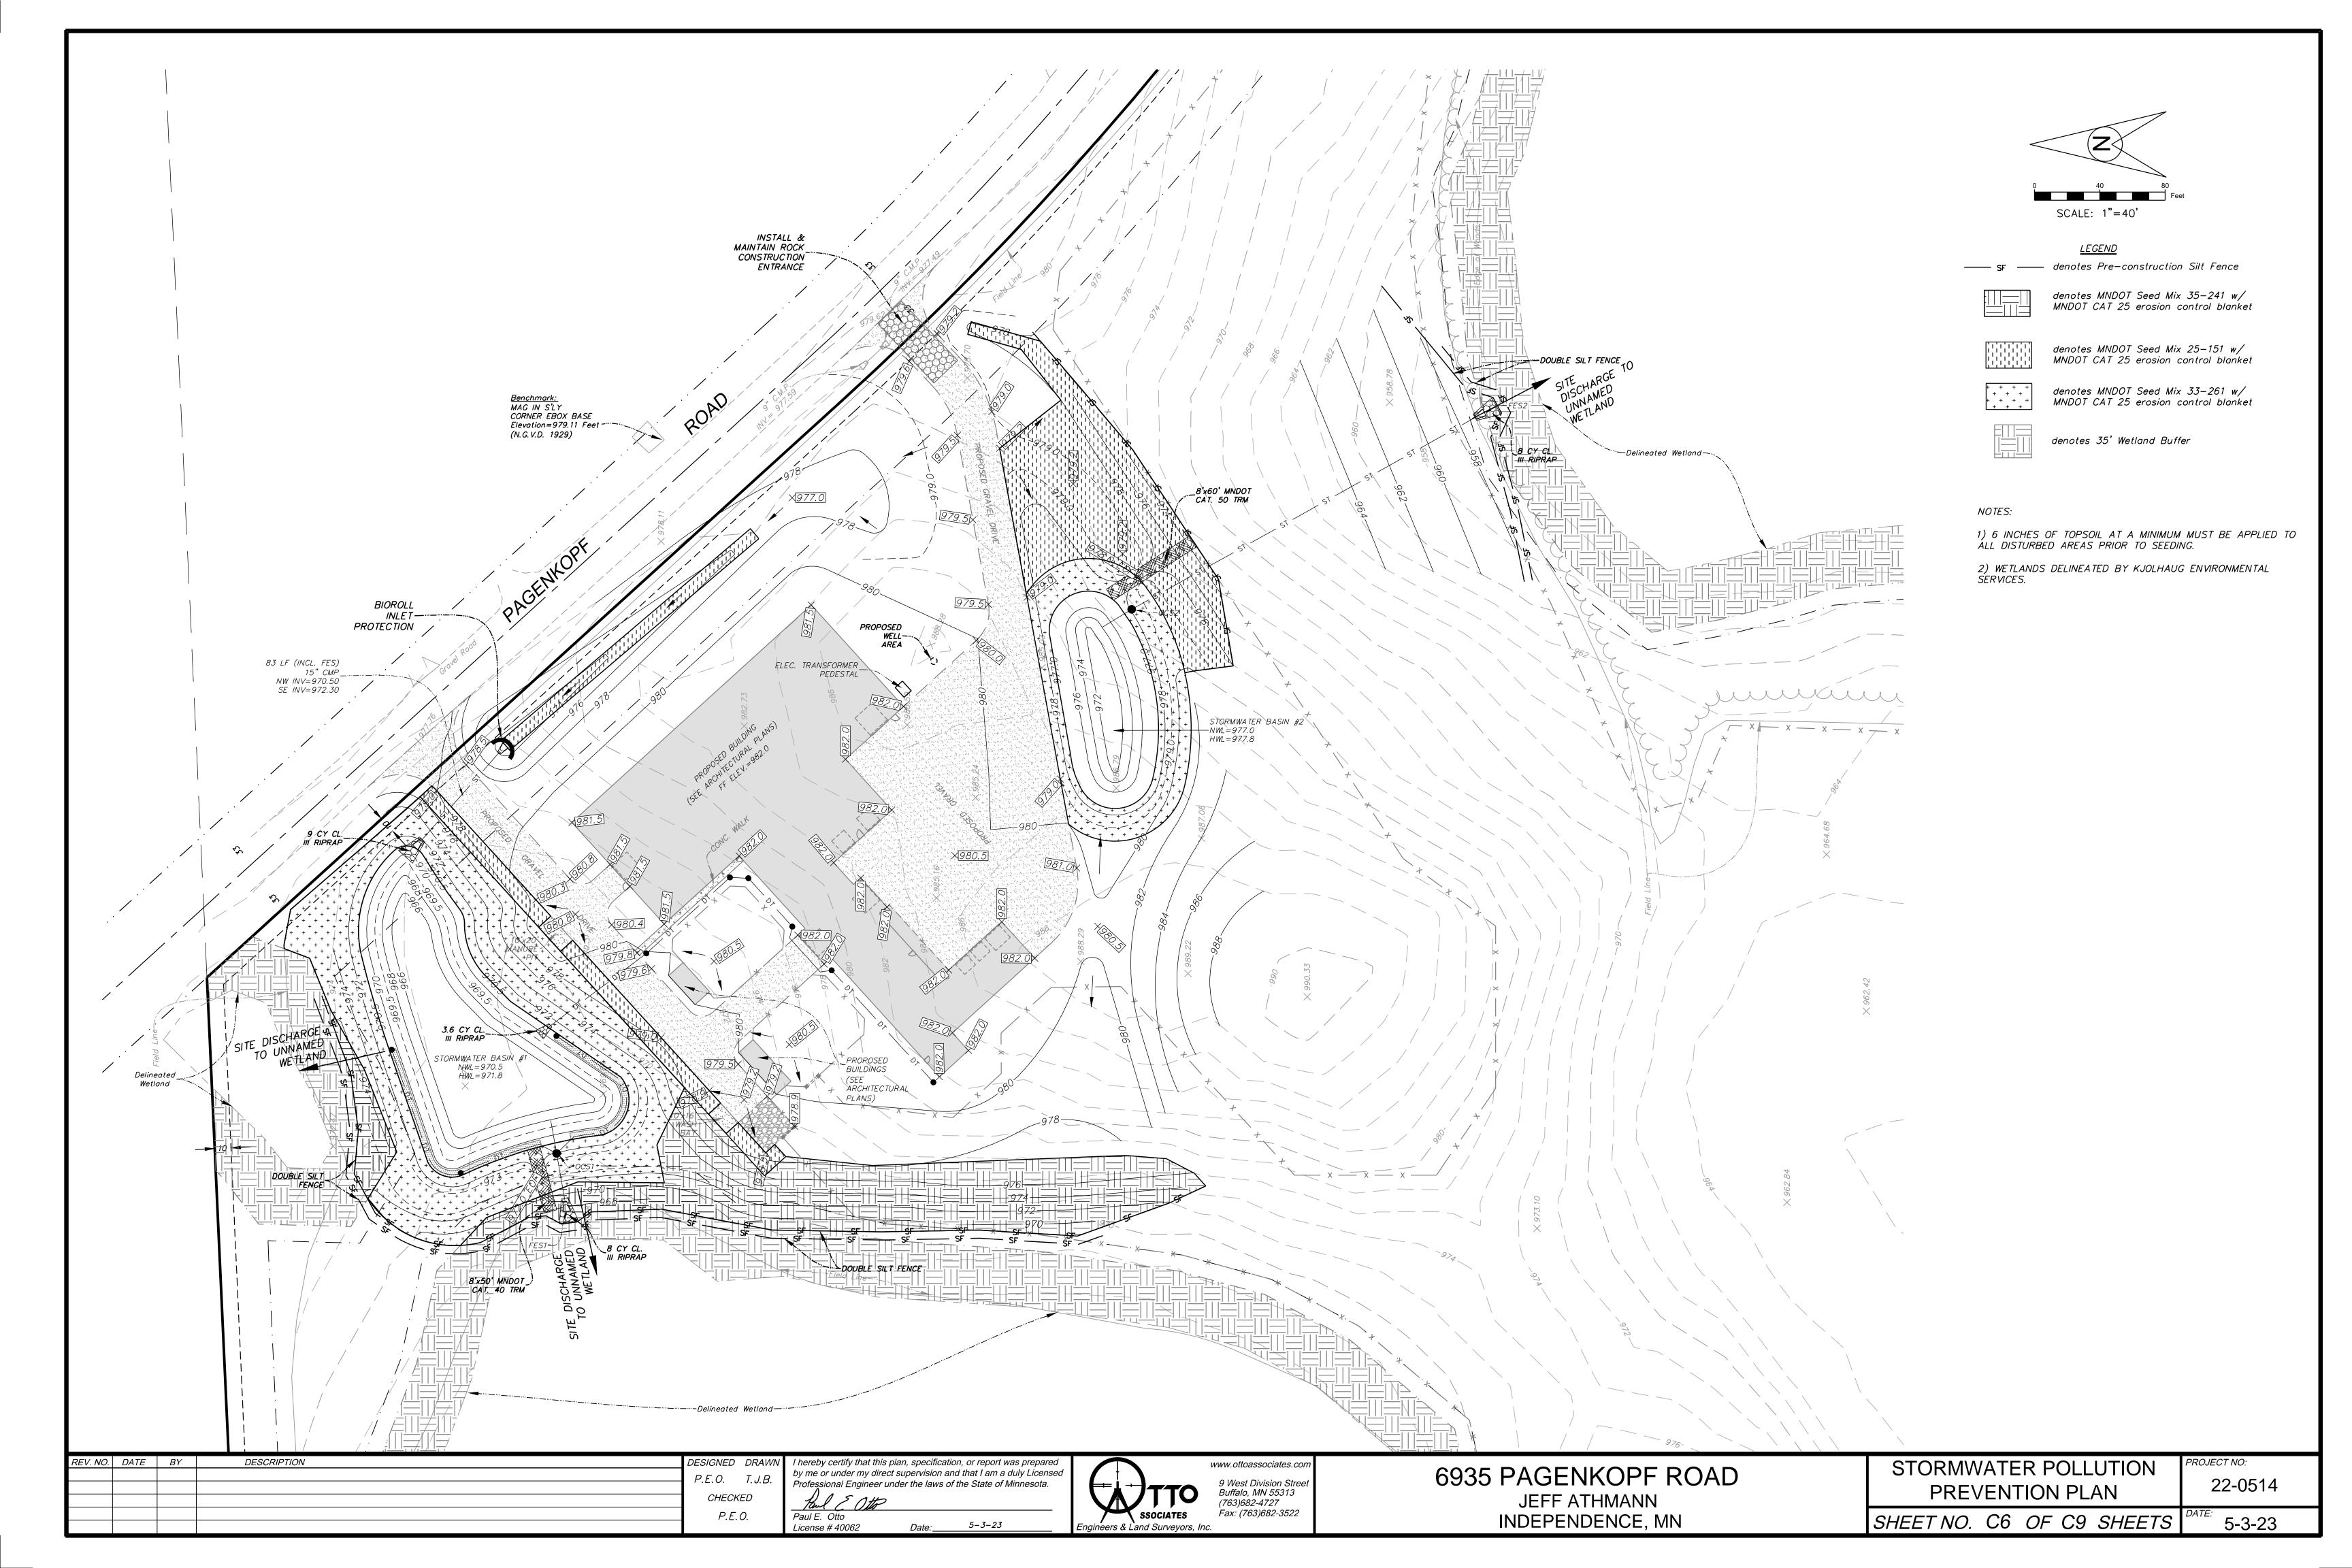

Fax: 763.479.0528

- 9. James Ruehl (Applicant) and Jeffery Athmann (Owner) are requesting the following action for the property located at 6935 Pagenkopf Rd. (PID No. 15-118- 24-32-0005) in the City of Independence, MN:
  - a. **RESOLUTION No. 23-0718-02** Considering a conditional use permit to allow the construction of an accessory structure greater than 5,000 SF.
- 10. Request Approval of Two (2) Stipulations for Removal of House to Allow the Owners to Live in the Existing House While Constructing a New Home on the Same Property:
  - a. Stipulation for Removal of House 6465 Olstad Drive (PID No. 15-118-24-14-0011).
  - b. Stipulation for Removal of House 1235 County Road 90 (PID No. 27-118-24-14-0007).
- 11. Consider Changing Time of August 1, 2023 City Council Meeting from 6:30 PM to 5:00 PM to Facilitate Attendance at Night to Unite.
- 12. LMCC Discussion and Recommendation Relating to LMCC Member City Survey.
- 13. Open/Misc.
- 14. Adjourn.

VISITORS: None

Kaltsas said there was a shed in the proposed location but was damaged in a storm and snow. They wanted to come in and build an AG building. They own all the land around the property. They consider this part of the farm still. They have less than the allowable tillable acreage to qualify for AG. They wanted bigger than 5,000sqft but they would need a CUP. They were considering moving property line. It is 9.73 acres, and it doesn't count the road ROW. The only thing they are exceeding on is height.