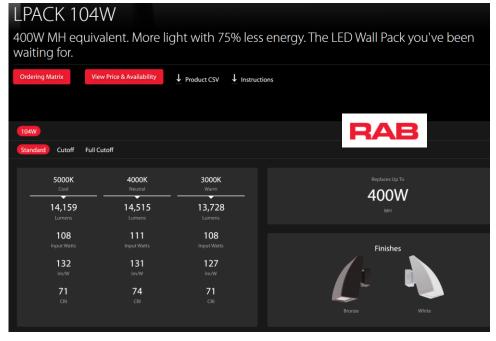

Fax: 763.479.0528

- 9. James Ruehl (Applicant) and Jeffery Athmann (Owner) are requesting the following action for the property located at 6935 Pagenkopf Rd. (PID No. 15-118- 24-32-0005) in the City of Independence, MN:
  - a. **RESOLUTION No. 23-0718-02** Considering a conditional use permit to allow the construction of an accessory structure greater than 5,000 SF.
- 10. Request Approval of Two (2) Stipulations for Removal of House to Allow the Owners to Live in the Existing House While Constructing a New Home on the Same Property:
  - a. Stipulation for Removal of House 6465 Olstad Drive (PID No. 15-118-24-14-0011).
  - b. Stipulation for Removal of House 1235 County Road 90 (PID No. 27-118-24-14-0007).
- 11. Consider Changing Time of August 1, 2023 City Council Meeting from 6:30 PM to 5:00 PM to Facilitate Attendance at Night to Unite.
- 12. LMCC Discussion and Recommendation Relating to LMCC Member City Survey.
- 13. Open/Misc.
- 14. Adjourn.