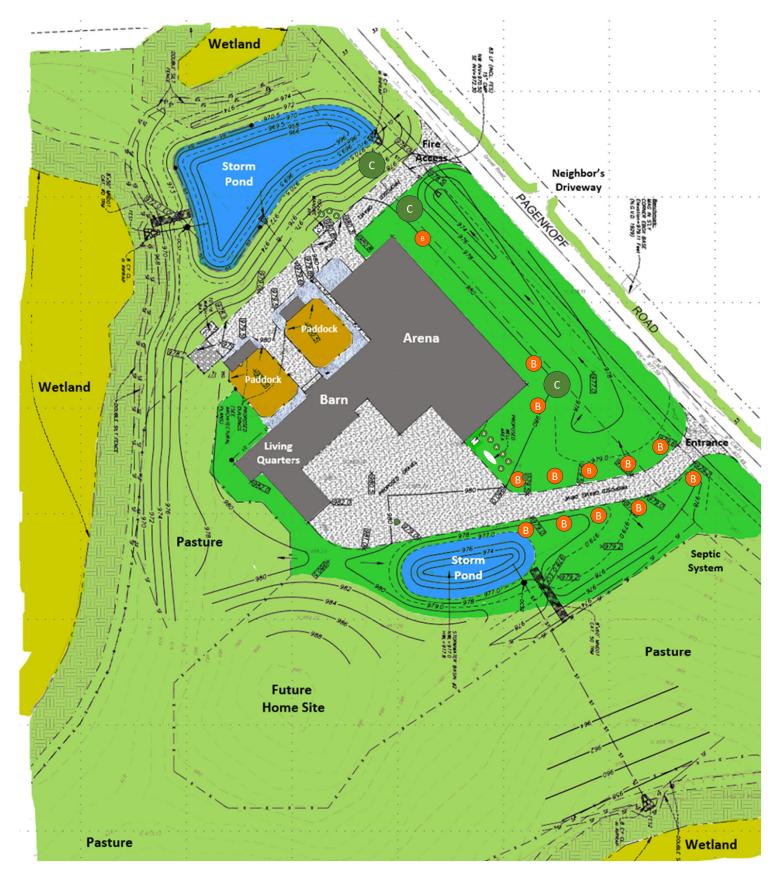

Fax: 763.479.0528

- 9. James Ruehl (Applicant) and Jeffery Athmann (Owner) are requesting the following action for the property located at 6935 Pagenkopf Rd. (PID No. 15-118- 24-32-0005) in the City of Independence, MN:
  - a. **RESOLUTION No. 23-0718-02** Considering a conditional use permit to allow the construction of an accessory structure greater than 5,000 SF.
- 10. Request Approval of Two (2) Stipulations for Removal of House to Allow the Owners to Live in the Existing House While Constructing a New Home on the Same Property:
  - a. Stipulation for Removal of House 6465 Olstad Drive (PID No. 15-118-24-14-0011).
  - b. Stipulation for Removal of House 1235 County Road 90 (PID No. 27-118-24-14-0007).
- 11. Consider Changing Time of August 1, 2023 City Council Meeting from 6:30 PM to 5:00 PM to Facilitate Attendance at Night to Unite.
- 12. LMCC Discussion and Recommendation Relating to LMCC Member City Survey.
- 13. Open/Misc.
- 14. Adjourn.