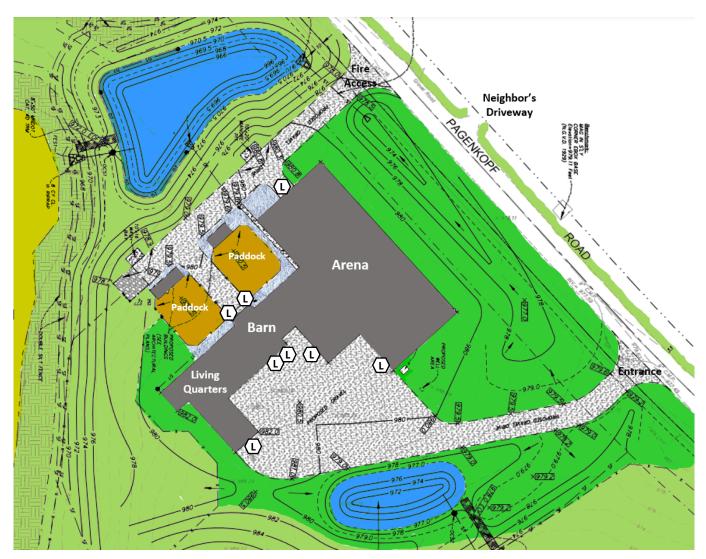

Fax: 763.479.0528

- 9. James Ruehl (Applicant) and Jeffery Athmann (Owner) are requesting the following action for the property located at 6935 Pagenkopf Rd. (PID No. 15-118- 24-32-0005) in the City of Independence, MN:
  - a. **RESOLUTION No. 23-0718-02** Considering a conditional use permit to allow the construction of an accessory structure greater than 5,000 SF.
- 10. Request Approval of Two (2) Stipulations for Removal of House to Allow the Owners to Live in the Existing House While Constructing a New Home on the Same Property:
  - a. Stipulation for Removal of House 6465 Olstad Drive (PID No. 15-118-24-14-0011).
  - b. Stipulation for Removal of House 1235 County Road 90 (PID No. 27-118-24-14-0007).
- 11. Consider Changing Time of August 1, 2023 City Council Meeting from 6:30 PM to 5:00 PM to Facilitate Attendance at Night to Unite.
- 12. LMCC Discussion and Recommendation Relating to LMCC Member City Survey.
- 13. Open/Misc.
- 14. Adjourn.

VISITORS: None

Kaltsas said there was a shed in the proposed location but was damaged in a storm and snow. They wanted to come in and build an AG building. They own all the land around the property. They consider this part of the farm still. They have less than the allowable tillable acreage to qualify for AG. They wanted bigger than 5,000sqft but they would need a CUP. They were considering moving property line. It is 9.73 acres, and it doesn't count the road ROW. The only thing they are exceeding on is height.