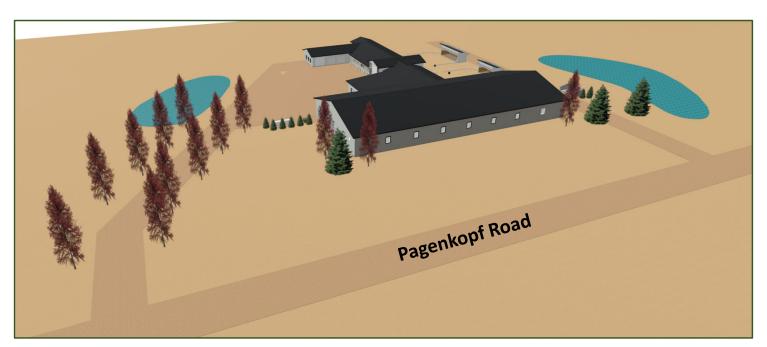

Fax: 763.479.0528

- 9. James Ruehl (Applicant) and Jeffery Athmann (Owner) are requesting the following action for the property located at 6935 Pagenkopf Rd. (PID No. 15-118- 24-32-0005) in the City of Independence, MN:
  - a. **RESOLUTION No. 23-0718-02** Considering a conditional use permit to allow the construction of an accessory structure greater than 5,000 SF.
- 10. Request Approval of Two (2) Stipulations for Removal of House to Allow the Owners to Live in the Existing House While Constructing a New Home on the Same Property:
  - a. Stipulation for Removal of House 6465 Olstad Drive (PID No. 15-118-24-14-0011).
  - b. Stipulation for Removal of House 1235 County Road 90 (PID No. 27-118-24-14-0007).
- 11. Consider Changing Time of August 1, 2023 City Council Meeting from 6:30 PM to 5:00 PM to Facilitate Attendance at Night to Unite.
- 12. LMCC Discussion and Recommendation Relating to LMCC Member City Survey.
- 13. Open/Misc.
- 14. Adjourn.