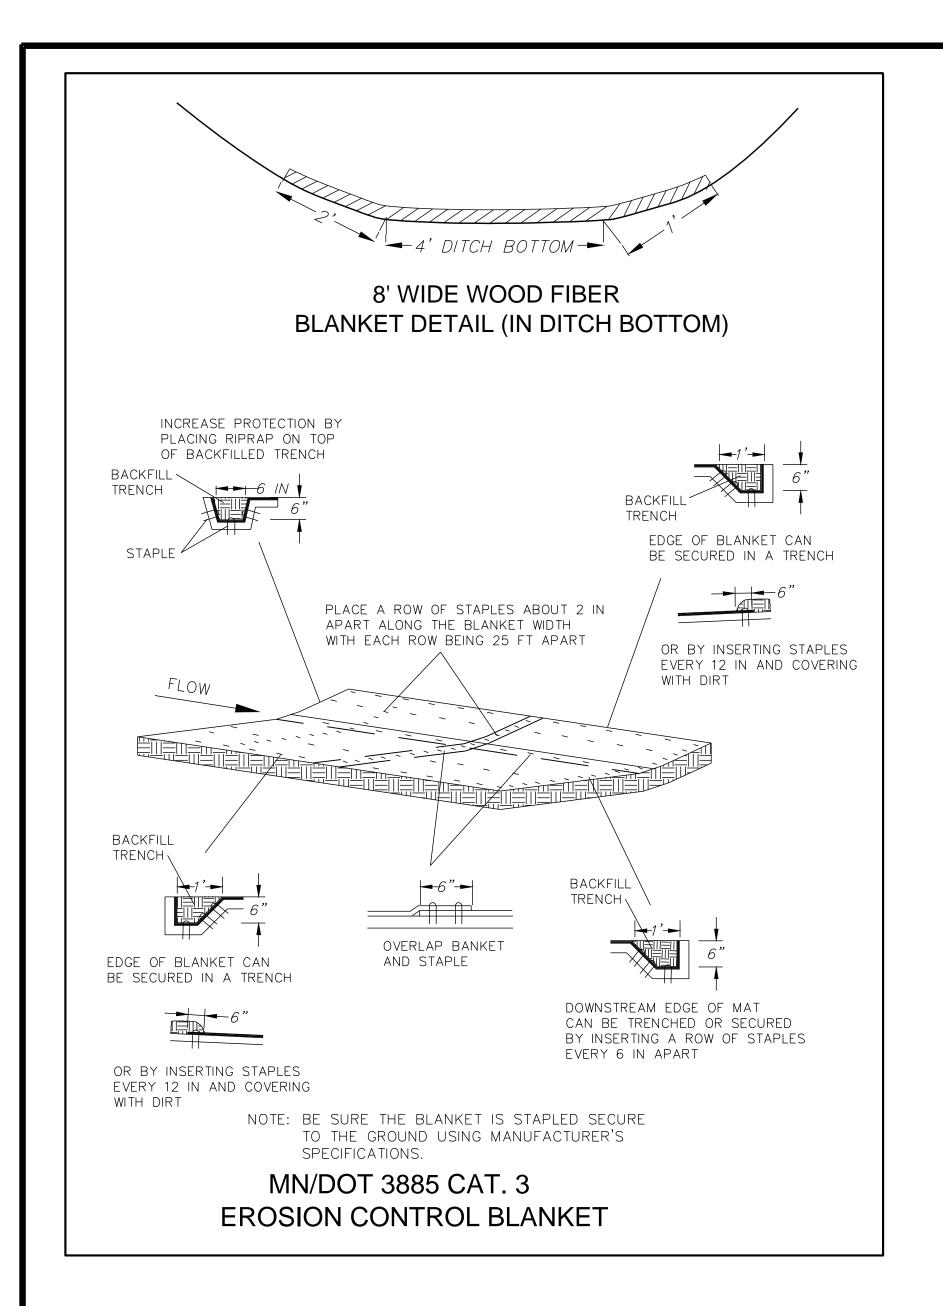

ATE | BY | DESCRIPTION | DESIGNED | DRAW     |
|-------------|------|----|-------------|----------|----------|
|             |      |    |             | P.E.O.   | T. J. B. |
|             |      |    |             |          |          |
|             |      |    |             | CHECK    | ED       |
|             |      |    |             | P.E.     | 0        |
|             |      |    |             | 1        |          |
|             |      |    |             |          |          |



License # 40062

5-*3*-*23* 



| 6935 PAGENKOPF ROAD |
|---------------------|
| JEFF ATHMANN        |
| INDEPENDENCE, MN    |

|                         | PROJECT NO:  |
|-------------------------|--------------|
| DETAILS                 | 22-0514      |
| EET NO. C8 OF C9 SHEETS | DATE: 5-3-23 |











| NO. | DATE | BY | DESCRIPTION | DESIGNED | DR         |
|-----|------|----|-------------|----------|------------|
|     |      |    |             | P.E.O.   | T. J       |
|     |      |    |             |          |            |
|     |      |    |             | CHECKI   | ΞD         |
|     |      |    |             | P.E.0    | <i>9</i> . |
|     |      |    |             |          |            |



5-*3*-*23* 



| 6935 PAGENKOPF ROAD |
|---------------------|
| JEFF ATHMANN        |
| INDEPENDENCE, MN    |

|                           | PROJECT NO:  |
|---------------------------|--------------|
| DETAILS                   | 22-0514      |
| SHEET NO. C9 OF C9 SHEETS | DATE: 5-3-23 |



# **Plant Legend**

| <u>Symbol</u> | Name                          | Mature H/W | <b>