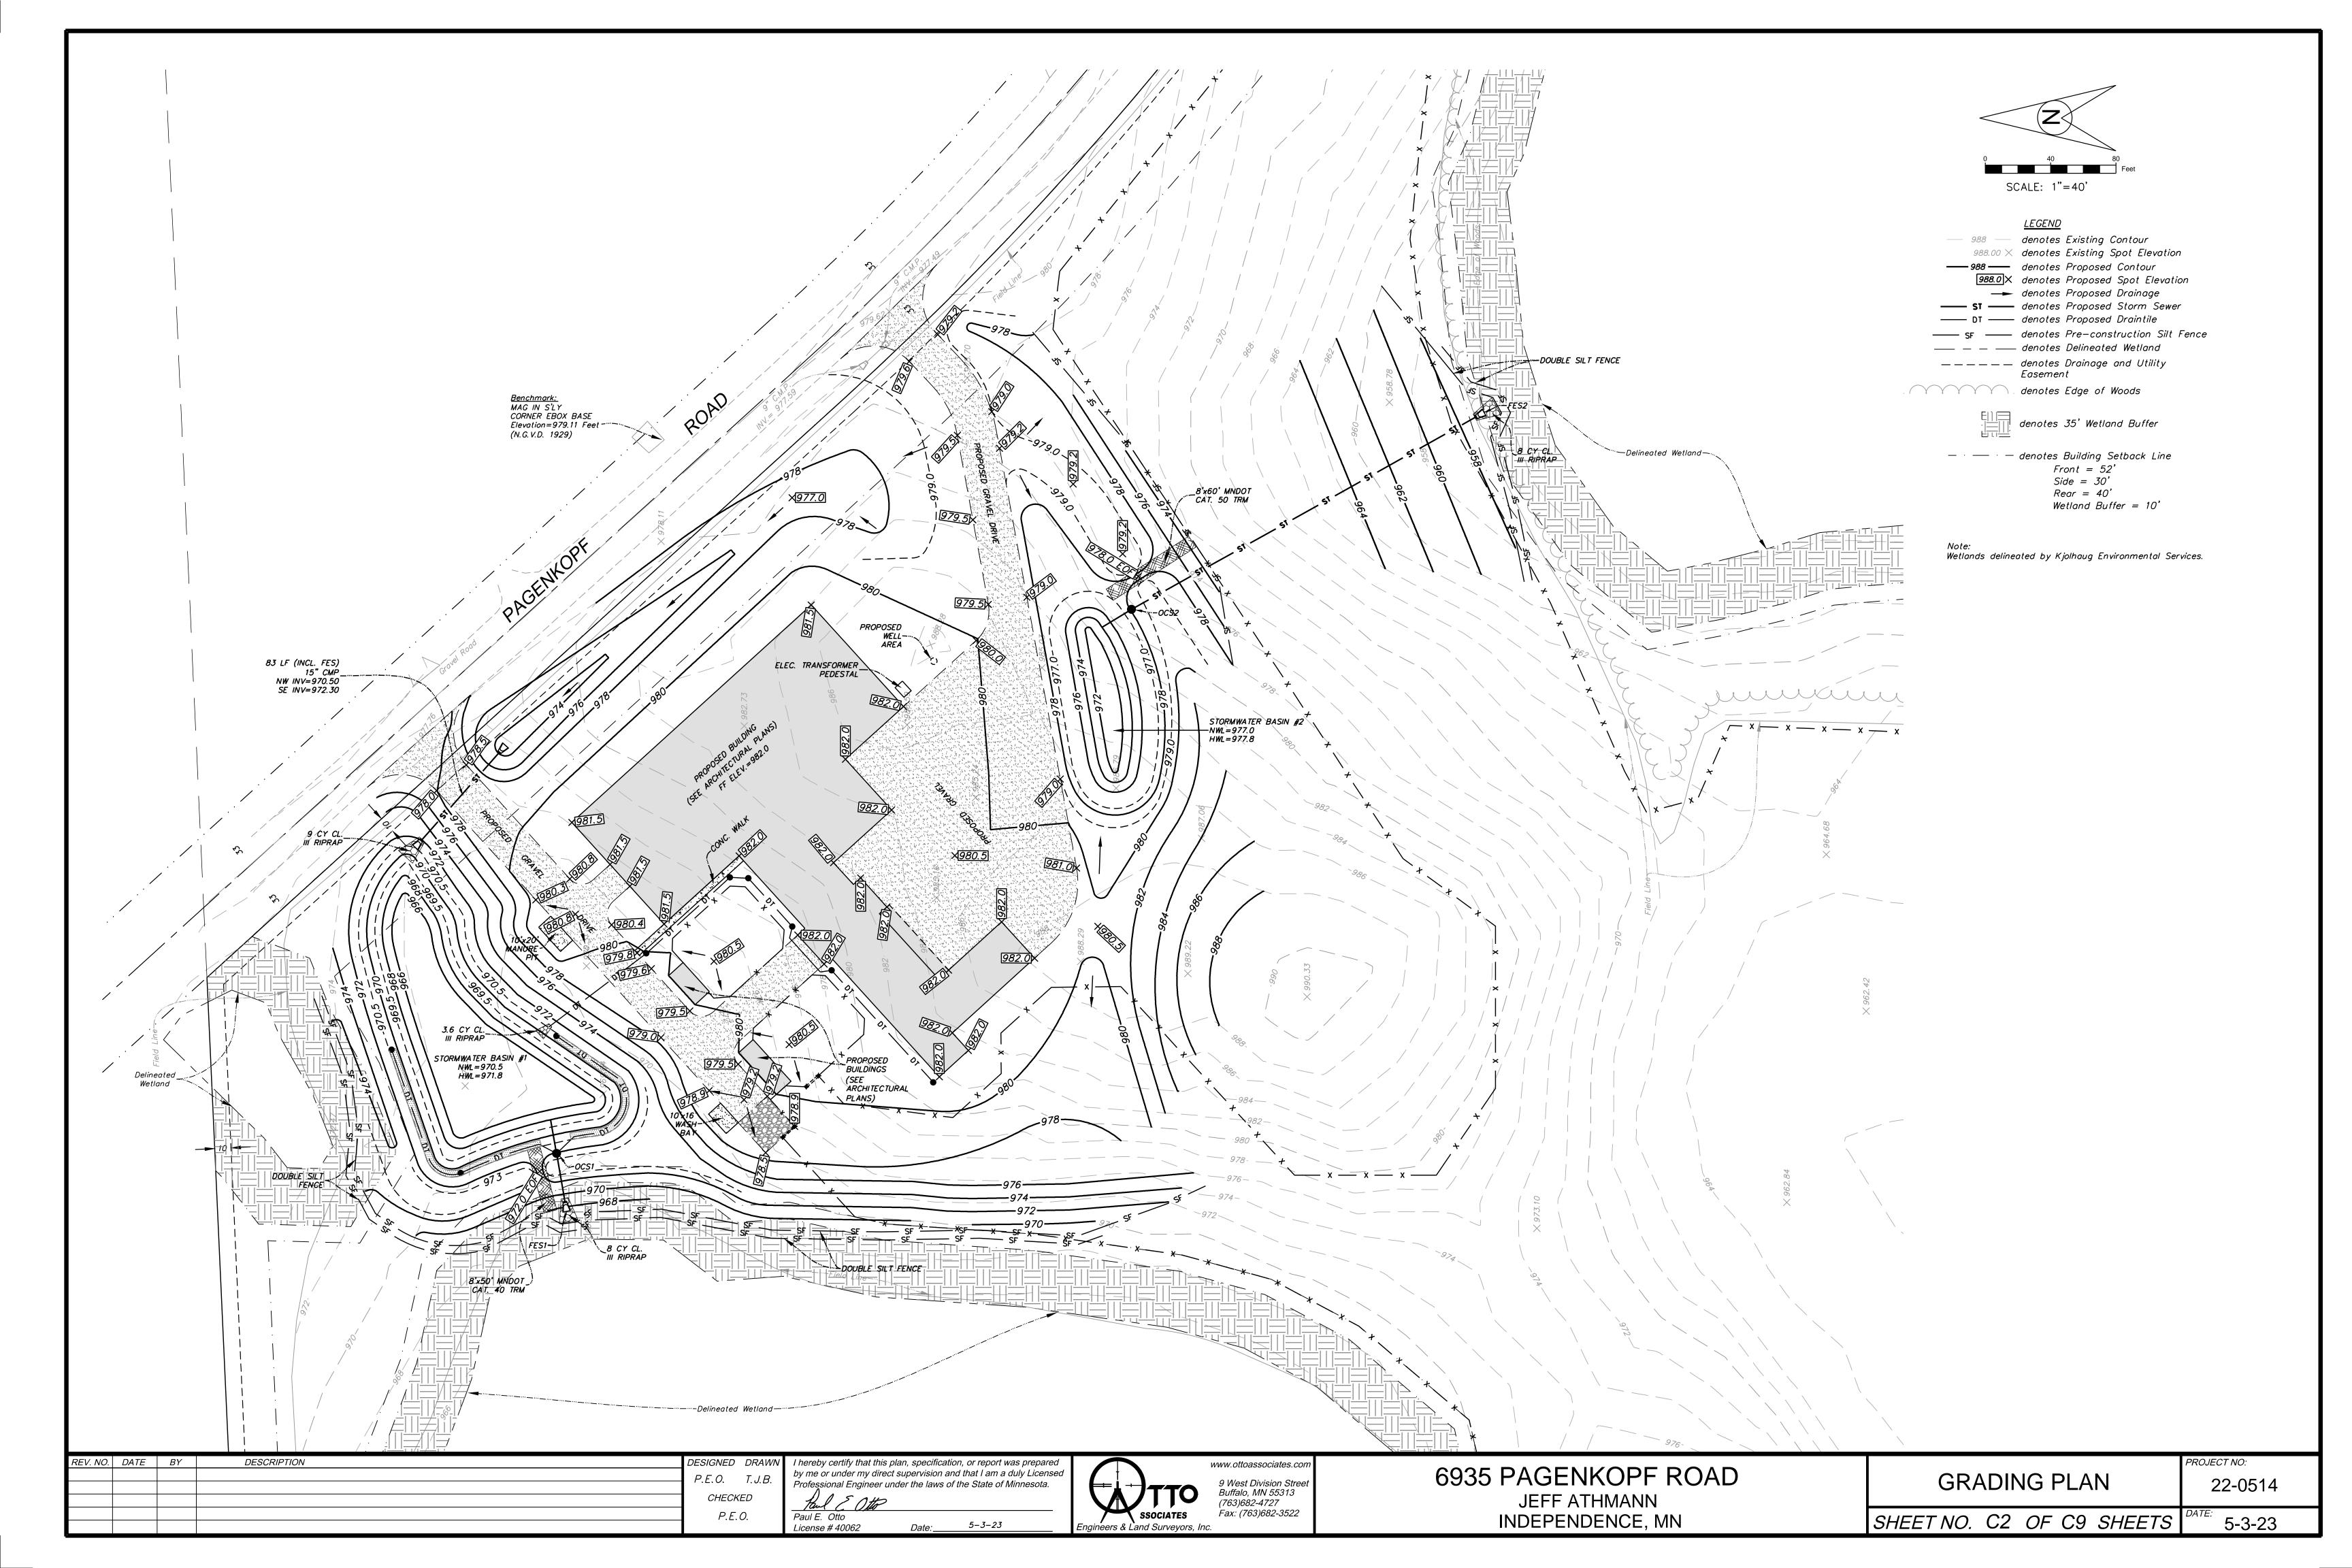

Fax: 763.479.0528

- 9. James Ruehl (Applicant) and Jeffery Athmann (Owner) are requesting the following action for the property located at 6935 Pagenkopf Rd. (PID No. 15-118- 24-32-0005) in the City of Independence, MN:
  - a. **RESOLUTION No. 23-0718-02** Considering a conditional use permit to allow the construction of an accessory structure greater than 5,000 SF.
- 10. Request Approval of Two (2) Stipulations for Removal of House to Allow the Owners to Live in the Existing House While Constructing a New Home on the Same Property:
  - a. Stipulation for Removal of House 6465 Olstad Drive (PID No. 15-118-24-14-0011).
  - b. Stipulation for Removal of House 1235 County Road 90 (PID No. 27-118-24-14-0007).
- 11. Consider Changing Time of August 1, 2023 City Council Meeting from 6:30 PM to 5:00 PM to Facilitate Attendance at Night to Unite.
- 12. LMCC Discussion and Recommendation Relating to LMCC Member City Survey.
- 13. Open/Misc.
- 14. Adjourn.

VISITORS: None

Kaltsas said there was a shed in the proposed location but was damaged in a storm and snow. They wanted to come in and build an AG building. They own all the land around the property. They consider this part of the farm still. They have less than the allowable tillable acreage to qualify for AG. They wanted bigger than 5,000sqft but they would need a CUP. They were considering moving property line. It is 9.73 acres, and it doesn't count the road ROW. The only thing they are exceeding on is height.