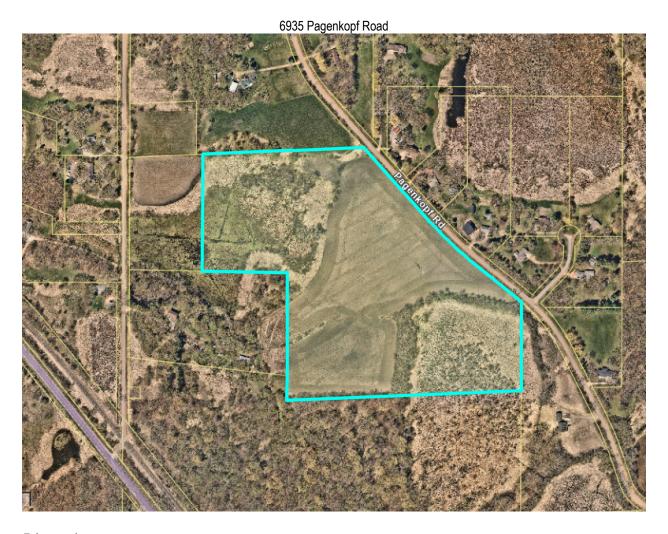

Fax: 763.479.0528

- 9. James Ruehl (Applicant) and Jeffery Athmann (Owner) are requesting the following action for the property located at 6935 Pagenkopf Rd. (PID No. 15-118- 24-32-0005) in the City of Independence, MN:
  - a. **RESOLUTION No. 23-0718-02** Considering a conditional use permit to allow the construction of an accessory structure greater than 5,000 SF.
- 10. Request Approval of Two (2) Stipulations for Removal of House to Allow the Owners to Live in the Existing House While Constructing a New Home on the Same Property:
  - a. Stipulation for Removal of House 6465 Olstad Drive (PID No. 15-118-24-14-0011).
  - b. Stipulation for Removal of House 1235 County Road 90 (PID No. 27-118-24-14-0007).
- 11. Consider Changing Time of August 1, 2023 City Council Meeting from 6:30 PM to 5:00 PM to Facilitate Attendance at Night to Unite.
- 12. LMCC Discussion and Recommendation Relating to LMCC Member City Survey.
- 13. Open/Misc.
- 14. Adjourn.

VISITORS: None

Kaltsas said there was a shed in the proposed location but was damaged in a storm and snow. They wanted to come in and build an AG building. They own all the land around the property. They consider this part of the farm still. They have less than the allowable tillable acreage to qualify for AG. They wanted bigger than 5,000sqft but they would need a CUP. They were considering moving property line. It is 9.73 acres, and it doesn't count the road ROW. The only thing they are exceeding on is height.