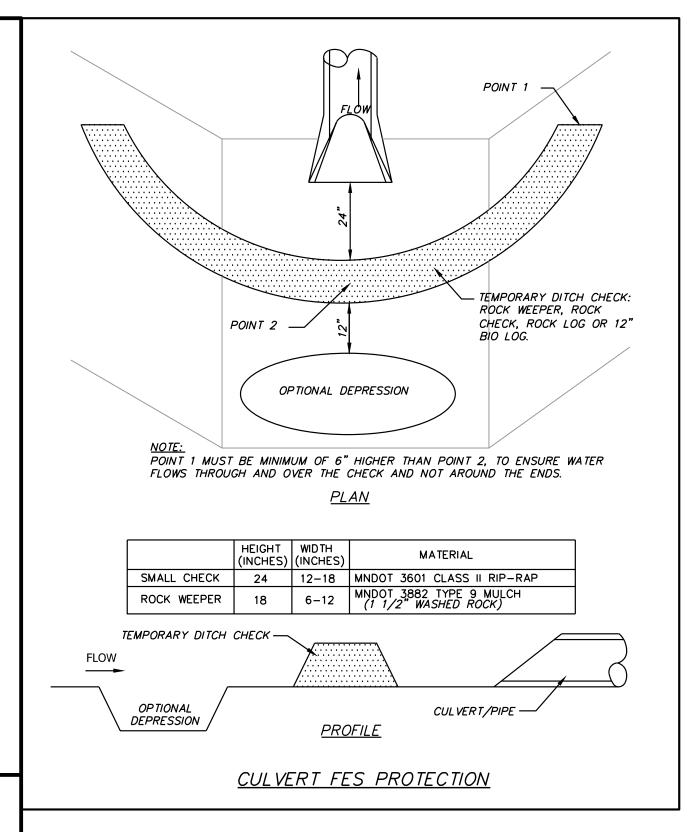

OF THE FOLLOWING HAS BEEN COMPLETED, WHICHEVER OCCURS FIRST.

- 1. WITHIN 30 DAYS AFTER FINAL STABILIZATION (PERMIT SECTION 13) IS COMPLETE.

  2. WITHIN 30 DAYS AFTER SELLING OR OTHERWISE LEGALLY TRANSFERRING THE ENTIRE SITE.
- 3. IF 90% (BY AREA) OF ALL ORIGINALLY PROPOSED CONSTRUCTION ACTIVITY HAS BEEN COMPLETED AND PERMANENT COVER HAS BEEN ESTABLISHED ON THOSE AREAS.

| Э. | DATE | BY | DESCRIPTION | DESIGNED | DR/   |
|----|------|----|-------------|----------|-------|
|    |      |    |             | P.E.O.   | T. J. |
|    |      |    |             |          |       |
|    |      |    |             | CHECK    | ED    |
|    |      |    |             | P.E.     | 0.    |
|    |      |    |             |          |       |



Date:

License # 40062

5-*3*-*23* 

























| V <i>O.</i> | DATE | BY | DESCRIPTION | DESIGNED | DRAW     |
|-------------|------|----|-------------|----------|----------|
|             |      |    |             | P.E.O.   | T. J. B. |
|             |      |    |             |          |          |
|             |      |    |             | CHECK    | ED       |
|             |      |    |             | P.E.     | 0        |
|             |      |    |             | 1        |          |
|             |      |    |             |          |          |



License # 40062

5-*3*-*23* 



| 6935 PAGENKOPF ROAD |
|---------------------|
| JEFF ATHMANN        |
| INDEPENDENCE, MN    |

|                         | PROJECT NO:  |
|-------------------------|--------------|
| DETAILS                 | 22-0514      |
| EET NO. C8 OF C9 SHEE