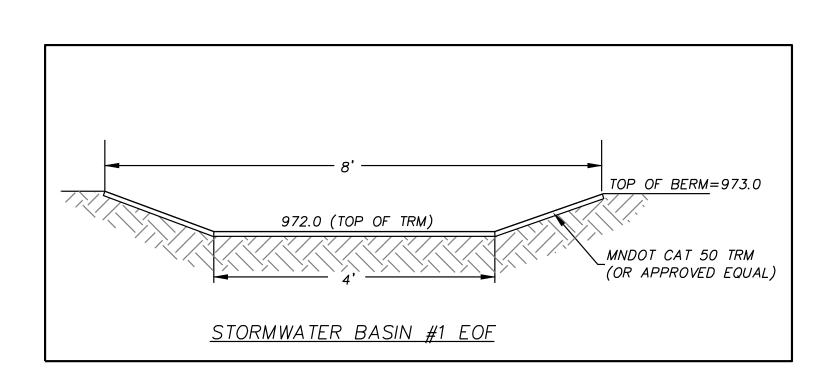

| BY | DESCRIPTION | DESIGNED | DRAW     |
|-------------|------|----|-------------|----------|----------|
|             |      |    |             | P.E.O.   | T. J. B. |
|             |      |    |             |          |          |
|             |      |    |             | CHECK    | ED       |
|             |      |    |             | P.E.     | 0        |
|             |      |    |             | 1        |          |
|             |      |    |             |          |          |



License # 40062

5-*3*-*23* 



| 6935 PAGENKOPF ROAD |
|---------------------|
| JEFF ATHMANN        |
| INDEPENDENCE, MN    |

|                         | PROJECT NO:  |
|-------------------------|--------------|
| DETAILS                 | 22-0514      |
| EET NO. C8 OF C9 SHEETS | DATE: 5-3-23 |











| NO. | DATE | BY | DESCRIPTION | DESIGNED | DR         |
|-----|------|----|-------------|----------|------------|
|     |      |    |             | P.E.O.   | T. J       |
|     |      |    |             |          |            |
|     |      |    |             | CHECKI   | ΞD         |
|     |      |    |             | P.E.0    | <i>9</i> . |
|     |      |    |             |          |            |



5-*3*-*23* 



| 6935 PAGENKOPF ROAD |
|---------------------|
| JEFF ATHMANN        |
| INDEPENDENCE, MN    |

|                           | PROJECT NO:  |
|---------------------------|--------------|
| DETAILS                   | 22-0514      |
| SHEET NO. C9 OF C9 SHEETS | DATE: 5-3-23 |



# **Plant Legend**

| <u>Symbol</u> | Name                          | Mature H/W | <b>Plan