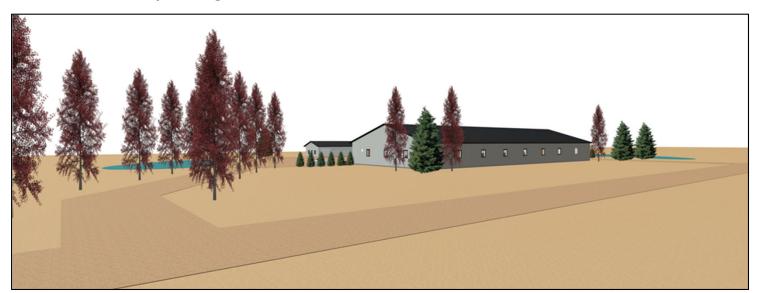

Fax: 763.479.0528

- 9. James Ruehl (Applicant) and Jeffery Athmann (Owner) are requesting the following action for the property located at 6935 Pagenkopf Rd. (PID No. 15-118- 24-32-0005) in the City of Independence, MN:
  - a. **RESOLUTION No. 23-0718-02** Considering a conditional use permit to allow the construction of an accessory structure greater than 5,000 SF.
- 10. Request Approval of Two (2) Stipulations for Removal of House to Allow the Owners to Live in the Existing House While Constructing a New Home on the Same Property:
  - a. Stipulation for Removal of House 6465 Olstad Drive (PID No. 15-118-24-14-0011).
  - b. Stipulation for Removal of House 1235 County Road 90 (PID No. 27-118-24-14-0007).
- 11. Consider Changing Time of August 1, 2023 City Council Meeting from 6:30 PM to 5:00 PM to Facilitate Attendance at Night to Unite.
- 12. LMCC Discussion and Recommendation Relating to LMCC Member City Survey.
- 13. Open/Misc.
- 14. Adjourn.