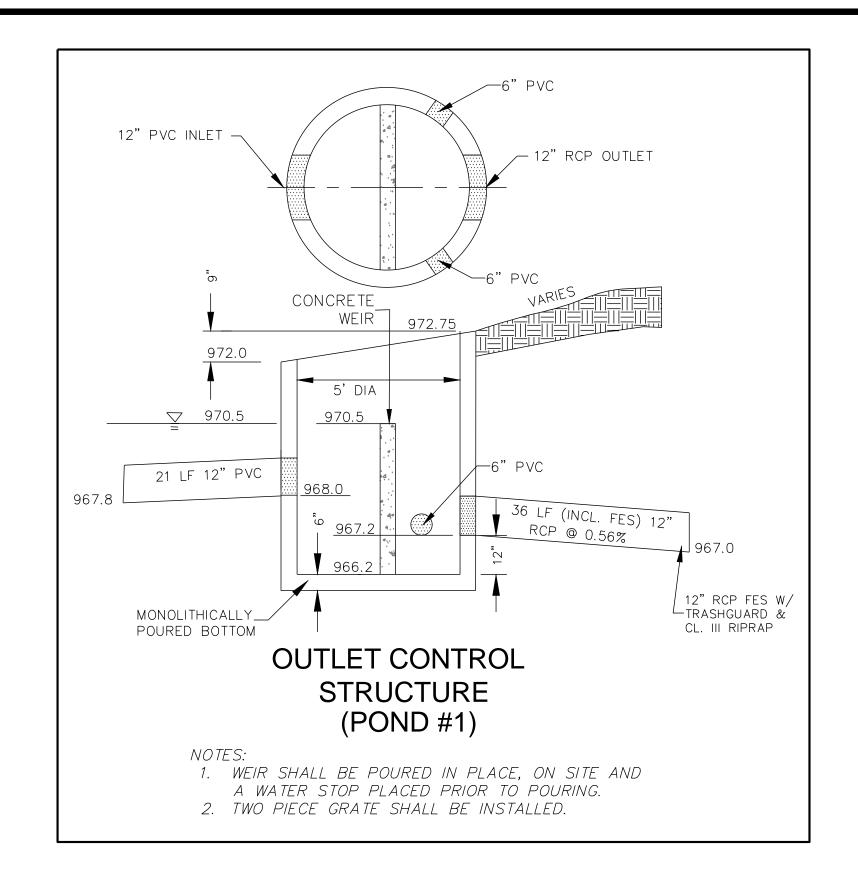

E | BY | DESCRIPTION | DESIGNED | DRAW     |
|-------------|------|----|-------------|----------|----------|
|             |      |    |             | P.E.O.   | T. J. B. |
|             |      |    |             |          |          |
|             |      |    |             | CHECK    | ED       |
|             |      |    |             | P.E.     | 0        |
|             |      |    |             | 1        |          |
|             |      |    |             |          |          |



License # 40062

5-*3*-*23* 



| 6935 PAGENKOPF ROAD |
|---------------------|
| JEFF ATHMANN        |
| INDEPENDENCE, MN    |

|                         | PROJECT NO:  |
|-------------------------|--------------|
| DETAILS                 | 22-0514      |
| EET NO. C8 OF C9 SHEETS | DATE: 5-3-23 |











| NO. | DATE | BY | DESCRIPTION | DESIGNED | DR         |
|-----|------|----|-------------|----------|------------|
|     |      |    |             | P.E.O.   | T. J       |
|     |      |    |             |          |            |
|     |      |    |             | CHECKI   | ΞD         |
|     |      |    |             | P.E.0    | <i>9</i> . |
|     |      |    |             |          |            |



5-*3*-*23* 



| 6935 PAGENKOPF ROAD |
|---------------------|
| JEFF ATHMANN        |
| INDEPENDENCE, MN    |

|                           | PROJECT NO:  |
|---------------------------|--------------|
| DETAILS                   | 22-0514      |
| SHEET NO. C9 OF C9 SHEETS | DATE: 5-3-23 |



# **Plant Legend**

| <u>Symbol</u> | Name                          | Mature H/W | <b>Pl