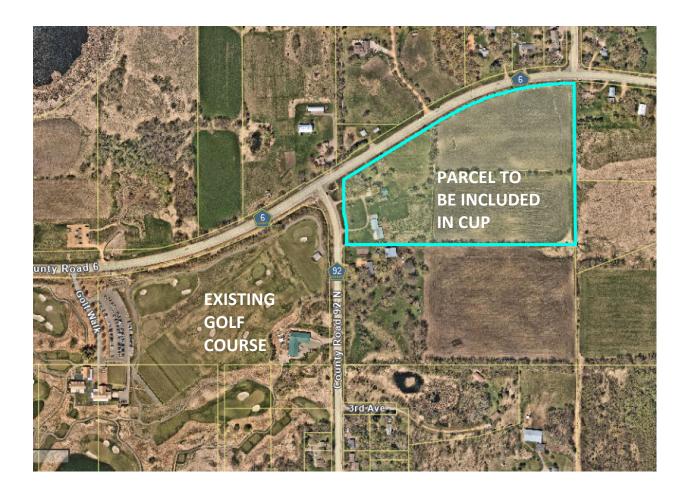

- a. Approval of City Council Minutes from the June 27, 2023, Regular City Council Meeting.
- b. (For Information Only) Meeting Minutes from the June 28, 2023, ABRC Meeting.
- c. Approval of Accounts Payable (Batch # 1; Checks Numbered 22148-22162, Batch # 2; Checks Numbered 22163-22179 and Batch # 3; Checks Numbered 22180-22194).
- d. Large Assembly Permit: 2171 Copeland Road on August 19, 2023.
- e. Assembly Permit: Lake Sarah Fishing Contest on July 22, 2023.
- f. 2<sup>nd</sup> Quarter Building Permit Report (For Information Only).
- 5. Set Agenda Anyone Not on the Agenda can be Placed Under Open/Misc.
- 6. Reports of Boards and Committees by Council and Staff.
- 7. West Hennepin Public Safety Monthly Report for June 2023 Chief Gary Kroells.
- 8. Jon Dailing/Windsong Farm Golf Club (Applicant) and David Meyer (Owner) are requesting the following action for the properties generally located at 18 Golf Walk and 550 CSAH 92 N. (PID No.s 32-118-24-13-0001, 32-118-24-42-0001, 32-118-24-24-0001, 32-118-24-31-0002, 32-118-24-31-0001 and 32-118-24-14-0002) in the City of Independence, MN:
  - a. **RESOLUTION No. 23-0718-01** Considering a conditional use permit amendment to allow the inclusion of 550 CSAAH 92 N. for storage of materials and equipment associated with the golf course.