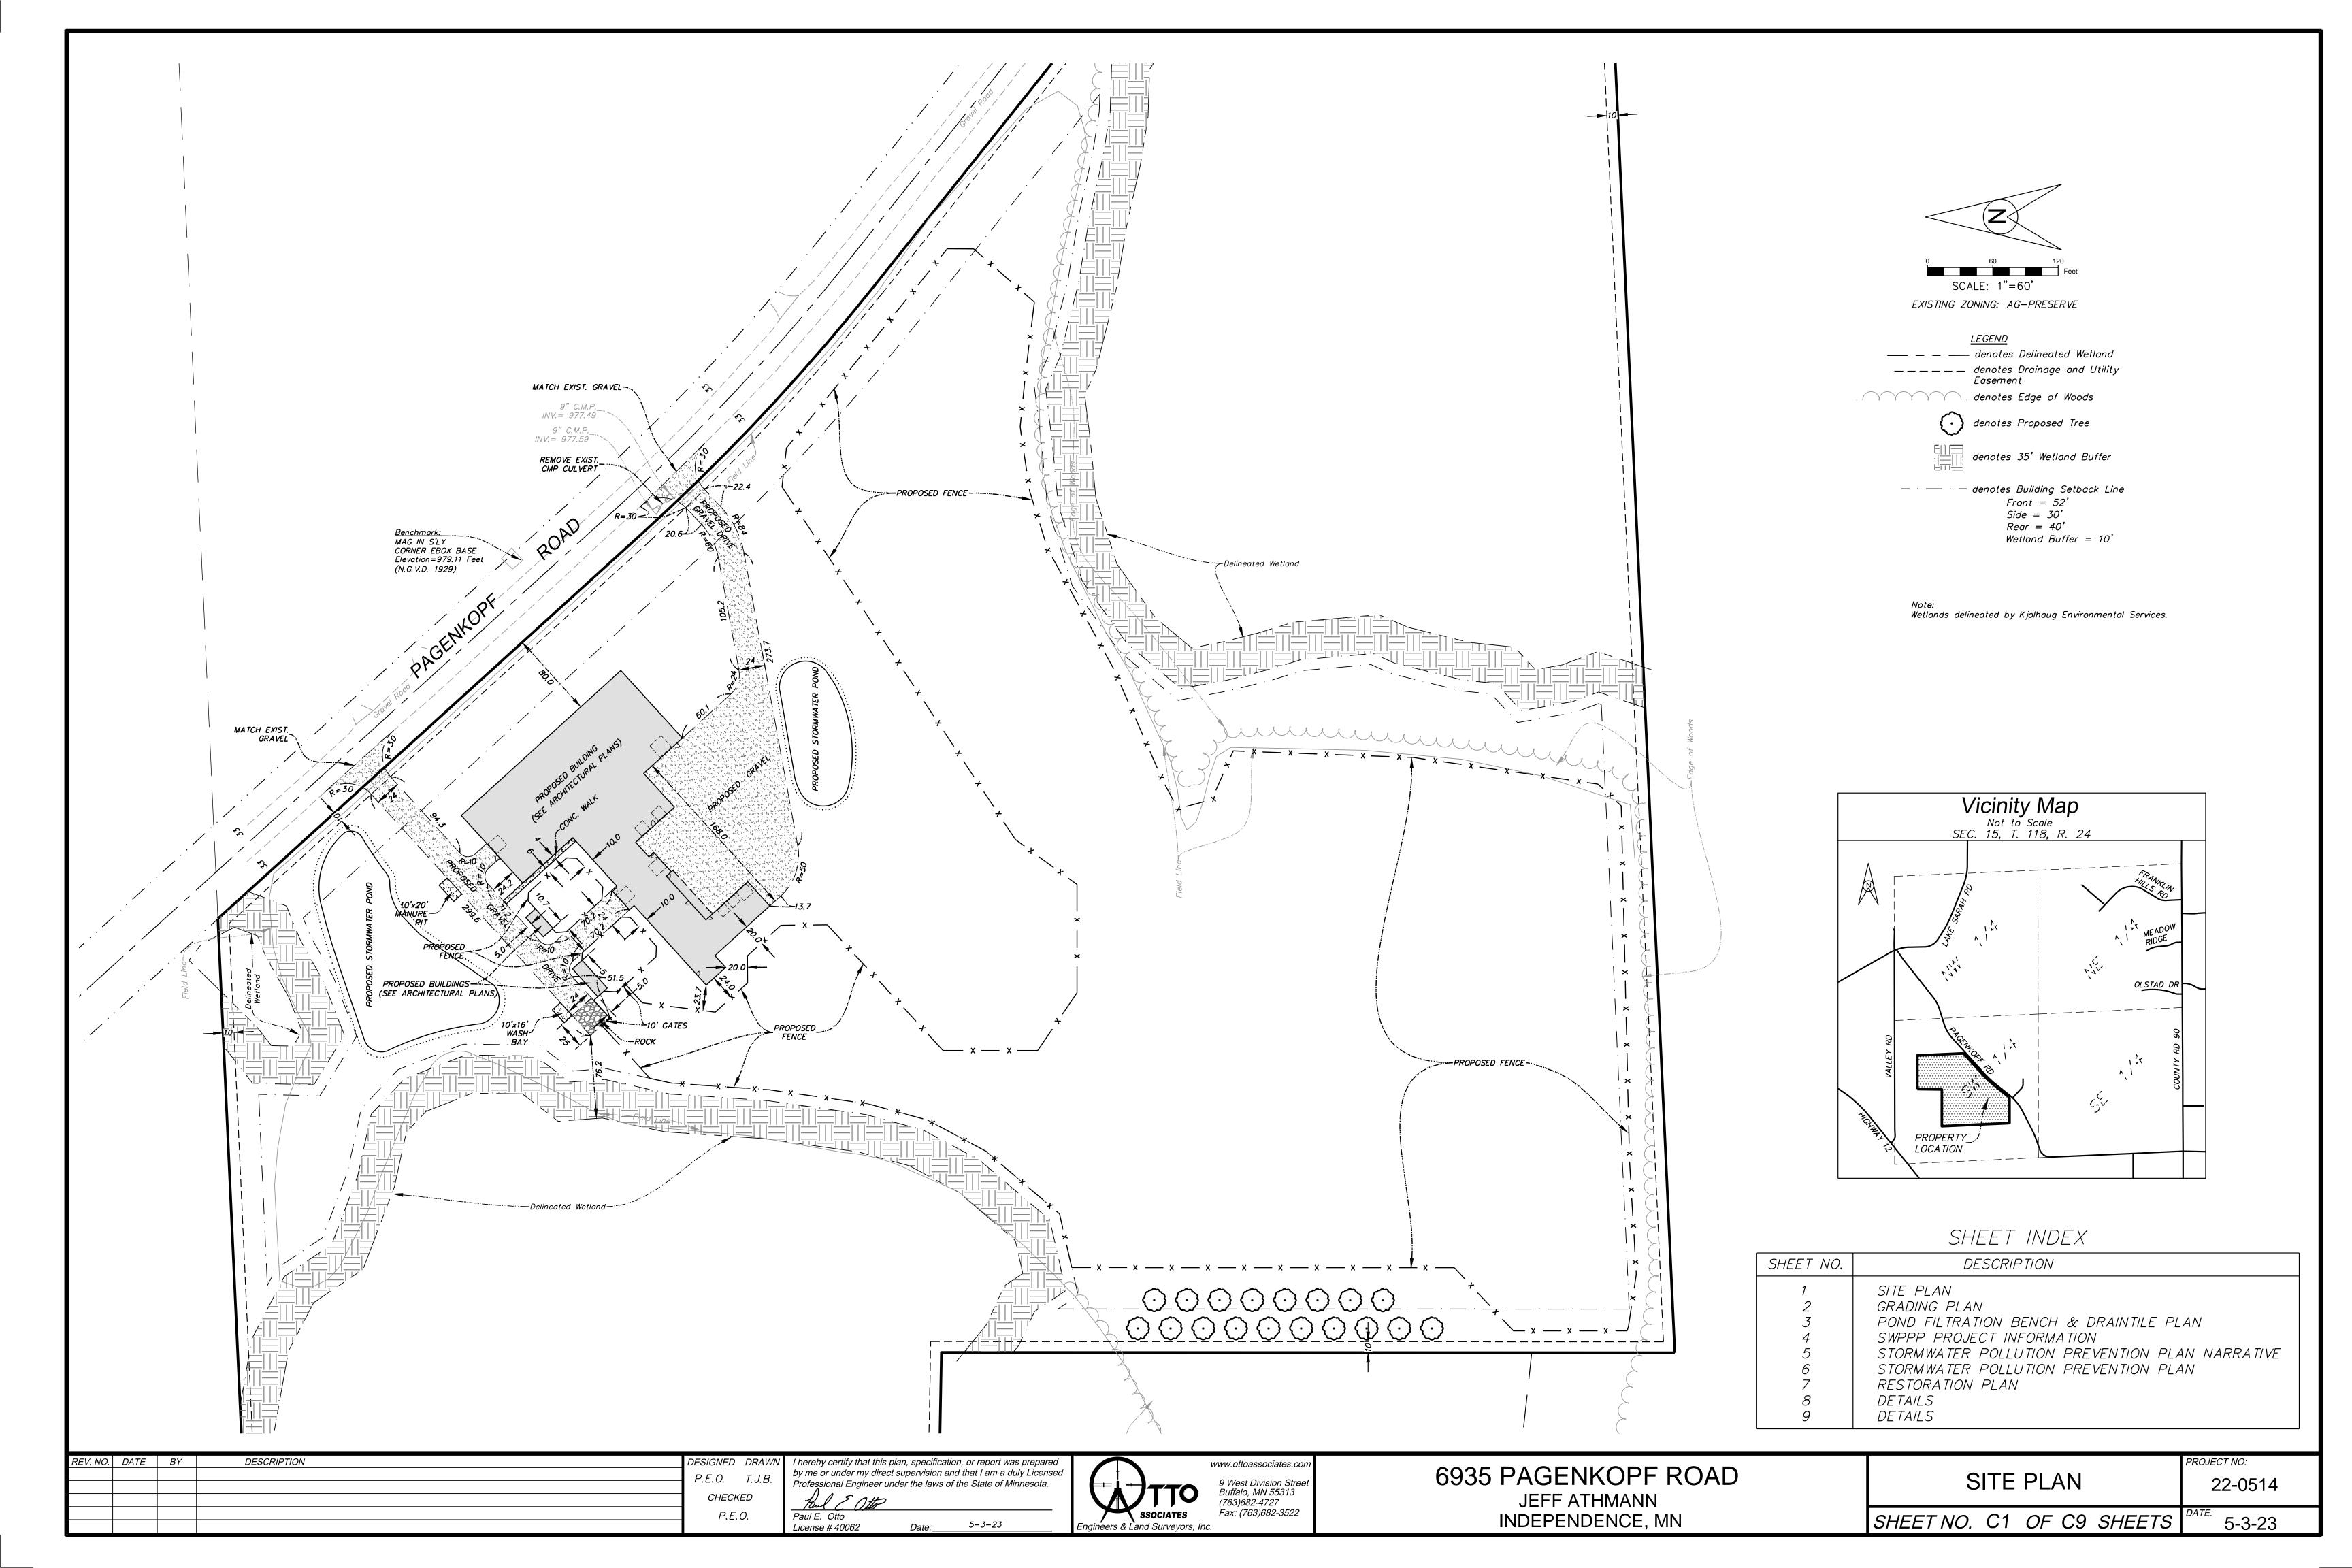

Fax: 763.479.0528

- 9. James Ruehl (Applicant) and Jeffery Athmann (Owner) are requesting the following action for the property located at 6935 Pagenkopf Rd. (PID No. 15-118- 24-32-0005) in the City of Independence, MN:
  - a. **RESOLUTION No. 23-0718-02** Considering a conditional use permit to allow the construction of an accessory structure greater than 5,000 SF.
- 10. Request Approval of Two (2) Stipulations for Removal of House to Allow the Owners to Live in the Existing House While Constructing a New Home on the Same Property:
  - a. Stipulation for Removal of House 6465 Olstad Drive (PID No. 15-118-24-14-0011).
  - b. Stipulation for Removal of House 1235 County Road 90 (PID No. 27-118-24-14-0007).
- 11. Consider Changing Time of August 1, 2023 City Council Meeting from 6:30 PM to 5:00 PM to Facilitate Attendance at Night to Unite.
- 12. LMCC Discussion and Recommendation Relating to LMCC Member City Survey.
- 13. Open/Misc.
- 14. Adjourn.

VISITORS: None

Kaltsas said there was a shed in the proposed location but was damaged in a storm and snow. They wanted to come in and build an AG building. They own all the land around the property. They consider this part of the farm still. They have less than the allowable tillable acreage to qualify for AG. They wanted bigger than 5,000sqft but they would need a CUP. They were considering moving property line. It is 9.73 acres, and it doesn't count the road ROW. The only thing they are exceeding on is height.