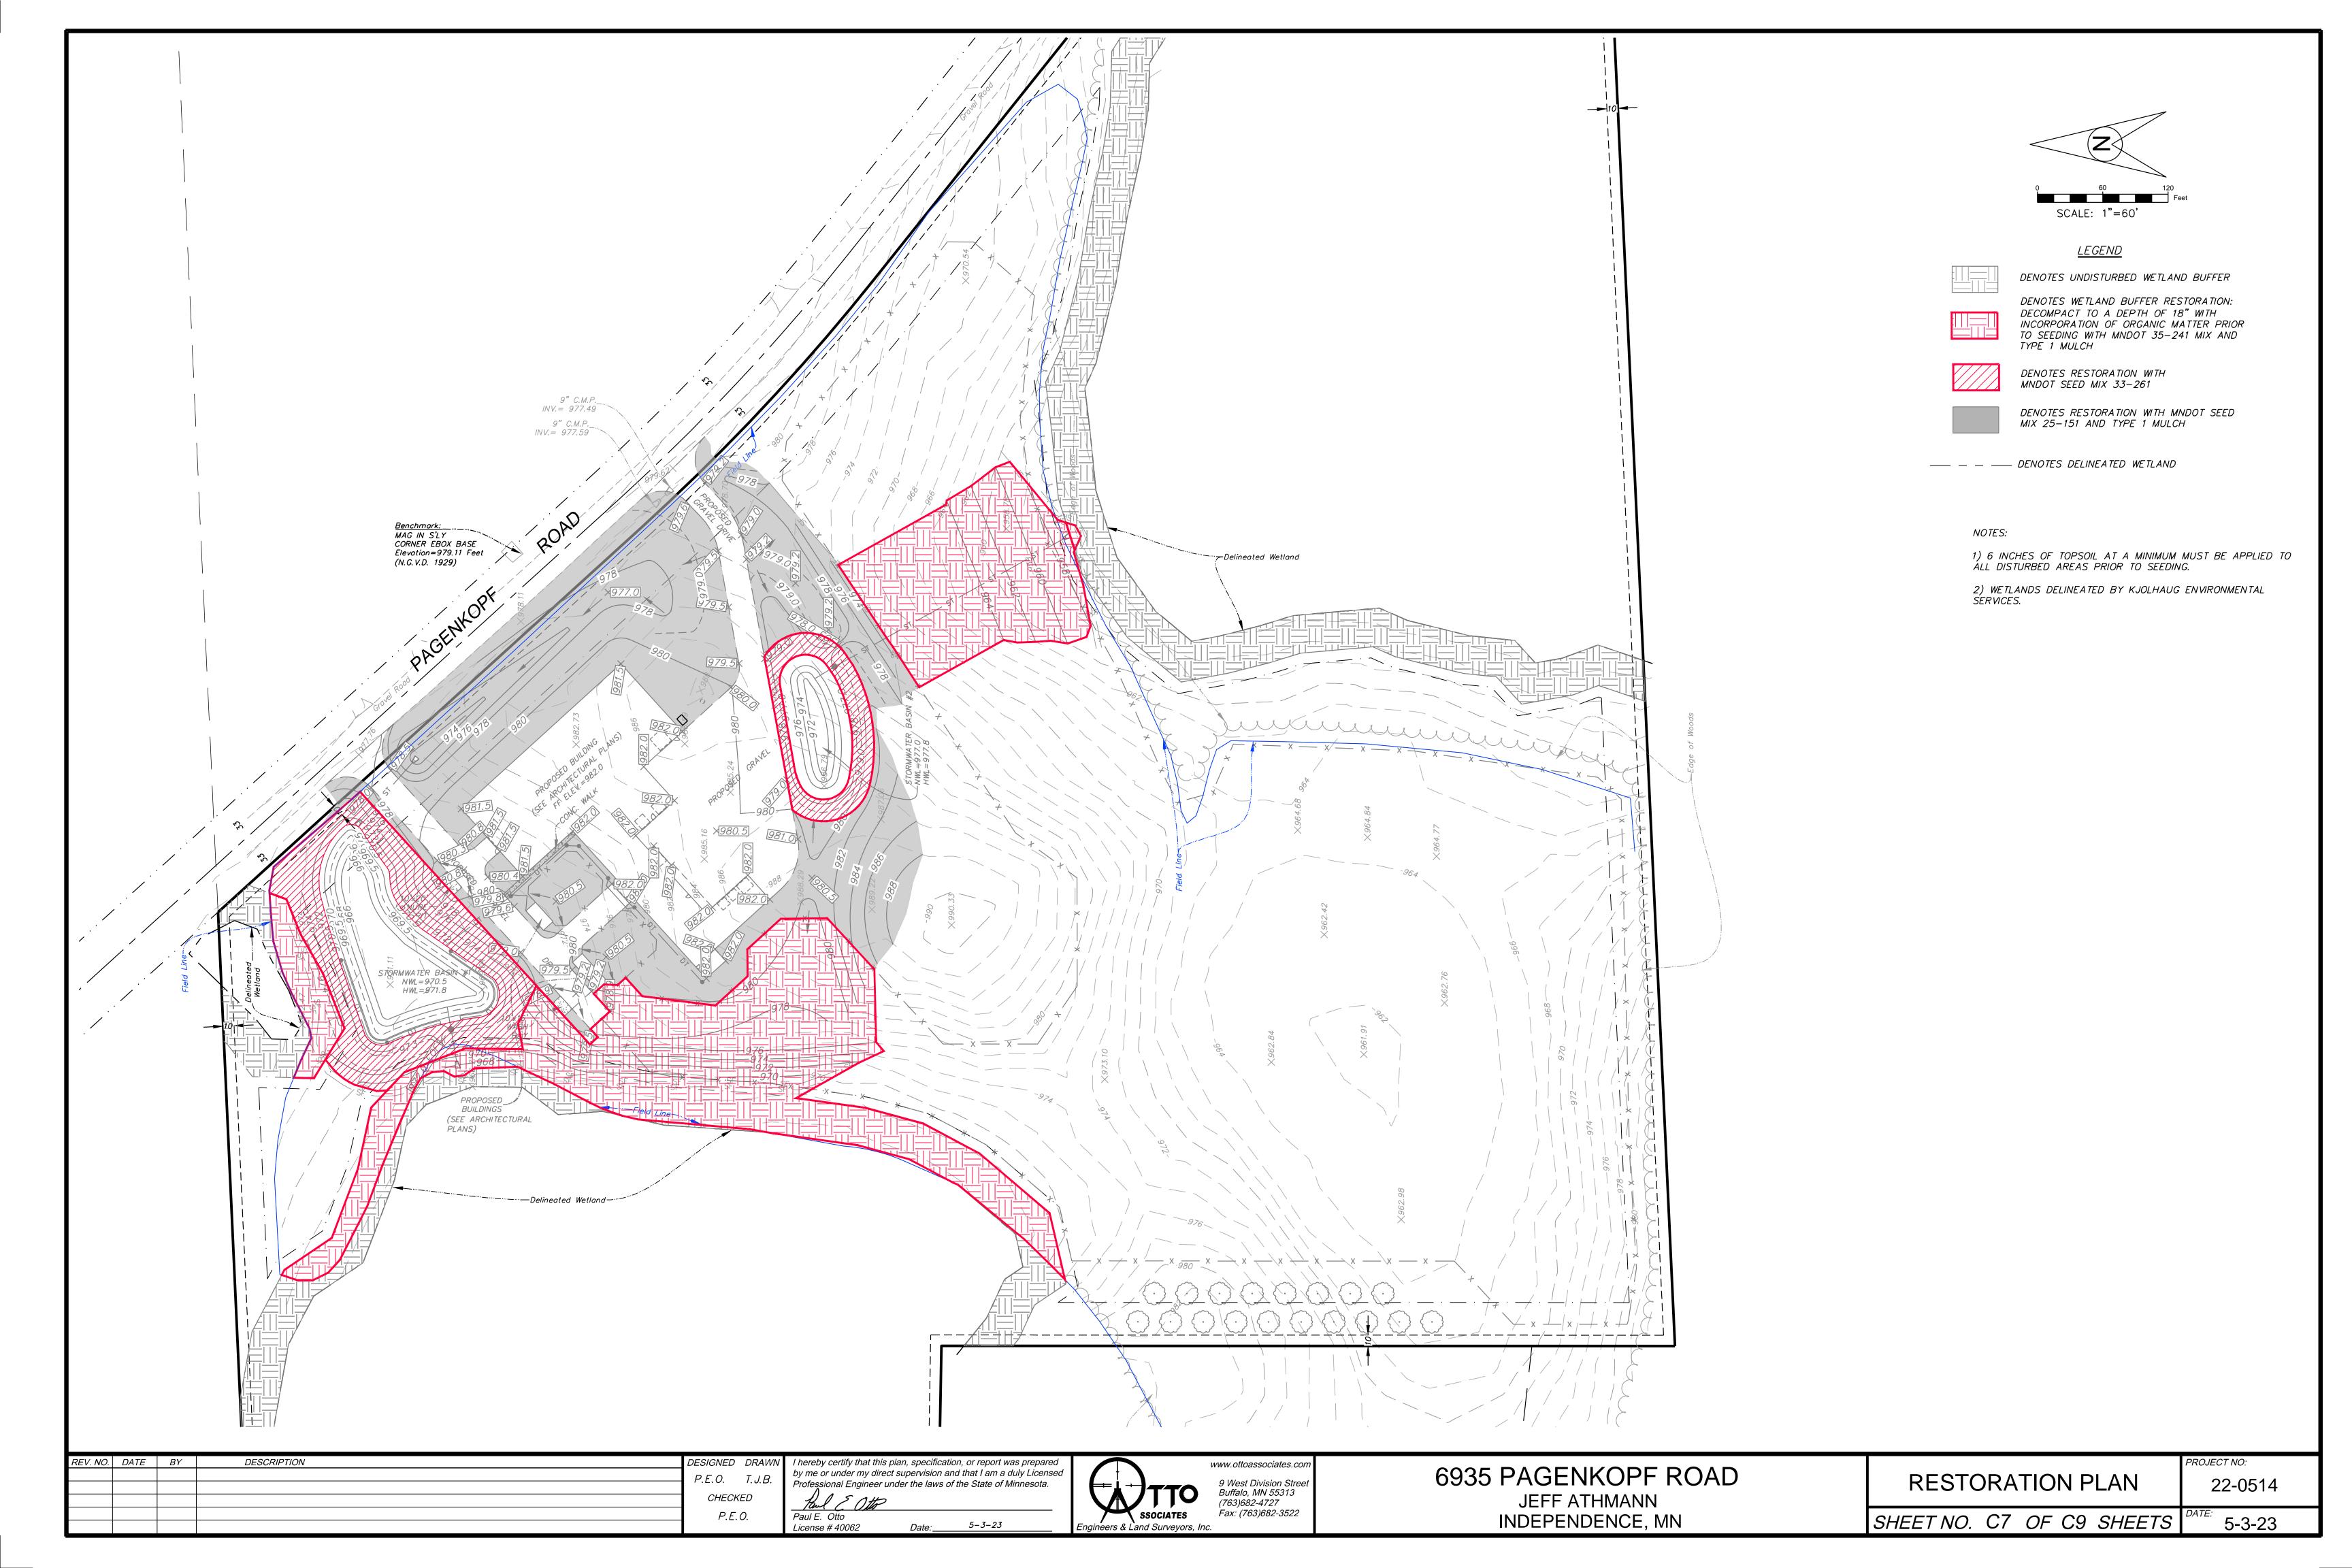

Fax: 763.479.0528

- 9. James Ruehl (Applicant) and Jeffery Athmann (Owner) are requesting the following action for the property located at 6935 Pagenkopf Rd. (PID No. 15-118- 24-32-0005) in the City of Independence, MN:
  - a. **RESOLUTION No. 23-0718-02** Considering a conditional use permit to allow the construction of an accessory structure greater than 5,000 SF.
- 10. Request Approval of Two (2) Stipulations for Removal of House to Allow the Owners to Live in the Existing House While Constructing a New Home on the Same Property:
  - a. Stipulation for Removal of House 6465 Olstad Drive (PID No. 15-118-24-14-0011).
  - b. Stipulation for Removal of House 1235 County Road 90 (PID No. 27-118-24-14-0007).
- 11. Consider Changing Time of August 1, 2023 City Council Meeting from 6:30 PM to 5:00 PM to Facilitate Attendance at Night to Unite.
- 12. LMCC Discussion and Recommendation Relating to LMCC Member City Survey.
- 13. Open/Misc.
- 14. Adjourn.