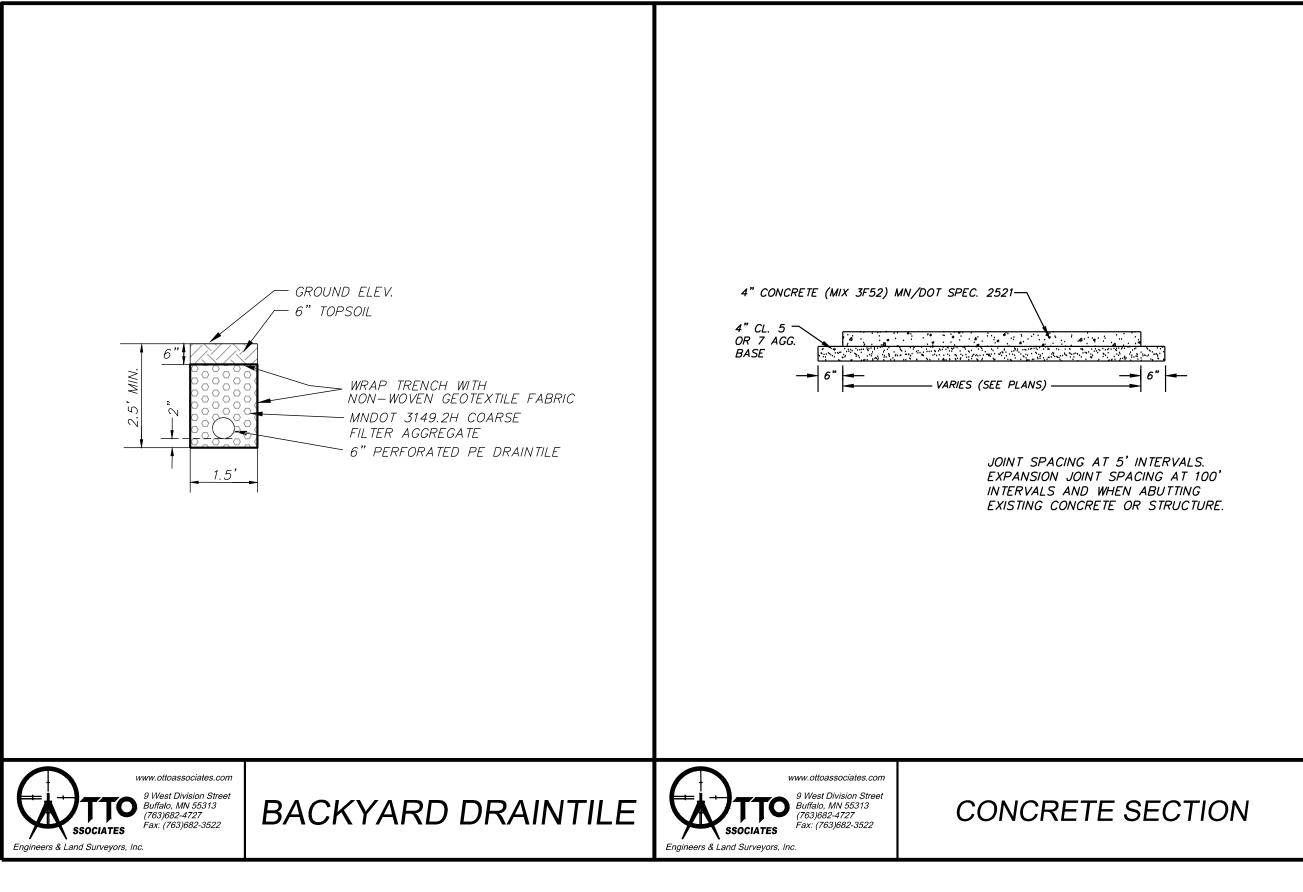

NE OF THE FOLLOWING HAS BEEN COMPLETED, WHICHEVER OCCURS FIRST.

- 1. WITHIN 30 DAYS AFTER FINAL STABILIZATION (PERMIT SECTION 13) IS COMPLETE.

  2. WITHIN 30 DAYS AFTER SELLING OR OTHERWISE LEGALLY TRANSFERRING THE ENTIRE SITE.
- 3. IF 90% (BY AREA) OF ALL ORIGINALLY PROPOSED CONSTRUCTION ACTIVITY HAS BEEN COMPLETED AND PERMANENT COVER HAS BEEN ESTABLISHED ON THOSE AREAS.

| Э. | DATE | BY | DESCRIPTION | DESIGNED | DR/   |
|----|------|----|-------------|----------|-------|
|    |      |    |             | P.E.O.   | T. J. |
|    |      |    |             |          |       |
|    |      |    |             | CHECK    | ED    |
|    |      |    |             | P.E.     | 0.    |
|    |      |    |             |          |       |



Date:

License # 40062

5-*3*-*23* 

























| V <i>O.</i> | DATE | BY | DESCRIPTION | DESIGNED | DRAW     |
|-------------|------|----|-------------|----------|----------|
|             |      |    |             | P.E.O.   | T. J. B. |
|             |      |    |             |          |          |
|             |      |    |             | CHECK    | ED       |
|             |      |    |             | P.E.     | 0        |
|             |      |    |             | 1        |          |
|             |      |    |             |          |          |



License # 40062

5-*3*-*23* 



| 6935 PAGENKOPF ROAD |
|---------------------|
| JEFF ATHMANN        |
| INDEPENDENCE, MN    |

|                         | PROJECT NO:  |
|-------------------------|--------------|
| DETAILS                 | 22-0514      |
| EET NO. C8 OF C9 SH