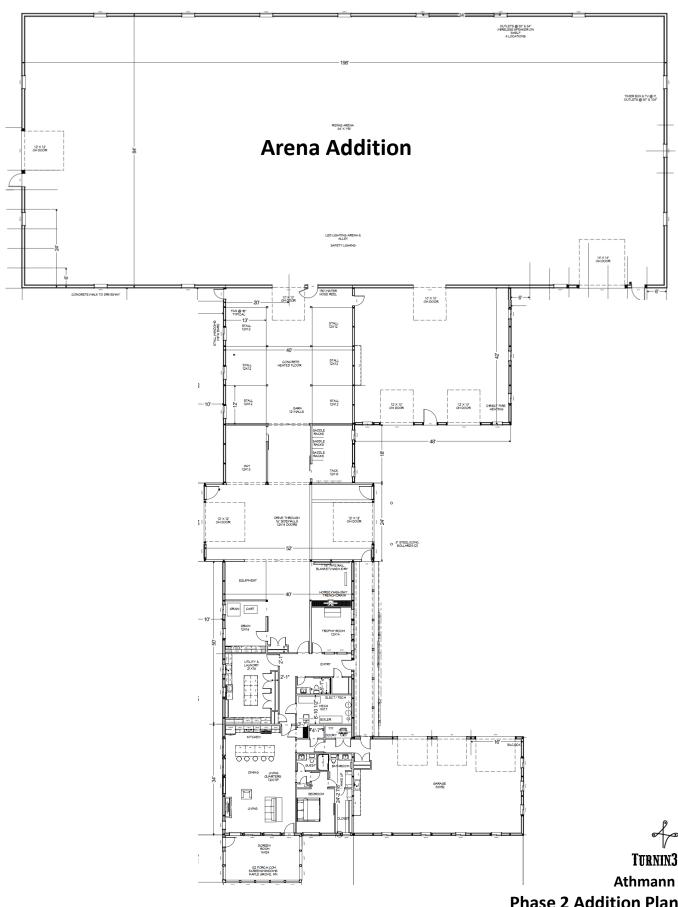

Fax: 763.479.0528

- 9. James Ruehl (Applicant) and Jeffery Athmann (Owner) are requesting the following action for the property located at 6935 Pagenkopf Rd. (PID No. 15-118- 24-32-0005) in the City of Independence, MN:
  - a. **RESOLUTION No. 23-0718-02** Considering a conditional use permit to allow the construction of an accessory structure greater than 5,000 SF.
- 10. Request Approval of Two (2) Stipulations for Removal of House to Allow the Owners to Live in the Existing House While Constructing a New Home on the Same Property:
  - a. Stipulation for Removal of House 6465 Olstad Drive (PID No. 15-118-24-14-0011).
  - b. Stipulation for Removal of House 1235 County Road 90 (PID No. 27-118-24-14-0007).
- 11. Consider Changing Time of August 1, 2023 City Council Meeting from 6:30 PM to 5:00 PM to Facilitate Attendance at Night to Unite.
- 12. LMCC Discussion and Recommendation Relating to LMCC Member City Survey.
- 13. Open/Misc.
- 14. Adjourn.