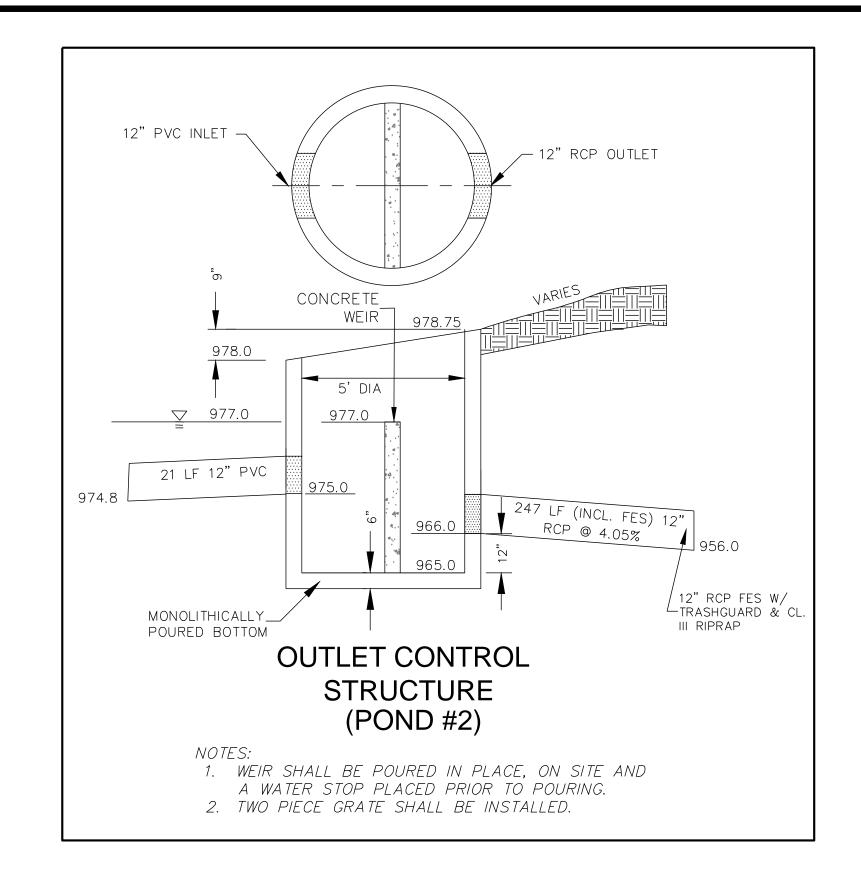

BY | DESCRIPTION | DESIGNED | DRAW     |
|-------------|------|----|-------------|----------|----------|
|             |      |    |             | P.E.O.   | T. J. B. |
|             |      |    |             |          |          |
|             |      |    |             | CHECK    | ED       |
|             |      |    |             | P.E.     | 0        |
|             |      |    |             | 1        |          |
|             |      |    |             |          |          |



License # 40062

5-*3*-*23* 



| 6935 PAGENKOPF ROAD |
|---------------------|
| JEFF ATHMANN        |
| INDEPENDENCE, MN    |

|                         | PROJECT NO:  |
|-------------------------|--------------|
| DETAILS                 | 22-0514      |
| EET NO. C8 OF C9 SHEETS | DATE: 5-3-23 |











| NO. | DATE | BY | DESCRIPTION | DESIGNED | DR         |
|-----|------|----|-------------|----------|------------|
|     |      |    |             | P.E.O.   | T. J       |
|     |      |    |             |          |            |
|     |      |    |             | CHECKI   | ΞD         |
|     |      |    |             | P.E.0    | <i>9</i> . |
|     |      |    |             |          |            |



5-*3*-*23* 



| 6935 PAGENKOPF ROAD |
|---------------------|
| JEFF ATHMANN        |
| INDEPENDENCE, MN    |

|                           | PROJECT NO:  |
|---------------------------|--------------|
| DETAILS                   | 22-0514      |
| SHEET NO. C9 OF C9 SHEETS | DATE: 5-3-23 |



# **Plant Legend**

| <u>Symbol</u> | Name                          | Mature H/W | <b>Plante