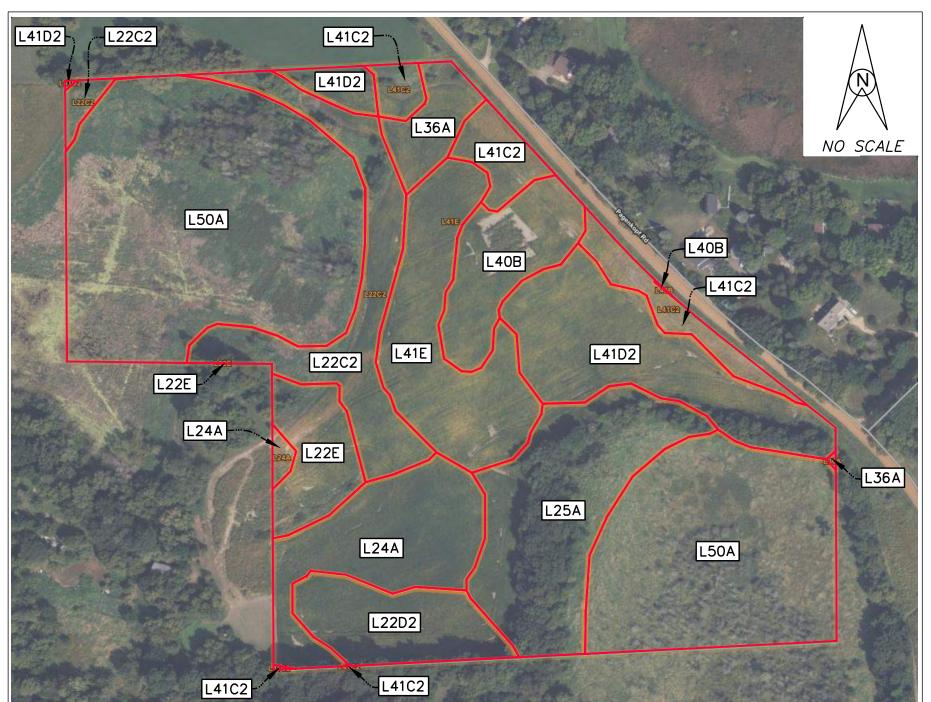

Fax: 763.479.0528

- 9. James Ruehl (Applicant) and Jeffery Athmann (Owner) are requesting the following action for the property located at 6935 Pagenkopf Rd. (PID No. 15-118- 24-32-0005) in the City of Independence, MN:
  - a. **RESOLUTION No. 23-0718-02** Considering a conditional use permit to allow the construction of an accessory structure greater than 5,000 SF.
- 10. Request Approval of Two (2) Stipulations for Removal of House to Allow the Owners to Live in the Existing House While Constructing a New Home on the Same Property:
  - a. Stipulation for Removal of House 6465 Olstad Drive (PID No. 15-118-24-14-0011).
  - b. Stipulation for Removal of House 1235 County Road 90 (PID No. 27-118-24-14-0007).
- 11. Consider Changing Time of August 1, 2023 City Council Meeting from 6:30 PM to 5:00 PM to Facilitate Attendance at Night to Unite.
- 12. LMCC Discussion and Recommendation Relating to LMCC Member City Survey.
- 13. Open/Misc.
- 14. Adjourn.

VISITORS: None

Kaltsas said there was a shed in the proposed location but was damaged in a storm and snow. They wanted to come in and build an AG building. They own all the land around the property. They consider this part of the farm still. They have less than the allowable tillable acreage to qualify for AG. They wanted bigger than 5,000sqft but they would need a CUP. They were considering moving property line. It is 9.73 acres, and it doesn't count the road ROW. The only thing they are exceeding on is height.