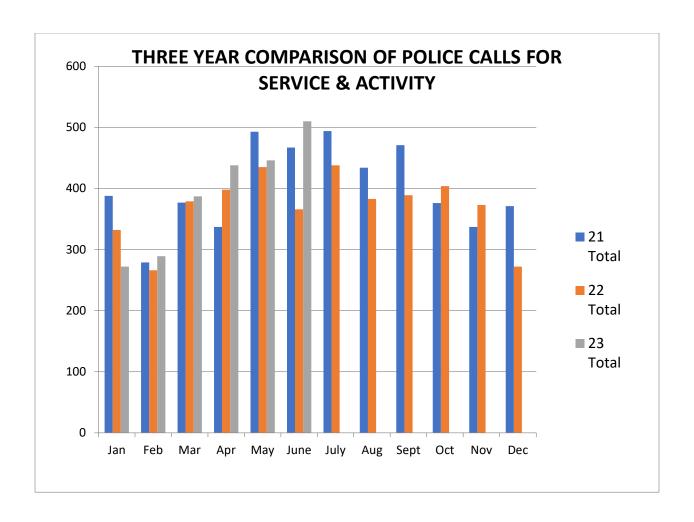

Chief Kroells thanked Officer Brozek for his 10 years of service with WHPS.

He stated that in May there were 1,832 incident reports. Independence had 305 and Maple Plain had 99. This number is slightly higher than this time last year and that is due to having the appropriate number of staff. Now with Officer Brozek leaving and an officer that is hurt, WHPS will be understaffed again. WHPS is actively seeking applicants to join their team of officers.