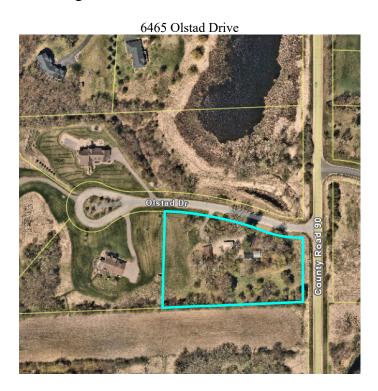

Fax: 763.479.0528

- 9. James Ruehl (Applicant) and Jeffery Athmann (Owner) are requesting the following action for the property located at 6935 Pagenkopf Rd. (PID No. 15-118- 24-32-0005) in the City of Independence, MN:
  - a. **RESOLUTION No. 23-0718-02** Considering a conditional use permit to allow the construction of an accessory structure greater than 5,000 SF.
- 10. Request Approval of Two (2) Stipulations for Removal of House to Allow the Owners to Live in the Existing House While Constructing a New Home on the Same Property:
  - a. Stipulation for Removal of House 6465 Olstad Drive (PID No. 15-118-24-14-0011).
  - b. Stipulation for Removal of House 1235 County Road 90 (PID No. 27-118-24-14-0007).
- 11. Consider Changing Time of August 1, 2023 City Council Meeting from 6:30 PM to 5:00 PM to Facilitate Attendance at Night to Unite.
- 12. LMCC Discussion and Recommendation Relating to LMCC Member City Survey.
- 13. Open/Misc.
- 14. Adjourn.