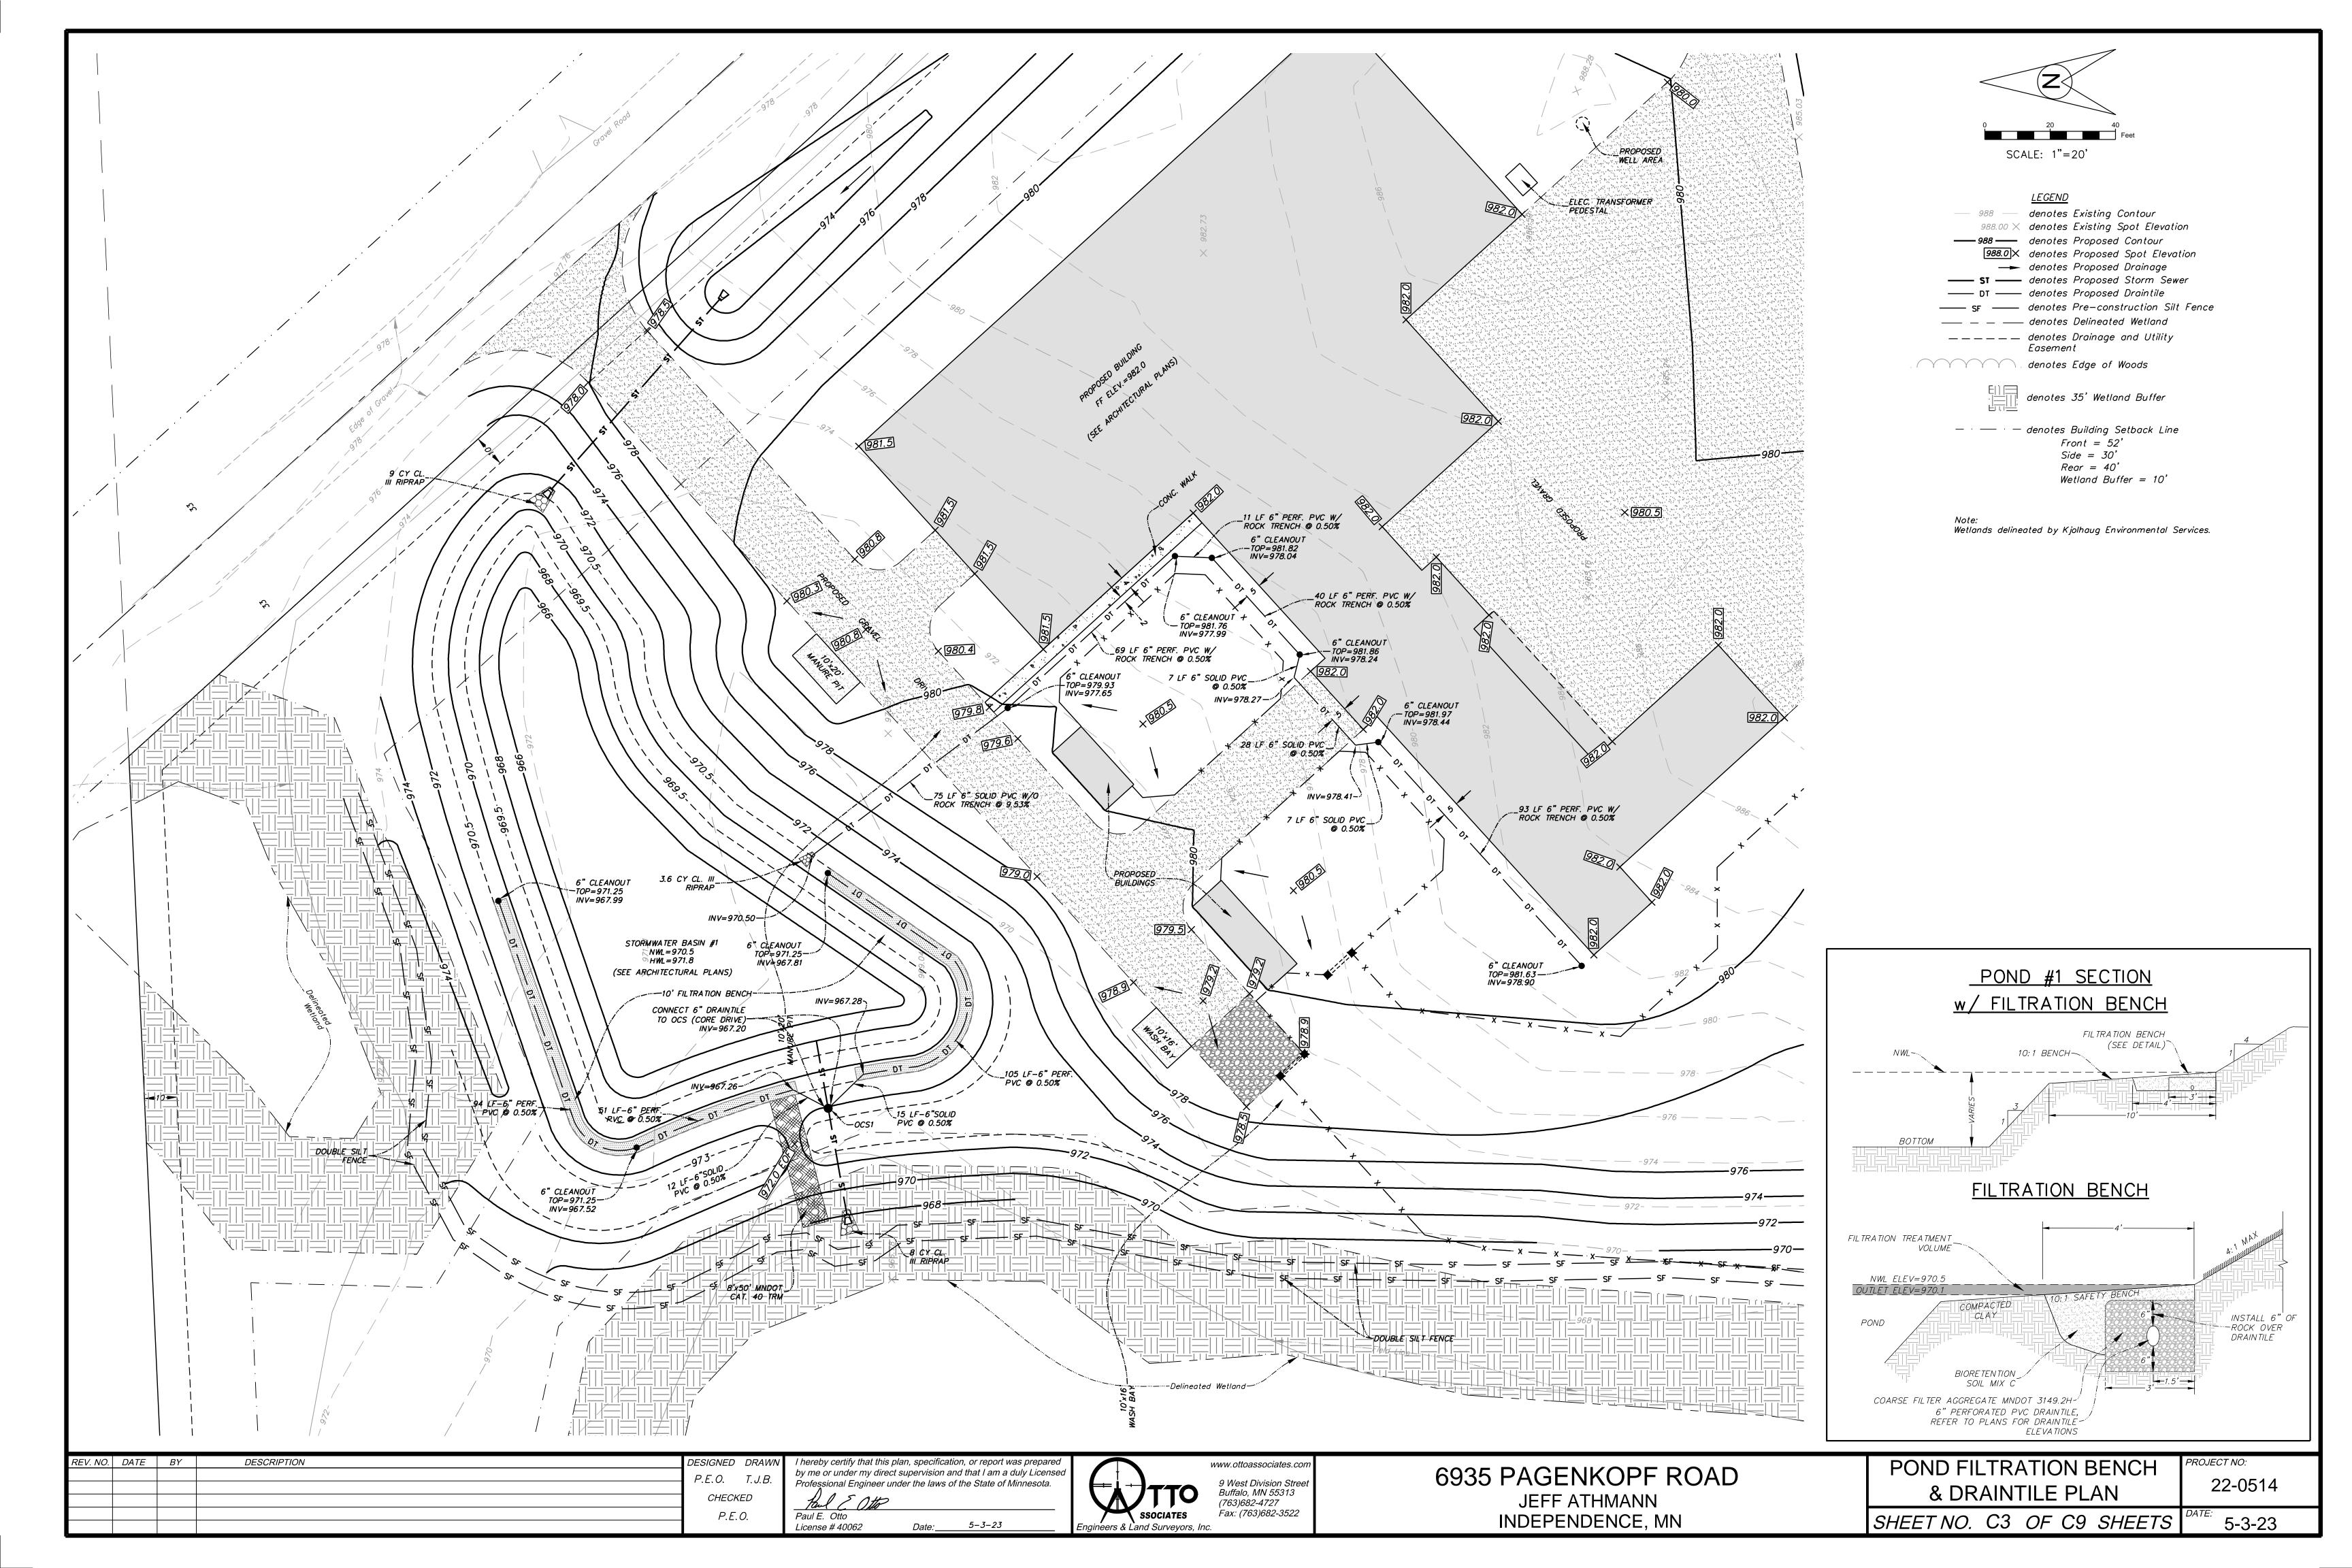

Fax: 763.479.0528

- 9. James Ruehl (Applicant) and Jeffery Athmann (Owner) are requesting the following action for the property located at 6935 Pagenkopf Rd. (PID No. 15-118- 24-32-0005) in the City of Independence, MN:
  - a. **RESOLUTION No. 23-0718-02** Considering a conditional use permit to allow the construction of an accessory structure greater than 5,000 SF.
- 10. Request Approval of Two (2) Stipulations for Removal of House to Allow the Owners to Live in the Existing House While Constructing a New Home on the Same Property:
  - a. Stipulation for Removal of House 6465 Olstad Drive (PID No. 15-118-24-14-0011).
  - b. Stipulation for Removal of House 1235 County Road 90 (PID No. 27-118-24-14-0007).
- 11. Consider Changing Time of August 1, 2023 City Council Meeting from 6:30 PM to 5:00 PM to Facilitate Attendance at Night to Unite.
- 12. LMCC Discussion and Recommendation Relating to LMCC Member City Survey.
- 13. Open/Misc.
- 14. Adjourn.

VISITORS: None

Kaltsas said there was a shed in the proposed location but was damaged in a storm and snow. They wanted to come in and build an AG building. They own all the land around the property. They consider this part of the farm still. They have less than the allowable tillable acreage to qualify for AG. They wanted bigger than 5,000sqft but they would need a CUP. They were considering moving property line. It is 9.73 acres, and it doesn't count the road ROW. The only thing they are exceeding on is height.