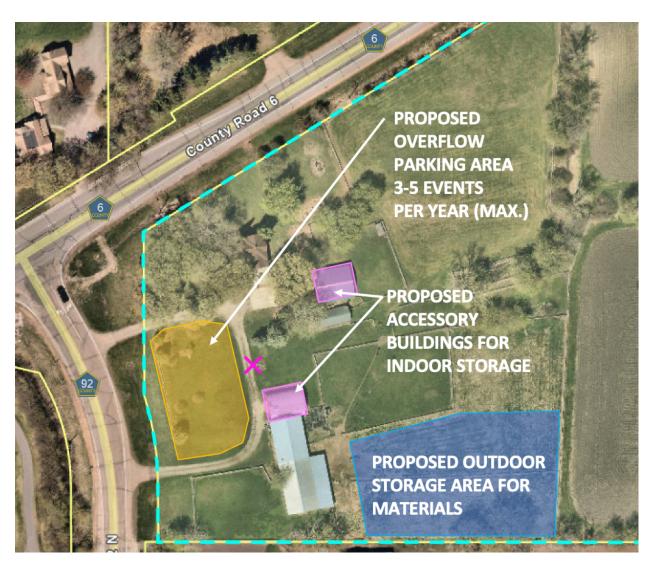

- a. Approval of City Council Minutes from the June 27, 2023, Regular City Council Meeting.
- b. (For Information Only) Meeting Minutes from the June 28, 2023, ABRC Meeting.
- c. Approval of Accounts Payable (Batch # 1; Checks Numbered 22148-22162, Batch # 2; Checks Numbered 22163-22179 and Batch # 3; Checks Numbered 22180-22194).
- d. Large Assembly Permit: 2171 Copeland Road on August 19, 2023.
- e. Assembly Permit: Lake Sarah Fishing Contest on July 22, 2023.
- f. 2<sup>nd</sup> Quarter Building Permit Report (For Information Only).
- 5. Set Agenda Anyone Not on the Agenda can be Placed Under Open/Misc.
- 6. Reports of Boards and Committees by Council and Staff.
- 7. West Hennepin Public Safety Monthly Report for June 2023 Chief Gary Kroells.
- 8. Jon Dailing/Windsong Farm Golf Club (Applicant) and David Meyer (Owner) are requesting the following action for the properties generally located at 18 Golf Walk and 550 CSAH 92 N. (PID No.s 32-118-24-13-0001, 32-118-24-42-0001, 32-118-24-24-0001, 32-118-24-31-0002, 32-118-24-31-0001 and 32-118-24-14-0002) in the City of Independence, MN:
  - a. **RESOLUTION No. 23-0718-01** Considering a conditional use permit amendment to allow the inclusion of 550 CSAAH 92 N. for storage of materials and equipment associated with the golf course.