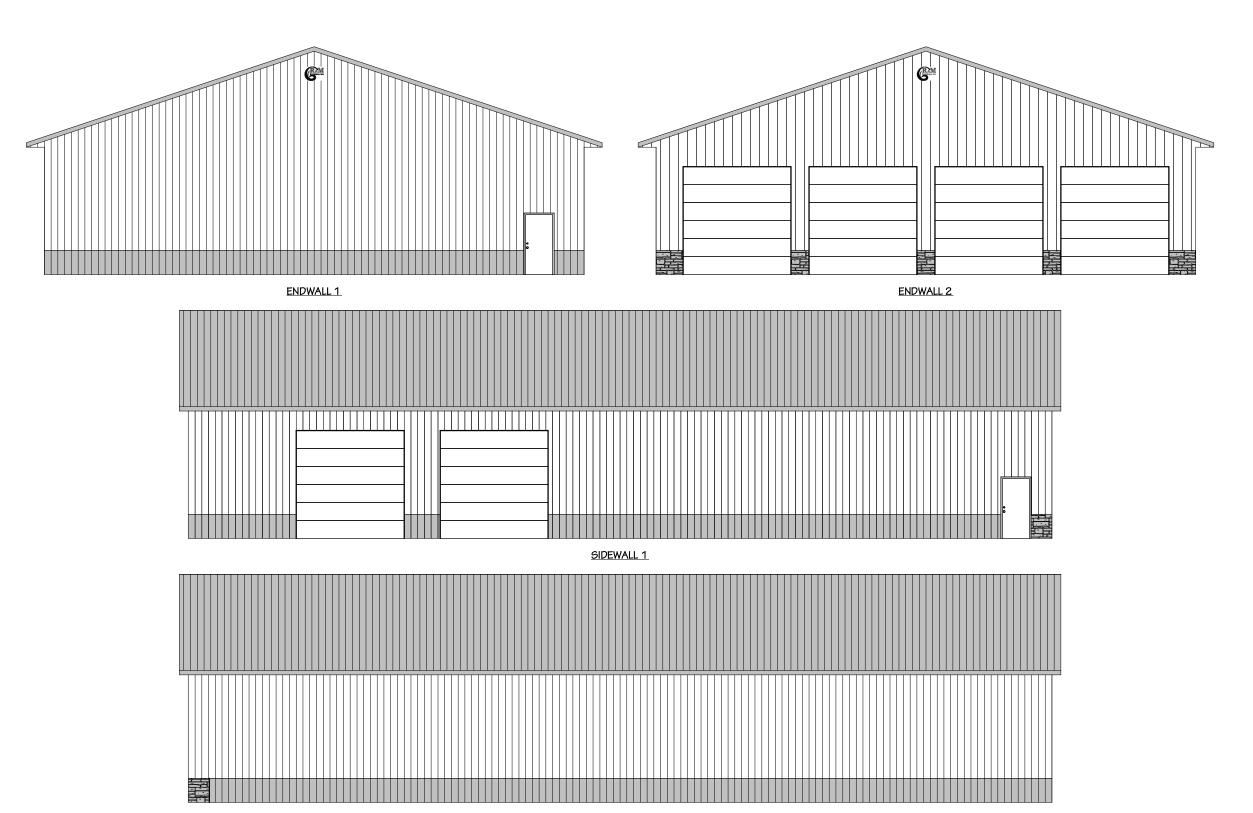

Fax: 763.479.0528

- A variance to allow a new building to be constructed using steel siding which does not meet the applicable design standards of the CLI-Commercial Light Industrial zoning district.
- Site plan review to construct a new detached accessory structure and outdoor storage on the property.
- 9. Adam Young / I & K LLC (Applicant/Owner) are requesting the following actions for the property located at 2076 County Road 90 (PID No. 23-118-24-23-0001) in the City of Independence, MN:
  - a. **RESOLUTION 22-0118-02** Considering approval of the following:
    - A variance to allow a new building to be constructed using steel siding which
      does not meet the applicable design standards of the CLI-Commercial Light
      Industrial zoning district.
    - Site plan review to construct a new detached accessory structure and outdoor storage on the property.
- 10. Open/Misc.
- 11. Adjourn.