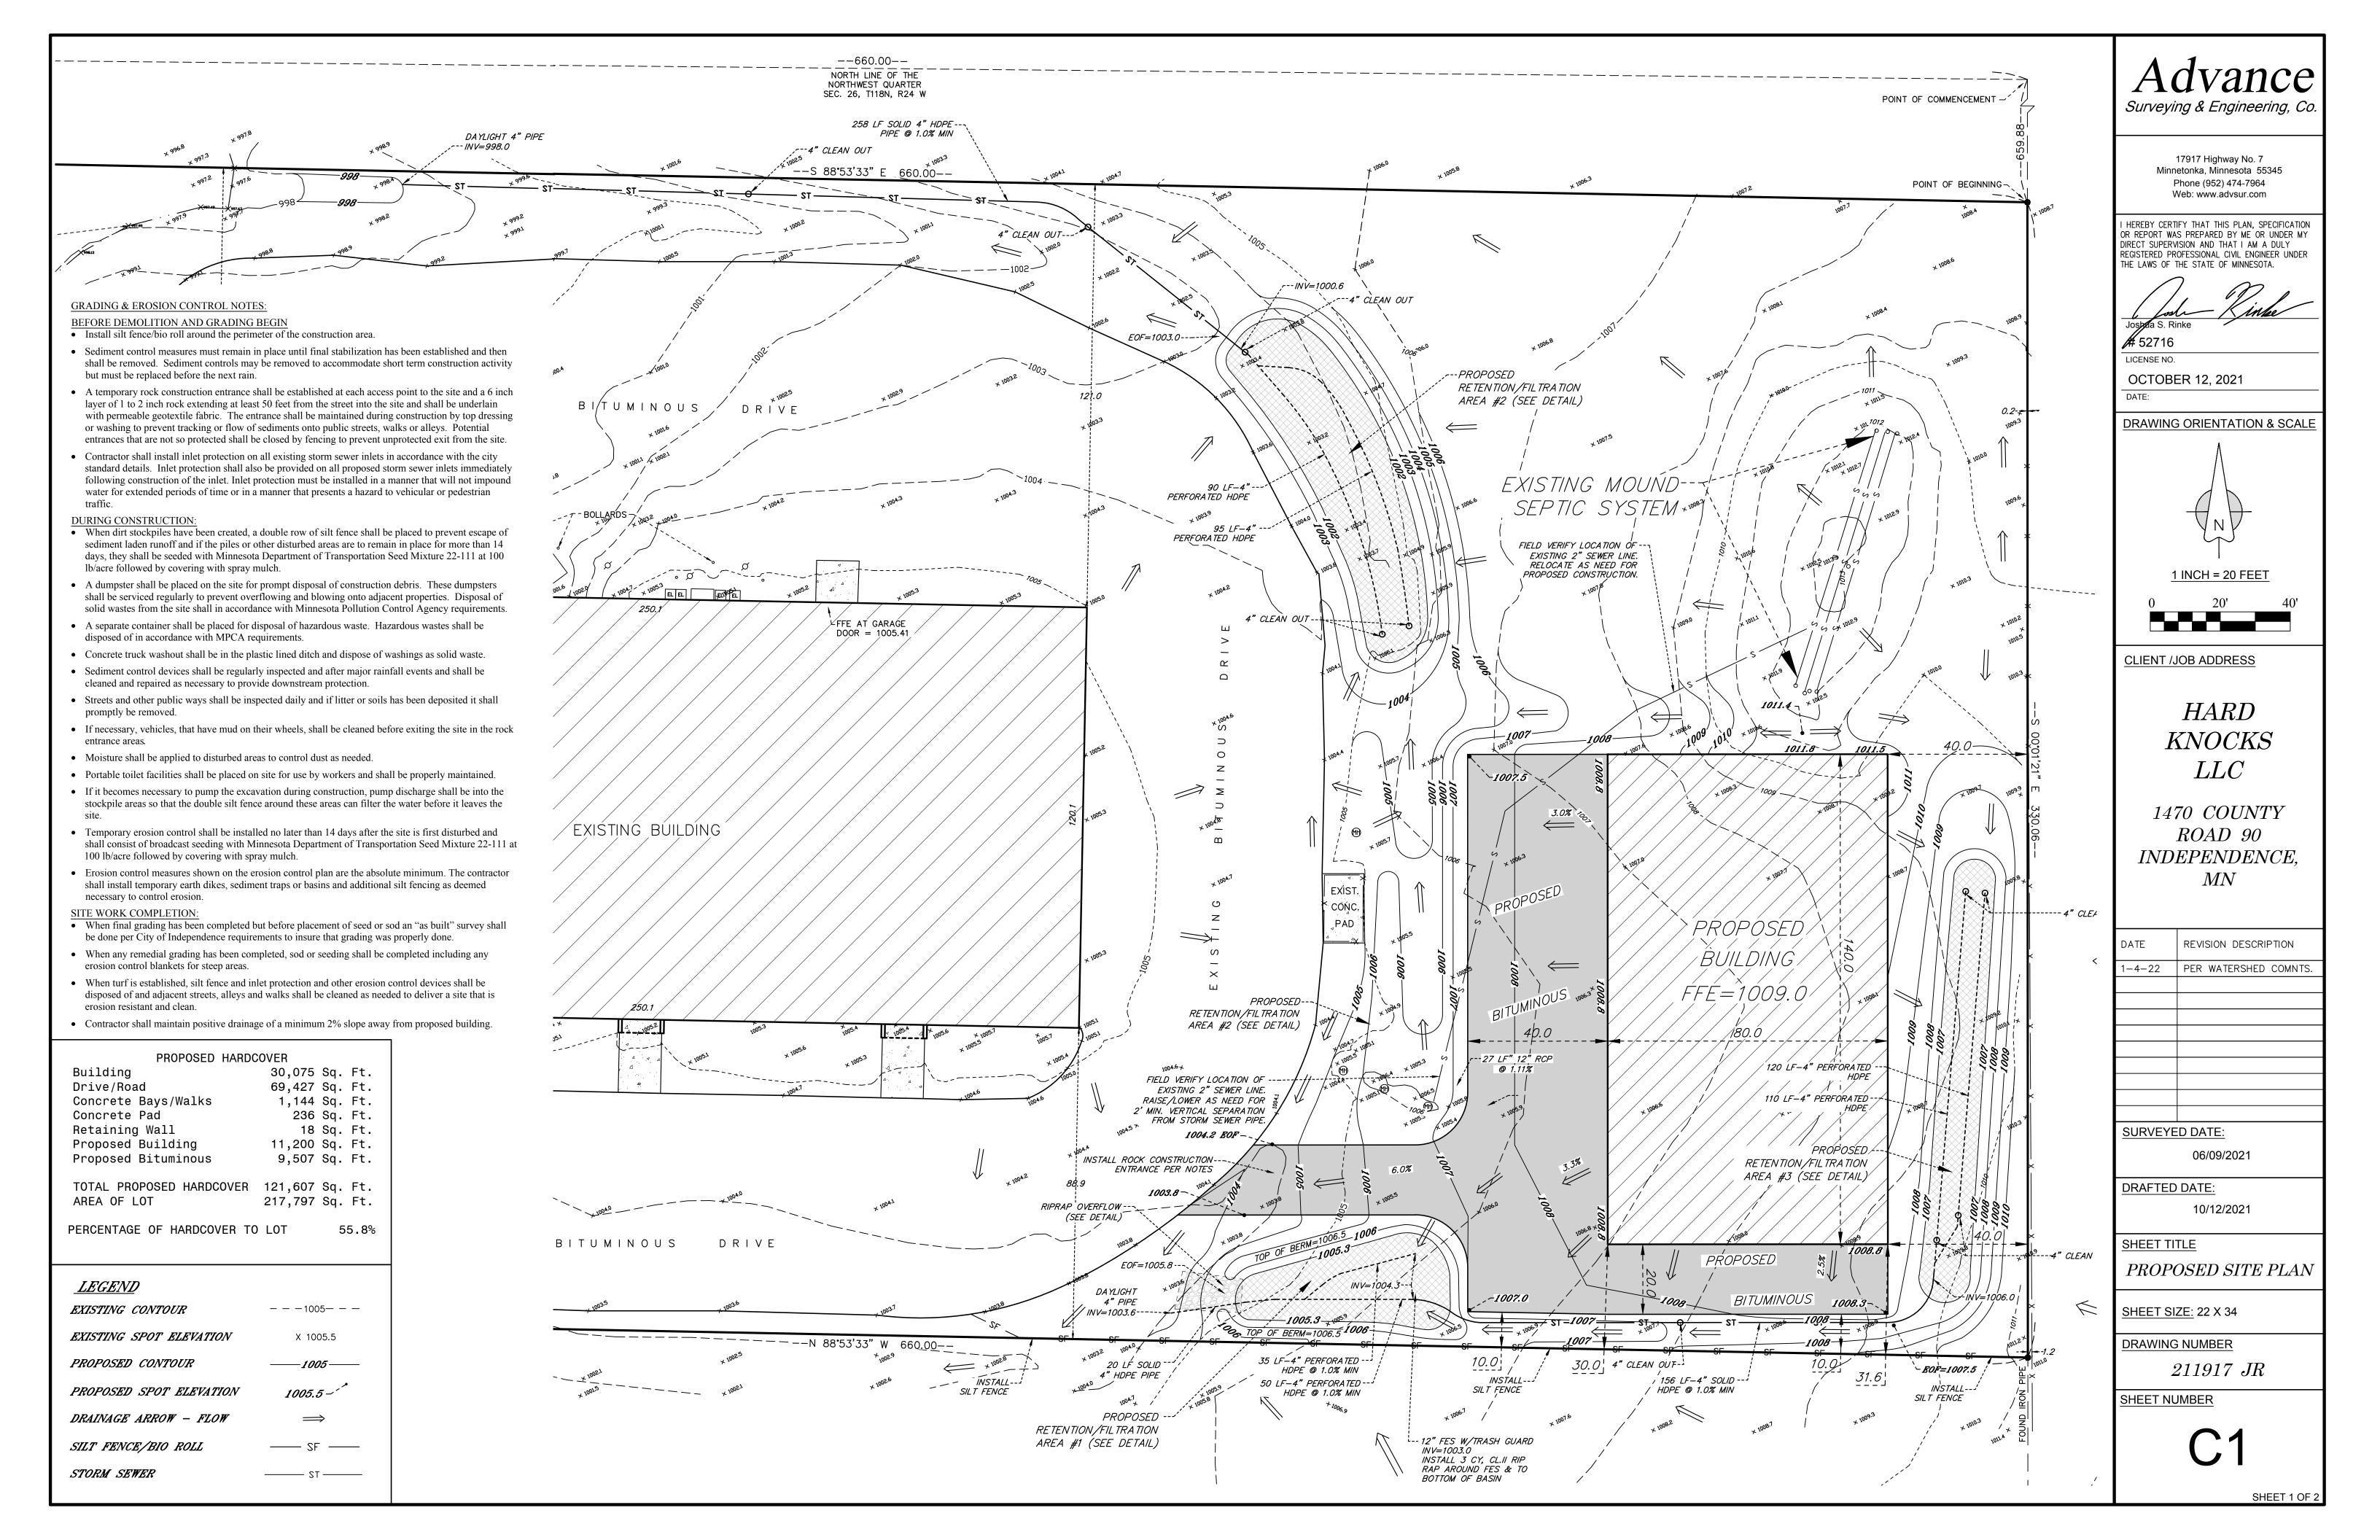

- a. Approval of City Council Minutes from the January 4, 2022, Regular City Council Meeting.
- b. Approval of Accounts Payable (Batch # 1; Checks Numbered 20963-20966 and Batch # 2; Checks Numbered 20969-20993. Please note that due to a printer malfunction, Checks Numbered 20967 and 20968 were voided).
- c. Approve Annual Contribution to WeCAN and Delano Senior Center for Services Provided to Independence Residents.
- d. 4<sup>th</sup> Quarter Building Permit Report For Information
- 5. Set Agenda Anyone Not on the Agenda can be Placed Under Open/Misc.
- 6. Reports of Boards and Committees by Council and Staff.
- 7. West Hennepin Public Safety Director Gary Kroells: Presentation of the December 2021 Activity Report.
- 8. Charlie Johnson and Hard Knocks LLC (Applicant/Owner) is requesting the following actions for the property located at 1470 County Road 90 (PID No. 26-118-24-22-0008) in the City of Independence, MN:
  - a. **RESOLUTION 22-0118-01** Considering approval of the following:
    - A commercial conditional use permit to allow an increase in the total allowable impervious surface coverage above 30%.

Fax: 763.479.0528

- A variance to allow a new building to be constructed using steel siding which does not meet the applicable design standards of the CLI-Commercial Light Industrial zoning district.
- Site plan review to construct a new detached accessory structure and outdoor storage on the property.
- 9. Adam Young / I & K LLC (Applicant/Owner) are requesting the following actions for the property located at 2076 County Road 90 (PID No. 23-118-24-23-0001) in the City of Independence, MN:
  - a. **RESOLUTION 22-0118-02** Considering approval of the following:
    - A variance to allow a new building to be constructed using steel siding which
      does not meet the applicable design standards of the CLI-Commercial Light
      Industrial zoning district.
    - Site plan review to construct a new detached accessory structure and outdoor storage on the property.
- 10. Open/Misc.
- 11. Adjourn.