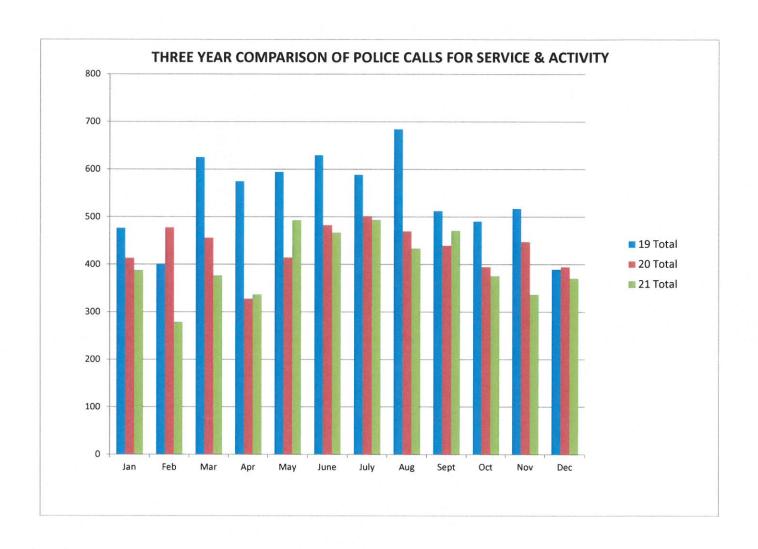

12/14/2021 | 2           | C2212 |
| WHPS | 21004701 | Theft of Mail                 | 12/20/2021 | 2           | TW069 |
| WHPS | 21004703 | Potential Voting Violation    | 12/20/2021 | 2           | Y0190 |
| WHPS | 21004775 | Alcohol Compliance Check-Fail | 12/27/2021 | 1           | M4106 |
| WHPS | 21004776 | Alcohol Compliance Check-Fail | 12/27/2021 | 1           | M4106 |

# Agency Assist December 2021 Criminal Part I & II

| <u>AGN</u> | <u>ICR</u> | <u>Title</u>                                | Grid#      | Reported<br>Date | MOC<br>Range |
|------------|------------|---------------------------------------------|------------|------------------|--------------|
| WHPS       | 21004707   | Drugs / 1st Degree Possess 50 grams or more | 12/20/2021 | 64               | DA540        |



# **DIRECTOR'S NEWS & NOTES**

# WEST HENNEPIN PUBLIC SAFETY December 2021 Activity Report

# **Year to Date Activity Report**

At the end December 31, 2021, West Hennepin Public Safety (WHPS) handled year-to-date a total of 4,824 incident complaints: For the month of December; 221 incidents occurred in the City of Independence and 136 in the City of Maple Plain.

The Criminal Part I and Part II cases for both cities have been highlighted for your review on the attached documents.

# Recent Highlighted Cases:

## Bleeding

Dec 1

2:34 a.m., 4800 block Gateway Blvd, Maple Plain. An officer was dispatched for a person who had fallen and cut her shin. When the officer arrived, it was no longer bleeding. The party was transported to Abbott Hospital.

#### Damage to Property

Dec 1

CR 6/CR 9