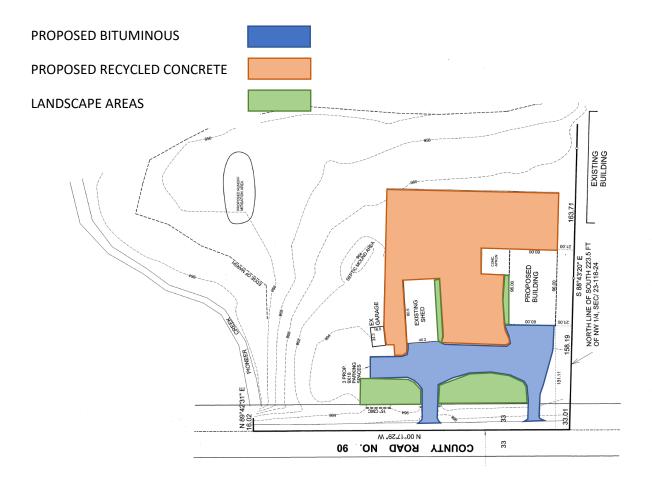

Fax: 763.479.0528

- A variance to allow a new building to be constructed using steel siding which does not meet the applicable design standards of the CLI-Commercial Light Industrial zoning district.
- Site plan review to construct a new detached accessory structure and outdoor storage on the property.
- 9. Adam Young / I & K LLC (Applicant/Owner) are requesting the following actions for the property located at 2076 County Road 90 (PID No. 23-118-24-23-0001) in the City of Independence, MN:
  - a. **RESOLUTION 22-0118-02** Considering approval of the following:
    - A variance to allow a new building to be constructed using steel siding which
      does not meet the applicable design standards of the CLI-Commercial Light
      Industrial zoning district.
    - Site plan review to construct a new detached accessory structure and outdoor storage on the property.
- 10. Open/Misc.
- 11. Adjourn.