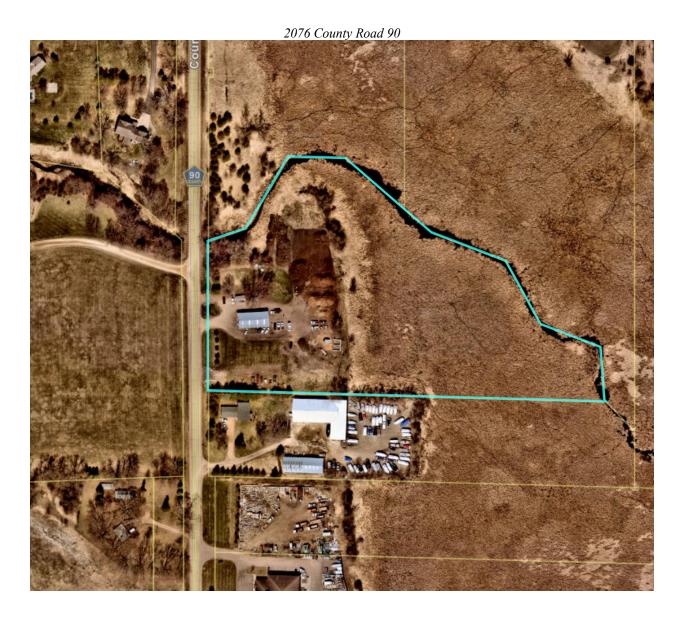

Fax: 763.479.0528

- A variance to allow a new building to be constructed using steel siding which does not meet the applicable design standards of the CLI-Commercial Light Industrial zoning district.
- Site plan review to construct a new detached accessory structure and outdoor storage on the property.
- 9. Adam Young / I & K LLC (Applicant/Owner) are requesting the following actions for the property located at 2076 County Road 90 (PID No. 23-118-24-23-0001) in the City of Independence, MN:
  - a. **RESOLUTION 22-0118-02** Considering approval of the following:
    - A variance to allow a new building to be constructed using steel siding which
      does not meet the applicable design standards of the CLI-Commercial Light
      Industrial zoning district.
    - Site plan review to construct a new detached accessory structure and outdoor storage on the property.
- 10. Open/Misc.
- 11. Adjourn.