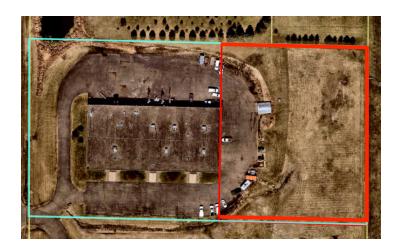

er during all seasons. Height of plantings shall be measured at the time of installation.

There is limited landscaping on the existing site. The proposed landscaping is comprised of an earthen berm and 12 evergreen trees in the northeast corner of the property. The size of the trees would need to be further defined by the applicant. The City requires a minimum of 1 tree per 40 lineal feet of property line. The City looked at the eastern perimeter of the property (north, south and east property lines up to the eastern edge of the building) which is approximately 875 LF (see below). If the City took that measurement divided by 40, 22 trees would be required to be planted. The property to the south is zoned commercial and the properties to the east and north are zoned RR-Rural Residential.



The City requires a minimum of 6' ht. evergreen trees. In addition to landscaping, the City requires properties adjacent to residential zoning districts to be screened with an 8-foot opaque fence. No fencing is currently proposed by the applicant. The City will need to provide additional direction relating to the proposed landscaping/screening and whether or not it meets the intent of the landscaping/screening requirements provided in the ordinance.

- 5. Storm Water Management –The applicant is asking the City to consider additional impervious surface on the property. As a result, the applicant has provided a proposed stormwater management plan that includes three infiltration/retention basins. The City is in the process of completing a review of the proposed stormwater management plans