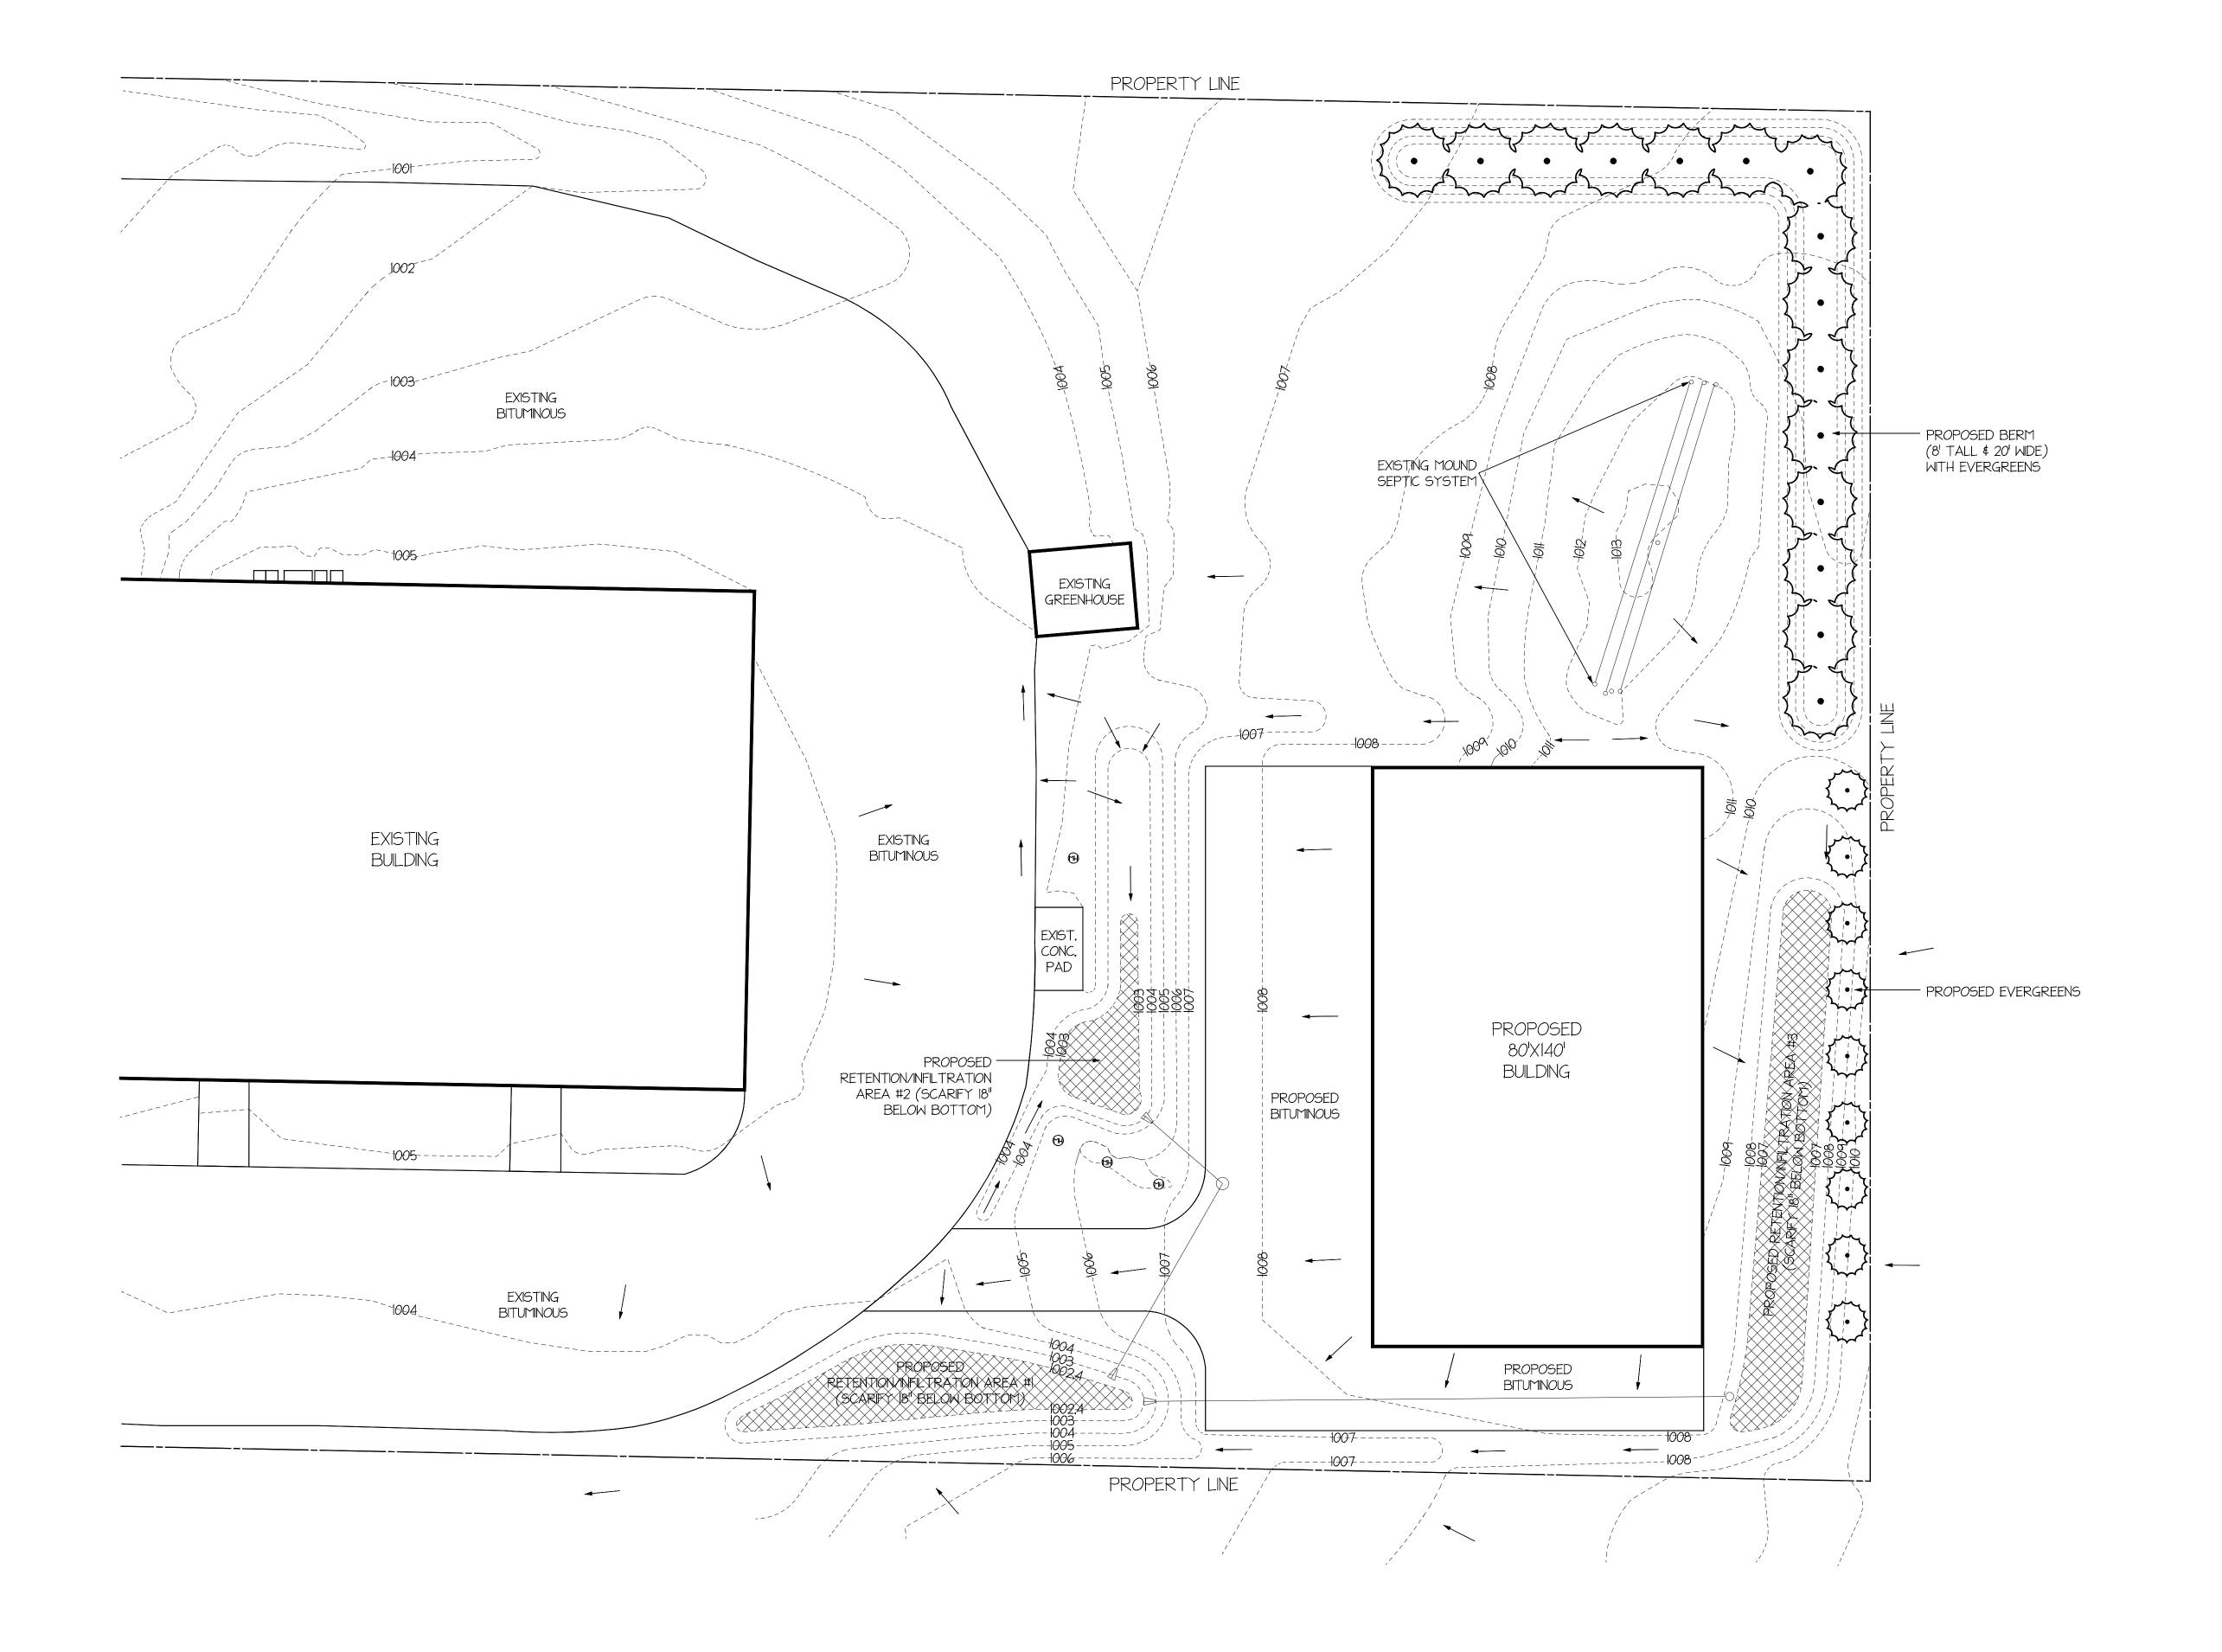

- a. Approval of City Council Minutes from the January 4, 2022, Regular City Council Meeting.
- b. Approval of Accounts Payable (Batch # 1; Checks Numbered 20963-20966 and Batch # 2; Checks Numbered 20969-20993. Please note that due to a printer malfunction, Checks Numbered 20967 and 20968 were voided).
- c. Approve Annual Contribution to WeCAN and Delano Senior Center for Services Provided to Independence Residents.
- d. 4<sup>th</sup> Quarter Building Permit Report For Information
- 5. Set Agenda Anyone Not on the Agenda can be Placed Under Open/Misc.
- 6. Reports of Boards and Committees by Council and Staff.
- 7. West Hennepin Public Safety Director Gary Kroells: Presentation of the December 2021 Activity Report.
- 8. Charlie Johnson and Hard Knocks LLC (Applicant/Owner) is requesting the following actions for the property located at 1470 County Road 90 (PID No. 26-118-24-22-0008) in the City of Independence, MN:
  - a. **RESOLUTION 22-0118-01** Considering approval of the following:
    - A commercial conditional use permit to allow an increase in the total allowable impervious surface coverage above 30%.

Fax: 763.479.0528

- A variance to allow a new building to be constructed using steel siding which does not meet the applicable design standards of the CLI-Commercial Light Industrial zoning district.
- Site plan review to construct a new detached accessory structure and outdoor storage on the property.
- 9. Adam Young / I & K LLC (Applicant/Owner) are requesting the following actions for the property located at 2076 County Road 90 (PID No. 23-118-24-23-0001) in the City of Independence, MN:
  - a. **RESOLUTION 22-0118-02** Considering approval of the following:
    - A variance to allow a new building to be constructed using steel siding which
      does not meet the applicable design standards of the CLI-Commercial Light
      Industrial zoning district.
    - Site plan review to construct a new detached accessory structure and outdoor storage on the property.
- 10. Open/Misc.
- 11. Adjourn.