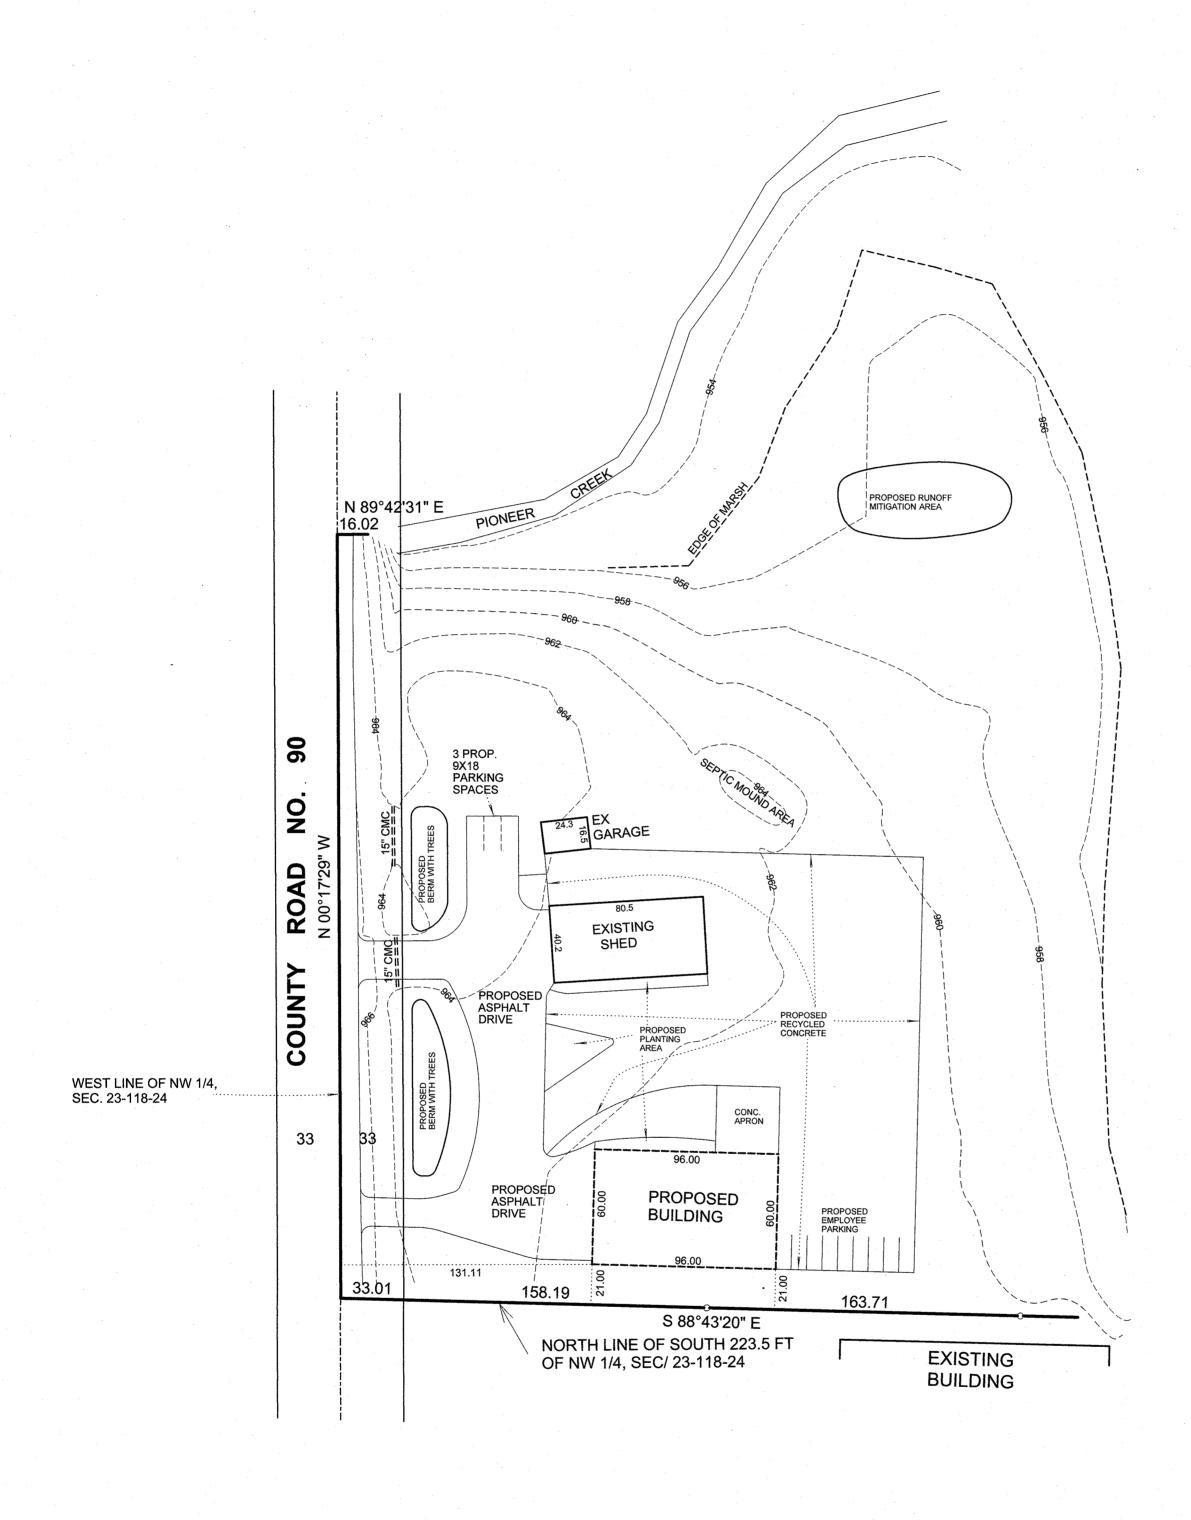

Fax: 763.479.0528

- A variance to allow a new building to be constructed using steel siding which does not meet the applicable design standards of the CLI-Commercial Light Industrial zoning district.
- Site plan review to construct a new detached accessory structure and outdoor storage on the property.
- 9. Adam Young / I & K LLC (Applicant/Owner) are requesting the following actions for the property located at 2076 County Road 90 (PID No. 23-118-24-23-0001) in the City of Independence, MN:
  - a. **RESOLUTION 22-0118-02** Considering approval of the following:
    - A variance to allow a new building to be constructed using steel siding which
      does not meet the applicable design standards of the CLI-Commercial Light
      Industrial zoning district.
    - Site plan review to construct a new detached accessory structure and outdoor storage on the property.
- 10. Open/Misc.
- 11. Adjourn.