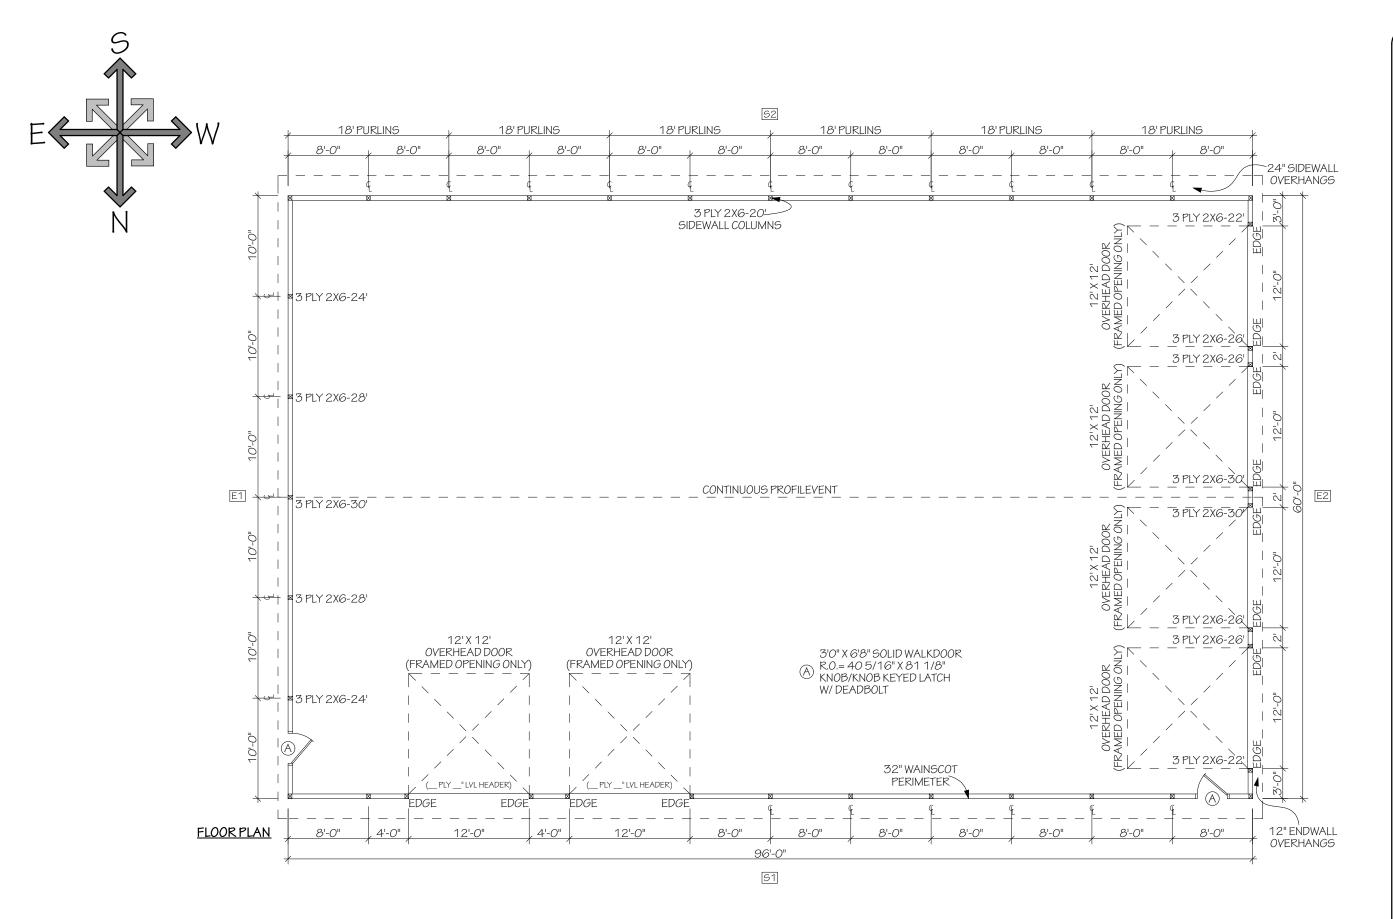

Fax: 763.479.0528

- A variance to allow a new building to be constructed using steel siding which does not meet the applicable design standards of the CLI-Commercial Light Industrial zoning district.
- Site plan review to construct a new detached accessory structure and outdoor storage on the property.
- 9. Adam Young / I & K LLC (Applicant/Owner) are requesting the following actions for the property located at 2076 County Road 90 (PID No. 23-118-24-23-0001) in the City of Independence, MN:
  - a. **RESOLUTION 22-0118-02** Considering approval of the following:
    - A variance to allow a new building to be constructed using steel siding which
      does not meet the applicable design standards of the CLI-Commercial Light
      Industrial zoning district.
    - Site plan review to construct a new detached accessory structure and outdoor storage on the property.
- 10. Open/Misc.
- 11. Adjourn.