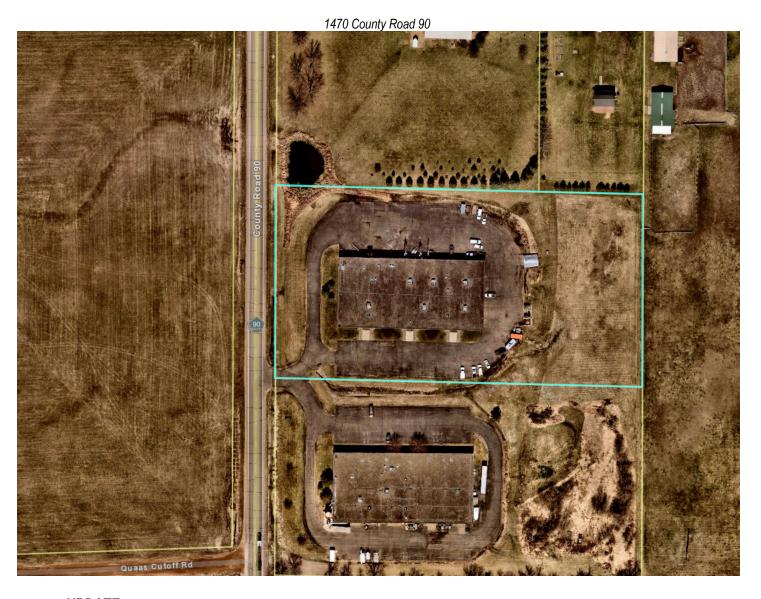

urface coverage above 30%.
- 2. A variance to allow a new building to be constructed using steel siding which does not meet the applicable design standards of the CLI-Commercial Light Industrial zoning district.
- 3. A variance to allow a reduced rear year setback.
- 4. Site plan review to construct a new detached accessory structure and outdoor storage on the property.

# Property/Site Information:

The property is located on the east side of County Road 90 just south of the intersection of County Road 90 and Main Street. The property has an existing commercial building and parking lot. The property has the following characteristics:

Property Information: 1470 County Road 90

Zoning: CLI - Commercial Light Industrial

Comprehensive Plan: Commercial Light Industrial

Acreage: 4.77 acres



## **UPDATE:**

Following consideration by the Planning Commission at the last meeting, the applicant has revised the site plan and building plans for further consideration. The revised site plan now includes an 8-foot-tall berm along a portion of the north and east property lines and associated evergreen landscaping. The applicant is also proposing to install evergreen trees along the east side of the proposed building where a berm cannot be realized due to the proposed stormwater infiltration area.

The applicant has also provided an updated building plan. The updated plan proposes a stone wainscoting and also a board and batten steel siding on the west side of the building. The north, south and east sides are proposed to have more typical corrugated steel panels. There are several con