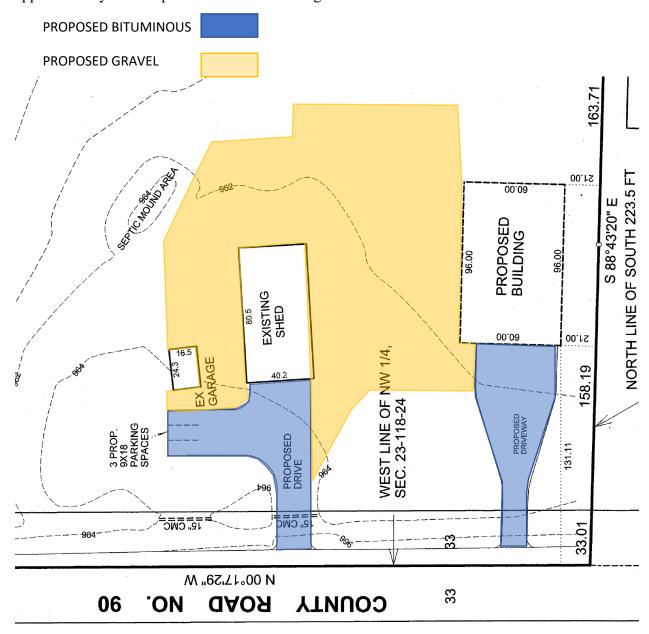

Fax: 763.479.0528

- A variance to allow a new building to be constructed using steel siding which does not meet the applicable design standards of the CLI-Commercial Light Industrial zoning district.
- Site plan review to construct a new detached accessory structure and outdoor storage on the property.
- 9. Adam Young / I & K LLC (Applicant/Owner) are requesting the following actions for the property located at 2076 County Road 90 (PID No. 23-118-24-23-0001) in the City of Independence, MN:
  - a. **RESOLUTION 22-0118-02** Considering approval of the following:
    - A variance to allow a new building to be constructed using steel siding which
      does not meet the applicable design standards of the CLI-Commercial Light
      Industrial zoning district.
    - Site plan review to construct a new detached accessory structure and outdoor storage on the property.
- 10. Open/Misc.
- 11. Adjourn.