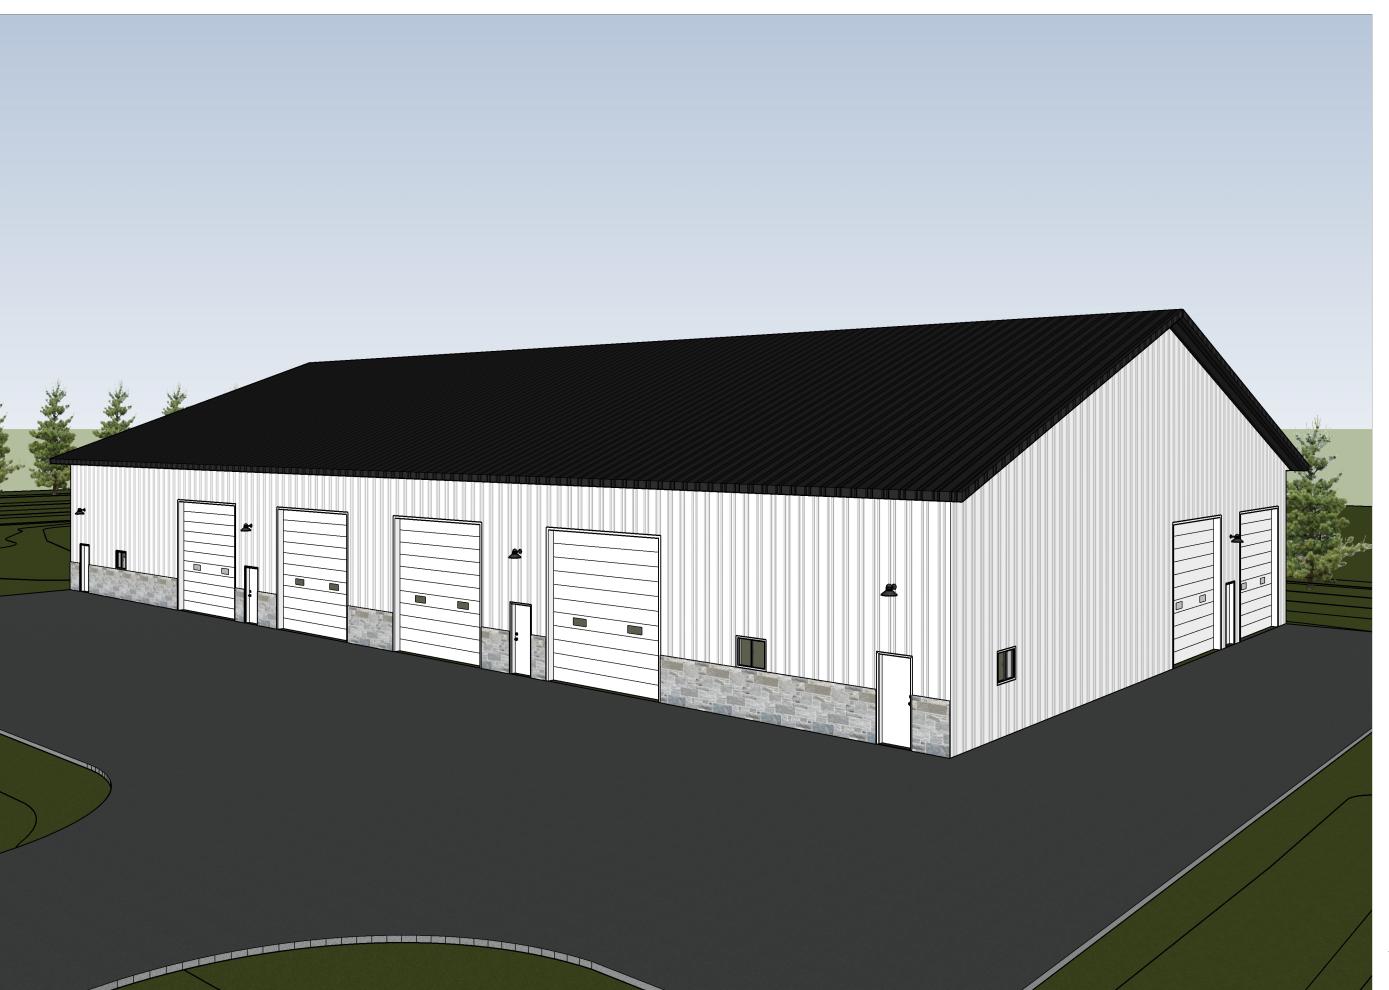

- a. Approval of City Council Minutes from the January 4, 2022, Regular City Council Meeting.
- b. Approval of Accounts Payable (Batch # 1; Checks Numbered 20963-20966 and Batch # 2; Checks Numbered 20969-20993. Please note that due to a printer malfunction, Checks Numbered 20967 and 20968 were voided).
- c. Approve Annual Contribution to WeCAN and Delano Senior Center for Services Provided to Independence Residents.
- d. 4<sup>th</sup> Quarter Building Permit Report For Information
- 5. Set Agenda Anyone Not on the Agenda can be Placed Under Open/Misc.
- 6. Reports of Boards and Committees by Council and Staff.
- 7. West Hennepin Public Safety Director Gary Kroells: Presentation of the December 2021 Activity Report.
- 8. Charlie Johnson and Hard Knocks LLC (Applicant/Owner) is requesting the following actions for the property located at 1470 County Road 90 (PID No. 26-118-24-22-0008) in the City of Independence, MN:
  - a. **RESOLUTION 22-0118-01** Considering approval of the following:
    - A commercial conditional use permit to allow an increase in the total allowable impervious surface coverage above 30%.

Fax: 763.479.0528

- A variance to allow a new building to be constructed using steel siding which does not meet the applicable design standards of the CLI-Commercial Light Industrial zoning district.
- Site plan review to construct a new detached accessory structure and outdoor storage on the property.
- 9. Adam Young / I & K LLC (Applicant/Owner) are requesting the following actions for the property located at 2076 County Road 90 (PID No. 23-118-24-23-0001) in the City of Independence, MN:
  - a. **RESOLUTION 22-0118-02** Considering approval of the following:
    - A variance to allow a new building to be constructed using steel siding which
      does not meet the applicable design standards of the CLI-Commercial Light
      Industrial zoning district.
    - Site plan review to construct a new detached accessory structure and outdoor storage on the property.
- 10. Open/Misc.
- 11. Adjourn.