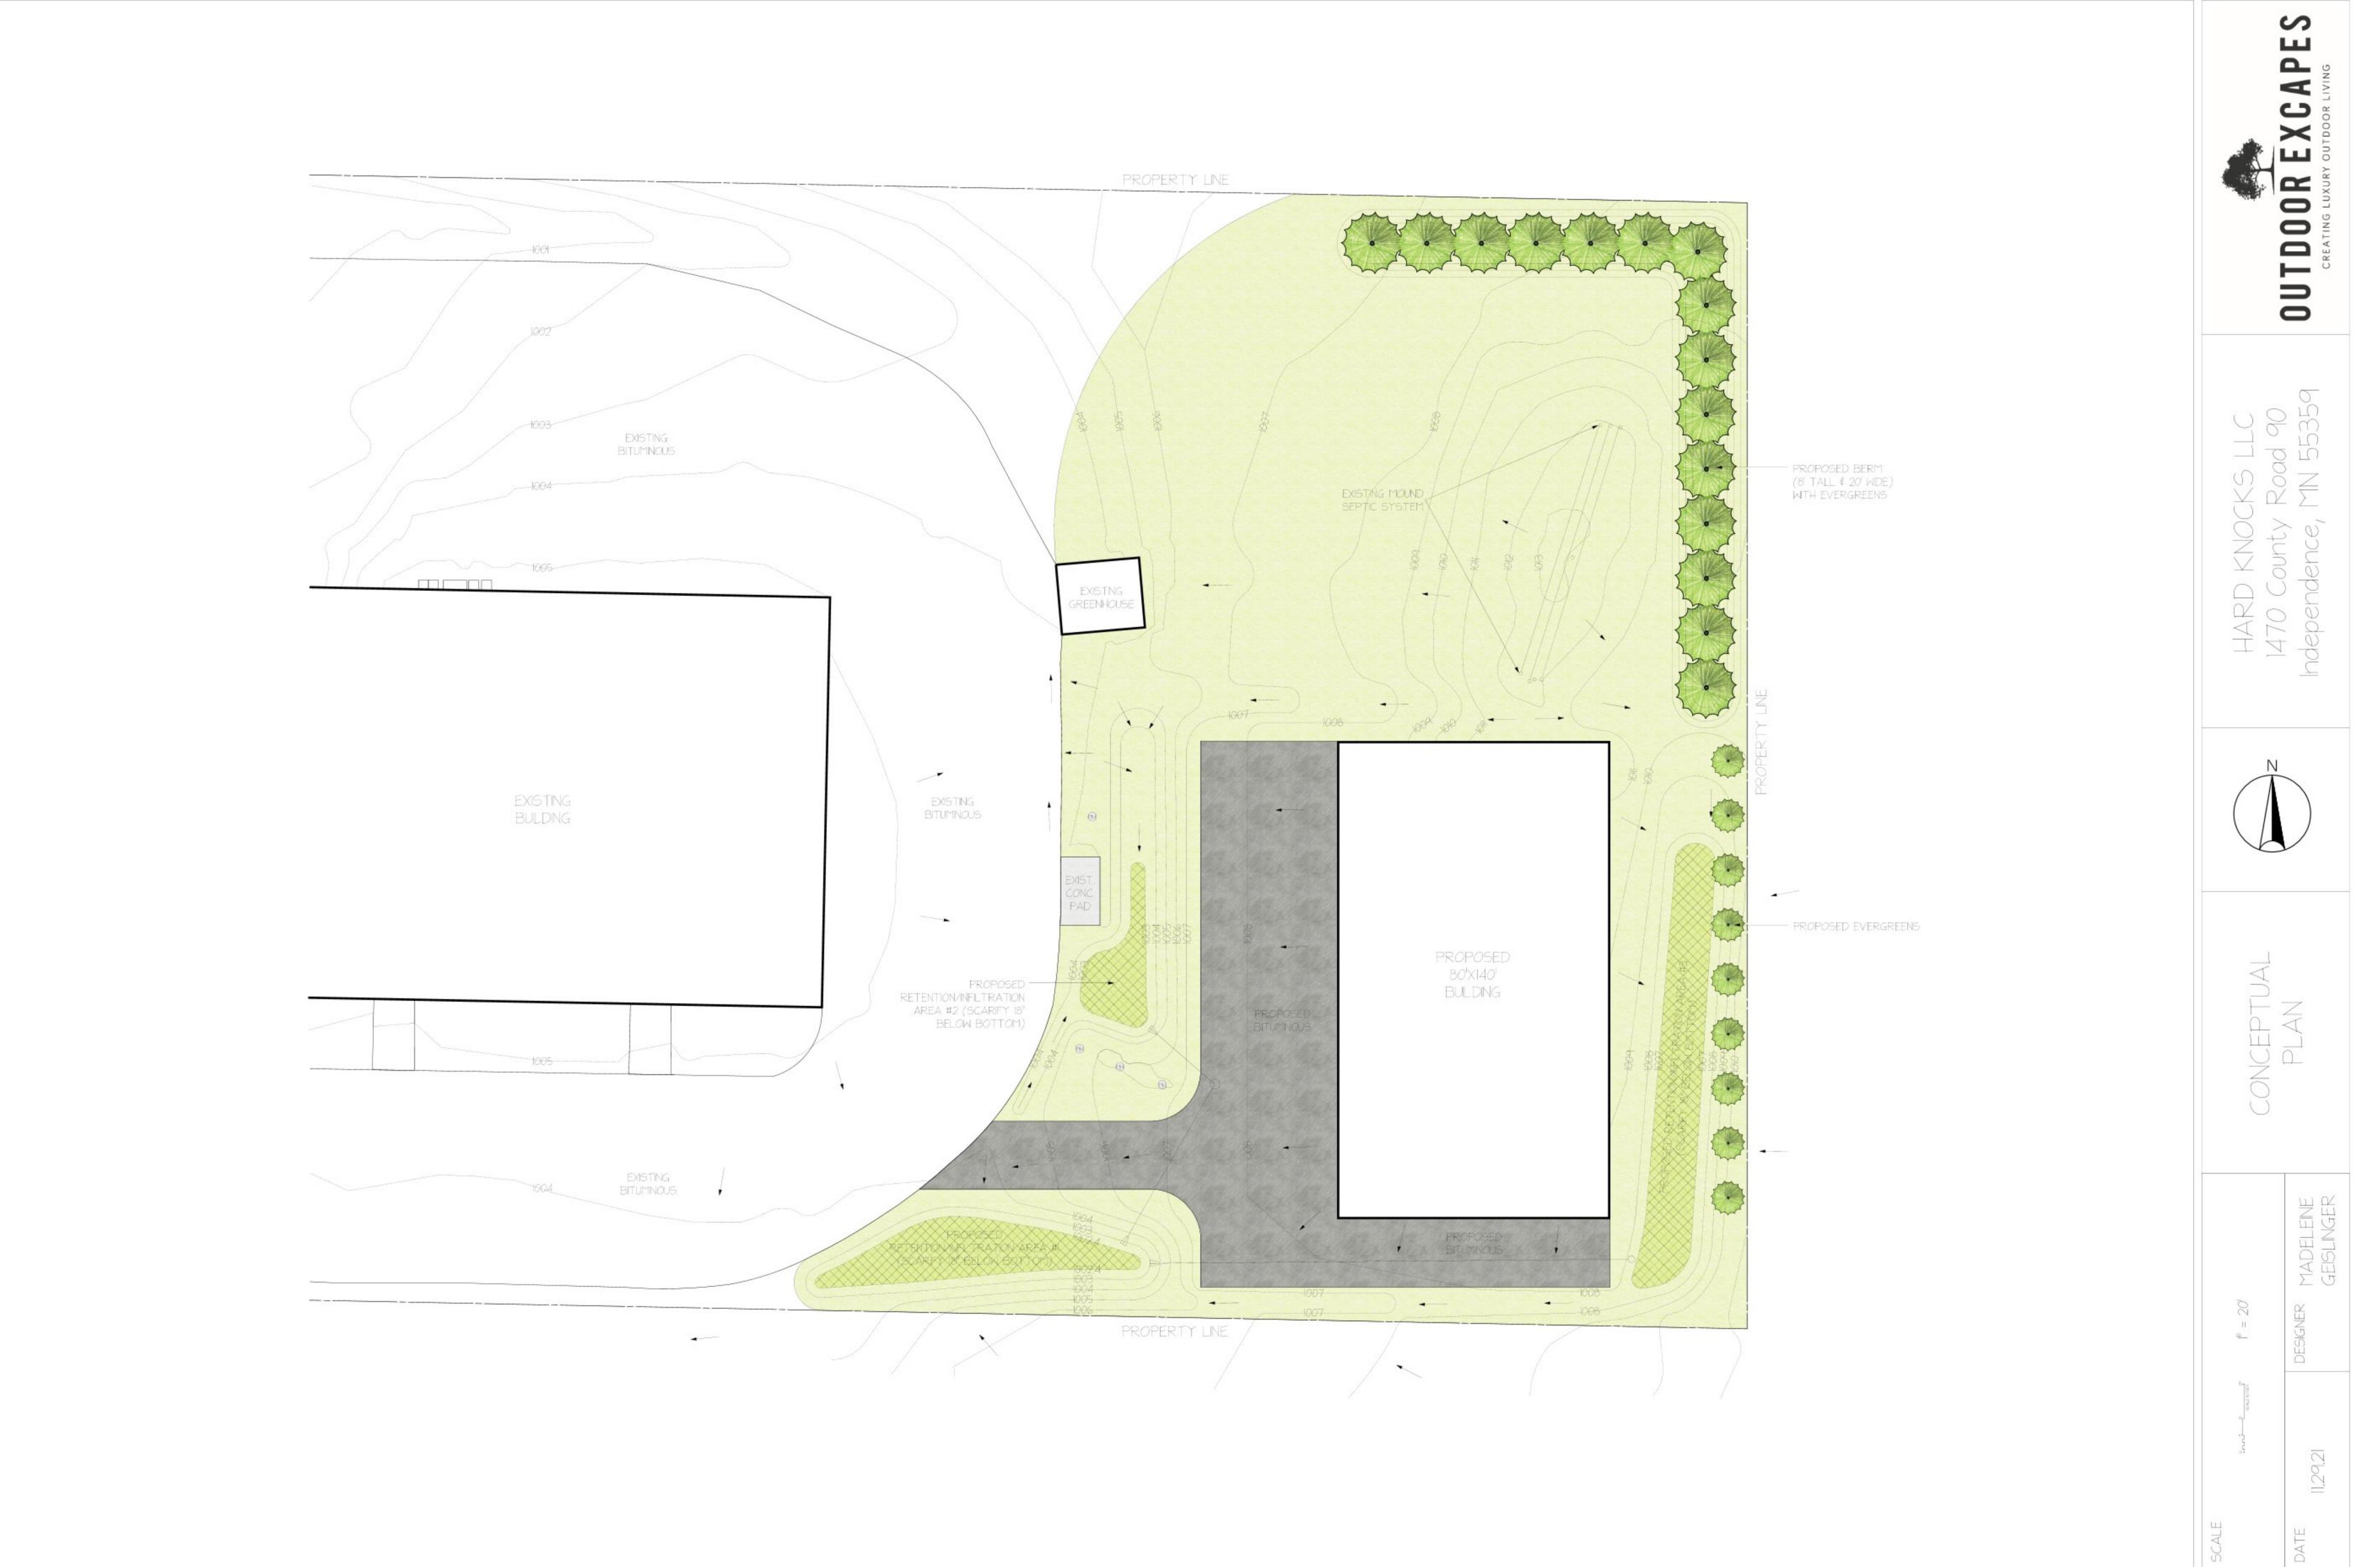

|                      |
|                                   |             |               |                 |                      |
|                                   | Marvir      | n Johnson, N  | Mayor           |                      |
|                                   |             |               |                 |                      |
| ATTEST:                           |             |               |                 |                      |
|                                   |             |               |                 |                      |
|                                   |             |               |                 |                      |
| Mark Kaltsas, City Administrator  | •           |               |                 |                      |













Outdoor Excapes 2345 Daniels St. Long Lake, MN 55356 952-926-6899

# Hard Knocks LLC 1470 County Road 90 Independence, MN 55359

Project:

**ISSUE** 12.1.21

**DRAWN BY**Madeleine
Geislinger

Conceptual Plan

A.01





Outdoor Excapes 2345 Daniels St. Long Lake, MN 55356 952-926-6899

# lard Knocks LL( 1470 County Road 90 Independence, MN 55359

Project:

**ISSUE** 12.1.21

**DRAWN BY**Madeleine
Geislinger

Conceptual Plan

**A.02** 

#### City of Independence

### Request for a Variance to Allow a Site Plan Approval and Variance for a New Building on the Property Located at 2076 County Road 90

To: City Council

From: Mark Kaltsas, City Planner

Meeting Date: January 18, 2022

Applicants: | Adam Young

Owner: J&K, LLC

Location: 2076 County Road 90

#### Request:

Adam Young /