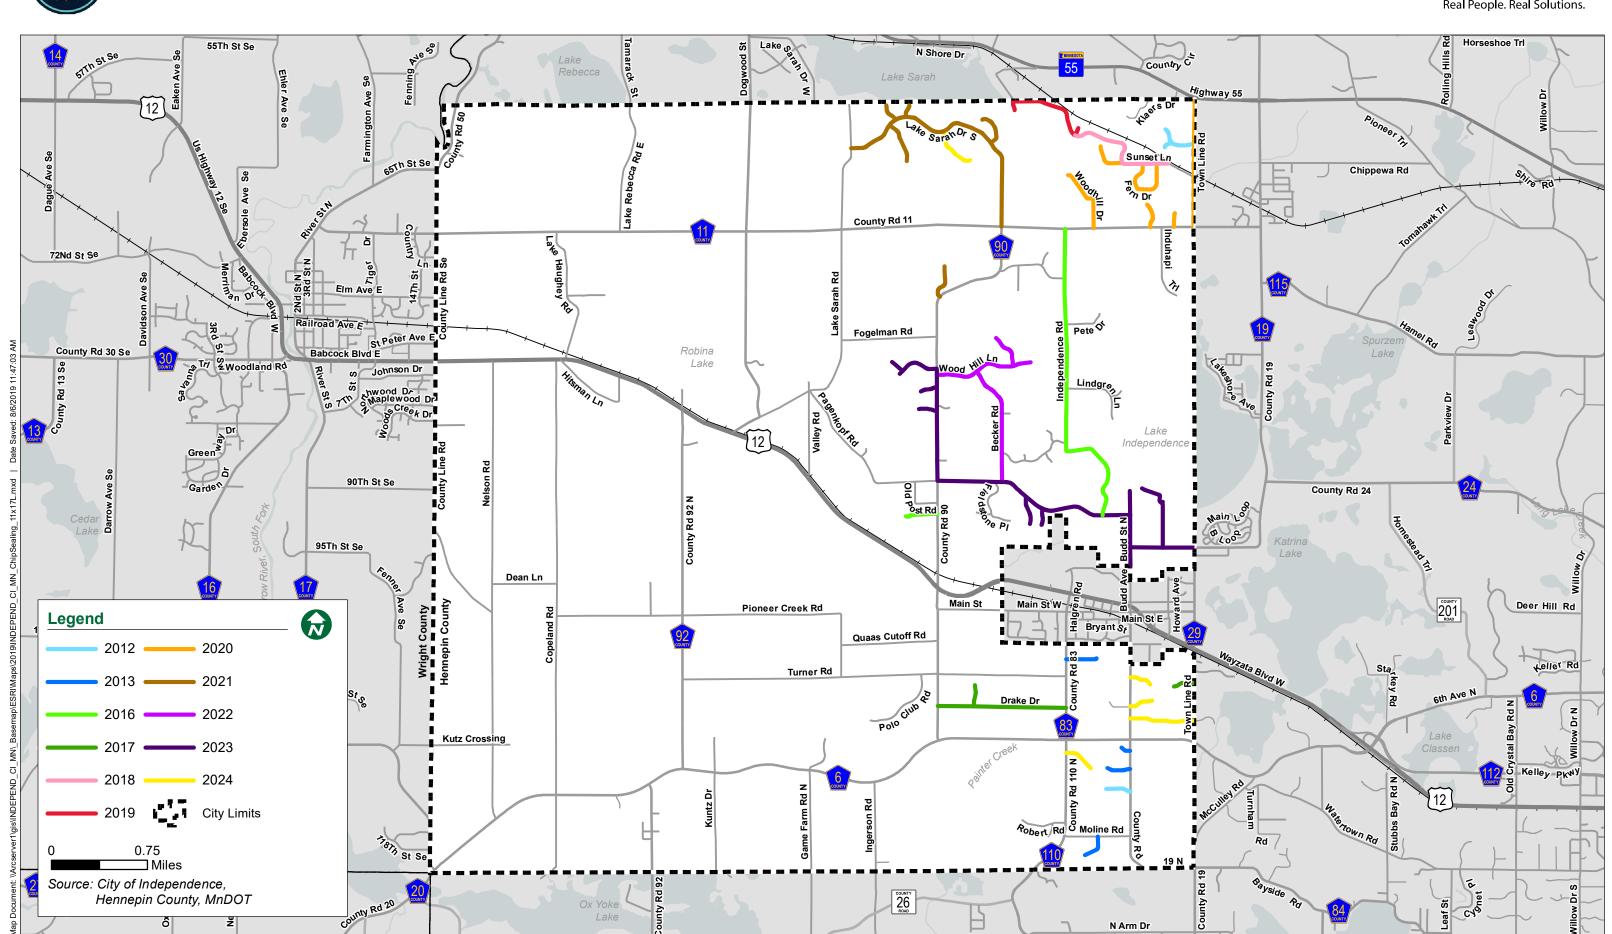

  - PID No. 17-118-24-43-0008 (Requested by Keith Triplett) PID No. 33-118-24-34-0001 (Requested by Maura Tierney)
- d. Large Assembly Permit for This Old Horse, Inc. (Polo Match at TC Polo Club) To be Held on Sunday, August 7, 2022.
- e. Approve Adding Two (2) Additional Election Judges to for the Upcoming Elections.
- f. 2<sup>nd</sup> Quarter Building Permit Report (for information only). g. West Metro Drug Task Force (YTD Report for information only).
- 5. Set Agenda Anyone Not on the Agenda can be Placed Under Open/Misc.
- 6. Reports of Boards and Committees by Council and Staff.
- 7. West Hennepin Public Safety Director Gary Kroells: Presentation of the June 2022 Activity Report.
- 8. 2022 Chip Sealing Bid Award: Discussion and Consideration of Awarding to Lowest Bidder.
- 9. Discuss August 2, 2022, City Council Meeting Time to Facilitate Attendance at Night to Unite.
- 10. Discussion on Funding Community Park Garden Maintenance Updates.
- 11. Open/Misc.
- 12. Adjourn.