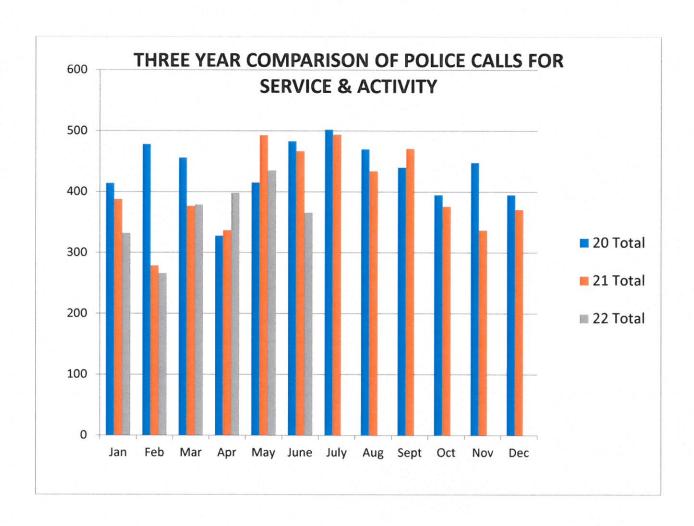

3     | 6/17/2022             | JEW01     |
| WHPS | 22002150 | Alarm/Police              | 6/20/2022          | 3     | 6/20/2022             | HC9503    |
| WHPS | 22001884 | DWI Narcotics             | 6/3/2022           | 4     | 6/3/2022              | DH6C0     |
| WHPS | 22002112 | Unwanted Person           | 6/18/2022          | 4     | 6/18/2022             | P3199     |
| WHPS | 22002269 | Assault in the 5th Degree | 6/29/2022          | 4     | 6/29/2022             | A5002     |

# June 2022 Part I & II

# **Outside WHPS Jurisdiction**

| AGN  | ICR      | Title   | Create Date | Grid# | Committed Date | MOC range |
|------|----------|---------|-------------|-------|----------------|-----------|
| WHPS | 22001887 | Pursuit | 6/4/2022    | 20    | 6/3/2022       | E1700     |



# **DIRECTOR'S NEWS & NOTES**

# WEST HENNEPIN PUBLIC SAFETY June 2022 Activity Report

# **Year to Date Activity Report**

At the end June 30, 2022, West Hennepin Public Safety (WHPS) handled year-to-date a total of 2176 incident complaints: For the month of June; 253 incidents occurred in the City of Independence and 89 in the City of Maple Plain.

The Criminal Part I and Part II cases for both cities have been highlighted for your review on the attached documents.

# **Recent Highlighted Cases:**

Medical

June 1 5000 block of Highway 12, Maple Plain. Officer dispatched to a male having a possible seizure.

Officer arrived on scene and rendered care to the male who advised he passed out. North

Ambulance arrived on scene and transported male.

Public Assist

June 1 5000 block of Clayt