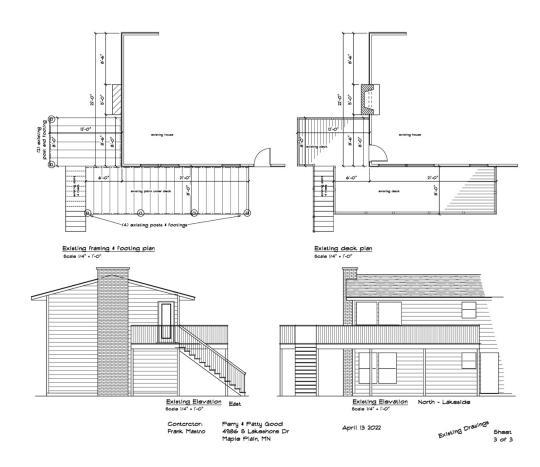

- a. Approval of City Council Minutes from the July 19, 2022, Regular City Council Meeting.
- b. Approval of Accounts Payable (Batch # 1; Checks Numbered 21312 and Batch # 2; Checks Numbered 21313-21342).
- c. Approve Adding One (1) Additional Election Judge for the General Election.
- 5. Set Agenda Anyone Not on the Agenda can be Placed Under Open/Misc.
- 6. Reports of Boards and Committees by Council and Staff.
- 7. Patti Good (Applicant/Owner) requests that the City consider the following actions for the property located at 4986 South Lake Shore Drive, Independence, MN (PID No. 24-118-24-11-0001):
  - a. **RESOLUTION 22-0802-01:** considering a variance allowing a reduced setback from the OHWL permitting the construction of a screened deck to be constructed in place of the existing legal non-conforming deck on the subject property.
- 8. Open/Misc.
- 9. Adjourn.