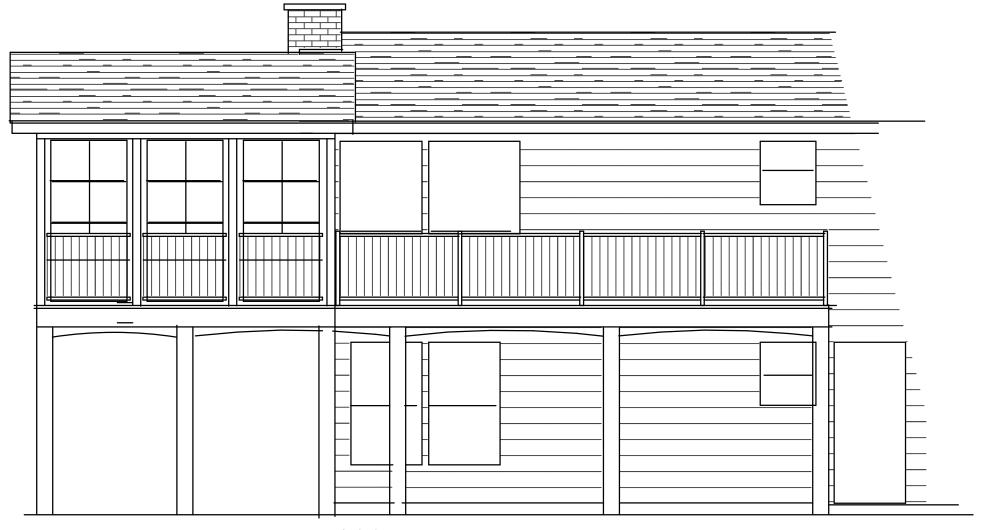

- a. Approval of City Council Minutes from the July 19, 2022, Regular City Council Meeting.
- b. Approval of Accounts Payable (Batch # 1; Checks Numbered 21312 and Batch # 2; Checks Numbered 21313-21342).
- c. Approve Adding One (1) Additional Election Judge for the General Election.
- 5. Set Agenda Anyone Not on the Agenda can be Placed Under Open/Misc.
- 6. Reports of Boards and Committees by Council and Staff.
- 7. Patti Good (Applicant/Owner) requests that the City consider the following actions for the property located at 4986 South Lake Shore Drive, Independence, MN (PID No. 24-118-24-11-0001):
  - a. **RESOLUTION 22-0802-01:** considering a variance allowing a reduced setback from the OHWL permitting the construction of a screened deck to be constructed in place of the existing legal non-conforming deck on the subject property.
- 8. Open/Misc.
- 9. Adjourn.