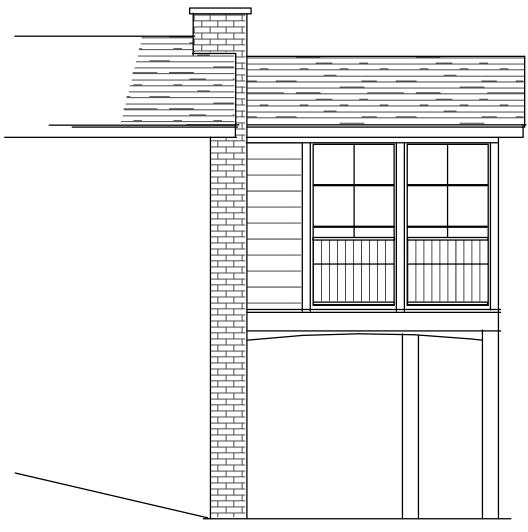

- a. Approval of City Council Minutes from the July 19, 2022, Regular City Council Meeting.
- b. Approval of Accounts Payable (Batch # 1; Checks Numbered 21312 and Batch # 2; Checks Numbered 21313-21342).
- c. Approve Adding One (1) Additional Election Judge for the General Election.
- 5. Set Agenda Anyone Not on the Agenda can be Placed Under Open/Misc.
- 6. Reports of Boards and Committees by Council and Staff.
- 7. Patti Good (Applicant/Owner) requests that the City consider the following actions for the property located at 4986 South Lake Shore Drive, Independence, MN (PID No. 24-118-24-11-0001):
  - a. **RESOLUTION 22-0802-01:** considering a variance allowing a reduced setback from the OHWL permitting the construction of a screened deck to be constructed in place of the existing legal non-conforming deck on the subject property.
- 8. Open/Misc.
- 9. Adjourn.