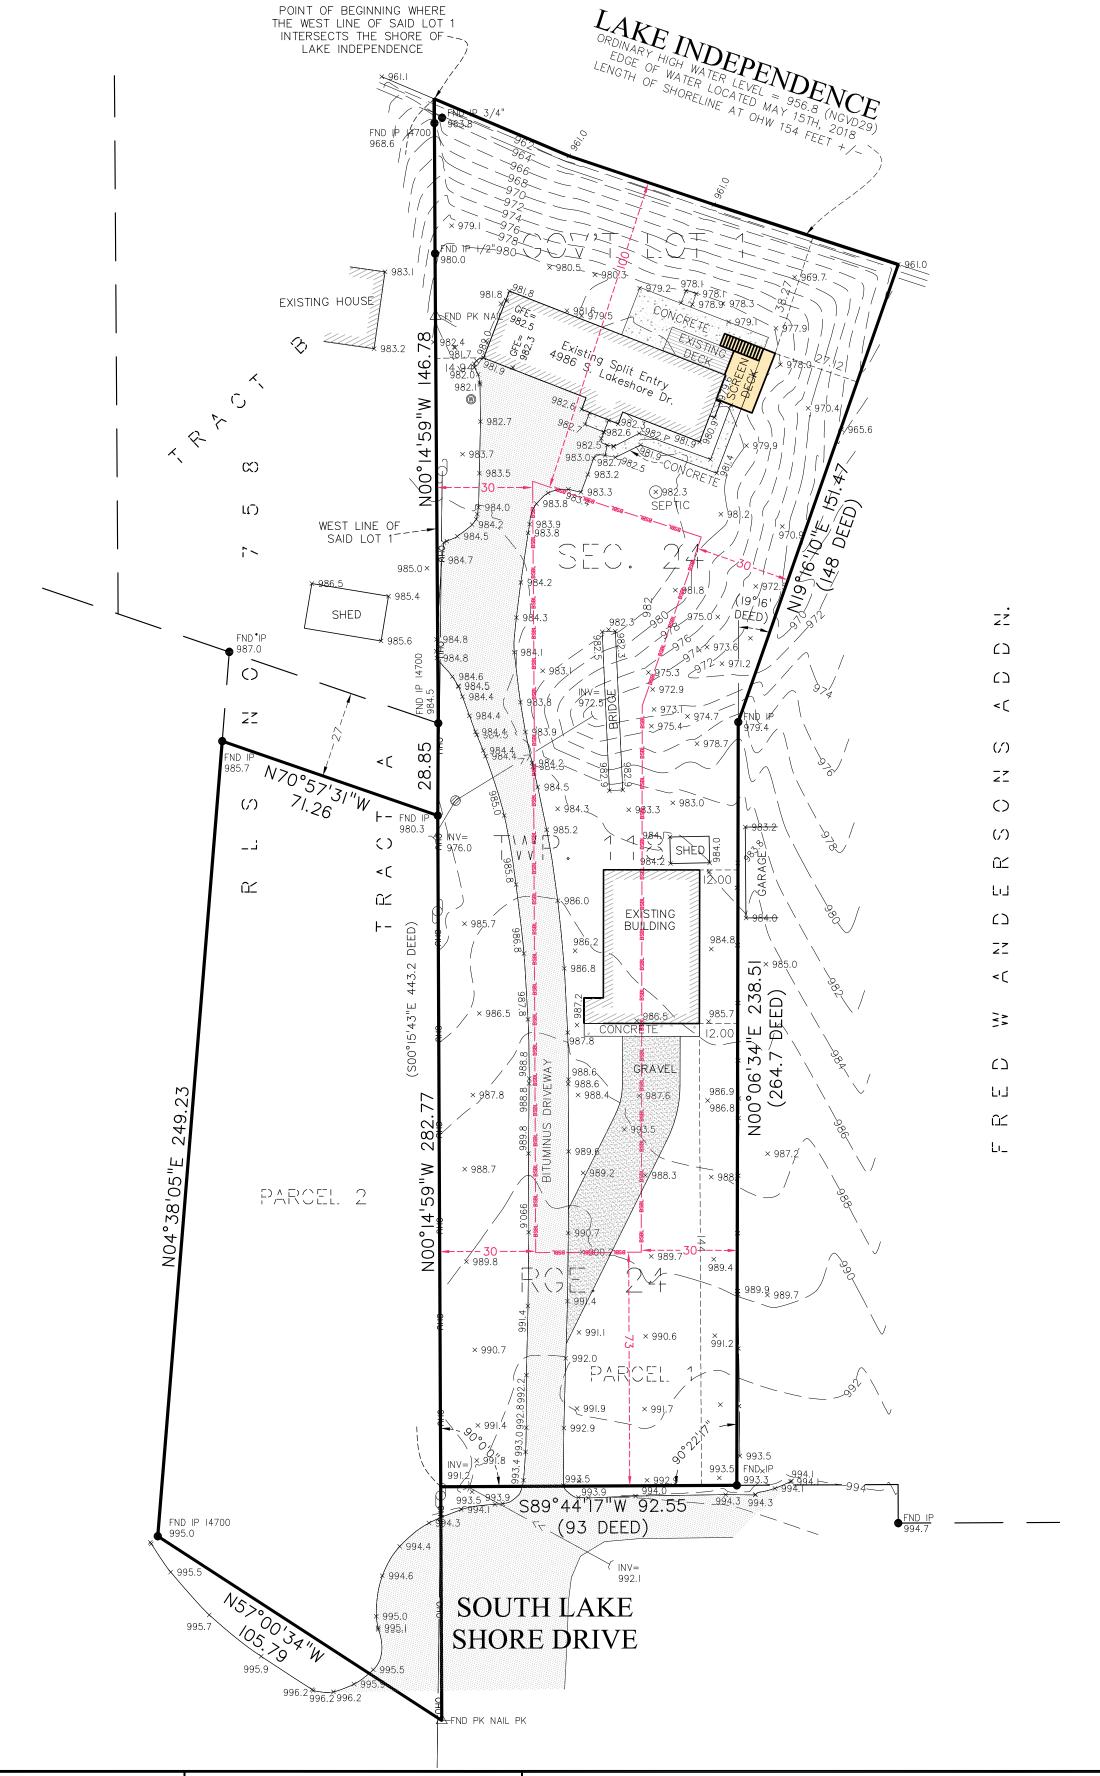

- a. Approval of City Council Minutes from the July 19, 2022, Regular City Council Meeting.
- b. Approval of Accounts Payable (Batch # 1; Checks Numbered 21312 and Batch # 2; Checks Numbered 21313-21342).
- c. Approve Adding One (1) Additional Election Judge for the General Election.
- 5. Set Agenda Anyone Not on the Agenda can be Placed Under Open/Misc.
- 6. Reports of Boards and Committees by Council and Staff.
- 7. Patti Good (Applicant/Owner) requests that the City consider the following actions for the property located at 4986 South Lake Shore Drive, Independence, MN (PID No. 24-118-24-11-0001):
  - a. **RESOLUTION 22-0802-01:** considering a variance allowing a reduced setback from the OHWL permitting the construction of a screened deck to be constructed in place of the existing legal non-conforming deck on the subject property.
- 8. Open/Misc.
- 9. Adjourn.