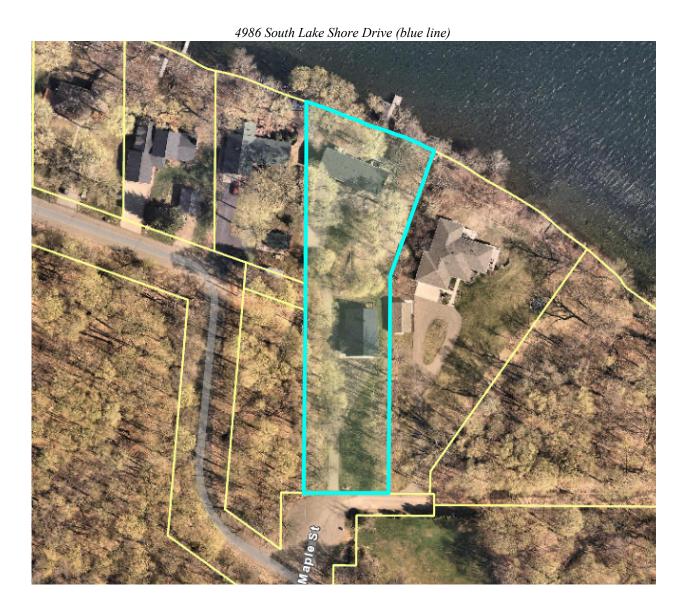

- a. Approval of City Council Minutes from the July 19, 2022, Regular City Council Meeting.
- b. Approval of Accounts Payable (Batch # 1; Checks Numbered 21312 and Batch # 2; Checks Numbered 21313-21342).
- c. Approve Adding One (1) Additional Election Judge for the General Election.
- 5. Set Agenda Anyone Not on the Agenda can be Placed Under Open/Misc.
- 6. Reports of Boards and Committees by Council and Staff.
- 7. Patti Good (Applicant/Owner) requests that the City consider the following actions for the property located at 4986 South Lake Shore Drive, Independence, MN (PID No. 24-118-24-11-0001):
  - a. **RESOLUTION 22-0802-01:** considering a variance allowing a reduced setback from the OHWL permitting the construction of a screened deck to be constructed in place of the existing legal non-conforming deck on the subject property.
- 8. Open/Misc.
- 9. Adjourn.