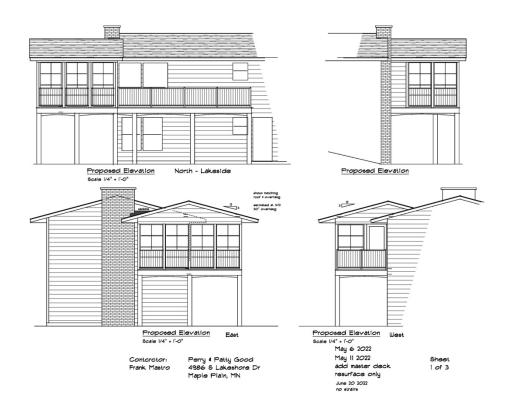

- a. Approval of City Council Minutes from the July 19, 2022, Regular City Council Meeting.
- b. Approval of Accounts Payable (Batch # 1; Checks Numbered 21312 and Batch # 2; Checks Numbered 21313-21342).
- c. Approve Adding One (1) Additional Election Judge for the General Election.
- 5. Set Agenda Anyone Not on the Agenda can be Placed Under Open/Misc.
- 6. Reports of Boards and Committees by Council and Staff.
- 7. Patti Good (Applicant/Owner) requests that the City consider the following actions for the property located at 4986 South Lake Shore Drive, Independence, MN (PID No. 24-118-24-11-0001):
  - a. **RESOLUTION 22-0802-01:** considering a variance allowing a reduced setback from the OHWL permitting the construction of a screened deck to be constructed in place of the existing legal non-conforming deck on the subject property.
- 8. Open/Misc.
- 9. Adjourn.