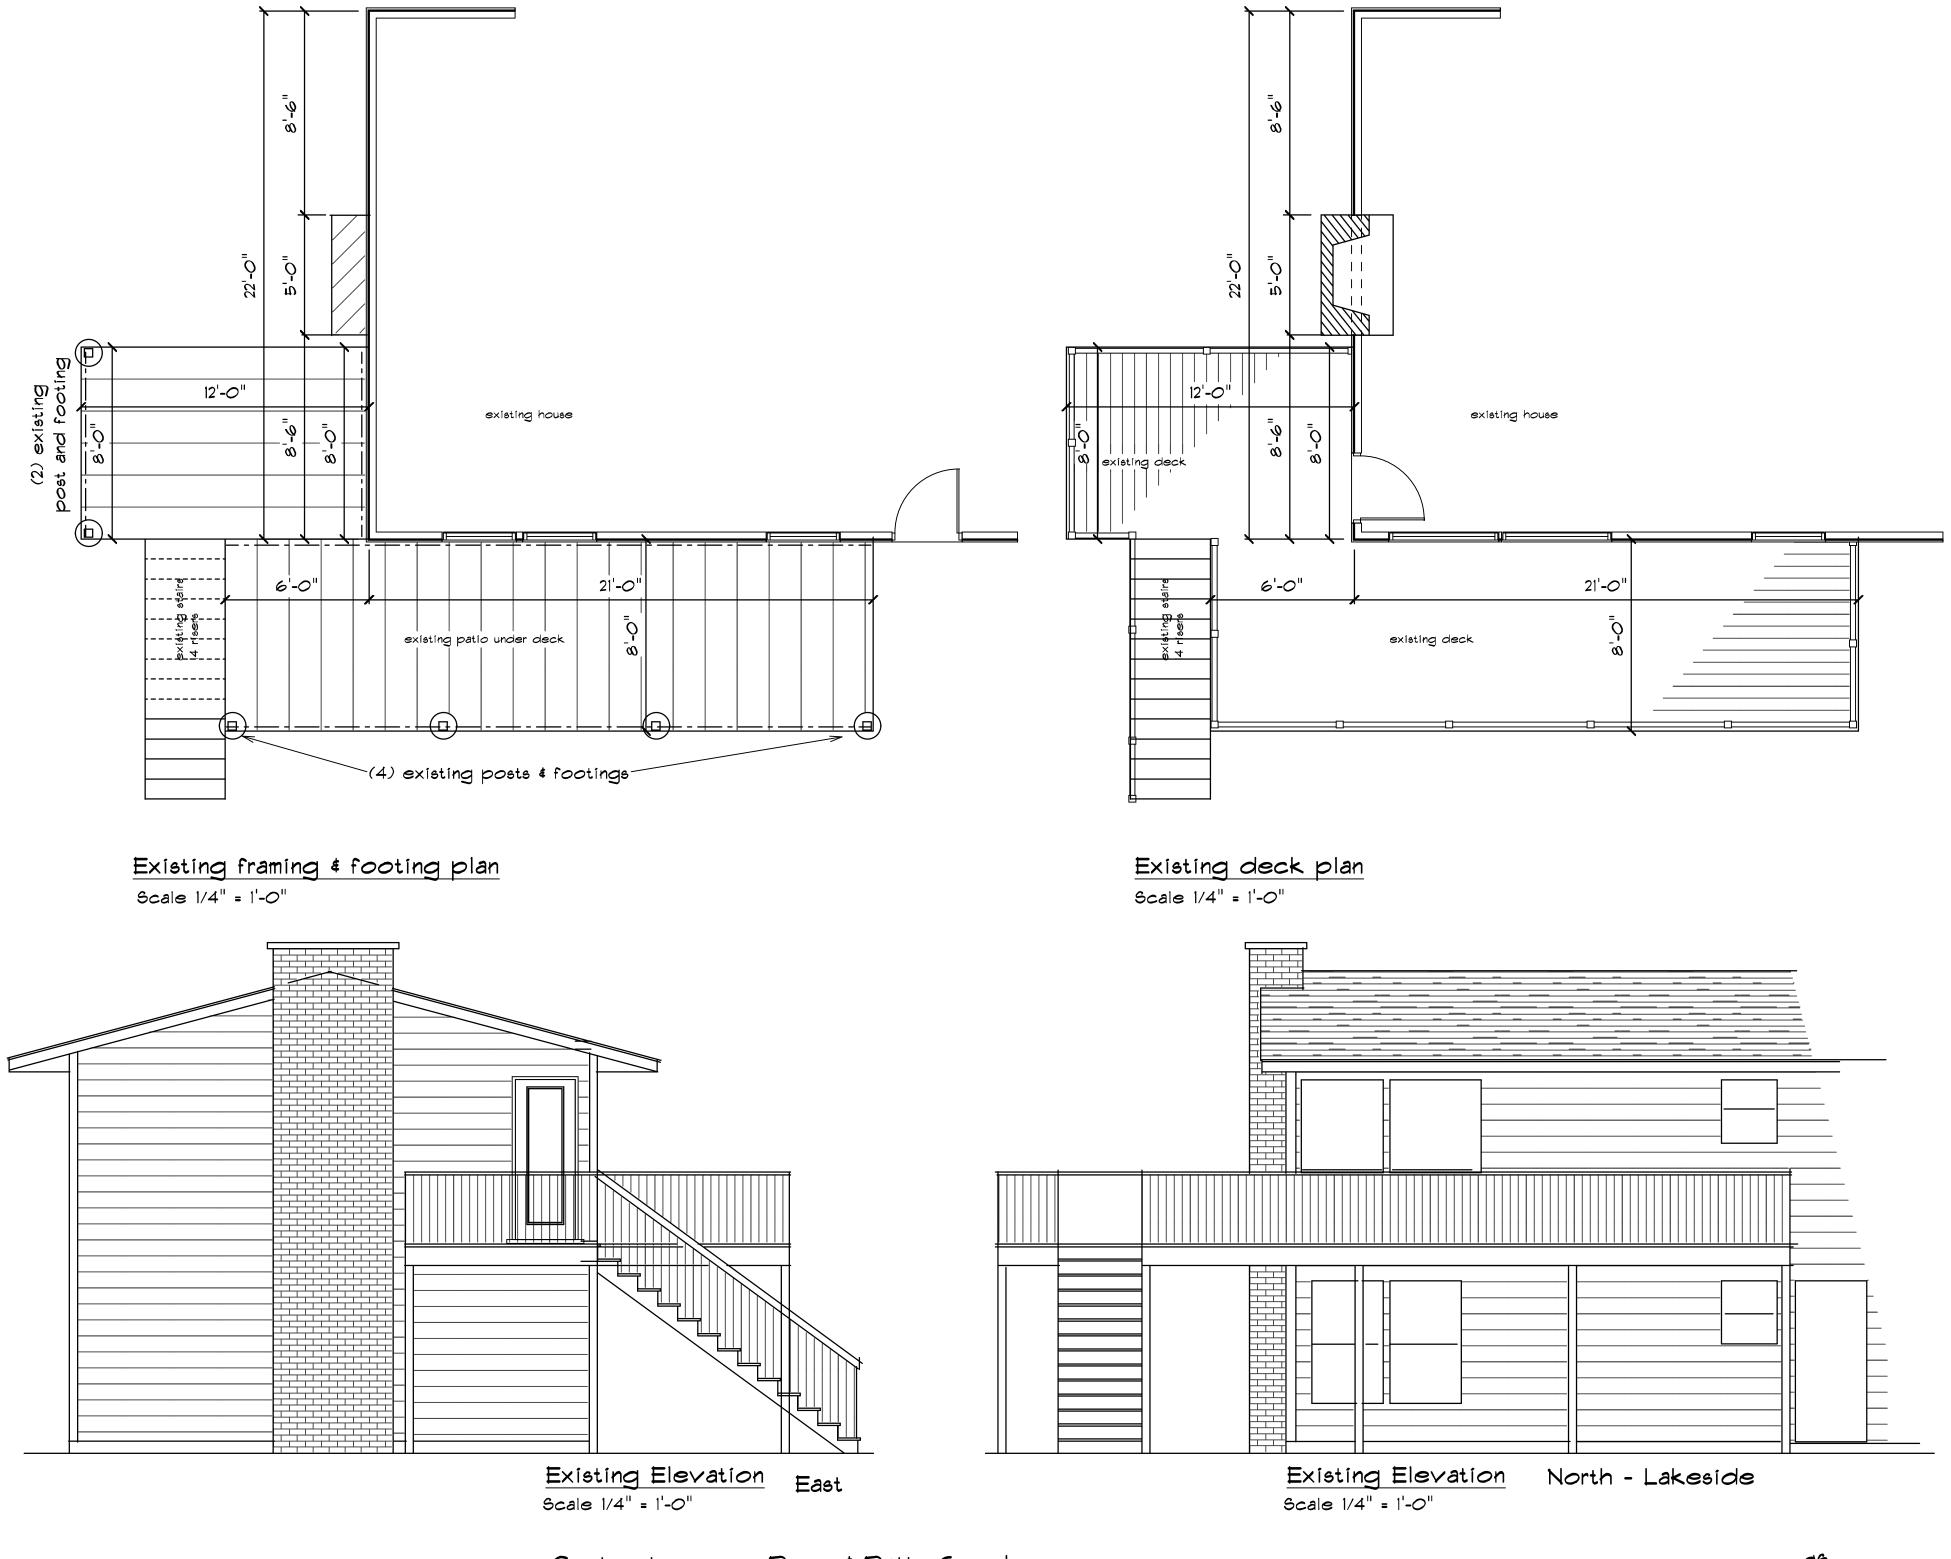

- a. Approval of City Council Minutes from the July 19, 2022, Regular City Council Meeting.
- b. Approval of Accounts Payable (Batch # 1; Checks Numbered 21312 and Batch # 2; Checks Numbered 21313-21342).
- c. Approve Adding One (1) Additional Election Judge for the General Election.
- 5. Set Agenda Anyone Not on the Agenda can be Placed Under Open/Misc.
- 6. Reports of Boards and Committees by Council and Staff.
- 7. Patti Good (Applicant/Owner) requests that the City consider the following actions for the property located at 4986 South Lake Shore Drive, Independence, MN (PID No. 24-118-24-11-0001):
  - a. **RESOLUTION 22-0802-01:** considering a variance allowing a reduced setback from the OHWL permitting the construction of a screened deck to be constructed in place of the existing legal non-conforming deck on the subject property.
- 8. Open/Misc.
- 9. Adjourn.