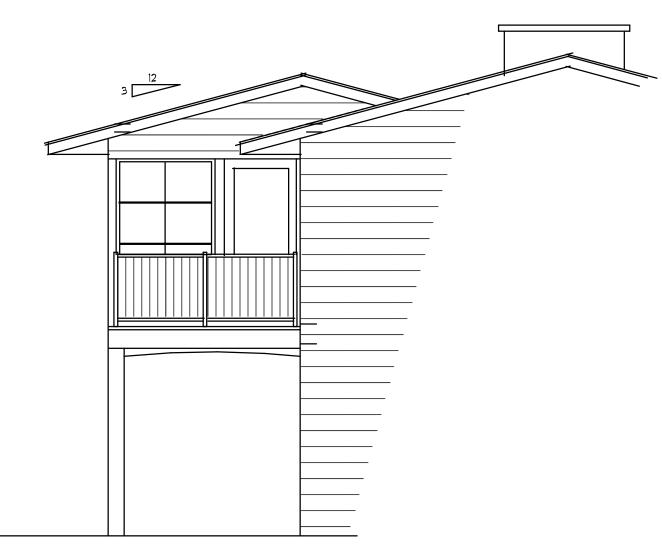

- a. Approval of City Council Minutes from the July 19, 2022, Regular City Council Meeting.
- b. Approval of Accounts Payable (Batch # 1; Checks Numbered 21312 and Batch # 2; Checks Numbered 21313-21342).
- c. Approve Adding One (1) Additional Election Judge for the General Election.
- 5. Set Agenda Anyone Not on the Agenda can be Placed Under Open/Misc.
- 6. Reports of Boards and Committees by Council and Staff.
- 7. Patti Good (Applicant/Owner) requests that the City consider the following actions for the property located at 4986 South Lake Shore Drive, Independence, MN (PID No. 24-118-24-11-0001):
  - a. **RESOLUTION 22-0802-01:** considering a variance allowing a reduced setback from the OHWL permitting the construction of a screened deck to be constructed in place of the existing legal non-conforming deck on the subject property.
- 8. Open/Misc.
- 9. Adjourn.