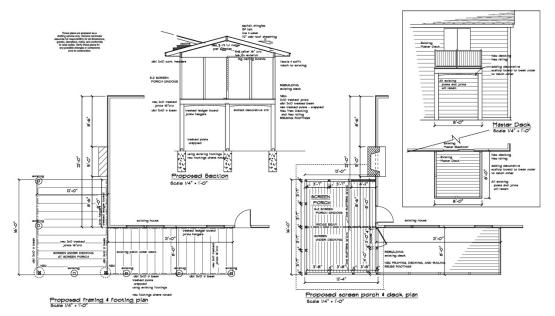

- a. Approval of City Council Minutes from the July 19, 2022, Regular City Council Meeting.
- b. Approval of Accounts Payable (Batch # 1; Checks Numbered 21312 and Batch # 2; Checks Numbered 21313-21342).
- c. Approve Adding One (1) Additional Election Judge for the General Election.
- 5. Set Agenda Anyone Not on the Agenda can be Placed Under Open/Misc.
- 6. Reports of Boards and Committees by Council and Staff.
- 7. Patti Good (Applicant/Owner) requests that the City consider the following actions for the property located at 4986 South Lake Shore Drive, Independence, MN (PID No. 24-118-24-11-0001):
  - a. **RESOLUTION 22-0802-01:** considering a variance allowing a reduced setback from the OHWL permitting the construction of a screened deck to be constructed in place of the existing legal non-conforming deck on the subject property.
- 8. Open/Misc.
- 9. Adjourn.