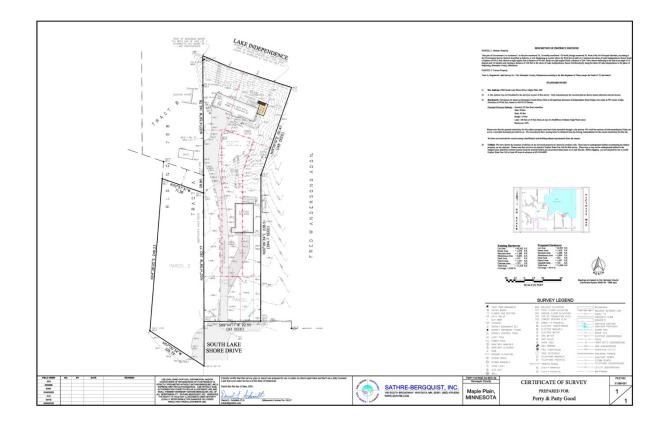

- a. Approval of City Council Minutes from the July 19, 2022, Regular City Council Meeting.
- b. Approval of Accounts Payable (Batch # 1; Checks Numbered 21312 and Batch # 2; Checks Numbered 21313-21342).
- c. Approve Adding One (1) Additional Election Judge for the General Election.
- 5. Set Agenda Anyone Not on the Agenda can be Placed Under Open/Misc.
- 6. Reports of Boards and Committees by Council and Staff.
- 7. Patti Good (Applicant/Owner) requests that the City consider the following actions for the property located at 4986 South Lake Shore Drive, Independence, MN (PID No. 24-118-24-11-0001):
  - a. **RESOLUTION 22-0802-01:** considering a variance allowing a reduced setback from the OHWL permitting the construction of a screened deck to be constructed in place of the existing legal non-conforming deck on the subject property.
- 8. Open/Misc.
- 9. Adjourn.