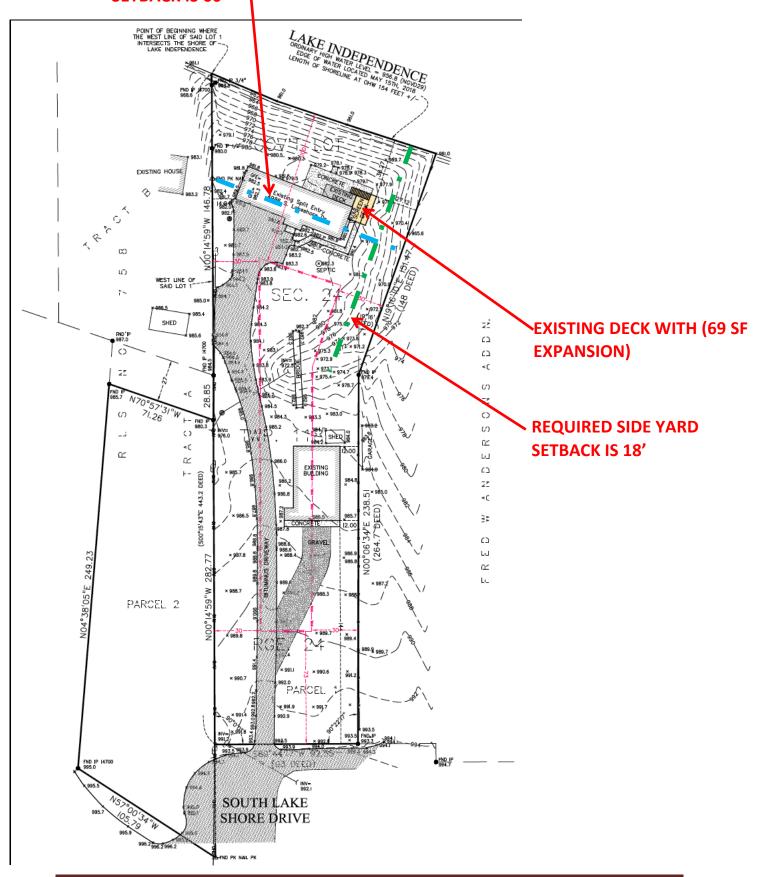

- a. Approval of City Council Minutes from the July 19, 2022, Regular City Council Meeting.
- b. Approval of Accounts Payable (Batch # 1; Checks Numbered 21312 and Batch # 2; Checks Numbered 21313-21342).
- c. Approve Adding One (1) Additional Election Judge for the General Election.
- 5. Set Agenda Anyone Not on the Agenda can be Placed Under Open/Misc.
- 6. Reports of Boards and Committees by Council and Staff.
- 7. Patti Good (Applicant/Owner) requests that the City consider the following actions for the property located at 4986 South Lake Shore Drive, Independence, MN (PID No. 24-118-24-11-0001):
  - a. **RESOLUTION 22-0802-01:** considering a variance allowing a reduced setback from the OHWL permitting the construction of a screened deck to be constructed in place of the existing legal non-conforming deck on the subject property.
- 8. Open/Misc.
- 9. Adjourn.