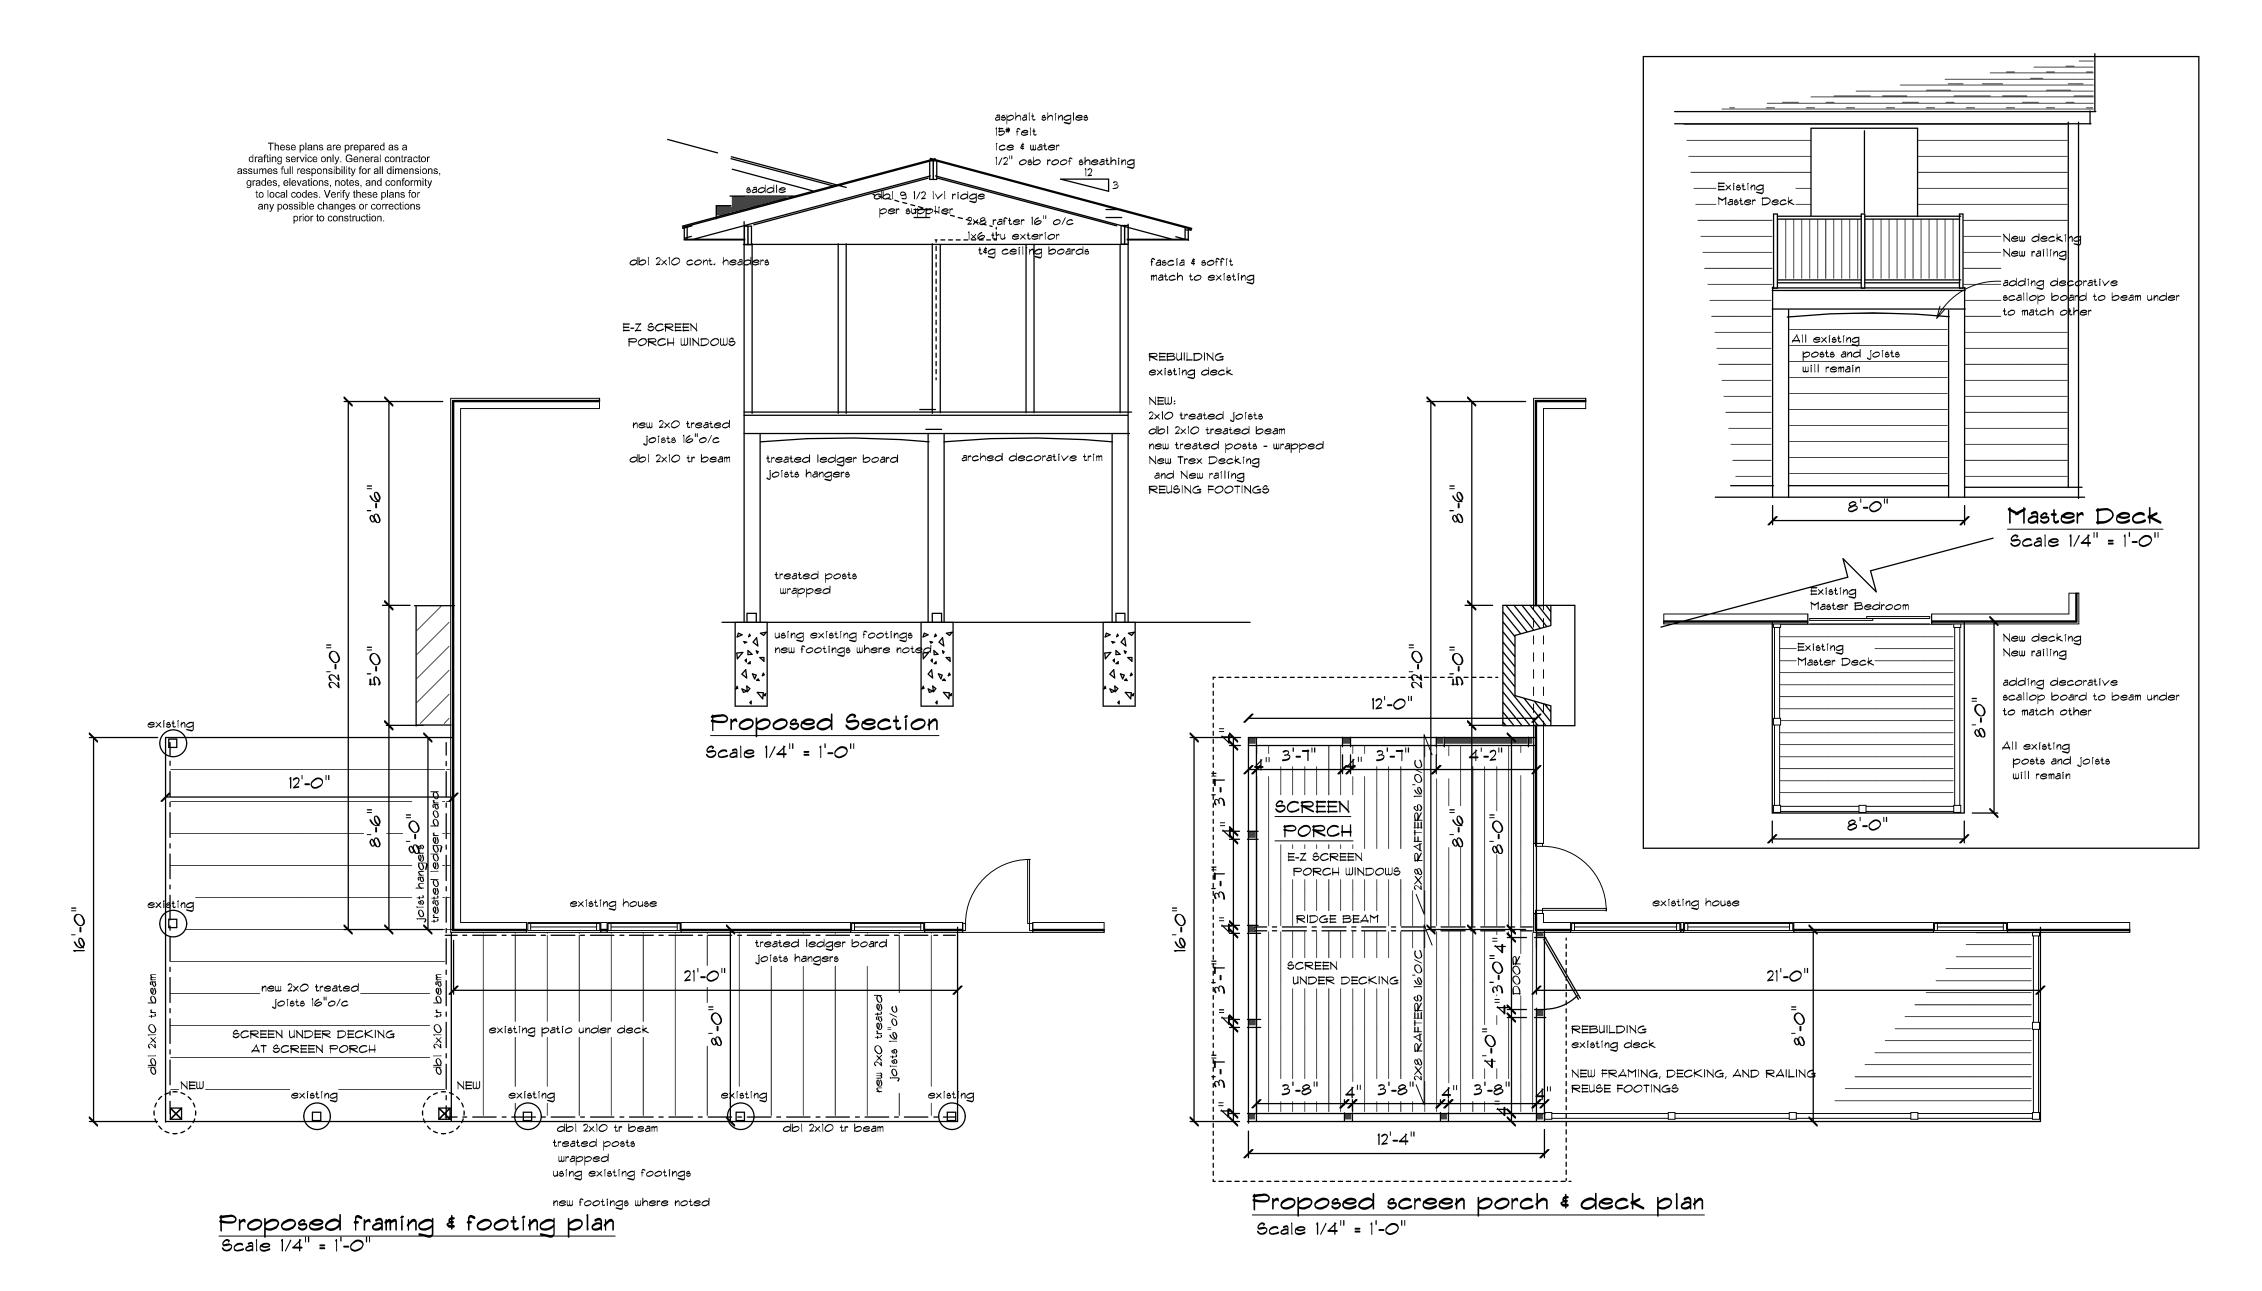

- a. Approval of City Council Minutes from the July 19, 2022, Regular City Council Meeting.
- b. Approval of Accounts Payable (Batch # 1; Checks Numbered 21312 and Batch # 2; Checks Numbered 21313-21342).
- c. Approve Adding One (1) Additional Election Judge for the General Election.
- 5. Set Agenda Anyone Not on the Agenda can be Placed Under Open/Misc.
- 6. Reports of Boards and Committees by Council and Staff.
- 7. Patti Good (Applicant/Owner) requests that the City consider the following actions for the property located at 4986 South Lake Shore Drive, Independence, MN (PID No. 24-118-24-11-0001):
  - a. **RESOLUTION 22-0802-01:** considering a variance allowing a reduced setback from the OHWL permitting the construction of a screened deck to be constructed in place of the existing legal non-conforming deck on the subject property.
- 8. Open/Misc.
- 9. Adjourn.