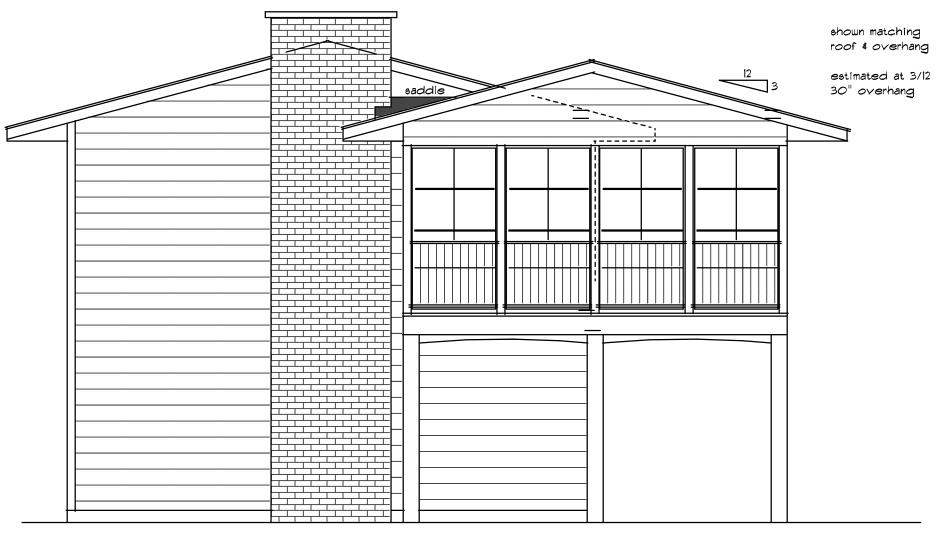

- a. Approval of City Council Minutes from the July 19, 2022, Regular City Council Meeting.
- b. Approval of Accounts Payable (Batch # 1; Checks Numbered 21312 and Batch # 2; Checks Numbered 21313-21342).
- c. Approve Adding One (1) Additional Election Judge for the General Election.
- 5. Set Agenda Anyone Not on the Agenda can be Placed Under Open/Misc.
- 6. Reports of Boards and Committees by Council and Staff.
- 7. Patti Good (Applicant/Owner) requests that the City consider the following actions for the property located at 4986 South Lake Shore Drive, Independence, MN (PID No. 24-118-24-11-0001):
  - a. **RESOLUTION 22-0802-01:** considering a variance allowing a reduced setback from the OHWL permitting the construction of a screened deck to be constructed in place of the existing legal non-conforming deck on the subject property.
- 8. Open/Misc.
- 9. Adjourn.