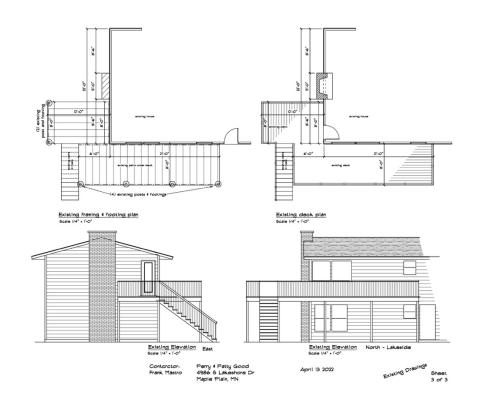

- a. Approval of City Council Minutes from the July 19, 2022, Regular City Council Meeting.
- b. Approval of Accounts Payable (Batch # 1; Checks Numbered 21312 and Batch # 2; Checks Numbered 21313-21342).
- c. Approve Adding One (1) Additional Election Judge for the General Election.
- 5. Set Agenda Anyone Not on the Agenda can be Placed Under Open/Misc.
- 6. Reports of Boards and Committees by Council and Staff.
- 7. Patti Good (Applicant/Owner) requests that the City consider the following actions for the property located at 4986 South Lake Shore Drive, Independence, MN (PID No. 24-118-24-11-0001):
  - a. **RESOLUTION 22-0802-01:** considering a variance allowing a reduced setback from the OHWL permitting the construction of a screened deck to be constructed in place of the existing legal non-conforming deck on the subject property.
- 8. Open/Misc.
- 9. Adjourn.