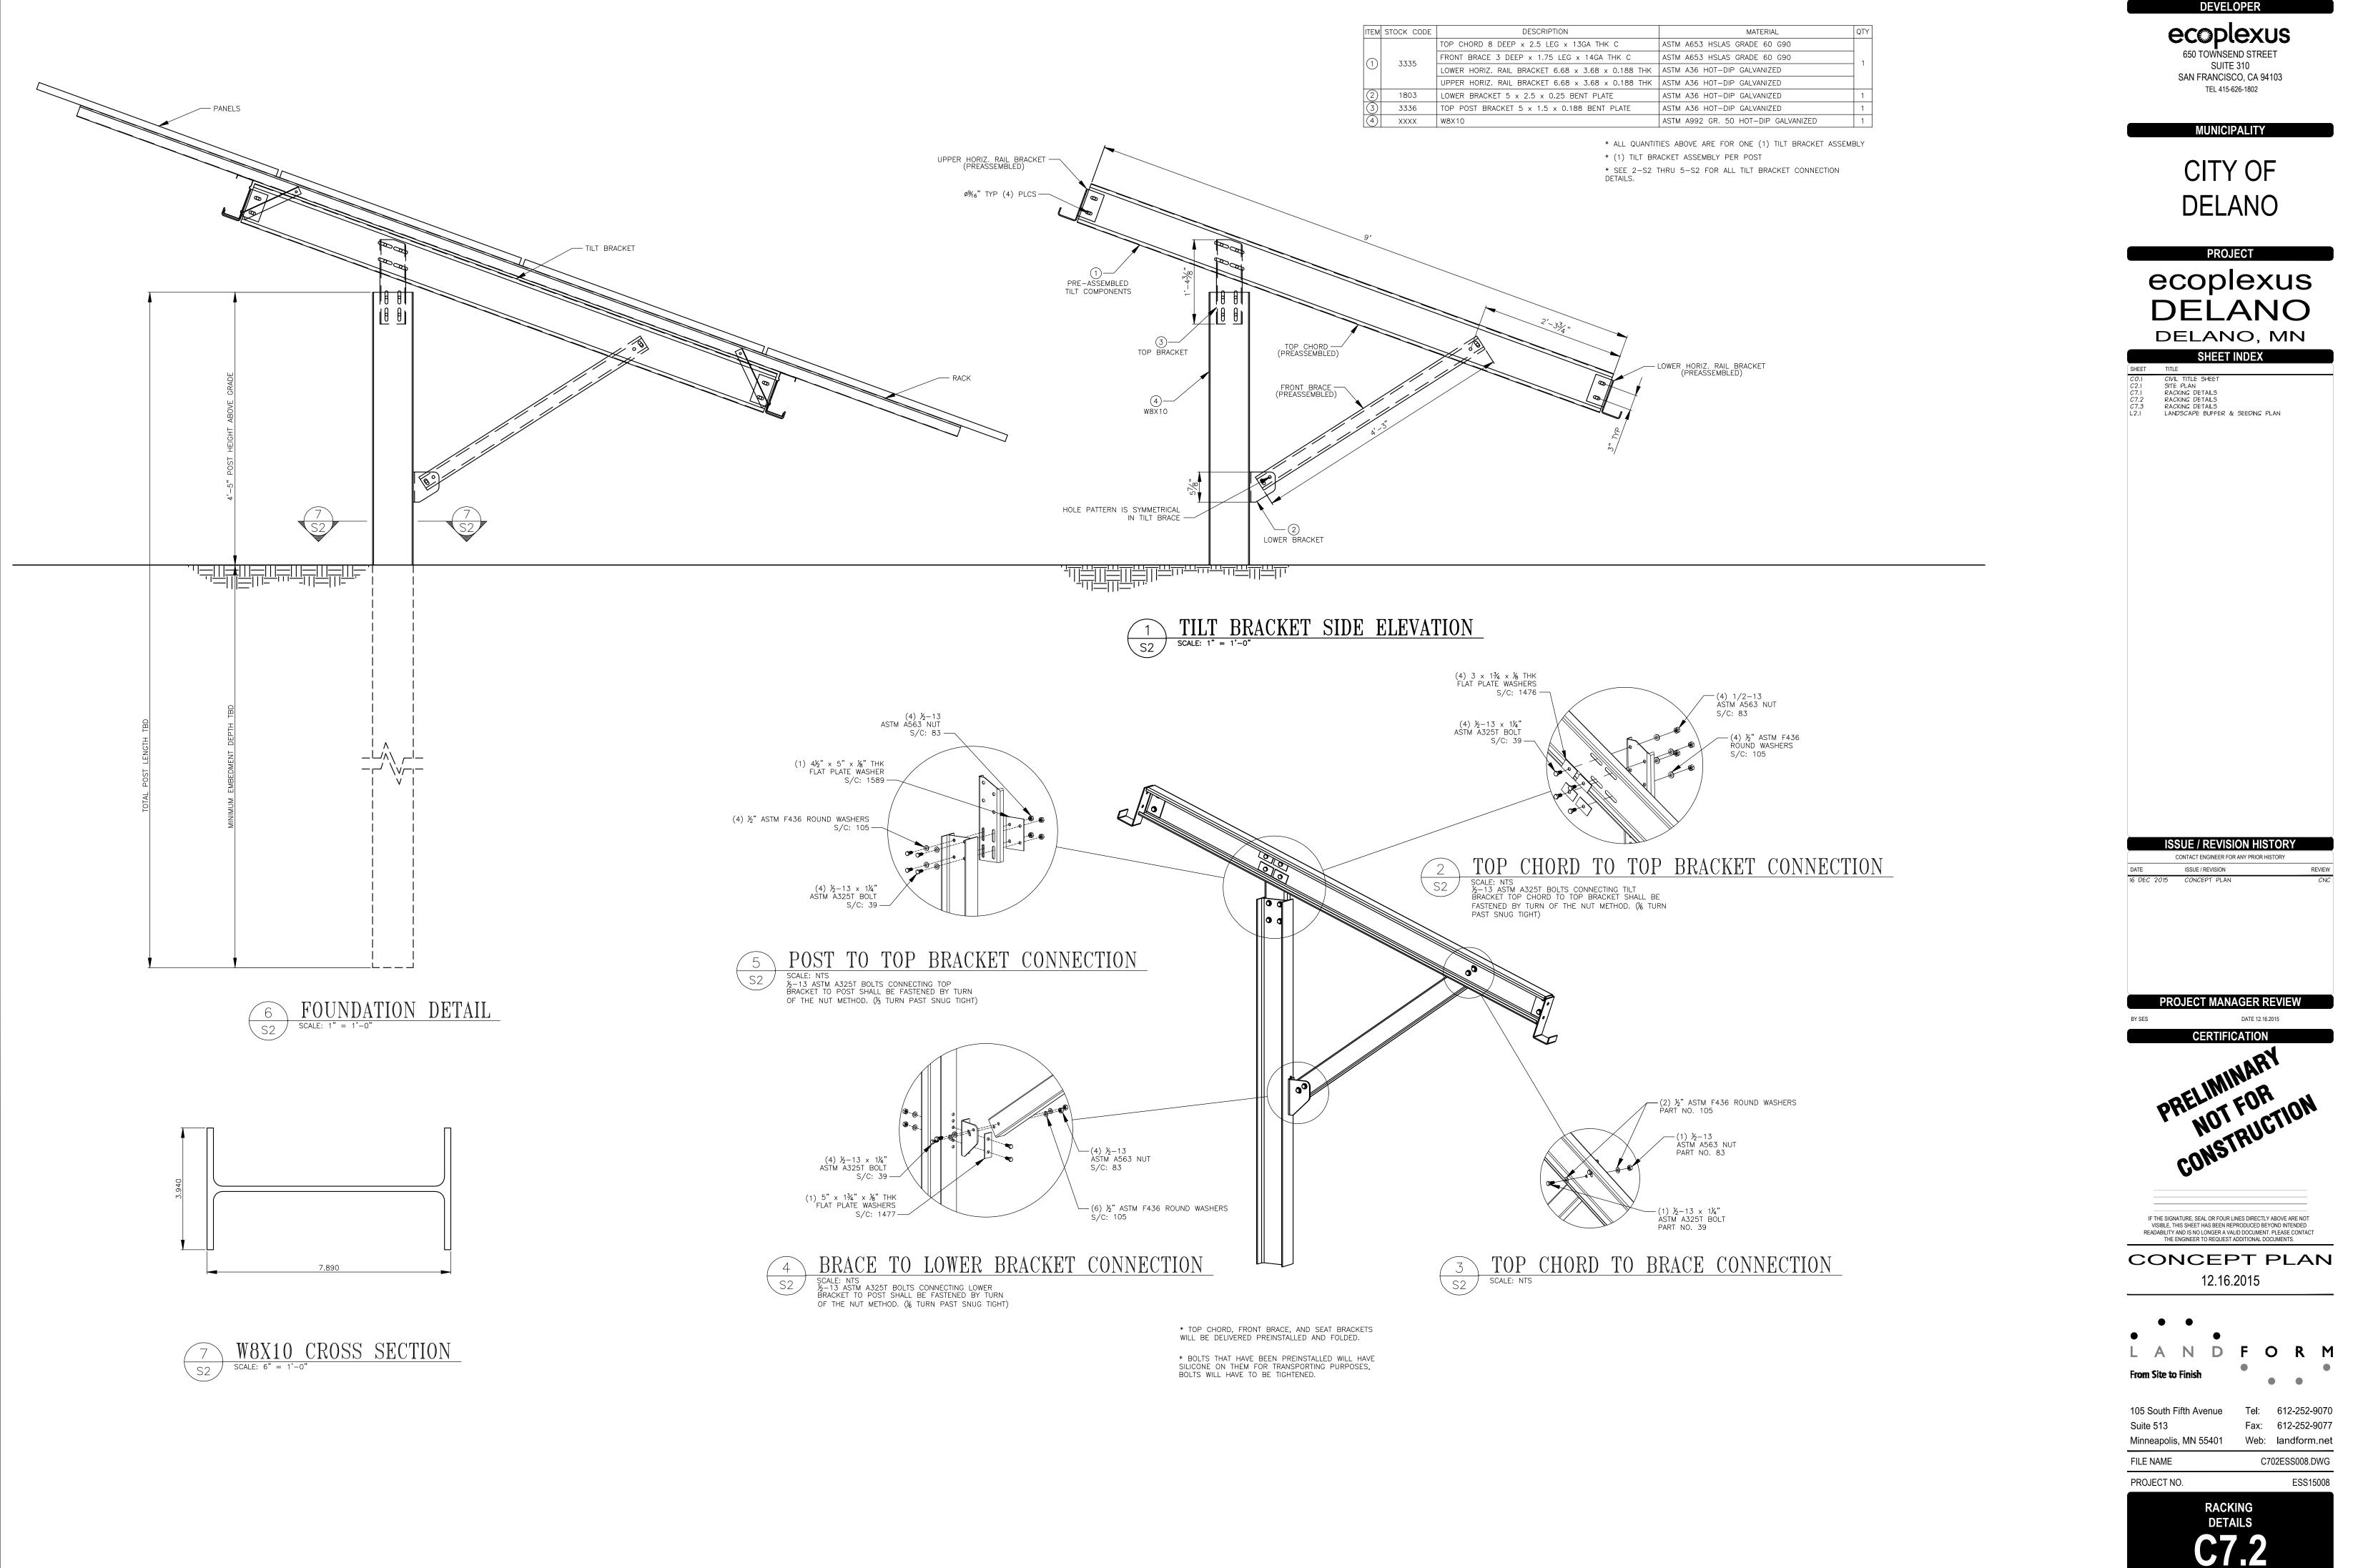

|       |  |  |  |  |  |  |  |
|                                        |                                   |       |  |  |  |  |  |  |  |
|                                        |                                   |       |  |  |  |  |  |  |  |
|                                        |                                   |       |  |  |  |  |  |  |  |
|                                        |                                   |       |  |  |  |  |  |  |  |
|                                        |                                   |       |  |  |  |  |  |  |  |





Landform®and Site to Finish® are registered service marks of Landform Professional Services, LLC.



Landform®and Site to Finish®are registered service marks of Landform Professional Services, LLC.

DETAILS

**C7.1** 



Landform®and Site to Finish®are registered service marks of Landform Professional Services, LLC.











Landform®and Site to Finish®are registered service marks of Landform Professional Services, LLC.



# LANDSCAPE CONTRACTOR SHALL VISIT THE SITE PRIOR TO SUBMITTING A BID TO BECOME FAMILIAR WITH SITE CONDITIONS. THE LANDSCAPE CONTRACTOR SHALL HAVE

LANDSCAPE NOTES

- ALL UNDERGROUND UTILITIES LOCATED 72 HOURS PRIOR TO ANY DIGGING. THE LANDSCAPE CONTRACTOR SHALL COORDINATE INSTALLATION WITH GENERAL CONTRACTOR AND/OR ANY OTHER CONTRACTORS PERFORMING RELATED WORK.
- 2. ALL PLANT MATERIALS SHALL CONFORM WITH THE MOST CURRENT ADDITION OF THE AMERICAN ASSOCIATION OF NURSERYMEN STANDARDS AND SHALL BE OF HARDY STOCK, FREE FROM INFESTATION, DISEASE, DAMAGE AND DISFIGURATION. IF THERE IS A DI