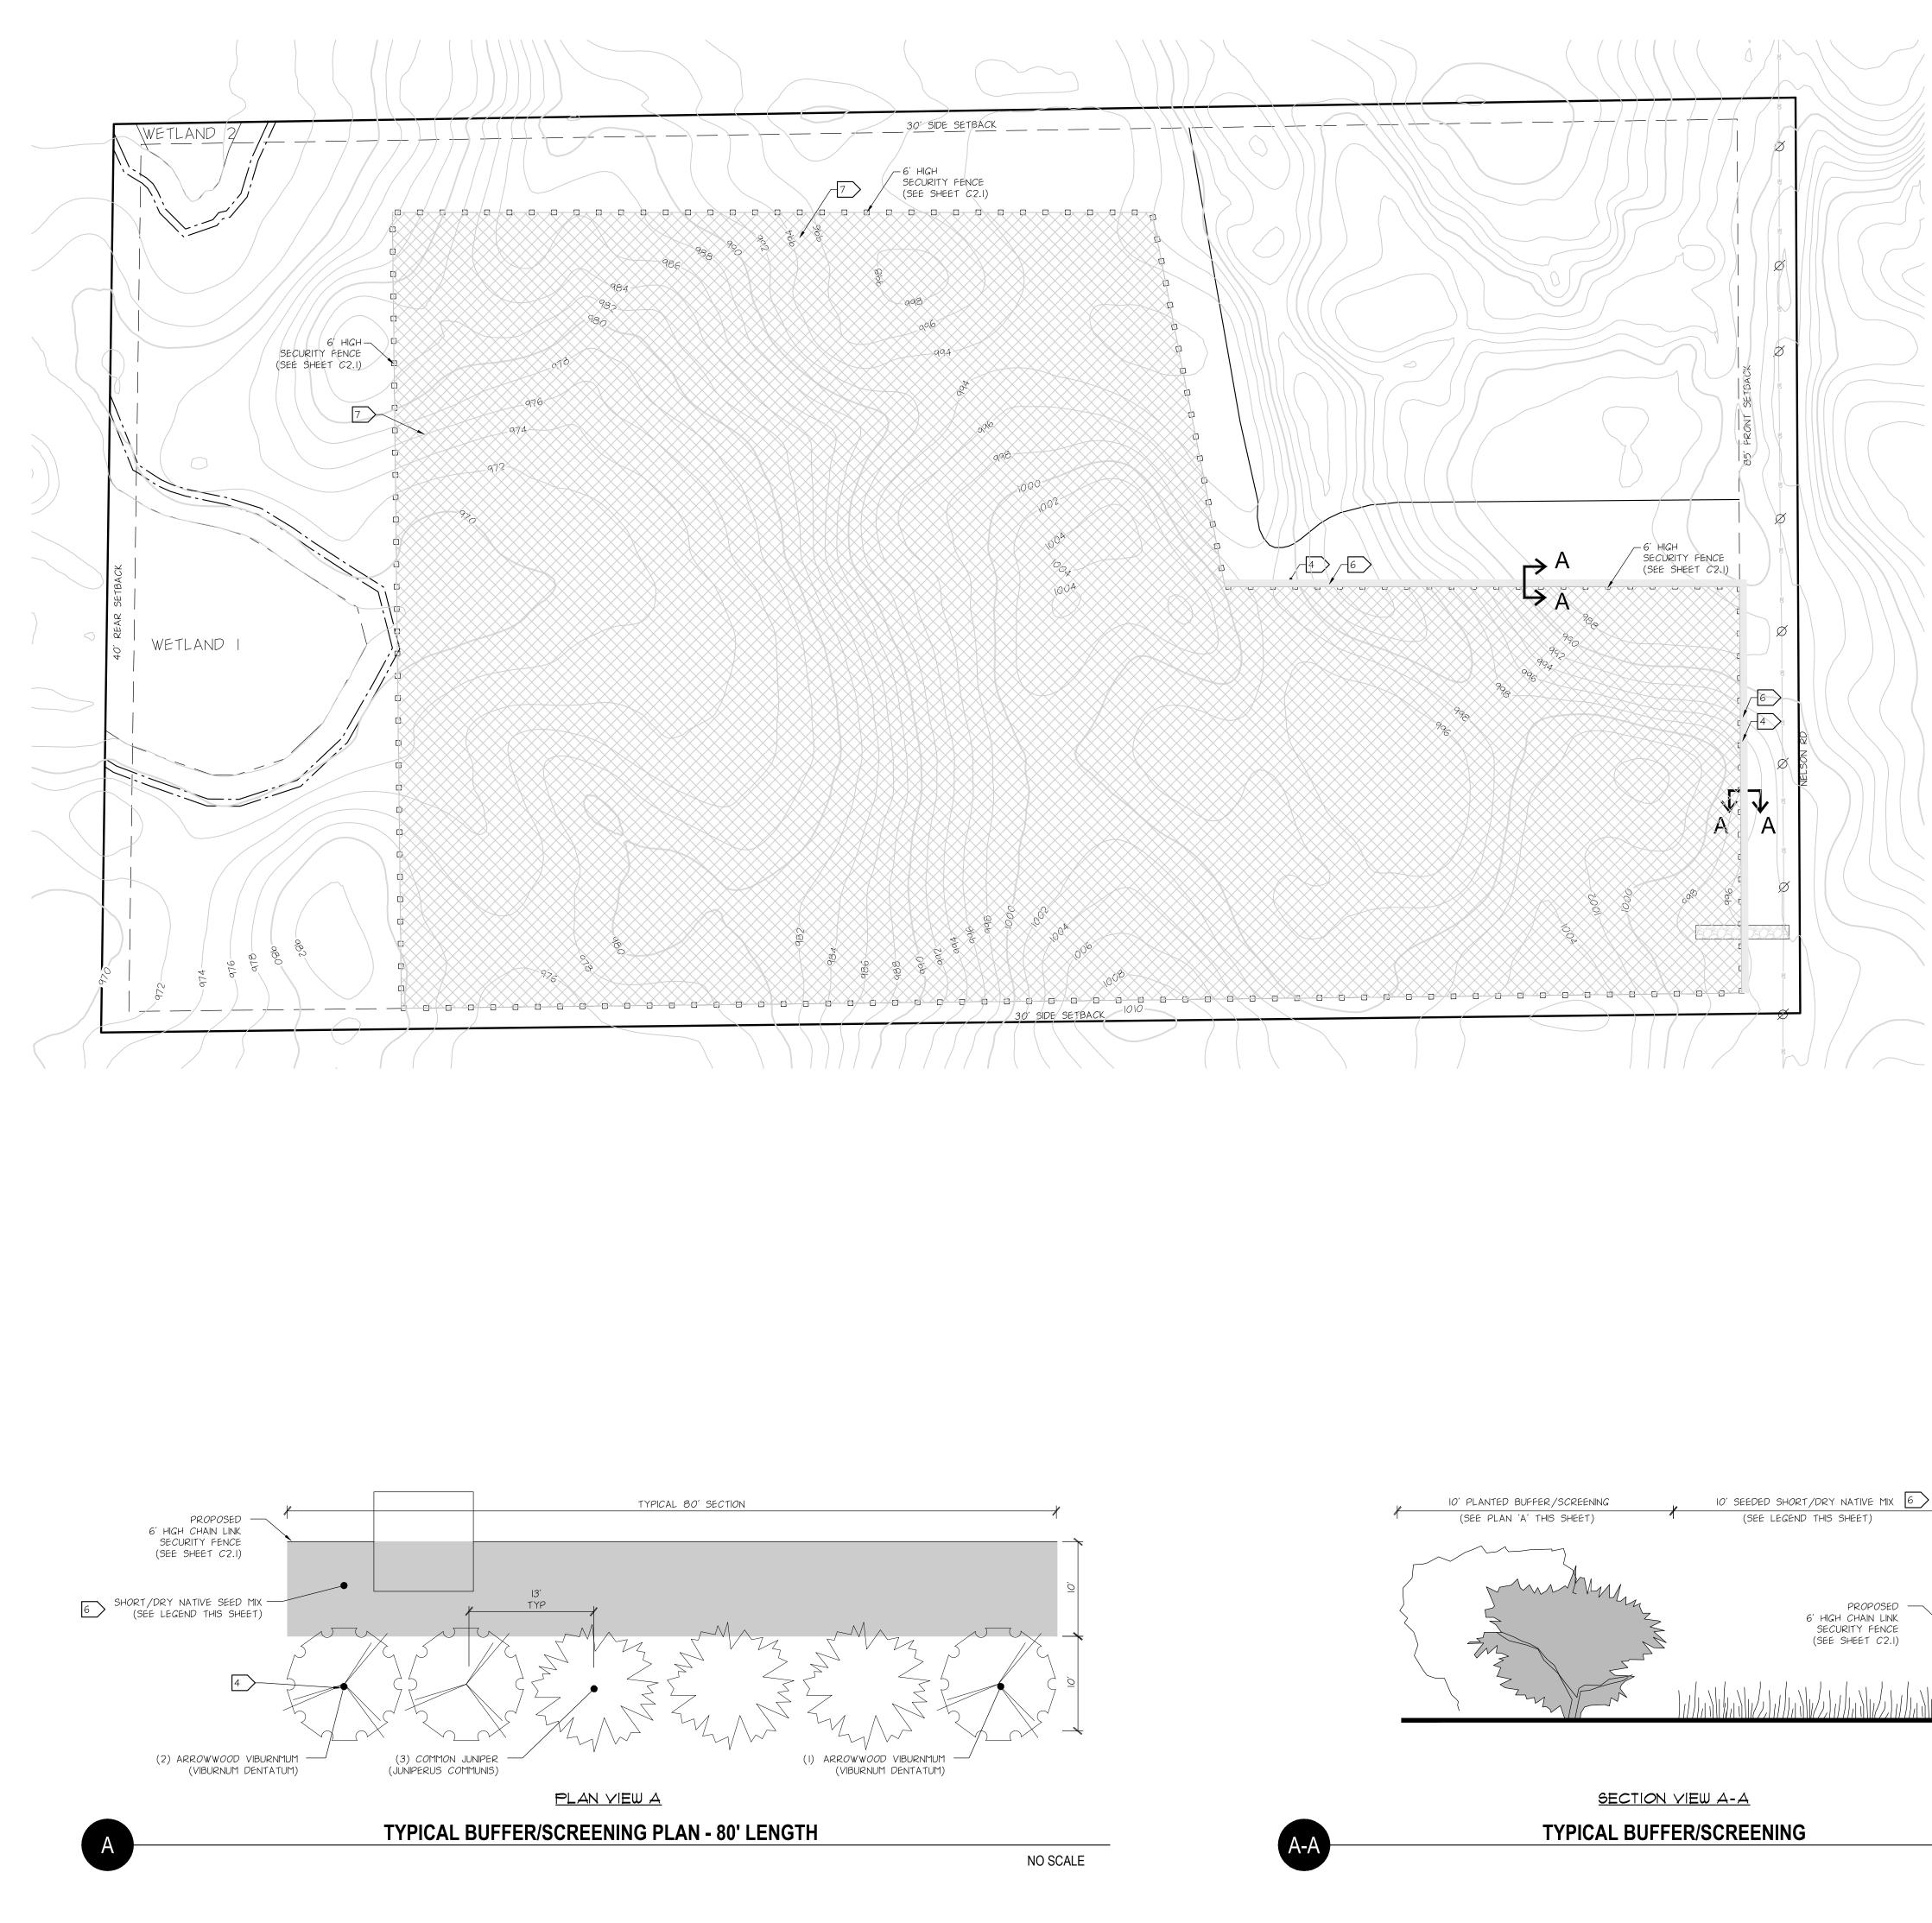

# LANDSCAPE CONTRACTOR SHALL VISIT THE SITE PRIOR TO SUBMITTING A BID TO BECOME FAMILIAR WITH SITE CONDITIONS. THE LANDSCAPE CONTRACTOR SHALL HAVE

LANDSCAPE NOTES

- ALL UNDERGROUND UTILITIES LOCATED 72 HOURS PRIOR TO ANY DIGGING. THE LANDSCAPE CONTRACTOR SHALL COORDINATE INSTALLATION WITH GENERAL CONTRACTOR AND/OR ANY OTHER CONTRACTORS PERFORMING RELATED WORK.
- 2. ALL PLANT MATERIALS SHALL CONFORM WITH THE MOST CURRENT ADDITION OF THE AMERICAN ASSOCIATION OF NURSERYMEN STANDARDS AND SHALL BE OF HARDY STOCK, FREE FROM INFESTATION, DISEASE, DAMAGE AND DISFIGURATION. IF THERE IS A DISCREPANCY BETWEEN THE NUMBER OF PLANTS ON THE LIST AND THE NUMBER SHOWN ON THE PLAN, THE PLAN SHALL GOVERN.
- 3. PLANTS SHALL BE PLACED ACCORDING TO LAYOUT WITH PROPER NOMINAL SPACING. 4. QUANTITIES FOR THE BUFFER/SCREENING AREAS SHALL BE DETERMINED BY MEASURING THE TOTAL LINEAR FEET OF SECURITY FENCING AND DIVIDING IT BY 80' (TYPICAL BUFFER/SCREENING SECTION). EACH 80' SECTION SHALL HAVE THE QUANTITIES AND
- SPECIES IDENTIFIED IN THE TYPICAL BUFFER/SCREENING SECTION. 5. SEED, SOD, MULCH AND FERTILIZER SHALL MEET THE FOLLOWING SPECIFICATIONS, AS MODIFIED.
  - ITEM SPECIFICATION NUMBER SEED MND0T 3876 MN SEED MIX 25-131, PRAIRIE RESTORATIONS SHORT/DRY MIX. MULCH (MNDOT TYPE I @ 2 TON/AC, DISC ANCHORED)MNDOT 3882 FERTILIZÈR MND0T 3881 MNDOT 2575 GENERAL PLACEMENT

# SEEDING LEGEND

PRAIRIE DROPSEED

6

SHORT/DRY NATIVE GRASS MIX (PER PRAIRIE RESTORATIONS OR EQUAL. SEEDED AT RATE OF 17 LBS/ACRE) <u>SEED MIX SPECIES:</u> LITTLE BLUESTEM SIDEOATS GRAMMA BLUE GRAMMA POVERTY OAT GRASS JUNE GRASS SAND DROPSEED

7

LOW MAINTENANCE TURF, MN SEED MIX 25–131 (SEEDED AT RATE OF 220.0 LBS/ACRE)

<u>SEED MIX SPECIES:</u> RED FESCUE CHEWING'S FESCUE LOW MAINTENANCE KENTUCKY BLUEGRASS HARD FESCUE SHEEP FESCUE PERENNIAL RYEGRASS