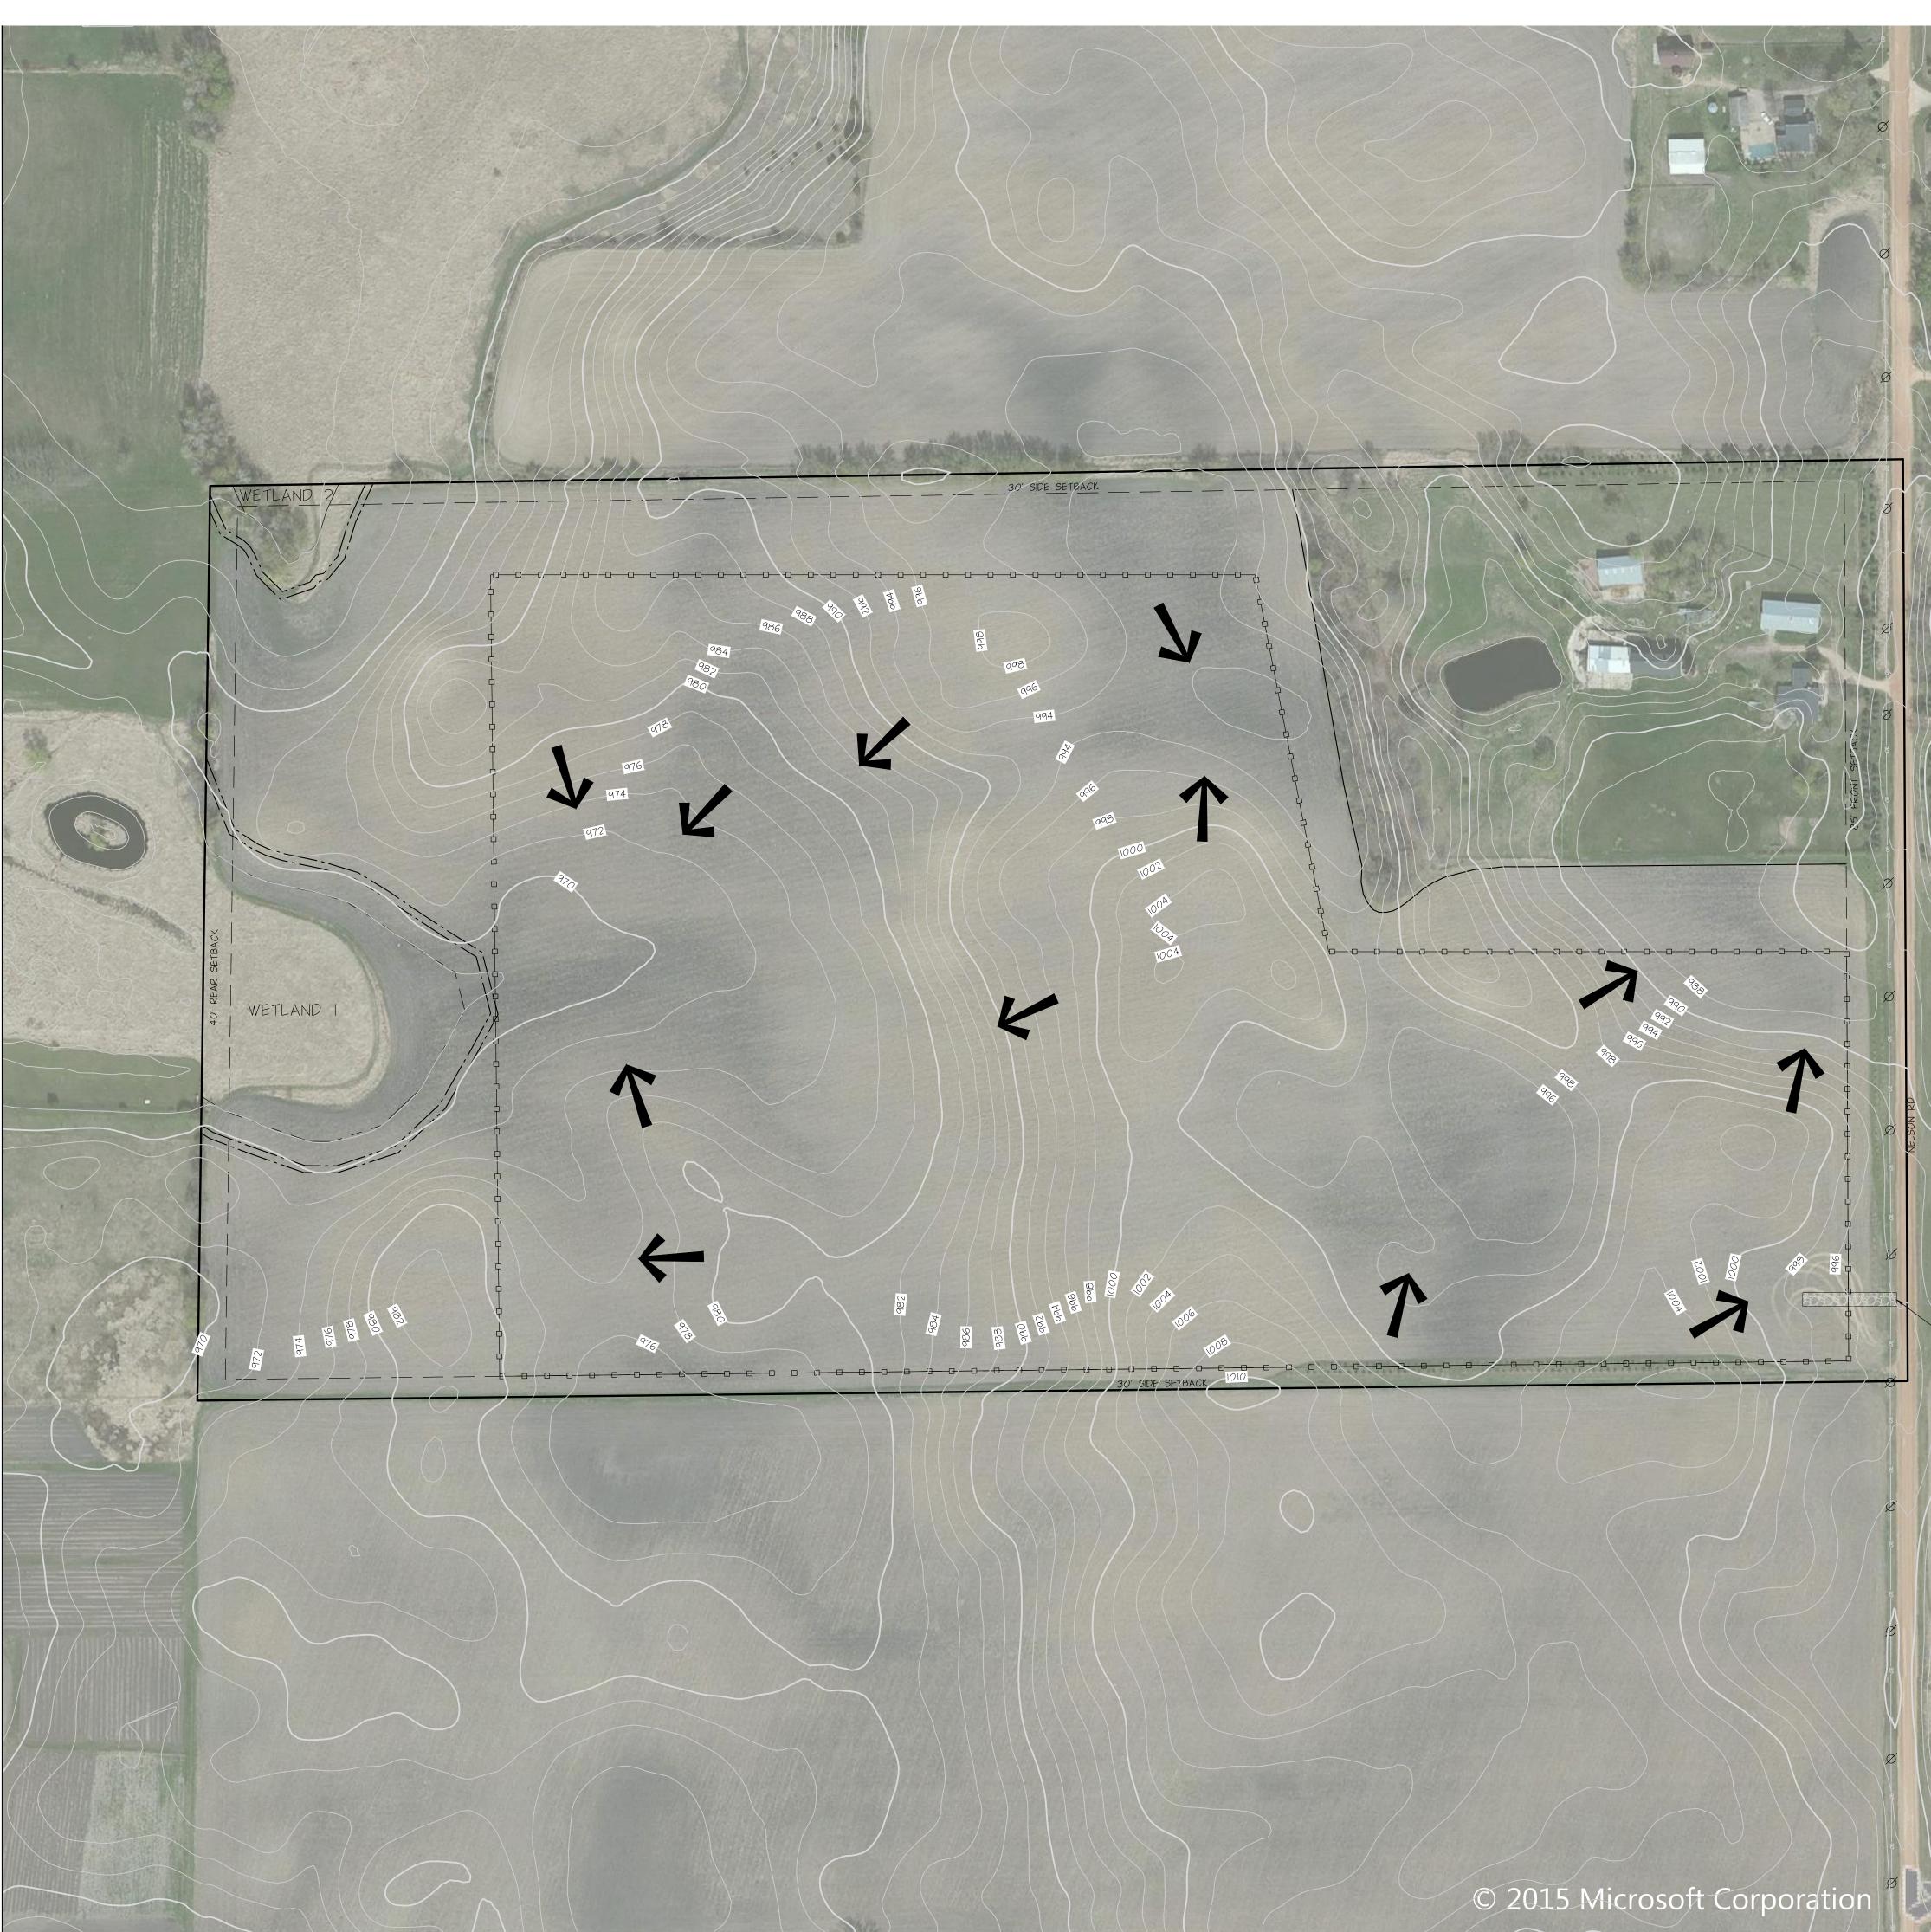

EENING PLAN | Х     |  |  |  |  |  |  |  |
|                                        |                                   | Х     |  |  |  |  |  |  |  |
|                                        |                                   |       |  |  |  |  |  |  |  |
|                                        |                                   |       |  |  |  |  |  |  |  |
|                                        |                                   |       |  |  |  |  |  |  |  |
|                                        |                                   |       |  |  |  |  |  |  |  |
|                                        |                                   |       |  |  |  |  |  |  |  |
|                                        |                                   |       |  |  |  |  |  |  |  |





Landform®and Site to Finish® are registered service marks of Landform Professional Services, LLC.



Landform®and Site to Finish®are registered service marks of Landform Professional Services, LLC.

DETAILS

**C7.1** 



Landform®and Site to Finish®are registered service marks of Landform Professional Services, LLC.











Landform®and Site to Finish®are registered service marks of Landform Professional Services, LLC.



# LANDSCAPE CONTRACTOR SHALL VISIT THE SITE PRIOR TO SUBMITTING A BID TO BECOME FAMILIAR WITH SITE CONDITIONS. THE LANDSCAPE CONTRACTOR SHALL HAVE

LANDSCAPE NOTES

- ALL UNDERGROUND UTILITIES LOCATED 72 HOURS PRIOR TO ANY DIGGING. THE LANDSCAPE CONTRACTOR SHALL COORDINATE INSTALLATION WITH GENERAL CONTRACTOR AND/OR ANY OTHER CONTRACTORS PERFORMING RELATED WORK.
-