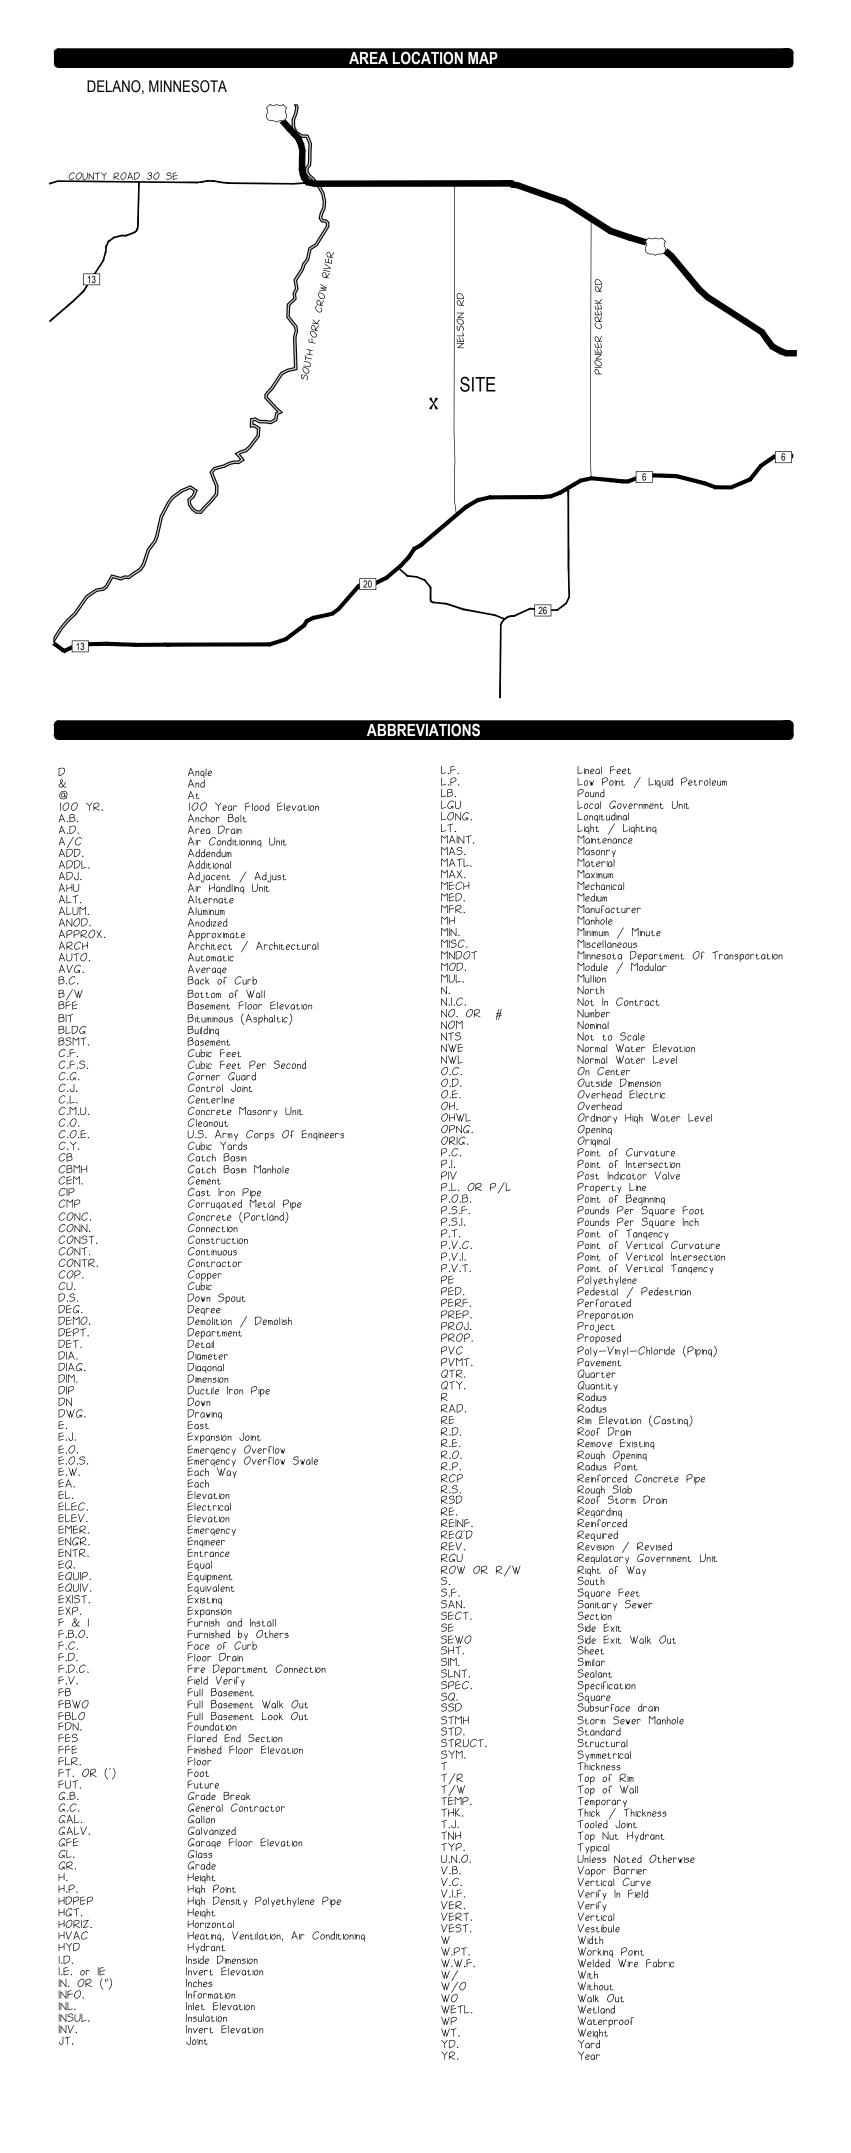

120 123 × 234.5 . ≜.⊲ \_\_\_\_ =|2"STS=>>== -8"SAN->-------- OE -----\_\_\_\_ U1 \_\_\_\_ —— UE —— — G — [ —x———x— HÉIGHT, TYPE \_\_\_\_\_ Ť wsø O

 $\odot$ 

<u>ښ</u> LT

 $\frown \frown \frown \frown \frown$ 

 $\bigcirc$ 

 $\otimes$ 

(M)

(P)

- P<sub>B-X</sub>

EXISTING

# eceptexus DELANO DELANO, MN

# SYMBOL

DESCRIPTION MAJOR CONTOUR MINOR CONTOUR SPOT ELEVATION BUILDING CANOPY / OVERHANG CONCRETE BITUMINOUS LANDSCAPING GRAVEL PAVING BLOCK PAVING BLOCK STORM SEWER LINE SANITARY SEWER LINE WATER MAIN OVERHEAD ELECTRIC UNDERGROUND TELEPHONE UNDERGROUND ELECTRIC GAS LINE

CONCRETE CURB

## FENCING

# RETAINING WALL

SITE CONTACTS IRON MONUMENT FOUND SURVEY DISK (BENCHMARK) POWERPOLE GUY WIRE GUARD POST GAS METER TRANSFORMER WATER SHUT-OFF VALVE TRAFFIC SIGN FLAG POLE LIGHT POLE

TR