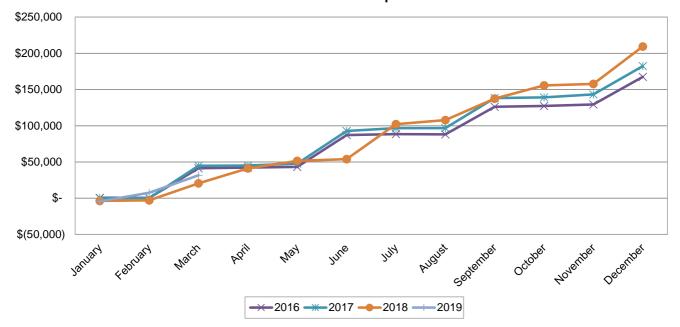

#### City of Independence, Minnesota Statement of Revenue and Expenses Sewer Fund (Unaudited) For Three Months Ended March 31, 2019

| Revenues                               | Annual<br>Budget<br>12/31/2019 | Actual<br>Thru<br>3/31/2018 | Actual<br>Thru<br>3/31/2019 | Variance -<br>Favorable<br>(Unfavorable) | Percent<br>Received or<br>Expended<br>Based on<br>Actual Thru<br>3/31/2019 |
|----------------------------------------|--------------------------------|-----------------------------|-----------------------------|------------------------------------------|----------------------------------------------------------------------------|
|                                        | \$ 225,000                     | \$ 20,595                   | \$ 31,919                   | \$ 11,324 (1)                            | 154.98 %                                                                   |
| Charges for services                   | 5 225,000<br>15,957            | φ 20,595                    | φ 31,919                    | φ 11,324 (1)                             | N/A                                                                        |
| Property taxes                         | 15,957                         | 3.953                       | -                           | (2.052)                                  | N/A                                                                        |
| Special assessments<br>Connection fees | - 13,200                       | 3,953                       | -                           | (3,953)                                  | -<br>N/A                                                                   |
| Interest income                        | 13,200                         | 64                          | -<br>41                     | (23)                                     | 64.06                                                                      |
| Total Revenues                         | 254,157                        | 24,612                      | 31,960                      | 7,348                                    | 129.86                                                                     |
| Total Revenues                         | 204,107                        | 24,012                      | 31,900                      | 7,340                                    | 129.00                                                                     |
| Expenses                               |                                |                             |                             |                                          |                                                                            |
| Personal services                      | 110,913                        | 16,151                      | 25,541                      | (9,390)                                  | 158.14                                                                     |
| Supplies                               | 1,855                          | 670                         | 150                         | 520                                      | N/A                                                                        |
| Repairs and maintenance                | 21,860                         | 5,821                       | 6,613                       | (792)                                    | 113.61                                                                     |
| Other services and charges             | 49,680                         | 12,288                      | 10,629                      | 1,659                                    | 86.50                                                                      |
| Insurance                              | 3,574                          | 632                         | 2,640                       | (2,008)                                  | 417.72                                                                     |
| Capital outlay                         | 58,470                         | -                           | -                           | -                                        | N/A                                                                        |
| Debt service                           | 80,000                         | 80,000                      | 80,000                      | -                                        | N/A                                                                        |
| Utilities                              | 22,000                         | 2,385                       | 2,419                       | (34)                                     | 101.43                                                                     |
| Depreciation                           | 135,064                        | 32,783                      | 33,766                      | (983)                                    | 103.00                                                                     |
| Interest expense                       | 15,674                         | 9,705                       | 8,496                       | 1,209                                    | 87.54                                                                      |
| Total Expenses                         | 499,090                        | 160,435                     | 170,254                     | (9,819)                                  | 106.12                                                                     |
| Transform                              |                                |                             |                             |                                          | N1/A                                                                       |
| Transfers in                           | -                              | -                           | -                           | -                                        | N/A                                                                        |
| Transfers out                          |                                |                             |                             | -                                        | N/A                                                                        |
| Excess Revenues                        | (0.4.4.000)                    | (405.000)                   | (400.004)                   | (0.474)                                  | 404.00                                                                     |
| (Expenses)                             | (244,933)                      | (135,823)                   | (138,294)                   | (2,471)                                  | 101.82                                                                     |
| Convert to Cash                        |                                |                             |                             |                                          |                                                                            |
| Depreciation                           | 135,064                        | 32,783                      | 33,766                      | 983                                      | 103.00                                                                     |
| Bond principal                         | -                              | -                           | -                           | -                                        | -                                                                          |
| Net Estimated Cash Effect              | \$ (109,869)                   | \$ (103,040)                | \$ (104,528)                | \$ (1,488)                               | 101.44 %                                                                   |

Item Explanation of items percentage received/expended less than 80% or greater than 120% and \$ variance greater than \$10,000.

(1) Increase in Sewer Sales due to an annual