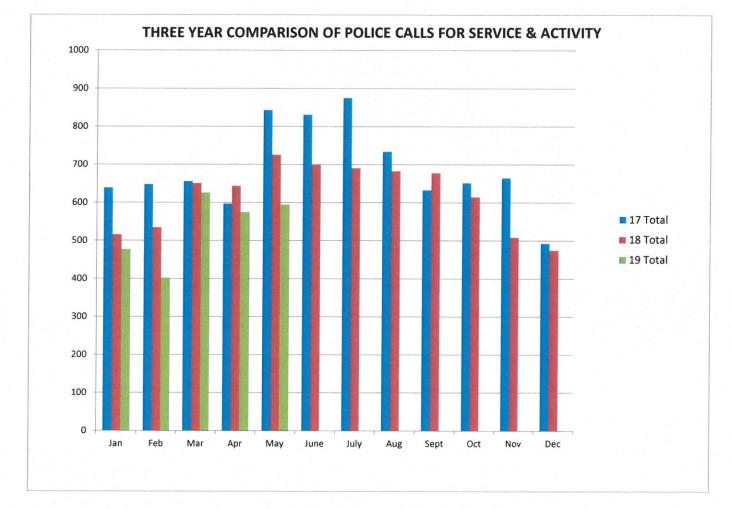

- a. Approval of City Council Minutes from the June 4, 2019 Regular City Council Meeting.
- b. Approval of Accounts Payable; Checks Numbered 18913-18943 (Checks Numbered 18944-18946 are voided).
- c. Renewal of Tobacco License for Windsong Golf Club.
- d. Review 1<sup>st</sup> Quarter Financial Report.
- e. Authorization to add a new signatory to the City's Accounts.
- 5. Set Agenda Anyone Not on the Agenda can be Placed Under Open/Misc.
- 6. Reports of Boards and Committees by Council and Staff.
- 7. Director Gary Kroells, West Hennepin Public Safety:
  - a. Activity Reports for the Months of April and May 2019.
- 8. Annual Opportunity for Public to Comment on MS4 Permit.
- 9. Appointment of New Member to the Planning Commission.