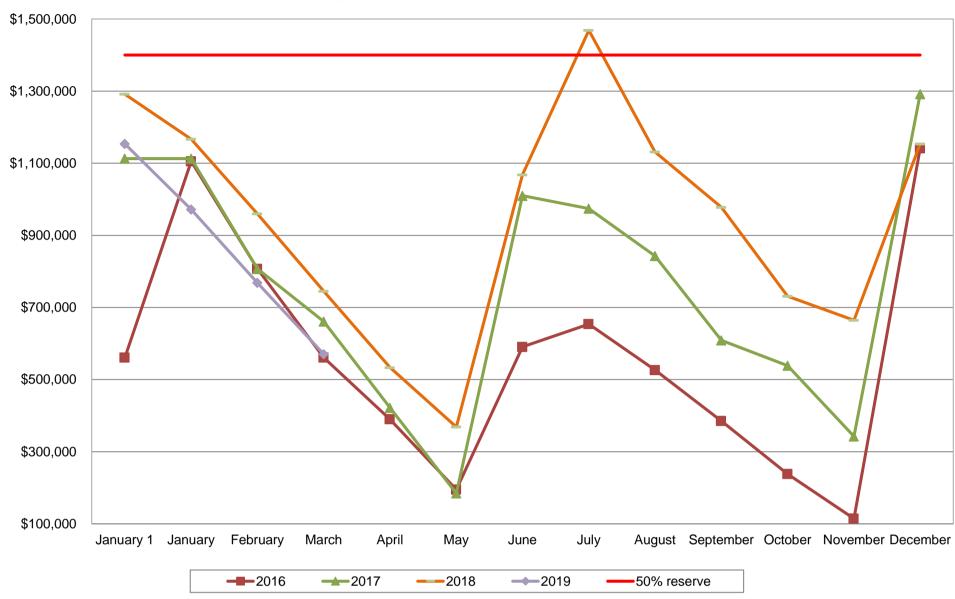

Knopik presented the audit results. He noted expenses tipped up a bit due to the PERA pension increases that come up each year. The general fund revenues reflect property tax increases and decreases in license and permits this year. Expenditures were up related to escrow clean-ups but Knopik noted this was balanced by a decrease in legal fees. Delinquent taxes increased a bit due to the increased tax levy. Reserve funds are at 39%. Sewer funds are coming around with the increased rates.