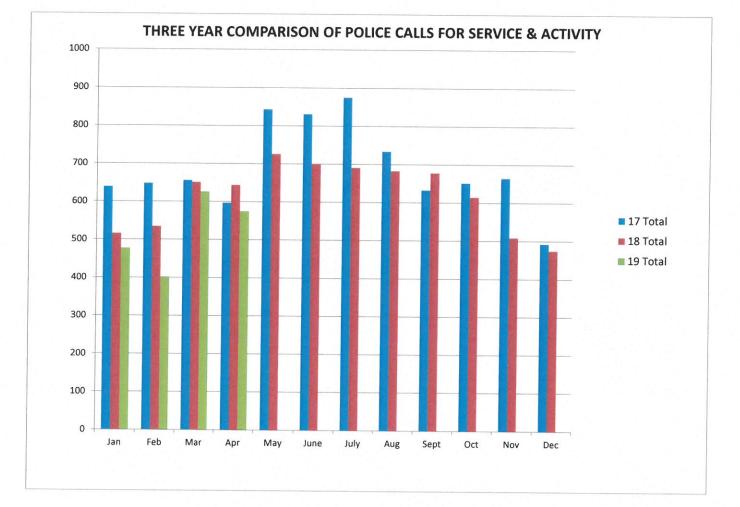

- a. Approval of City Council Minutes from the June 4, 2019 Regular City Council Meeting.
- b. Approval of Accounts Payable; Checks Numbered 18913-18943 (Checks Numbered 18944-18946 are voided).
- c. Renewal of Tobacco License for Windsong Golf Club.
- d. Review 1<sup>st</sup> Quarter Financial Report.
- e. Authorization to add a new signatory to the City's Accounts.
- 5. Set Agenda Anyone Not on the Agenda can be Placed Under Open/Misc.
- 6. Reports of Boards and Committees by Council and Staff.
- 7. Director Gary Kroells, West Hennepin Public Safety:
  - a. Activity Reports for the Months of April and May 2019.
- 8. Annual Opportunity for Public to Comment on MS4 Permit.
- 9. Appointment of New Member to the Planning Commission.