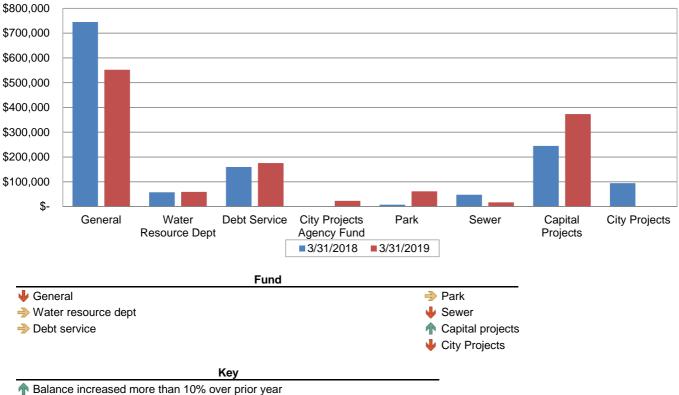

#### City of Independence, Minnesota Unaudited Cash Balances by Fund March 31, 2018, December 31, 2018 and March 31, 2019

|     | Fund                          | Balance<br>3/31/2018 | Balance<br>12/31/2018 | Balance<br>3/31/2019 | ۱<br> | YTD Change<br>From<br>12/31/2018 |
|-----|-------------------------------|----------------------|-----------------------|----------------------|-------|----------------------------------|
| 100 | General                       | \$ 745,200           | \$ 1,153,674          | \$ 552,071           | (1) § | 601,603)                         |
| 200 | Water Resource Department     | 57,408               | 88,828                | 59,271               |       | (29,557)                         |
| 309 | 2001 Lease Revenue Bonds      | 58,726               | 64,661                | 64,810               |       | 149                              |
| 311 | Drake Drive Road Improvement  | 11,473               | 11,550                | 11,577               |       | 27                               |
| 312 | 2007 Equipment Certificate    | 36,989               | 37,237                | 37,323               |       | 86                               |
| 314 | 2015A G.O. Bond               | 16,507               | 183,119               | 25,271               | (2)   | (157,848)                        |
| 401 | Building Capital              | 103,663              | 104,358               | 104,598              |       | 240                              |
| 402 | Road Capital Improvement      | 12,810               | 12,895                | 12,925               |       | 30                               |
| 403 | Equipment Capital Improvement | 88,715               | 149,310               | 166,810              |       | 17,500                           |
| 404 | Administrative Capital        | 39,812               | 89,029                | 89,234               |       | 205                              |
| 405 | Park                          | 7,876                | 60,677                | 61,362               |       | 685                              |
| 414 | 2015 Street Improvement       | 36,195               | 36,438                | 36,522               |       | 84                               |
| 430 | City Projects Agency Fund     | -                    | -                     | 23,248               |       | 23,248                           |
| 602 | Sewer                         | 47,610               | 121,814               | 17,092               | (3)   | (104,722)                        |
| 806 | City Projects                 | 94,443               | 51,230                | -                    | (4)   | (51,230)                         |
|     | Total                         | \$ 1,357,427         | \$ 2,164,820          | \$ 1,262,114         | 44    | (902,706)                        |

Explanation of Items Percentage Received/Expended Less than 80% or Greater than 120% and \$ Variance Greater than \$25,000. Item

The decrease is an expected result from excess of expenditures over revenues. Additional detail can be obtained on the statement of (1) Revenues & Expenditures.

GO Tax Abatement Bond 2015A paid in January 2019. (2)

See the Sewer Statement of Revenue and Expenses for explanation. (3)

Reclass to Agency Fund 430. (4)

#### Cash Balance by Fund Compared to Prior Year

Balance decreased more than 10% over prior year

→ Balance within 10% of prior year