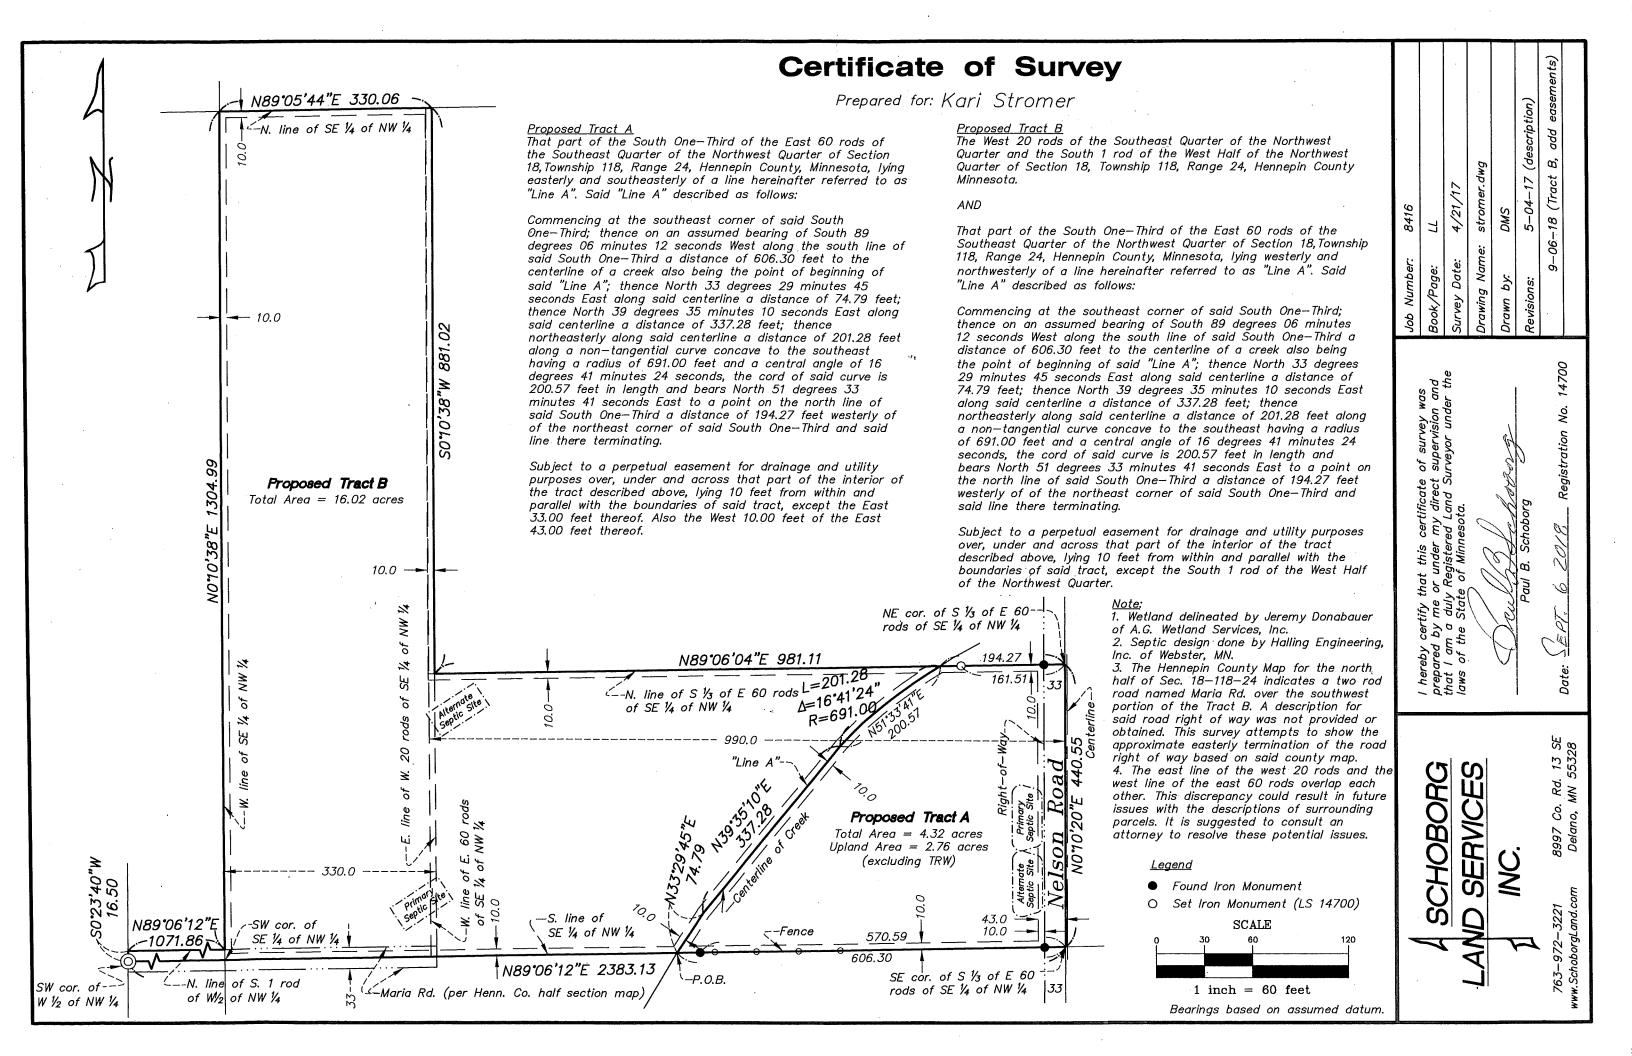

Property Information: 2828 County Line Road

Zoning: Agriculture

Comprehensive Plan: Agriculture

Acreage: (BEFORE) East Parcel - 9.48 acres

West Parcel - 9.98 acres

Acreage: (AFTER) East Parcel 4.32 acres (Tract A)

West Parcel 16.02 acres (Tract B)

Min. Lot Size: 2.5 Acres (Buildable Upland)

Proposed Lot Size: 4.32 Acres

Min. Lot Frontage Required: 250 Lineal Feet Lot Frontage Proposed: 440 Lineal Feet

Min. Upland Acreage Required: 2.5 Acres
Upland Acreage Proposed: 2.76 Acres

- a. The east property will be accessed via Nelson Road.
- b. The Applicant had previously completed the requisite report verifying that both properties can accommodate a primary and secondary on-site septic system. The locations of the sites are shown on the attached survey.
- c. The proposed lot line rearrangement would create two properties that meet all other applicable criteria of the City's zoning ordinance.
- d. The Applicant has prepared the requisite 10-foot drainage and utility easements around the perimeter of both properties.