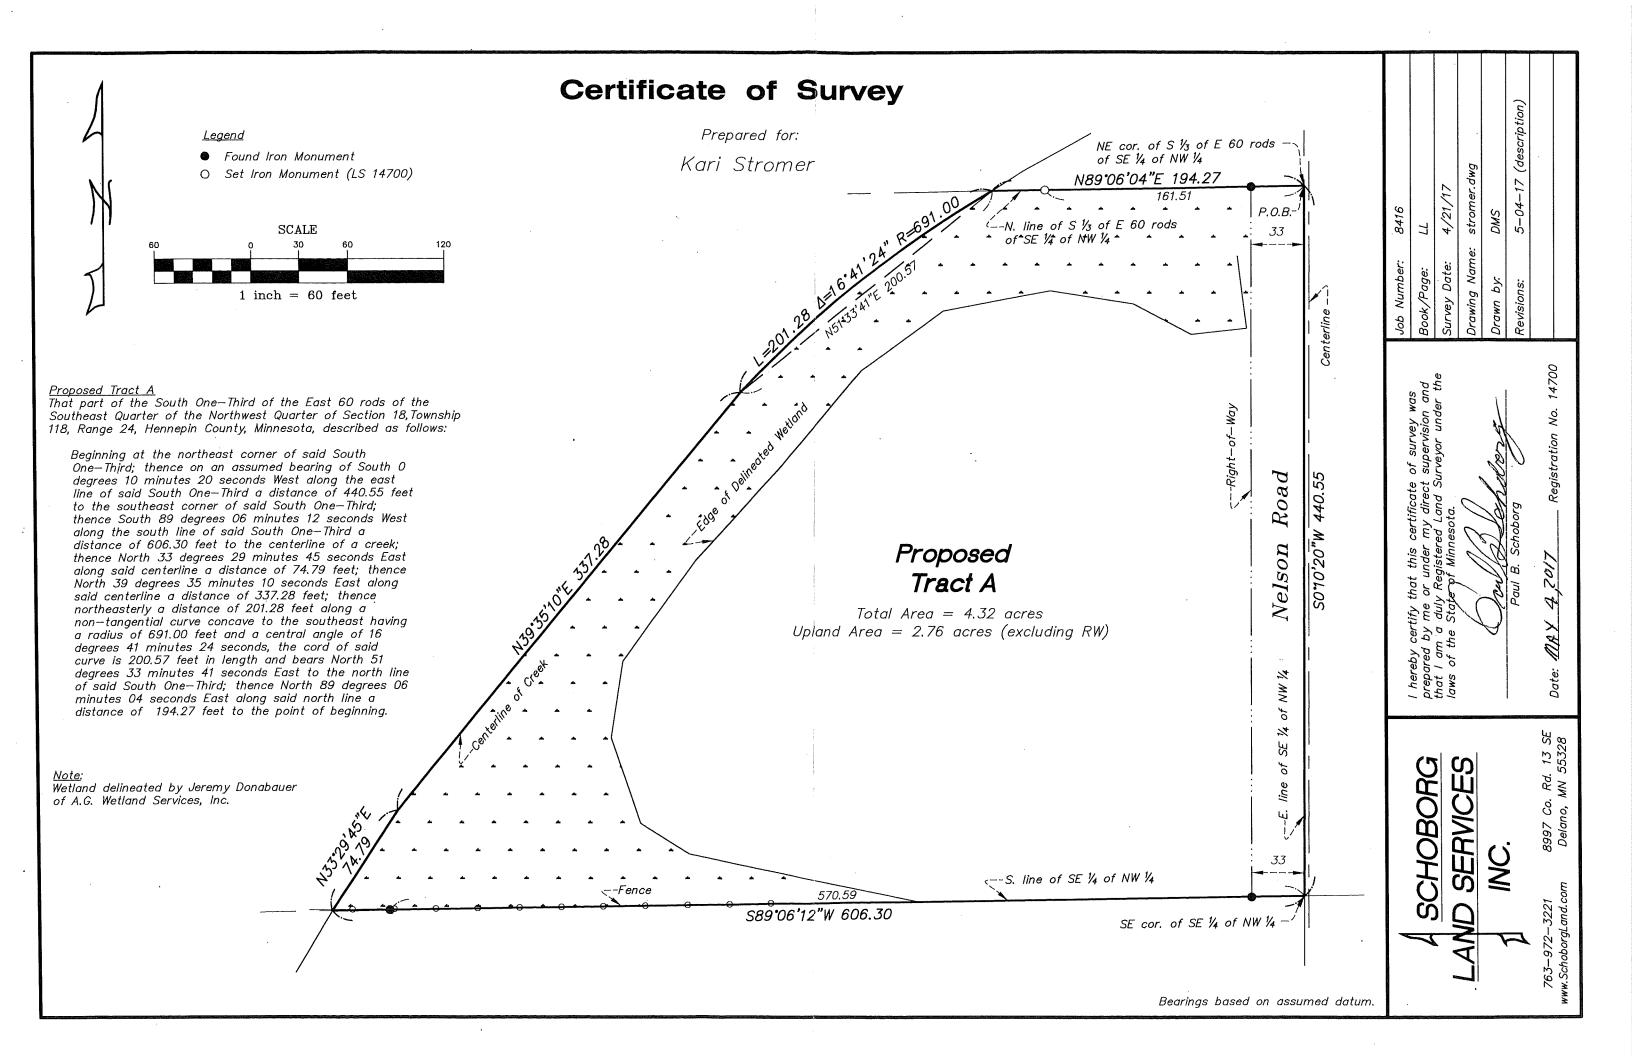

#### **EXHIBIT A**

Proposed Tract A

That part of the South One—Third of the East 60 rods of the Southeast Quarter of the Northwest Quarter of Section 18, Townshi, 118, Range 24, Hennepin County, Minnesota, described as follows:

Beginning at the northeast corner of said South One-Third; thence on an assumed bearing of South O degrees 10 minutes 20 seconds West along the east line of said South One-Third a distance of 440.55 feet to the southeast corner of said South One-Third; thence South 89 degrees 06 minutes 12 seconds West along the south line of said South One-Third a distance of 606.30 feet to the centerline of a creek; thence North 33 degrees 29 minutes 45 seconds East along said centerline a distance of 74.79 feet; thence North 39 degrees 35 minutes 10 seconds East along said centerline a distance of 337.28 feet; thence northeasterly a distance of 201.28 feet along a non-tangential curve concave to the southeast having a radius of 691.00 feet and a central angle of 16 degrees 41 minutes 24 seconds, the cord of said curve is 200.57 feet in length and bears North 51 degrees 33 minutes 41 seconds East to the north line of said South One—Third; thence North 89 degrees 06 minutes 04 seconds East along said north line a distance of 194.27 feet to the point of beginning.