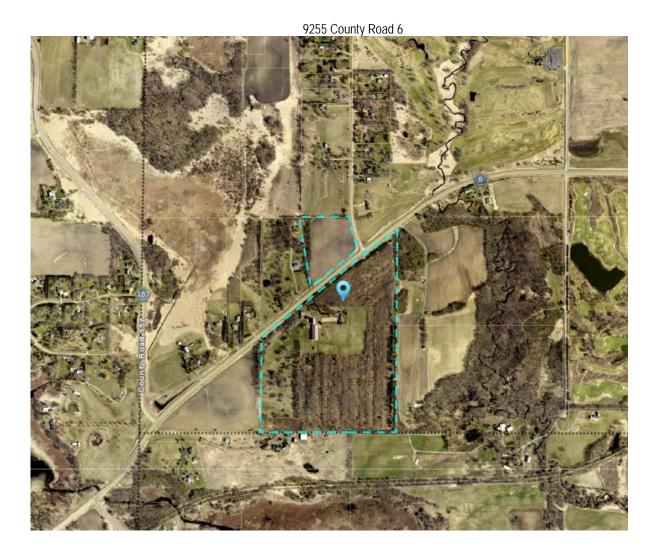

Meeting Date: November 5, 2018

Applicant: MN Horsepower, LLC

Property Owner: MN Horsepower, LLC

Location: 9255 County Road 6

# Property/Site Information:

The property is located on the south side of CSAH 6 near the intersection of CSAH 6 and CSAH 157. The property is comprised of an existing home, barn and several additional detached accessory structures. The property has pasture areas, paddocks and is heavily wooded. The property has the following characteristics:

Property Information: 9255 County Road 6

Zoning: Agriculture

Comprehensive Plan: Agriculture

Acreage: 82.53 acres