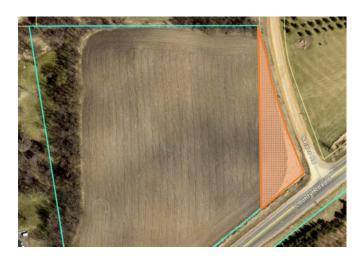

- Delano Fire Department has reviewed the proposed site plan. The Fire Department has
  asked for a minor modification to the driveway access. Any changes and or modifications
  resulting from the Fire Department review will need to be fully addressed by the Applicant.
- It was brought to the City's attention that there may be a discrepancy with the legal description of the property. The City has been working with the applicant to determine if the legal description and depiction of the property on the north side of CSAH 6 is accurate. The area in question is highlighted below. If the area in question is in fact a part of the adjacent property to the east, the applicant would not have access to the property from Nelson Road. This would not impact the subdivision, but would then require any access to the property to be from CSAH 6.