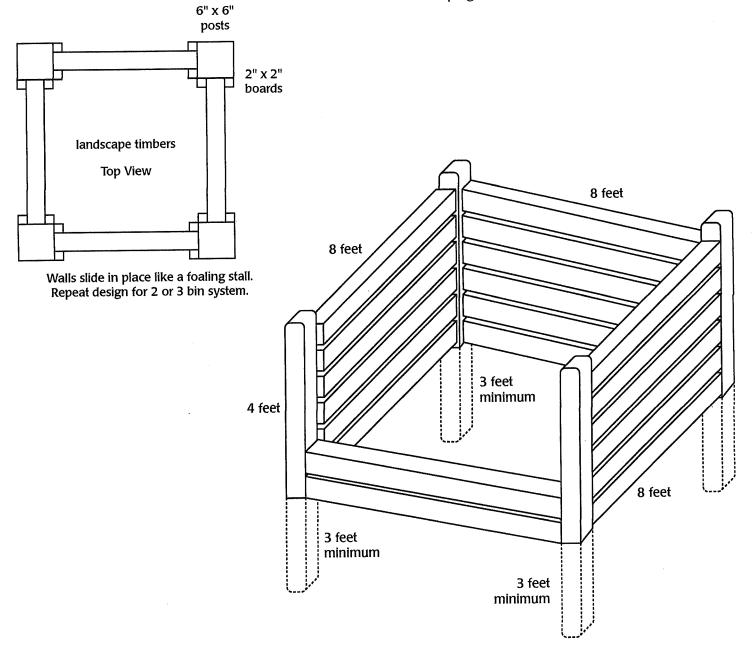

- 1. The existing horse barn is two stories and has eight stalls, storage space and a tack room.
- 2. The proposed indoor riding arena would be 24,750 sf and would have 30 additional stalls.
- 3. There is an existing 2-bedroom non-rental guest quarters attached to the existing home. The Applicant is proposing to continue using the conditional use permit for the guest quarters and would likely have 1-2 full time employees housed on the property.
- 4. The applicant is proposing to have a maximum of 50 horses boarded on the property at any time.
- 5. Access to the property for the boarders would be permitted only between the hours of 7:00 am and 10:00 pm daily.
- 6. The Applicant would have regular deliveries of shavings which typically come via a single-axel truck weekly or less.
- 7. The Applicant would have a Ferrier come to the site to shoe the horses on a regular basis. This would likely result in weekly visits. The horses are shoed every 5 weeks.
- 8. There would be regular weekly garbage service to the property.
- 9. Manure is proposed to be composted on-site using a three-bin system (additional information provided by the applicant and attached to this report). The applicant would like to use the compost on the property. The applicant has shown the location of the compost bin area on the site plan. The City would require soil testing prior to land application of any manure/compost on site.
- 10. Hay would be delivered to the property. This is usually done 5-10 times during the summer and a few times during other parts of the year as needed. Generally, there would be approximately 12 days a year that hay is delivered to the property.
- 11. The Applicant would typically have between 5 and 15 guests coming to the property during the week with up to 20-25 guests coming on weekends. During the summer months there would be more activity during the daytime hours. During the school year there would be more activity occurring after school or in the evenings.
- 12. The Applicant is proposing to have between 4 and 8 clinics per year with no greater than 50 attendees. The clinics would be held during the regular hours of operation.
- 13. The Applicant has prepared a site plan that shows the location of the existing and proposed buildings. The Applicant is proposing to initially construct the indoor riding arena. The plans indicate the future location of an automated walker building and hay barn. The City is being asked to consider approval of the complete site plan and build out.