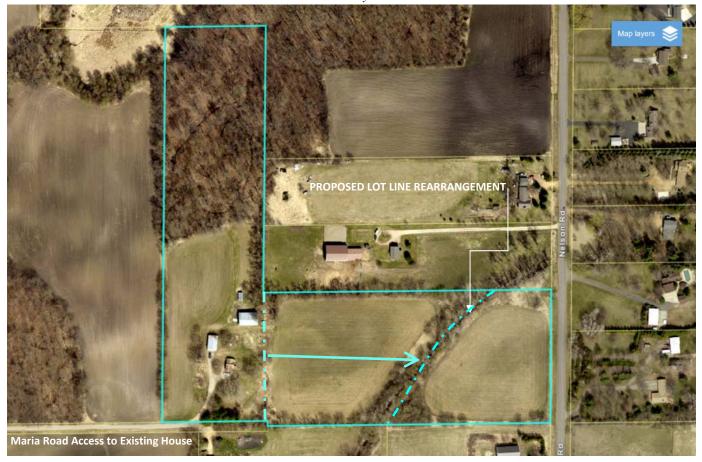

a. A minor subdivision to allow a lot line rearrangement that would shift the north-south property line east to align with the existing creek.

## Property/Site Information:

The subject properties are located south of Hwy. 12, west of Nelson Road and East of County Line Road. There is an existing home and accessory buildings located on the west property. The home is accessed via Maria Rd. There is a creek that bisects the property from north to south. The property has upland pasture as well as a stand of mature trees. The property has the following site characteristics:

Within the AG-Agriculture zoning district, the subdivision of property is prohibited with the exception of lot line rearrangements and rural view lot subdivision. The applicant is proposing

to rearrange the lot line by moving the north-south property line to the east to align with the centerline of the existing creek. The west property has an existing home and accessory structures that are accessed via Maria Rd. to the west. The proposed new property would have the following detail:

- a. The east property will be accessed via Nelson Road.
- b. The Applicant had previously completed the requisite report verifying that both properties can accommodate a primary and secondary on-site septic system. The locations of the sites are shown on the attached survey.
- c. The proposed lot line rearrangement would create two properties that meet all other applicable criteria of the City's zoning ordinance.
- d. The Applicant has prepared the requisite 10-foot drainage and utility easements around the perimeter of both properties.