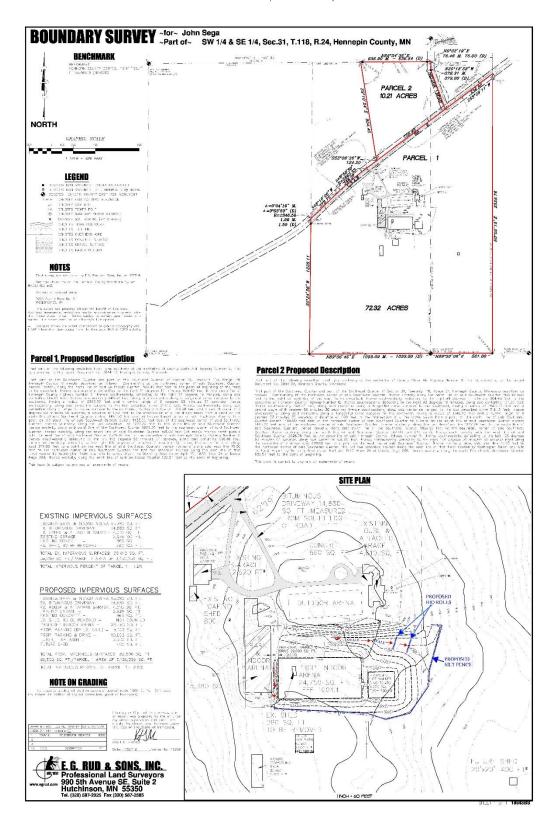

# Request:

MN Horsepower LLC (Applicant/Owner) requests that the City consider the following actions for the property located at 9255 County Road 6 (PID No. 31-118-24-34-0001) in Independence, MN:

a. A minor subdivision to allow a rural view lot subdivision to divide the property; the northerly parcel consisting of ~10 acres, and the southerly parcel consisting of ~72 acres.

- b. A conditional use permit allowing the following:
  - i. A commercial riding stable.
  - ii. A detached accessory building which is greater than 5,000 square feet.

# Property/Site Information:

The property is located on the south side of CSAH 6 near the intersection of CSAH 6 and CSAH 157. The property is comprised of an existing home, barn and several additional detached accessory structures. The property has pasture areas, paddocks and is heavily wooded. The property has the following characteristics:

Property Information: 9255 County Road 6

Zoning: Agriculture

Comprehensive Plan: Agriculture

Acreage: 82.53 acres

#### Discussion:

The Applicant approached the City about purchasing the subject property and converting the private horse facilities into a commercial riding stable. In addition, the Applicant would like to subdivide the portion of the property that is separated by and lies north of CSAH 6 using the rural view lot subdivision provisions. The existing property has a home, existing barn/indoor riding arena and several additional detached accessory structures. The property has a conditional use permit which allows a non-rental guest apartment. The Applicant currently operates a commercial horse facility on a property in Minnetrista and has been looking for a permanent home in this area. The Applicant will be living on the property. The Applicant is asking the City to consider granting a conditional use permit for a commercial riding stable that would allow the boarding of up to 50 horses on the property along with the construction of a new indoor riding arena that would be larger than 5,000 sf. Both requests require a conditional use permit from the City.

The proposed commercial boarding stable would have the additional following characteristics:

NOTE: Applicants narrative attached to this report may have several discrepancies from the report. The information in this report is the most current information and should be considered.

- 1. The existing horse barn is two stories and has eight stalls, storage space and a tack room.
- 2. The proposed indoor riding arena would be 24,750 sf and would have 30 additional stalls.
- 3. There is an existing 2-bedroom non-rental guest quarters attached to the existing home. The Applicant is proposing to continue using the conditional use permit for the guest quarters and would likely have 1-2 full time employees housed on the property.
- 4. The applicant is proposing to have a maximum of 50 horses boarded on the property at any time.
- 5. Access to the property for the boarders would be permitted only between the hours of 7:00 am and 10:00 pm daily.
- 6. The Applicant would have regular deliveries of shavings which typically come via a single-axel truck weekly or less.
- 7. The Applicant would have a Ferrier come to the site to shoe the horses on a regular basis. This would likely result in weekly visits. The horses are shoed every 5 weeks.
- 8. There would be regular weekly garbage service to the property.
- 9. Manure is proposed to be composted on-site using a three-bin system (additional information provided by the applicant and attached to this report). The applicant would like to use the compost on the property. The applicant has shown the location of the compost bin area on the site plan. The City would require soil testing prior to land application of any manure/compost on site.
- 10. Hay would be delivered to the property. This is usually done 5-10 times during the summer and a few times during other parts of the year as needed. Generally, there would be approximately 12 days a year that hay is delivered to the property.
- 11. The Applicant would typically have between 5 and 15 guests coming to the property during the week with up to 20-25 guests coming on weekends. During the summer months there would be more activity during the daytime hours. During the school year there would be more activity occurring after school or in the evenings.
- 12. The Applicant is proposing to have between 4 and 8 clinics per year with no greater than 50 attendees. The clinics would be held during the regular hours of operation.
- 13. The Applicant has prepared a site plan that shows the location of the existing and proposed buildings. The Applicant is proposing to initially construct the indoor riding arena. The plans indicate the future location of an automated walker building and hay barn. The City is being asked to consider approval of the complete site plan and build out.

Commercial riding stables are a conditional use in the Agriculture zoning district. The subject property is zoned Agriculture. The City generally allows 1 animal unit on the first two acres and then 1 additional animal unit for each additional acre of property. The subject property is comprised of approximately 82 acres in the before condition. Should the City approve the rural view lot subdivision, the remainder property will have approximately 72 acres. Most, if not all of the 72 acres is useable upland. There are a few small possible wetlands located on the property. Applying the City's typical standard, the site would accommodate 71 animals using the gross acreage. The City has historically required that the applicants

maintain a manure management plan, maintain all applicable permits relating to the management of manure on the property and maintain 1/3 acre of open pasture per animal unit. This property is heavily wooded and has approximately 18 acres of open pasture without the removal of existing woodlands. The open pasture areas on this property in the existing condition (minor tree removal would need to occur on the western portion of the property) would accommodate 50 horses using the City's standard of 1/3 acre per horse (50 horses/1/3 acre per horse = 16.7 acres of open pasture).