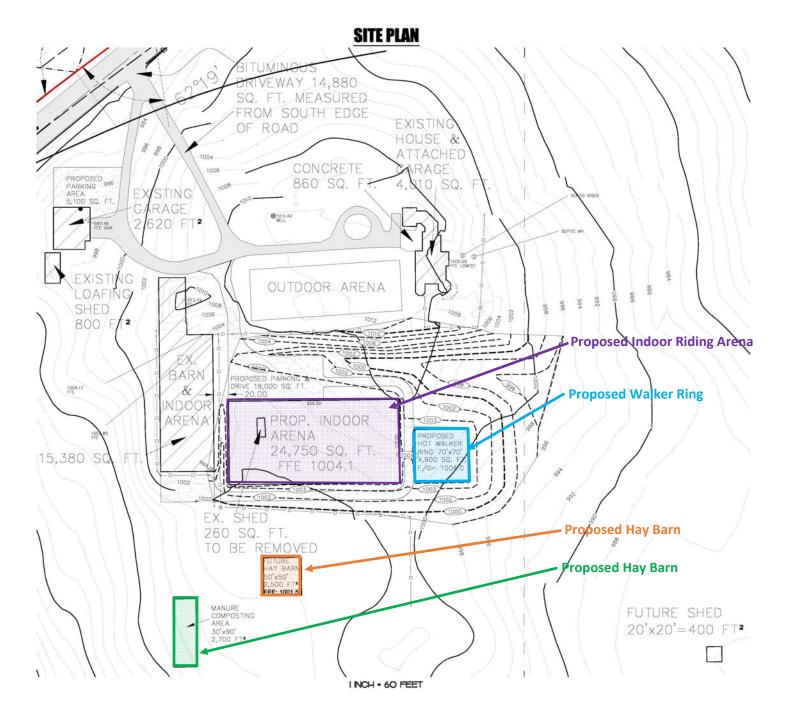

- 1. The existing horse barn is two stories and has eight stalls, storage space and a tack room.
- 2. The proposed indoor riding arena would be 24,750 sf and would have 30 additional stalls.
- 3. There is an existing 2-bedroom non-rental guest quarters attached to the existing home. The Applicant is proposing to continue using the conditional use permit for the guest quarters and would likely have 1-2 full time employees housed on the property.
- 4. The applicant is proposing to have a maximum of 50 horses boarded on the property at any time.
- 5. Access to the property for the boarders would be permitted only between the hours of 7:00 am and 10:00 pm daily.
- 6. The Applicant would have regular deliveries of shavings which typically come via a single-axel truck weekly or less.
- 7. The Applicant would have a Ferrier come to the site to shoe the horses on a regular basis. This would likely result in weekly visits. The horses are shoed every 5 weeks.
- 8. There would be regular weekly garbage service to the property.
- 9. Manure is proposed to be composted on-site using a three-bin system (additional information provided by the applicant and attached to this report). The applicant would like to use the compost on the property. The applicant has shown the location of the compost bin area on the site plan. The City would require soil testing prior to land application of any manure/compost on site.
- 10. Hay would be delivered to the property. This is usually done 5-10 times during the summer and a few times during other parts of the year as needed. Generally, there would be approximately 12 days a year that hay is delivered to the property.
- 11. The Applicant would typically have between 5 and 15 guests coming to the property during the week with up to 20-25 guests coming on weekends. During the summer months there would be more activity during the daytime hours. During the school year there would be more activity occurring after school or in the evenings.
- 12. The Applicant is proposing to have between 4 and 8 clinics per year with no greater than 50 attendees. The clinics would be held during the regular hours of operation.
- 13. The Applicant has prepared a site plan that shows the location of the existing and proposed buildings. The Applicant is proposing to initially construct the indoor riding arena. The plans indicate the future location of an automated walker building and hay barn. The City is being asked to consider approval of the complete site plan and build out.

The City has visited the site and discussed the operation of the proposed commercial riding stable with the applicant. The following considerations should be noted by the City:

- This property has a geographic and topographical advantage that not all properties have
  as it relates to a commercial riding stable. The existing home, existing barn and proposed
  new indoor riding arena would be predominantly screened from CSAH 6 as well as the
  surrounding properties. The location on CSAH 6 aids the proposed use in that it would not
  negatively increase traffic on CSAH 6 due to the high traffic volume.
- The proposed use as a commercial riding stable generally fits into the character of the surrounding area and is in keeping with the City's Comprehensive Land Use Plan.
- The applicant has prepared a grading, drainage and storm water plan for the proposed site improvements. The existing home and accessory buildings generally sit at the highest point on the site and the topography slopes away in all directions. The City is in the process of reviewing the grading, drainage and storm water plan. Any comments resulting from the plan review will need to be addressed by the applicant and will be subject to the approval of the City Council. The City's approval of this project will also be subject to the Pioneer Sarah Creek Watershed Management Commissions approval of the proposed site improvements.
- The City discussed lighting with the applicant. The applicant is aware that all proposed lighting will be full cut-off type lighting. The City will work with the applicant to obtain the cut sheets and detailed plan for the proposed lighting. All building lighting will need to comply with the City's lighting standards. The outdoor riding arena could be artificially illuminated but would need to comply with applicable site lighting requirements. The City typically reviews building and site lighting during the building permit review process.