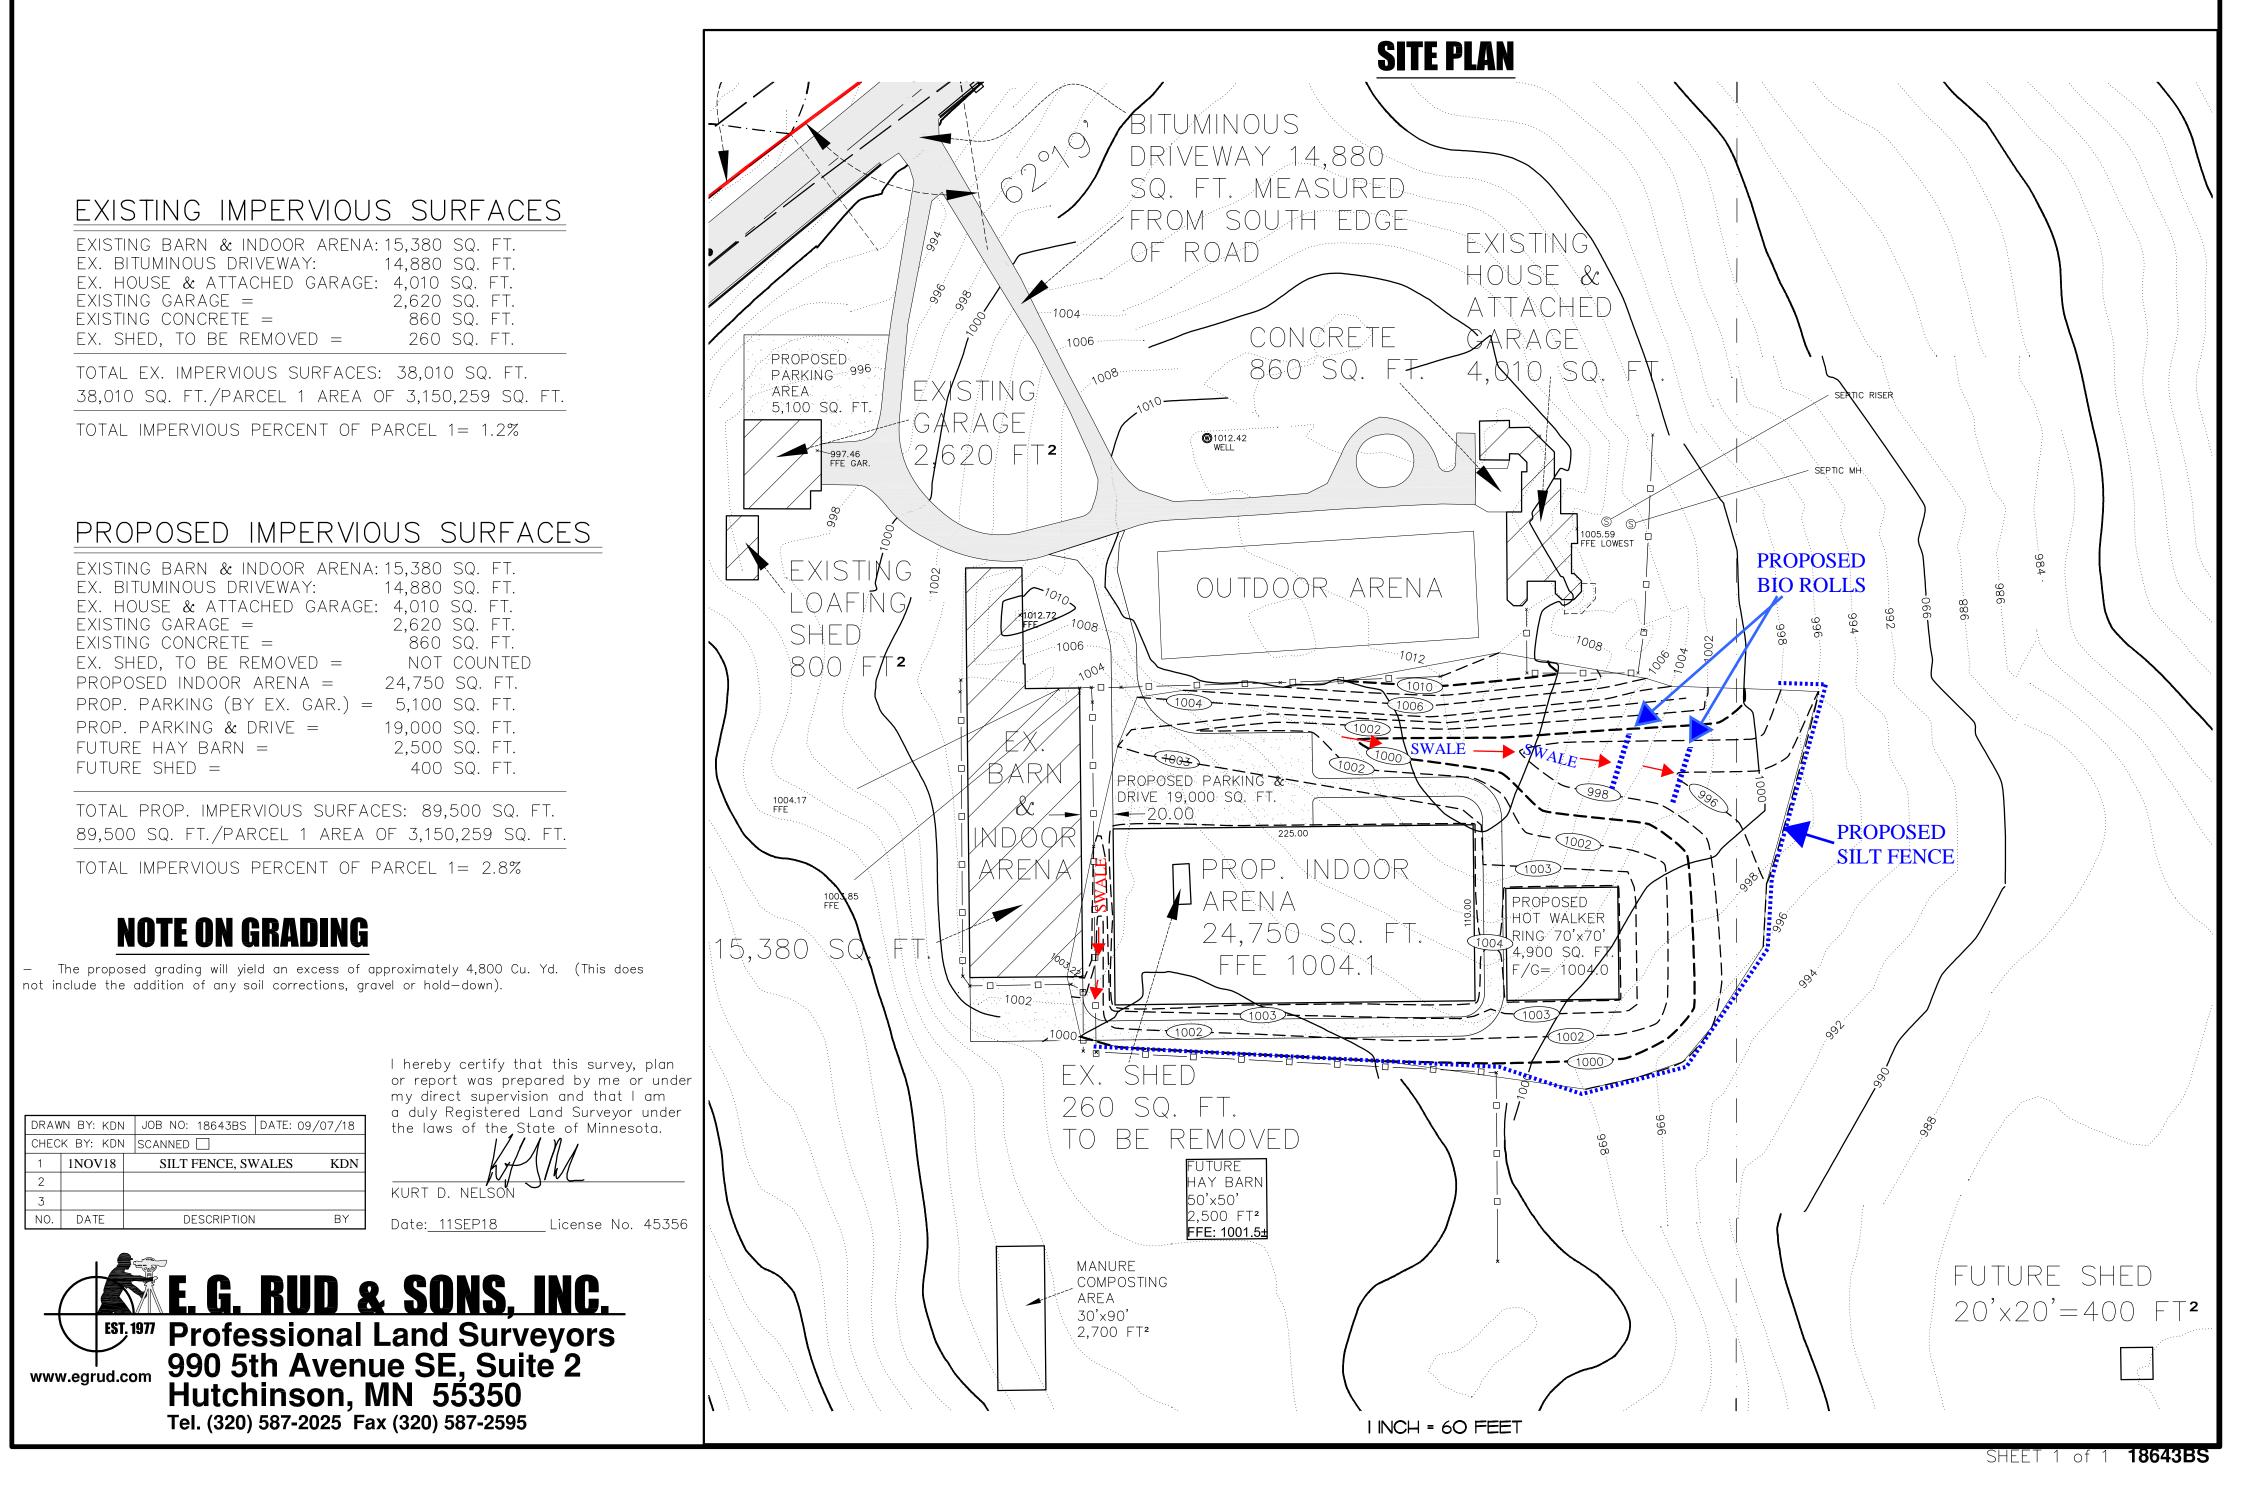

The proposed commercial boarding stable would have the additional following characteristics:

NOTE: Applicants narrative attached to this report may have several discrepancies from the report. The information in this report is the most current information and should be considered.

- 1. The existing horse barn is two stories and has eight stalls, storage space and a tack room.
- 2. The proposed indoor riding arena would be 24,750 sf and would have 30 additional stalls.
- 3. There is an existing 2-bedroom non-rental guest quarters attached to the existing home. The Applicant is proposing to continue using the conditional use permit for the guest quarters and would likely have 1-2 full time employees housed on the property.
- 4. The applicant is proposing to have a maximum of 50 horses boarded on the property at any time.
- 5. Access to the property for the boarders would be permitted only between the hours of 7:00 am and 10:00 pm daily.
- 6. The Applicant would have regular deliveries of shavings which typically come via a single-axel truck weekly or less.
- 7. The Applicant would have a Ferrier come to the site to shoe the horses on a regular basis. This would likely result in weekly visits. The horses are shoed every 5 weeks.
- 8. There would be regular weekly garbage service to the property.
- 9. Manure is proposed to be composted on-site using a three-bin system (additional information provided by the applicant and attached to this report). The applicant would like to use the compost on the property. The applicant has shown the location of the compost bin area on the site plan. The City would require soil testing prior to land application of any manure/compost on site.
- 10. Hay would be delivered to the property. This is usually done 5-10 times during the summer and a few times during other parts of the year as needed. Generally, there would be approximately 12 days a year that hay is delivered to the property.
- 11. The Applicant would typically have between 5 and 15 guests coming to the property during the week with up to 20-25 guests coming on weekends. During the summer months there would be more activity during the daytime hours. During the school year there would be more activity occurring after school or in the evenings.
- 12. The Applicant is proposing to have between 4 and 8 clinics per year with no greater than 50 attendees. The clinics would be held during the regular hours of operation.
- 13. The Applicant has prepared a site plan that shows the location of the existing and proposed buildings. The Applicant is proposing to initially construct the indoor riding arena. The plans indicate the future location of an automated walker building and hay barn. The City is being asked to consider approval of the complete site plan and build out.

Commercial riding stables are a conditional use in the Agriculture zoning district. The subject property is zoned Agriculture. The City generally allows 1 animal unit on the first two acres and then 1 additional animal unit for each additional acre of property. The subject property is comprised of approximately 82 acres in the before condition. Should the City approve the rural view lot subdivision, the remainder property will have approximately 72 acres. Most, if not all of the 72 acres is useable upland. There are a few small possible wetlands located on the property. Applying the City's typical standard, the site would accommodate 71 animals using the gross acreage. The City has historically required that the applicants

maintain a manure management plan, maintain all applicable permits relating to the management of manure on the property and maintain 1/3 acre of open pasture per animal unit. This property is heavily wooded and has approximately 18 acres of open pasture without the removal of existing woodlands. The open pasture areas on this property in the existing condition (minor tree removal would need to occur on the western portion of the property) would accommodate 50 horses using the City's standard of 1/3 acre per horse (50 horses/1/3 acre per horse = 16.7 acres of open pasture).

The City has visited the site and discussed the operation of the proposed commercial riding stable with the applicant. The following considerations should be noted by the City:

- This property has a geographic and topographical advantage that not all properties have
  as it relates to a commercial riding stable. The existing home, existing barn and proposed
  new indoor riding arena would be predominantly screened from CSAH 6 as well as the
  surrounding properties. The location on CSAH 6 aids the proposed use in that it would not
  negatively increase traffic on CSAH 6 due to the high traffic volume.
- The proposed use as a commercial riding stable generally fits into the character of the surrounding area and is in keeping with the City's Comprehensive Land Use Plan.
- The applicant has prepared a grading, drainage and storm water plan for the proposed site improvements. The existing home and accessory buildings generally sit at the highest point on the site and the topography slopes away in all directions. The City is in the process of reviewing the grading, drainage and storm water plan. Any comments resulting from the plan review will need to be addressed by the applicant and will be subject to the approval of the City Council. The City's approval of this project will also be subject to the Pioneer Sarah Creek Watershed Management Commissions approval of the proposed site improvements.
- The City discussed lighting with the applicant. The applicant is aware that all proposed lighting will be full cut-off type lighting. The City will work with the applicant to obtain the cut sheets and detailed plan for the proposed lighting. All building lighting will need to comply with the City's lighting standards. The outdoor riding arena could be artificially illuminated but would need to comply with applicable site lighting requirements. The City typically reviews building and site lighting during the building permit review process.

- Delano Fire Department has reviewed the proposed site plan. The Fire Department has
  asked for a minor modification to the driveway access. Any changes and or modifications
  resulting from the Fire Department review will need to be fully addressed by the Applicant.
- It was brought to the City's attention that there may be a discrepancy with the legal description of the property. The City has been working with the applicant to determine if the legal description and depiction of the property on the north side of CSAH 6 is accurate. The area in question is highlighted below. If the area in question is in fact a part of the adjacent property to the east, the applicant would not have access to the property from Nelson Road. This would not impact the subdivision, but would then require any access to the property to be from CSAH 6.