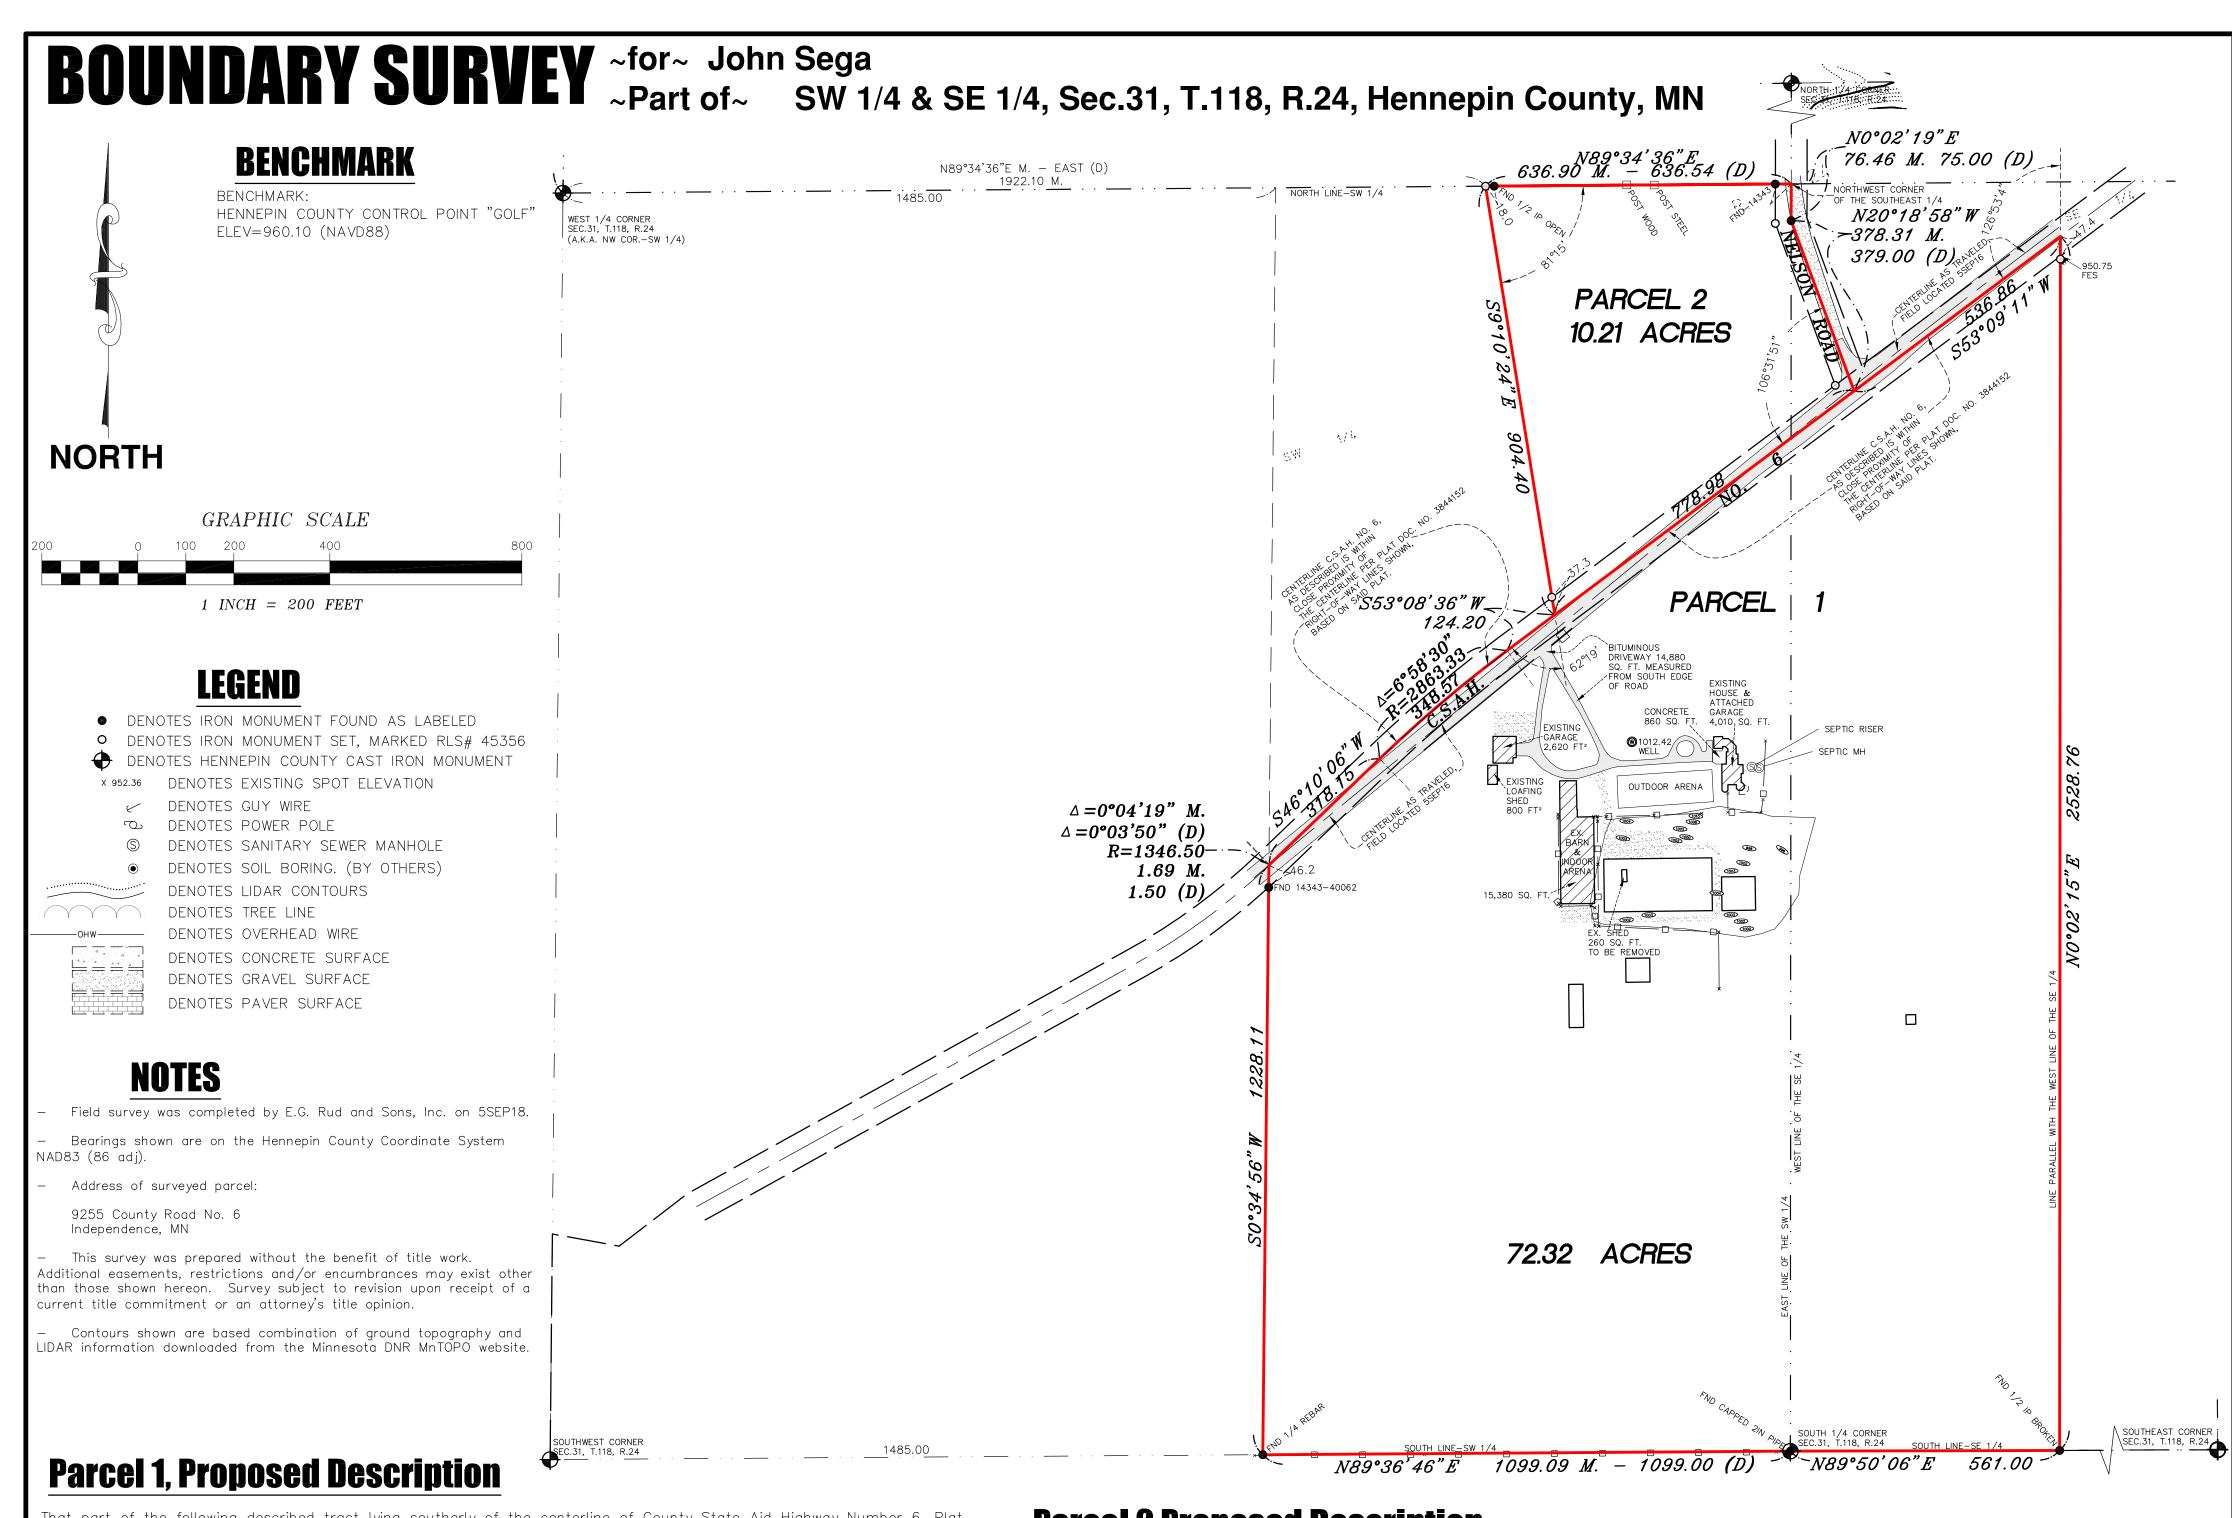

# Request:

MN Horsepower LLC (Applicant/Owner) requests that the City consider the following actions for the property located at 9255 County Road 6 (PID No. 31-118-24-34-0001) in Independence, MN:

a. A minor subdivision to allow a rural view lot subdivision to divide the property; the northerly parcel consisting of ~10 acres, and the southerly parcel consisting of ~72 acres.

- b. A conditional use permit allowing the following:
  - i. A commercial riding stable.
  - ii. A detached accessory building which is greater than 5,000 square feet.

# Property/Site Information:

The property is located on the south side of CSAH 6 near the intersection of CSAH 6 and CSAH 157. The property is comprised of an existing home, barn and several additional detached accessory structures. The property has pasture areas, paddocks and is heavily wooded. The property has the following characteristics:

Property Information: 9255 County Road 6

Zoning: Agriculture

Comprehensive Plan: Agriculture

Acreage: 82.53 acres

#### Discussion:

The Applicant approached the City about purchasing the subject property and converting the private horse facilities into a commercial riding stable. In addition, the Applicant would like to subdivide the portion of the property that is separated by and lies north of CSAH 6 using the rural view lot subdivision provisions. The existing property has a home, existing barn/indoor riding arena and several additional detached accessory structures. The property has a conditional use permit which allows a non-rental guest apartment. The Applicant currently operates a commercial horse facility on a property in Minnetrista and has been looking for a permanent home in this area. The Applicant will be living on the property. The Applicant is asking the City to consider granting a conditional use permit for a commercial riding stable that would allow the boarding of up to 50 horses on the property along with the construction of a new indoor riding arena that would be larger than 5,000 sf. Both requests require a conditional use permit from the City.

The proposed commercial boarding stable would have the additional following characteristics:

NOTE: Applicants narrative attached to this report may have several discrepancies from the report. The information in this report is the most current information and should be considered.

- 1. The existing horse barn is two stories and has eight stalls, storage space and a tack room.
- 2. The proposed indoor riding arena would be 24,750 sf and would have 30 additional stalls.
- 3. There is an existing 2-bedroom non-rental guest quarters attached to the existing home. The Applicant is proposing to continue using the conditional use permit for the guest quarters and would likely have 1-2 full time employees housed on the property.
- 4. The applicant is proposing to have a maximum of 50 horses boarded on the property at any time.
- 5. Access to the property for the boarders would be permitted only between the hours of 7:00 am and 10:00 pm daily.
- 6. The Applicant would have regular deliveries of shavings which typically come via a single-axel truck weekly or less.
- 7. The Applicant would have a Ferrier come to the site to shoe the horses on a regular basis. This would likely result in weekly visits. The horses are shoed every 5 weeks.
- 8. There would be regular weekly garbage service to the property.
- 9. Manure is proposed to be composted on-site using a three-bin system (additional information provided by the applicant and attached to this report). The applicant would like to use the compost on the property. The applicant has shown the location of the compost bin area on the site plan. The City would require soil testing prior to land application of any manure/compost on site.
- 10. Hay would be delivered to the property. This is usually done 5-10 times during the summer and a few times during other parts of the year as needed. Generally, there would be approximately 12 days a year that hay is delivered to the property.
- 11. The Applicant would typically have between 5 and 15 guests coming to the property during the week with up to 20-25 guests coming on weekends. During the summer months there would be more activity during the daytime hours. During the school year there would be more activity occurring after school or in the evenings.
- 12. The Applicant is proposing to have between 4 and 8 clinics per year with no greater than 50 attendees. The clinics would be held during the regular hours of operation.
- 13. The Applicant has prepared a site plan that shows the location of the existing and proposed buildings. The Applicant is proposing to initially construct the indoor riding arena. The plans indicate the future location of an automated walker building and hay barn. The City is being asked to consider approval of the complete site plan and build out.

Commercial riding stables are a conditional use in the Agriculture zoning district. The subject property is zoned Agriculture. The City generally allows 1 animal unit on the first two acres and then 1 additional animal unit for each additional acre of property. The subject property is comprised of approximately 82 acres in the before condition. Should the City approve the rural view lot subdivision, the remainder property will have approximately 72 acres. Most, if not all of the 72 acres is useable upland. There are a few small possible wetlands located on the property. Applying the City's typical standard, the site would accommodate 71 animals using the gross acreage. The City has historically required that the applicants

maintain a manure management plan, maintain all applicable permits relating to the management of manure on the property and maintain 1/3 acre of open pasture per animal unit. This property is heavily wooded and has approximately 18 acres of open pasture without the removal of existing woodlands. The open pasture areas on this property in the existing condition (minor tree removal would need to occur on the western portion of the property) would accommodate 50 horses using the City's standard of 1/3 acre per horse (50 horses/1/3 acre per horse = 16.7 acres of open pasture).

The City has visited the site and discussed the operation of the proposed commercial riding stable with the applicant. The following considerations should be noted by the City:

- This property has a geographic and topographical advantage that not all properties have
  as it relates to a commercial riding stable. The existing home, existing barn and proposed
  new indoor riding arena would be predominantly screened from CSAH 6 as well as the
  surrounding properties. The location on CSAH 6 aids the proposed use in that it would not
  negatively increase traffic on CSAH 6 due to the high traffic volume.
- The proposed use as a commercial riding stable generally fits into the character of the surrounding area and is in keeping with the City's Comprehensive Land Use Plan.
- The applicant has prepared a grading, drainage and storm water plan for the proposed site improvements. The existing home and accessory buildings generally sit at the highest point on the site and the topography slopes away in all directions. The City is in the process of reviewing the grading, drainage and storm water plan. Any comments resulting from the plan review will need to be addressed by the applicant and will be subject to the approval of the City Council. The City's approval of this project will also be subject to the Pioneer Sarah Creek Watershed Management Commissions approval of the proposed site improvements.
- The City discussed lighting with the applicant. The applicant is aware that all proposed lighting will be full cut-off type lighting. The City will work with the applicant to obtain the cut sheets and detailed plan for the proposed lighting. All building lighting will need to comply with the City's lighting standards. The outdoor riding arena could be artificially illuminated but would need to comply with applicable site lighting requirements. The City typically reviews building and site lighting during the building permit review process.

- Delano Fire Department has reviewed the proposed site plan. The Fire Department has
  asked for a minor modification to the driveway access. Any changes and or modifications
  resulting from the Fire Department review will need to be fully addressed by the Applicant.
- It was brought to the City's attention that there may be a discrepancy with the legal description of the property. The City has been working with the applicant to determine if the legal description and depiction of the property on the north side of CSAH 6 is accurate. The area in question is highlighted below. If the area in question is in fact a part of the adjacent property to the east, the applicant would not have access to the property from Nelson Road. This would not impact the subdivision, but would then require any access to the property to be from CSAH 6.