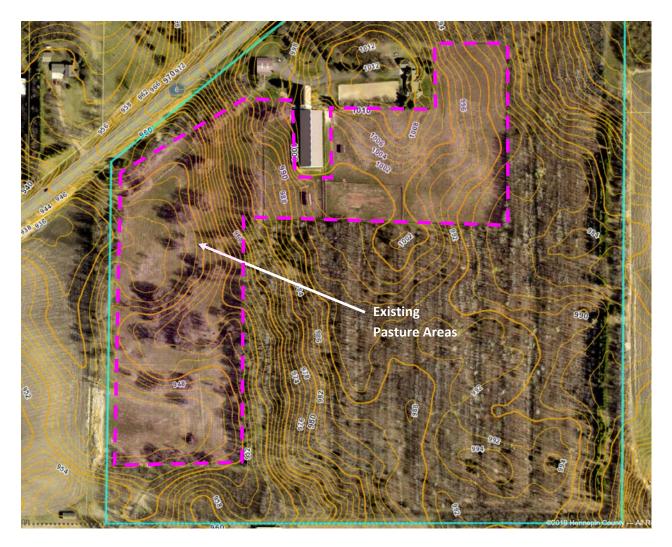

Commercial riding stables are a conditional use in the Agriculture zoning district. The subject property is zoned Agriculture. The City generally allows 1 animal unit on the first two acres and then 1 additional animal unit for each additional acre of property. The subject property is comprised of approximately 82 acres in the before condition. Should the City approve the rural view lot subdivision, the remainder property will have approximately 72 acres. Most, if not all of the 72 acres is useable upland. There are a few small possible wetlands located on the property. Applying the City's typical standard, the site would accommodate 71 animals using the gross acreage. The City has historically required that the applicants

maintain a manure management plan, maintain all applicable permits relating to the management of manure on the property and maintain 1/3 acre of open pasture per animal unit. This property is heavily wooded and has approximately 18 acres of open pasture without the removal of existing woodlands. The open pasture areas on this property in the existing condition (minor tree removal would need to occur on the western portion of the property) would accommodate 50 horses using the City's standard of 1/3 acre per horse (50 horses/1/3 acre per horse = 16.7 acres of open pasture).