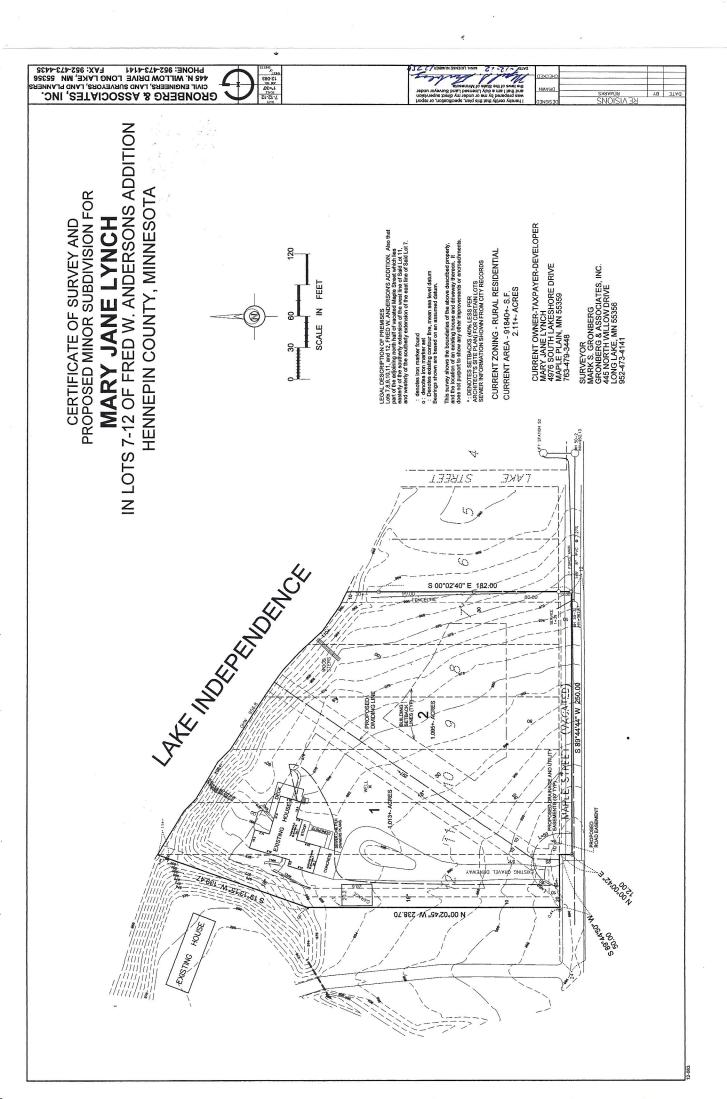

- a. **RESOLUTION 18-1002-02** considering approval of a variance to allow the construction of a detached accessory building that does not meet the side yard setback from the west property line.
- 9. Open/Misc.
- 10. Adjourn.