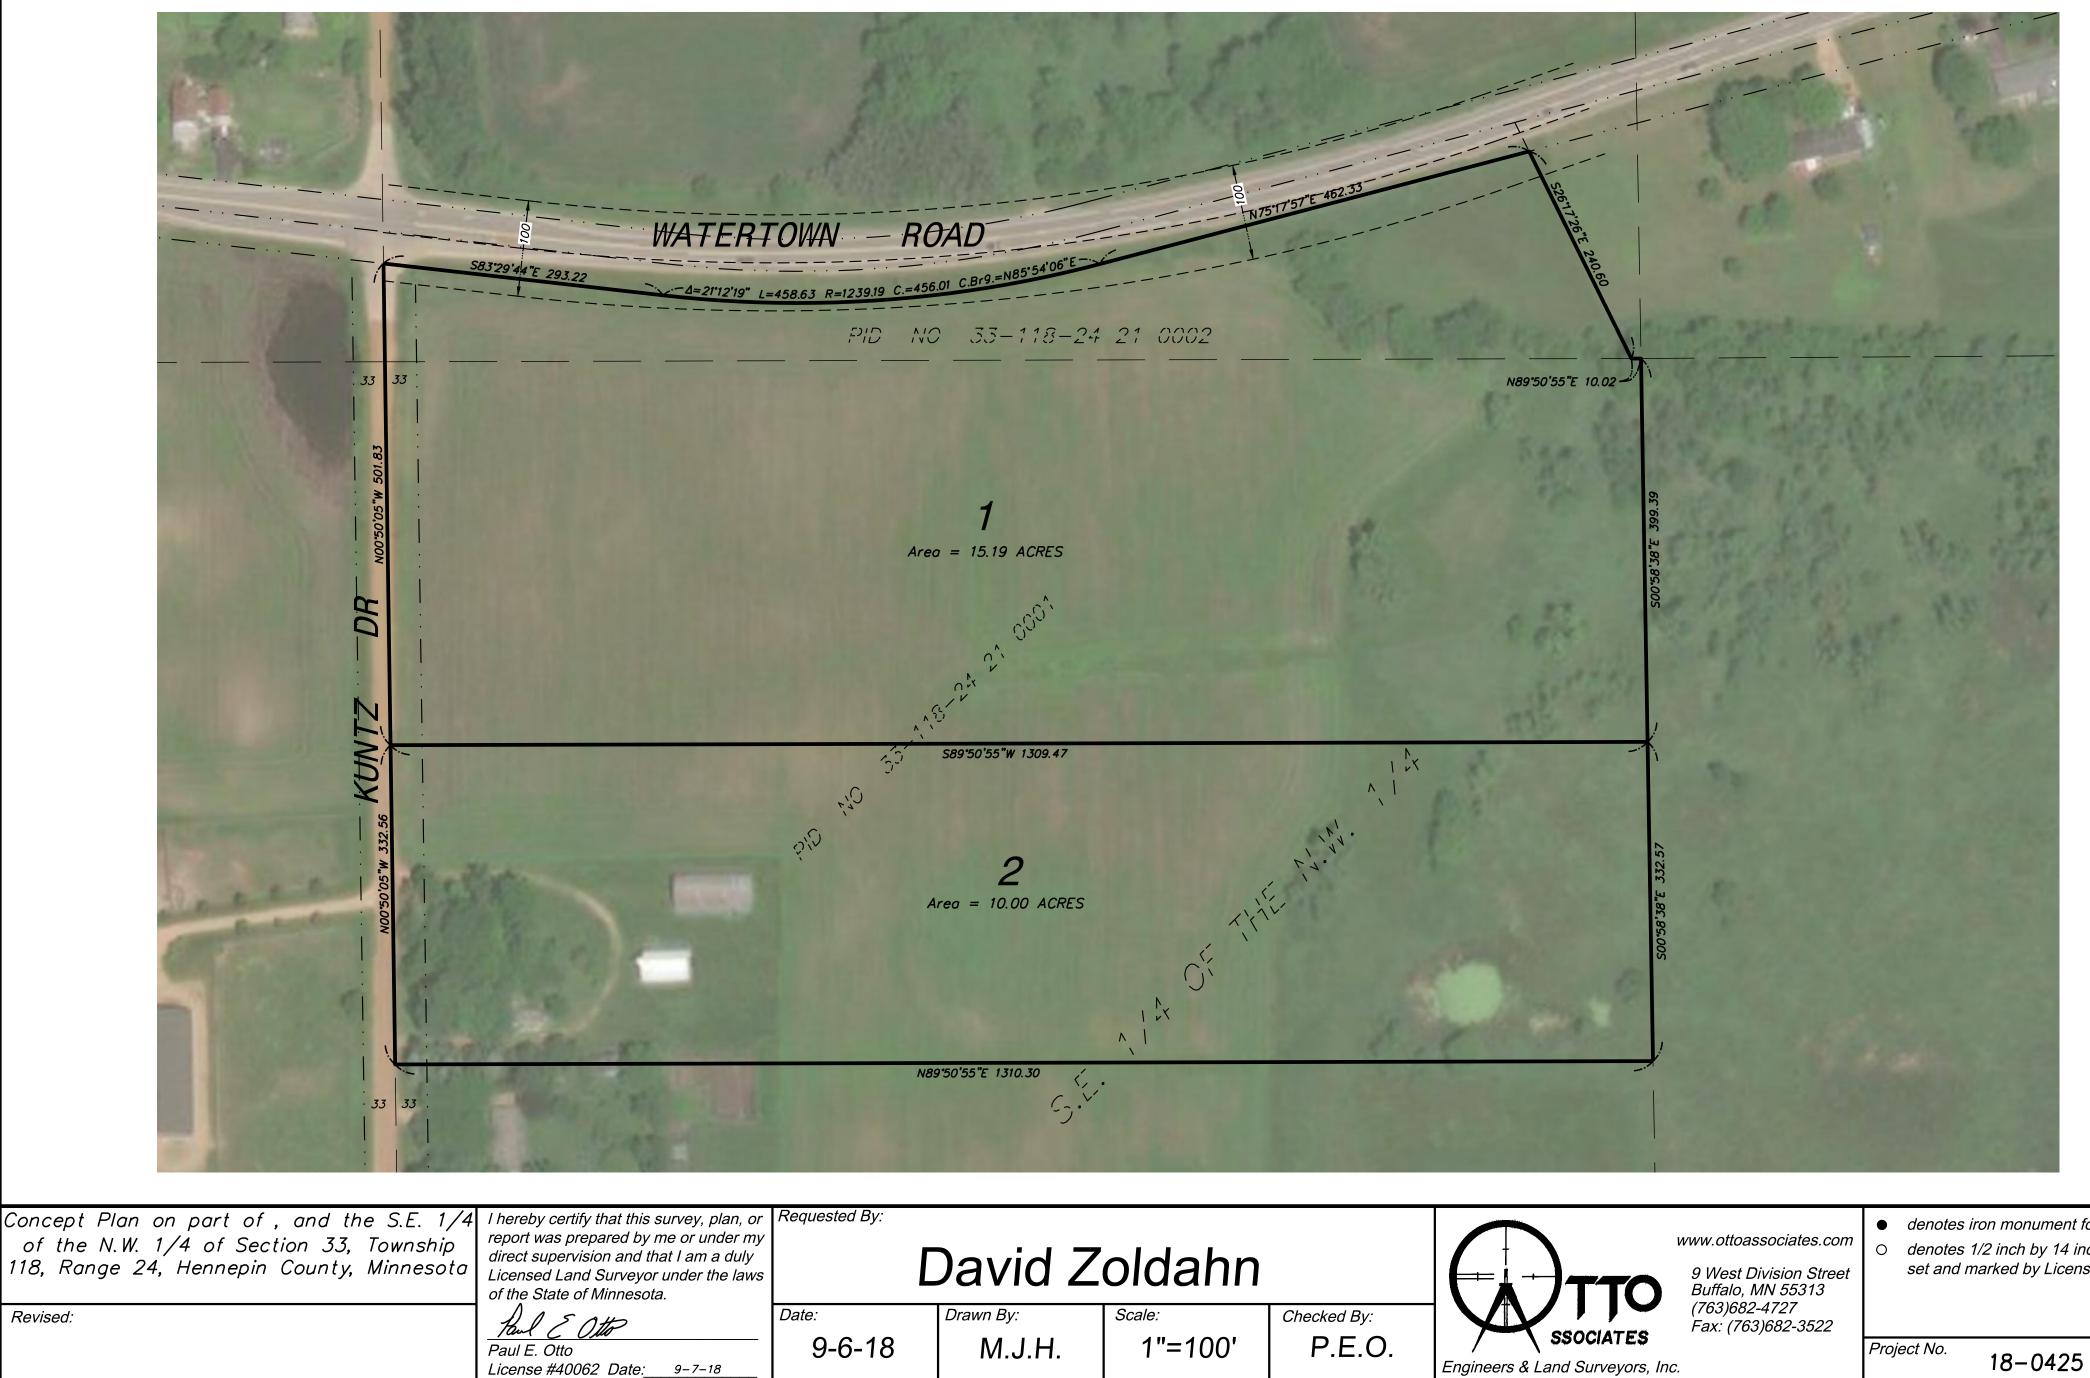

- a. Approval of City Council minutes From the September 18, 2018 Regular City Council Meeting.
- b. Approval of Accounts Payable; Checks Numbered 18290-18319. Check number 18289 to WHPS Provided Separately.
- c. Approval of Election Judges for the November General Election.
- d. First and Second Quarter Building Permit Information For Information.
- 5. Set Agenda Anyone Not on the Agenda can be Placed Under Open/Misc.
- 6. Reports of Boards and Committees by Council and Staff.
- 7. David Zoldahn (Applicant/Owner) requests that the City consider the following action for the property located at 440 Kuntz Drive in Independence, MN (PID No.s: 33-118-24-24-0001 and 33-118-24-21-0002):
  - a. **RESOLUTION 18-1002-01** considering approval of a minor subdivision to permit a lot line rearrangement to adjust the east/west line between the two subject parcels.
- Doug and Geralyn McDonald (Applicants/Owners) request that the City consider the following action for the property located at 4976 South Lakeshore Drive in Independence, MN (PID No. 24-118-24-11-0013):

#### 4. <u>\*\*\*\*Consent Agenda\*\*\*\*</u>

All items listed under Consent Agenda are considered to be routine by Council and will be acted on by one motion. There will be no separate discussion of these items. If discussion is desired, that item will be removed from the Consent Agenda and will be considered separately.