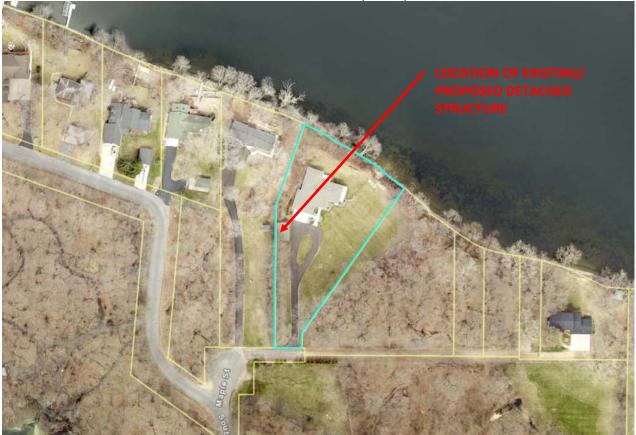

- a. **RESOLUTION 18-1002-02** considering approval of a variance to allow the construction of a detached accessory building that does not meet the side yard setback from the west property line.
- 9. Open/Misc.
- 10. Adjourn.