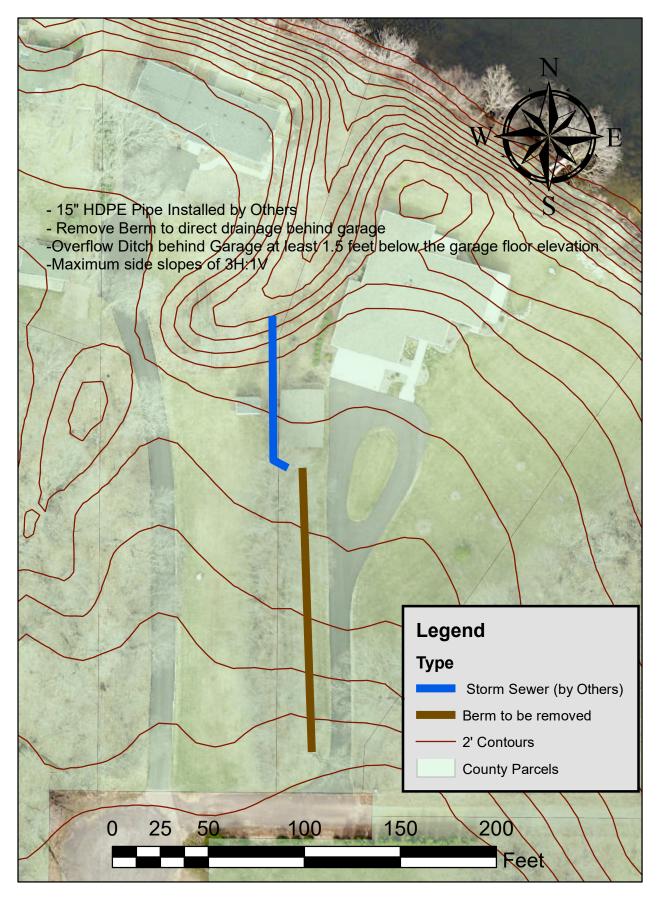

- a. **RESOLUTION 18-1002-02** considering approval of a variance to allow the construction of a detached accessory building that does not meet the side yard setback from the west property line.
- 9. Open/Misc.
- 10. Adjourn.