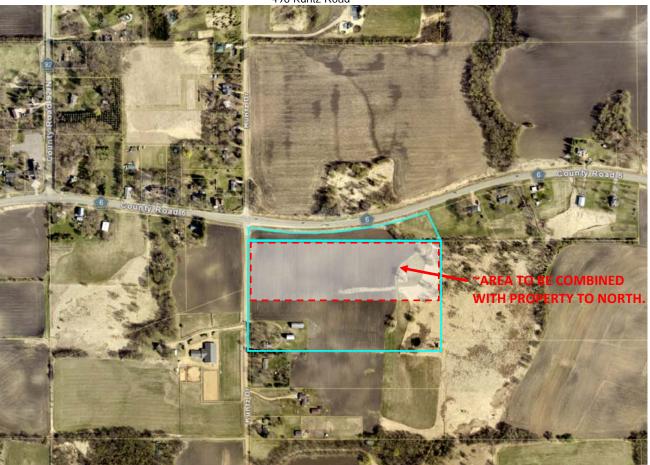

- a. Approval of City Council minutes From the September 18, 2018 Regular City Council Meeting.
- b. Approval of Accounts Payable; Checks Numbered 18290-18319. Check number 18289 to WHPS Provided Separately.
- c. Approval of Election Judges for the November General Election.
- d. First and Second Quarter Building Permit Information For Information.
- 5. Set Agenda Anyone Not on the Agenda can be Placed Under Open/Misc.
- 6. Reports of Boards and Committees by Council and Staff.
- 7. David Zoldahn (Applicant/Owner) requests that the City consider the following action for the property located at 440 Kuntz Drive in Independence, MN (PID No.s: 33-118-24-24-0001 and 33-118-24-21-0002):
  - a. **RESOLUTION 18-1002-01** considering approval of a minor subdivision to permit a lot line rearrangement to adjust the east/west line between the two subject parcels.
- Doug and Geralyn McDonald (Applicants/Owners) request that the City consider the following action for the property located at 4976 South Lakeshore Drive in Independence, MN (PID No. 24-118-24-11-0013):