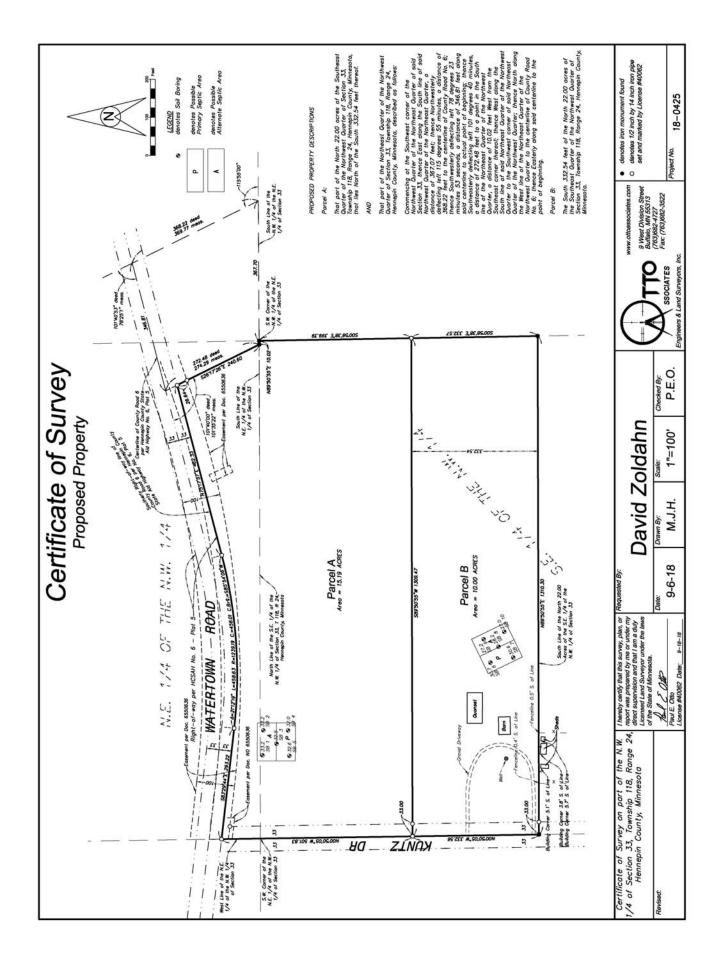

- a. Approval of City Council minutes From the September 18, 2018 Regular City Council Meeting.
- b. Approval of Accounts Payable; Checks Numbered 18290-18319. Check number 18289 to WHPS Provided Separately.
- c. Approval of Election Judges for the November General Election.
- d. First and Second Quarter Building Permit Information For Information.
- 5. Set Agenda Anyone Not on the Agenda can be Placed Under Open/Misc.
- 6. Reports of Boards and Committees by Council and Staff.
- 7. David Zoldahn (Applicant/Owner) requests that the City consider the following action for the property located at 440 Kuntz Drive in Independence, MN (PID No.s: 33-118-24-24-0001 and 33-118-24-21-0002):
  - a. **RESOLUTION 18-1002-01** considering approval of a minor subdivision to permit a lot line rearrangement to adjust the east/west line between the two subject parcels.
- Doug and Geralyn McDonald (Applicants/Owners) request that the City consider the following action for the property located at 4976 South Lakeshore Drive in Independence, MN (PID No. 24-118-24-11-0013):