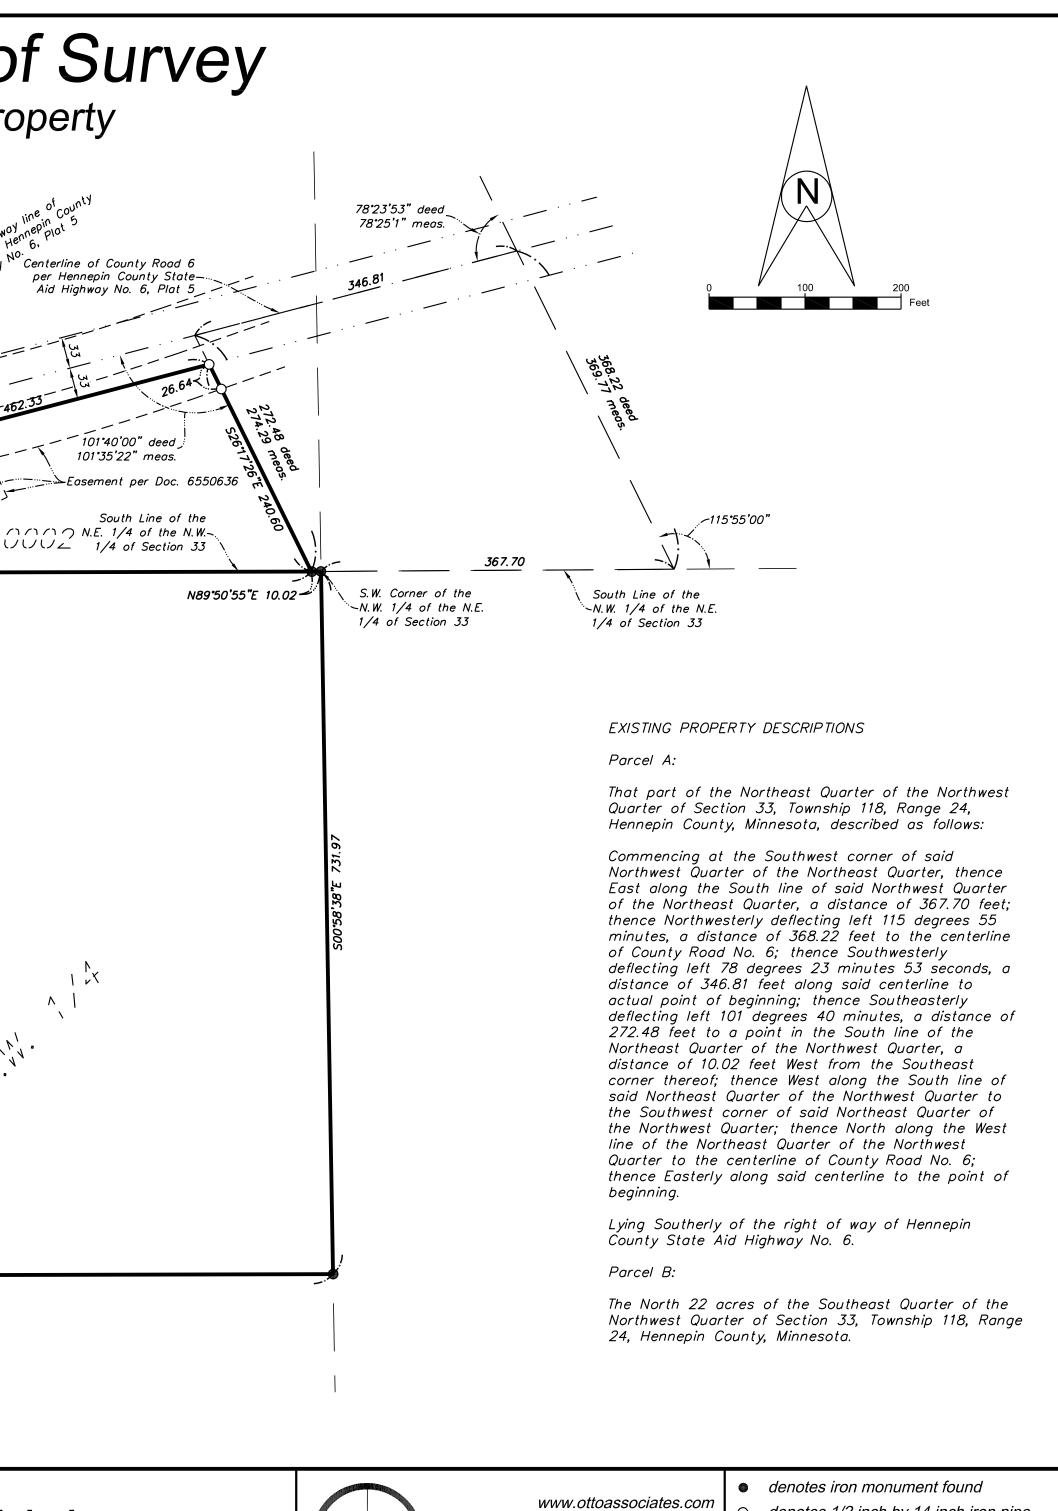

- a. Approval of City Council minutes From the September 18, 2018 Regular City Council Meeting.
- b. Approval of Accounts Payable; Checks Numbered 18290-18319. Check number 18289 to WHPS Provided Separately.
- c. Approval of Election Judges for the November General Election.
- d. First and Second Quarter Building Permit Information For Information.
- 5. Set Agenda Anyone Not on the Agenda can be Placed Under Open/Misc.
- 6. Reports of Boards and Committees by Council and Staff.
- 7. David Zoldahn (Applicant/Owner) requests that the City consider the following action for the property located at 440 Kuntz Drive in Independence, MN (PID No.s: 33-118-24-24-0001 and 33-118-24-21-0002):
  - a. **RESOLUTION 18-1002-01** considering approval of a minor subdivision to permit a lot line rearrangement to adjust the east/west line between the two subject parcels.
- Doug and Geralyn McDonald (Applicants/Owners) request that the City consider the following action for the property located at 4976 South Lakeshore Drive in Independence, MN (PID No. 24-118-24-11-0013):