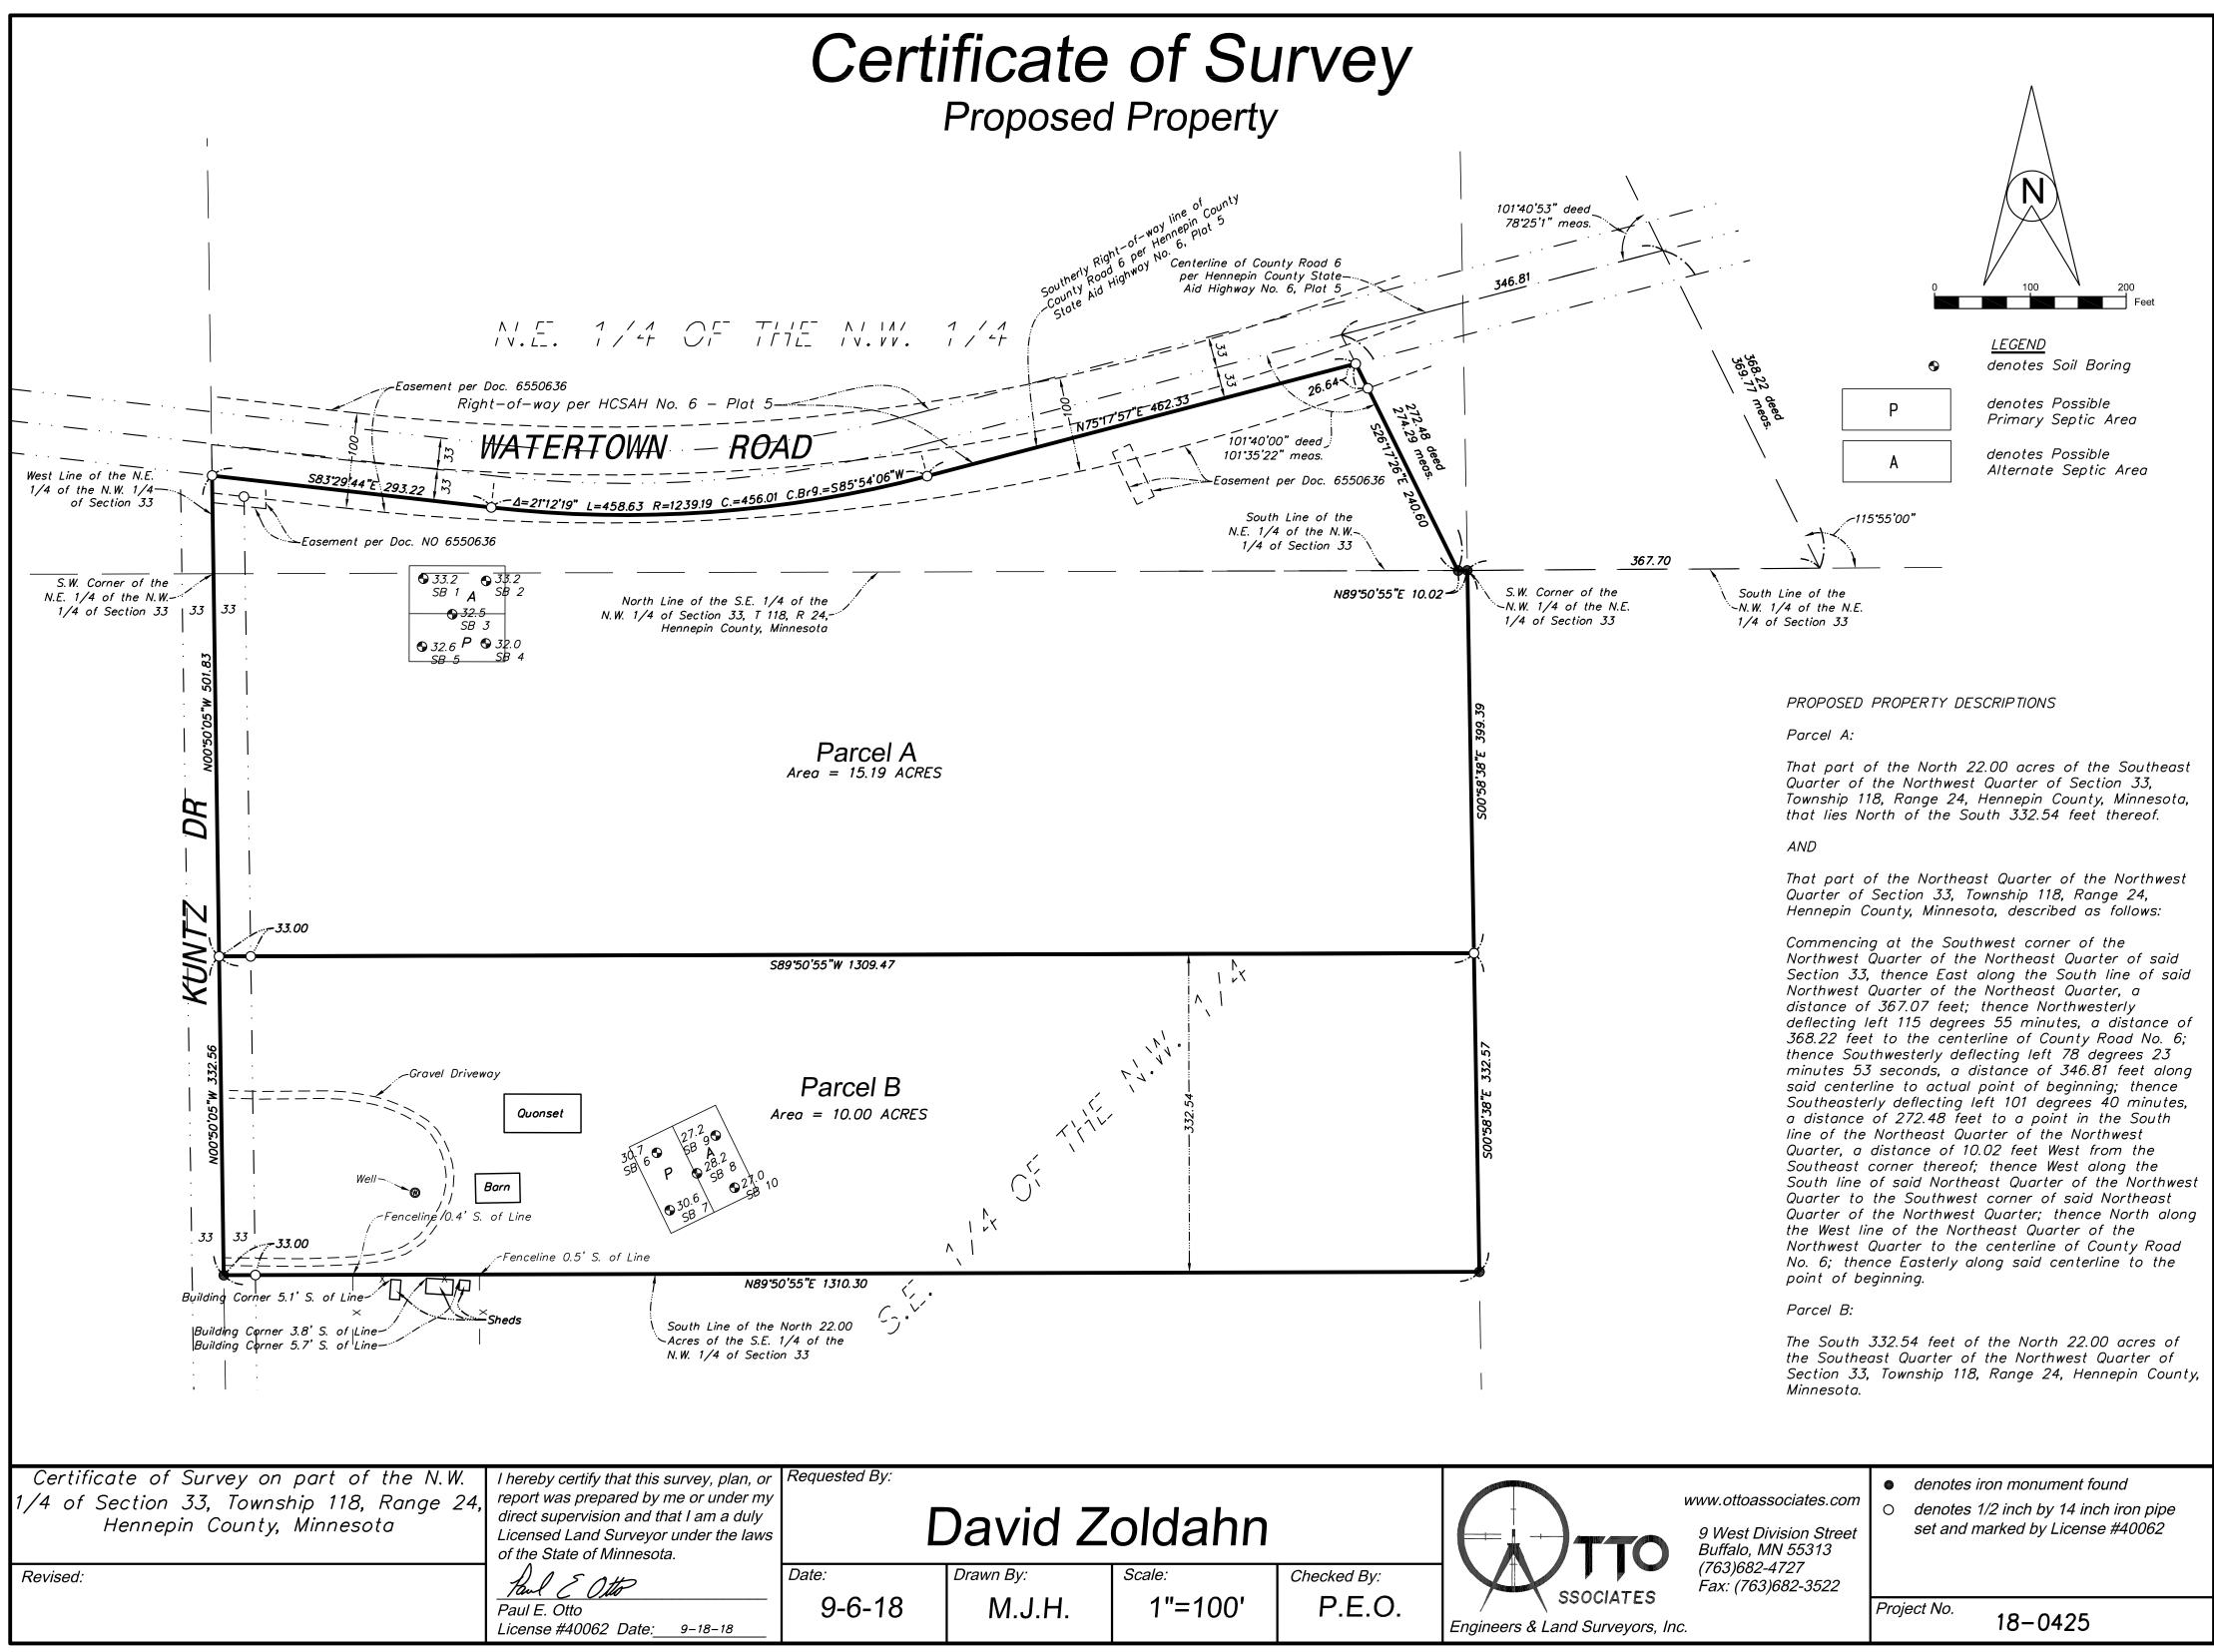

- a. Approval of City Council minutes From the September 18, 2018 Regular City Council Meeting.
- b. Approval of Accounts Payable; Checks Numbered 18290-18319. Check number 18289 to WHPS Provided Separately.
- c. Approval of Election Judges for the November General Election.
- d. First and Second Quarter Building Permit Information For Information.
- 5. Set Agenda Anyone Not on the Agenda can be Placed Under Open/Misc.
- 6. Reports of Boards and Committees by Council and Staff.
- 7. David Zoldahn (Applicant/Owner) requests that the City consider the following action for the property located at 440 Kuntz Drive in Independence, MN (PID No.s: 33-118-24-24-0001 and 33-118-24-21-0002):
  - a. **RESOLUTION 18-1002-01** considering approval of a minor subdivision to permit a lot line rearrangement to adjust the east/west line between the two subject parcels.
- Doug and Geralyn McDonald (Applicants/Owners) request that the City consider the following action for the property located at 4976 South Lakeshore Drive in Independence, MN (PID No. 24-118-24-11-0013):