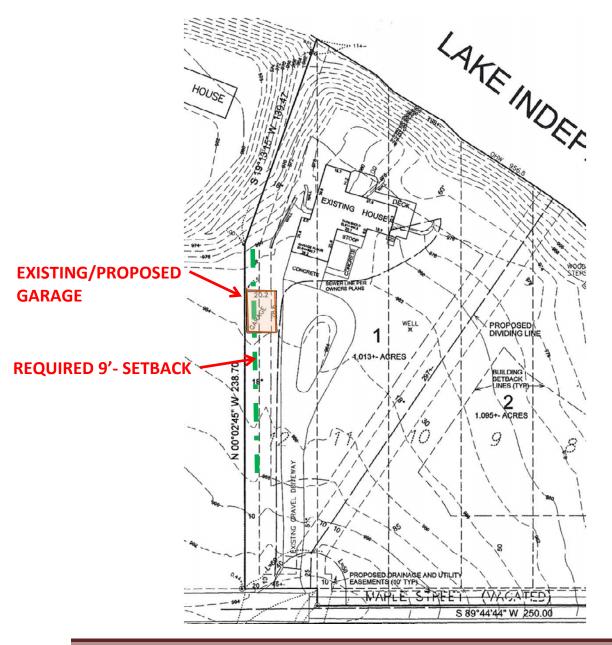

- a. **RESOLUTION 18-1002-02** considering approval of a variance to allow the construction of a detached accessory building that does not meet the side yard setback from the west property line.
- 9. Open/Misc.
- 10. Adjourn.