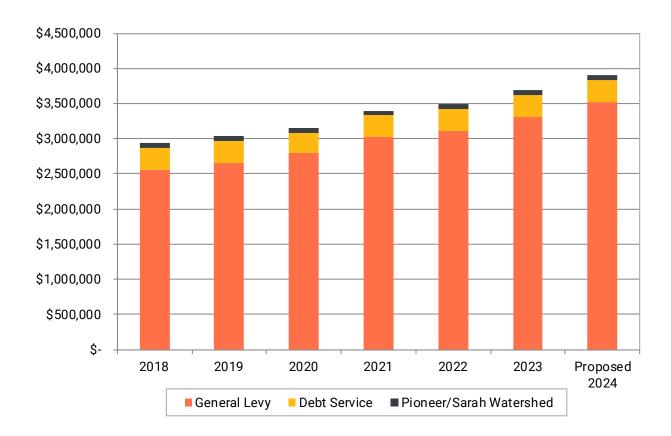

# Tax Levy Summary

Overall, the tax levy includes levies for general operations, city infrastructure and debt services. The 2023 and 2022 budgeted tax levies are listed below.

|                                               | 20 | )23 Budget         | Proposed<br>Budget | ncrease<br>Jecrease) | % Change        |
|-----------------------------------------------|----|--------------------|--------------------|----------------------|-----------------|
| General<br>Debt Service                       | \$ | 3,313,823          | \$<br>3,523,646    | \$<br>209,823        | 6.33%           |
| 2010 GO Improvement Bonds                     |    | 13,351             | 16,382             | 3,031                | 22.71%          |
| 2015 GO Tax Abatement Bonds<br>2020A GO Bonds |    | 179,458<br>120,690 | 175,678<br>124,837 | (3,780)<br>4,147     | -2.11%<br>3.44% |
|                                               |    | 120,000            | 12 1,007           | 1,1 17               | 0.1170          |
| Total City Operating Levy                     | \$ | 3,627,322          | \$<br>3,840,544    | \$<br>213,222        | 5.88%           |
| Pioneer/Sarah Watershed Taxing District       | \$ | 67,736             | \$<br>71,123       | \$<br>3,388          | 5.00%           |
|                                               |    |                    |                    |                      |                 |

#### Key Items in this Year's Budget

- The general fund tax levy increased \$209,823 or 6.33% over prior year. The tax rate calculates to 31.47%. Prior year's tax rate was 33.01%. Some factors in the change are described below.
- Court Fines revenue projection increased by 5.05% to reflect prior year actuals.
- Police protection increased \$70,538 or 4.76% from the 2023 budget. A transfer in was established from the COVID funds earned in 2021 to offset \$37,500 annually for the next three years.
- Fire services were decreased by \$21,570 or -5.14% from the 2023 budget.
- Streets increased by \$52,578 or 7.78% due to increase in wages, supplies, and seal coating/tiling.
- LMCIT Insurance was budgeted with 5% increase over prior year; Worker's Comp Insurance was budgeted with 10% increase over prior year.