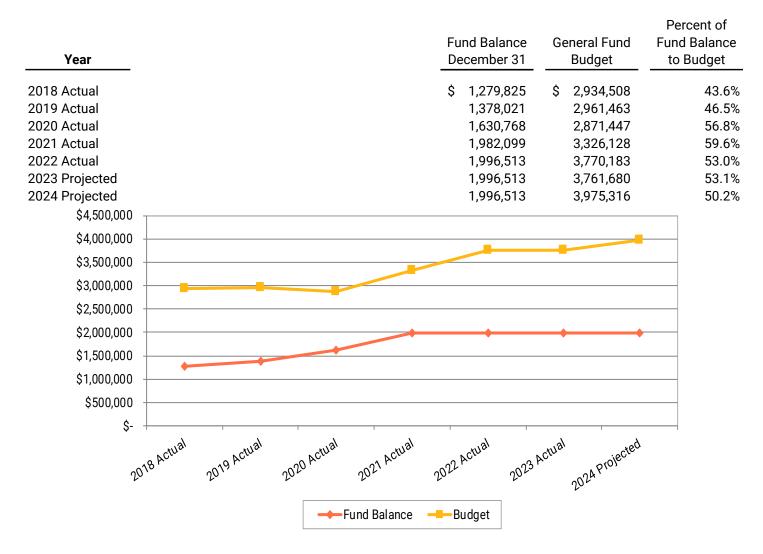

#### **General Fund Balance**

The City has built a healthy fund balance which can contribute to a positive bond rating and mitigates the potential for needing short term borrowing. It will be important to continue to maintain reserve levels at 40 to 50 percent. A summary of the general fund balance history and 2024 budget is as follows. It should be noted that the future projections assume a 3% increase in expenses and a breakeven budget which results in the City eroding reserves levels when viewed as a present of expenditures.

#### General Fund Balance as a Percentage of Expenditures