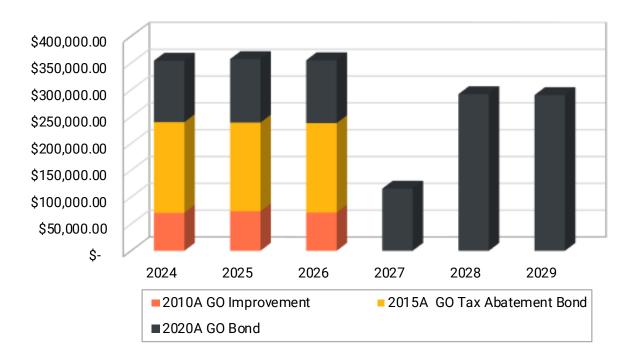

#### **Debt Schedule**

#### City of Independence Bond Payment Schedule

| Fund                            | Maturity Dat | e         | Total<br>Remaining | 2  | 2024    | 2025         | :  | 2026    | 2027    | 2028    |
|---------------------------------|--------------|-----------|--------------------|----|---------|--------------|----|---------|---------|---------|
|                                 |              |           |                    |    |         |              |    |         |         |         |
| 602 2010A GO Improvement        | 2/1/2026     | Principal | \$ 205,000         | \$ | 65,000  | \$<br>70,000 | \$ | 70,000  |         |         |
| 602 2010A GO Improvement        | 2/1/2026     | Interest  | \$ 10,576          |    | 5,816   | 3,570        |    | 1,190   |         |         |
|                                 |              | Total     | 430,195            |    | 70,816  | 73,570       |    | 71,190  |         |         |
|                                 |              |           |                    |    |         |              |    |         |         |         |
| 314 2015A GO Tax Abatement Bond | 2/1/2026     | Principal | 485,000            |    | 160,000 | 160,000      |    | 165,000 |         |         |
| 314 2015A GO Tax Abatement Bond | 2/1/2026     | Interest  | 16,481             |    | 9,113   | 5,513        |    | 1,856   |         |         |
|                                 |              | Total     | 1,002,969          |    | 169,113 | 165,513      |    | 166,856 |         |         |
|                                 |              |           |                    |    |         |              |    |         |         |         |
| 315 2020A GO Bond               | 2/1/2041     | Principal | 3,690,000          |    | 35,000  | 40,000       |    | 40,000  | 40,000  | 220,000 |
| 315 2020A GO Bond               | 2/1/2041     | Interest  | 834,744            |    | 79,418  | 78,293       |    | 77,093  | 75,893  | 71,993  |
|                                 |              | Total     | 4,850,166          |    | 114,418 | 118,293      |    | 117,093 | 115,893 | 291,993 |