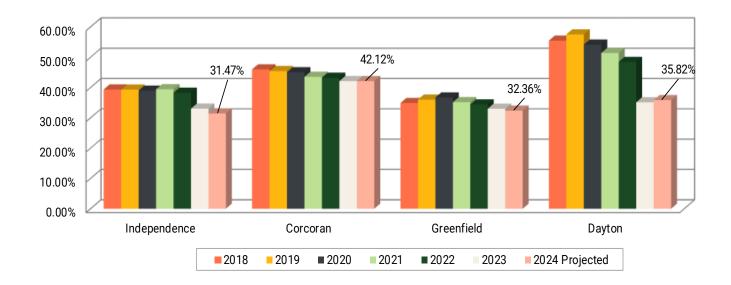

The current tax capacity and historical tax capacity rates are summarized below for Independence and three relatively comparable Hennepin County Cities. The major difference between Independence and the three comparable cites is the large commercial tax base.

# Tax Capacity by Property Type - Estimated 2023 Pay 2024

City of Independence Tax Rate History Compared to other similar sized Hennepin County Cities:

|                                    | In | dependence | Corcoran                  | (  | Greenfield   | Dayton                    |
|------------------------------------|----|------------|---------------------------|----|--------------|---------------------------|
| Commercial/Industrial<br>Apartment | \$ | 534,614    | \$<br>1,692,071<br>35,263 | \$ | 680,753<br>- | \$<br>5,379,937<br>61,488 |
| Residential                        |    | 9,854,583  | 15,943,939                |    | 6,561,936    | 17,002,705                |
| Farm                               |    | 1,401,030  | 1,426,059                 |    | 611,765      | 761,817                   |
| Total                              | \$ | 11,790,227 | \$<br>19,097,332          | \$ | 7,854,454    | \$<br>23,205,947          |

#### **Tax Capacity Rates**

|                | Independence | Corcoran | Greenfield | Dayton |
|----------------|--------------|----------|------------|--------|
| 2018           | 39.34%       | 45.99%   | 34.88%     | 55.47% |
| 2019           | 39.31%       | 45.41%   | 36.00%     | 57.49% |
| 2020           | 38.93%       | 45.01%   | 36.69%     | 54.14% |
| 2021           | 39.40%       | 43.52%   | 35.15%     | 51.38% |
| 2022           | 38.27%       | 43.19%   | 34.40%     | 48.44% |
| 2023           | 33.01%       | 42.12%   | 32.99%     | 35.11% |
| 2024 Projected | 31.47%       | 42.12%   | 32.36%     | 35.82% |